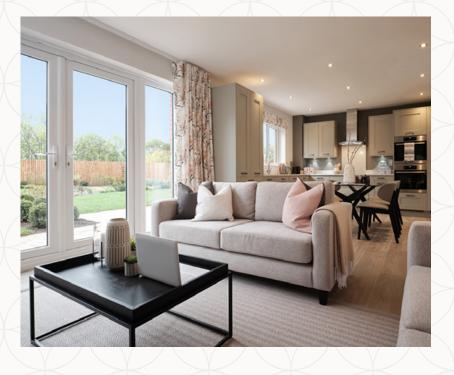

# LEAMINGTON LIFESTYLE

THREE BEDROOM HOME



# HALL

## \*Applies to Plots 5 & 78 only.

## THE LEAMINGTON LIFESTYLE GROUND FLOOR

| 1 | Lounge |  | 17'9 | " × 11'11 | " | 5.42 x | (3.63 m |
|---|--------|--|------|-----------|---|--------|---------|
|   |        |  |      |           |   |        |         |

2 Kitchen/ 12'8" x 12'6" 3.87 x 3.82 m Dining

3 Family 12'6" x 12'6" 3.82 x 3.81 m

4 Utility 5'11" x 5'11" 1.88 x 1.80 m

5 Cloaks 6'6" x 5'11" 1.92 x 1.80 m





## **KEY**

**OV** Oven

FF Fridge/freezer

**TD** Tumble dryer space

■ Dimensions start

ST Storage cupboard

WM Washing machine spaceDW Dish washer space

# **LANDING** HW

## \*Applies to Plots 5 & 78 only.

## THE LEAMINGTON LIFESTYLE FIRST FLOOR

| 6 | Bedroom 1 |  | 13'6" x | 11'11" | 4.12 | x 3.63 | m |
|---|-----------|--|---------|--------|------|--------|---|
|   |           |  |         |        |      |        |   |

7 En-suite 1 3.96 x 2.67 m 9'3" x 7'9"

8 Wardrobe 2.54 x 1.55 m 8'4" x 5'5"

9 Bedroom 2 11'3" x 11'2" 3.54 x 3.41 m

10 En-suite 2 2.41 x 1.93 m 7'11" x 6'2"

11 Bedroom 3 4.06 x 2.83 m 13'4" × 9'3"

12 En-suite 3 9'3" x 6'1" 2.83 x 1.85 m





## **KEY**

**◆** Dimensions start **HW** Hot water storage



Customers should note this illustration is an exampl