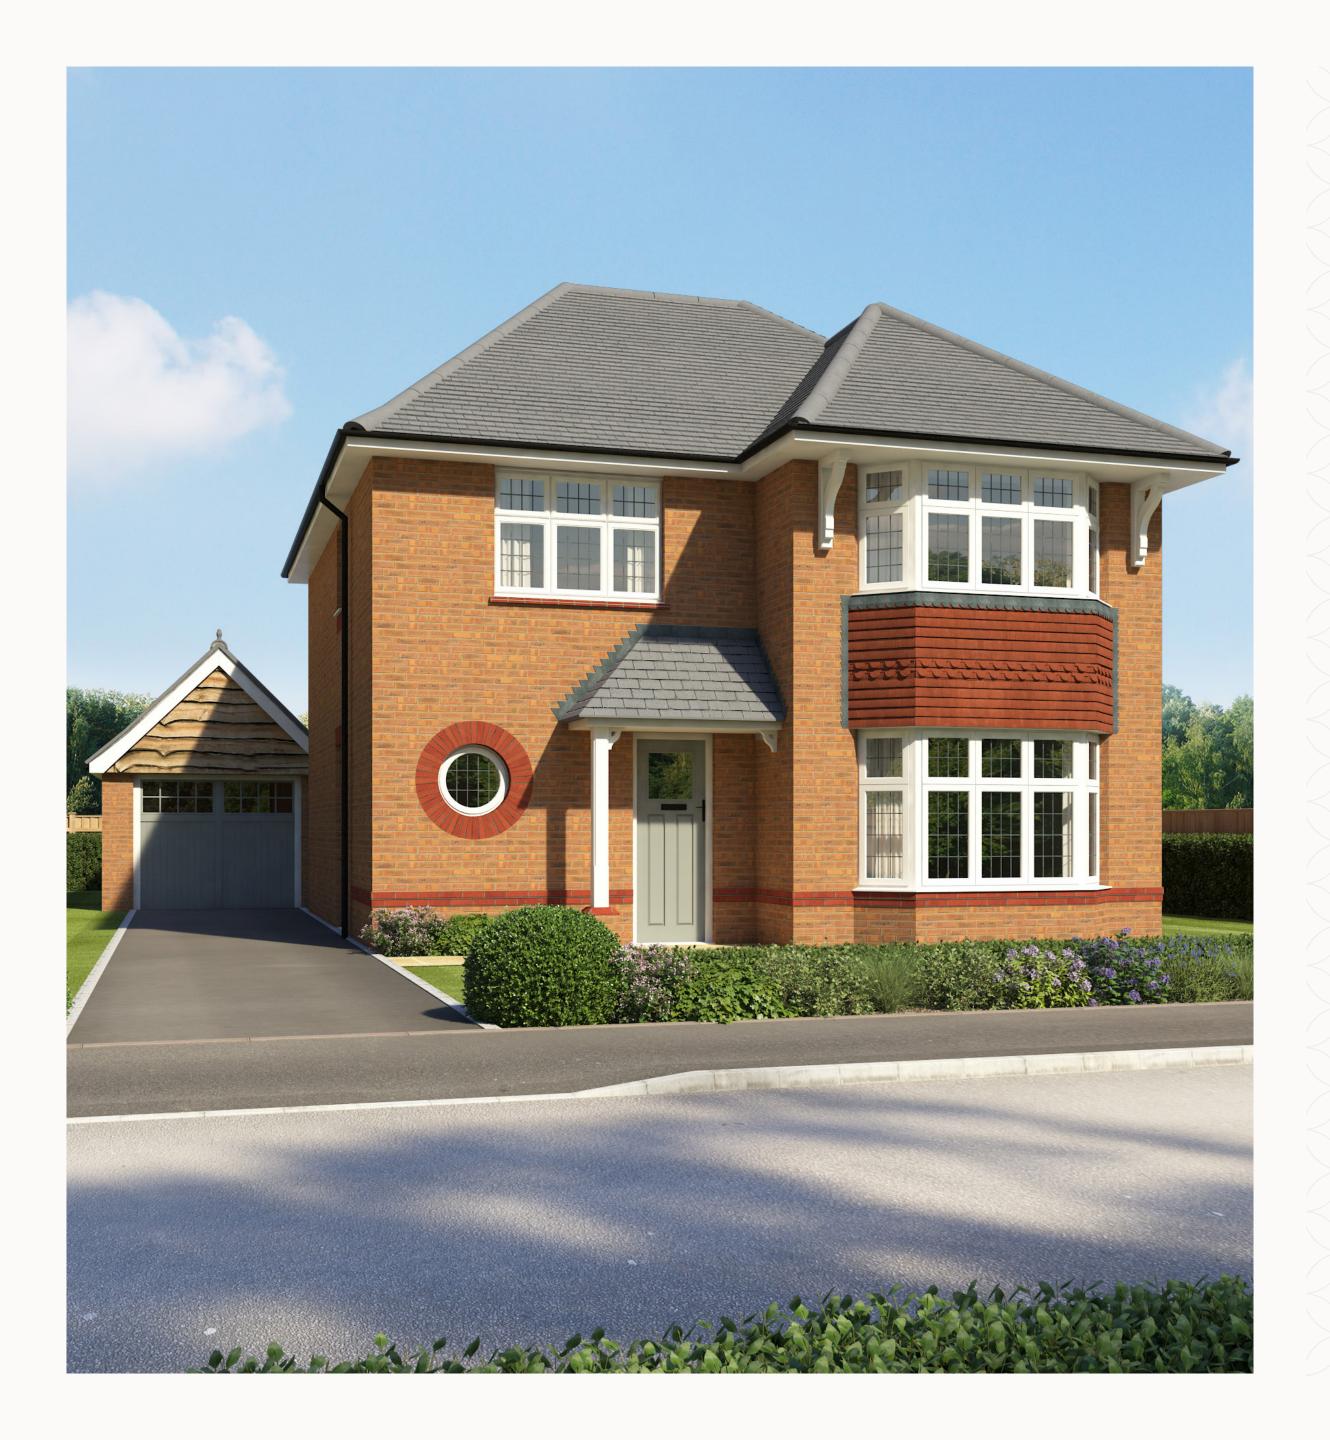

# LEAMINGTON LIFESTYLE

THREE BEDROOM HOME



# HALL

## \*Applies to Plots 5 & 78 only.

## THE LEAMINGTON LIFESTYLE GROUND FLOOR

| 1 | Lounge |  | 17'9 | " × 11'11 | " | 5.42 x | (3.63 m |
|---|--------|--|------|-----------|---|--------|---------|
|   |        |  |      |           |   |        |         |

2 Kitchen/ 12'8" x 12'6" 3.87 x 3.82 m Dining

3 Family 12'6" x 12'6" 3.82 x 3.81 m

4 Utility 5'11" x 5'11" 1.88 x 1.80 m

5 Cloaks 6'6" x 5'11" 1.92 x 1.80 m





## **KEY**

**OV** Oven

FF Fridge/freezer

**TD** Tumble dryer space

■ Dimensions start

ST Storage cupboard

WM Washing machine spaceDW Dish washer space

# **LANDING** HW

## \*Applies to Plots 5 & 78 only.

## THE LEAMINGTON LIFESTYLE FIRST FLOOR

| 6 | Bedroom 1 |  | 13'6" x | 11'11" | 4.12 | x 3.63 | m |
|---|