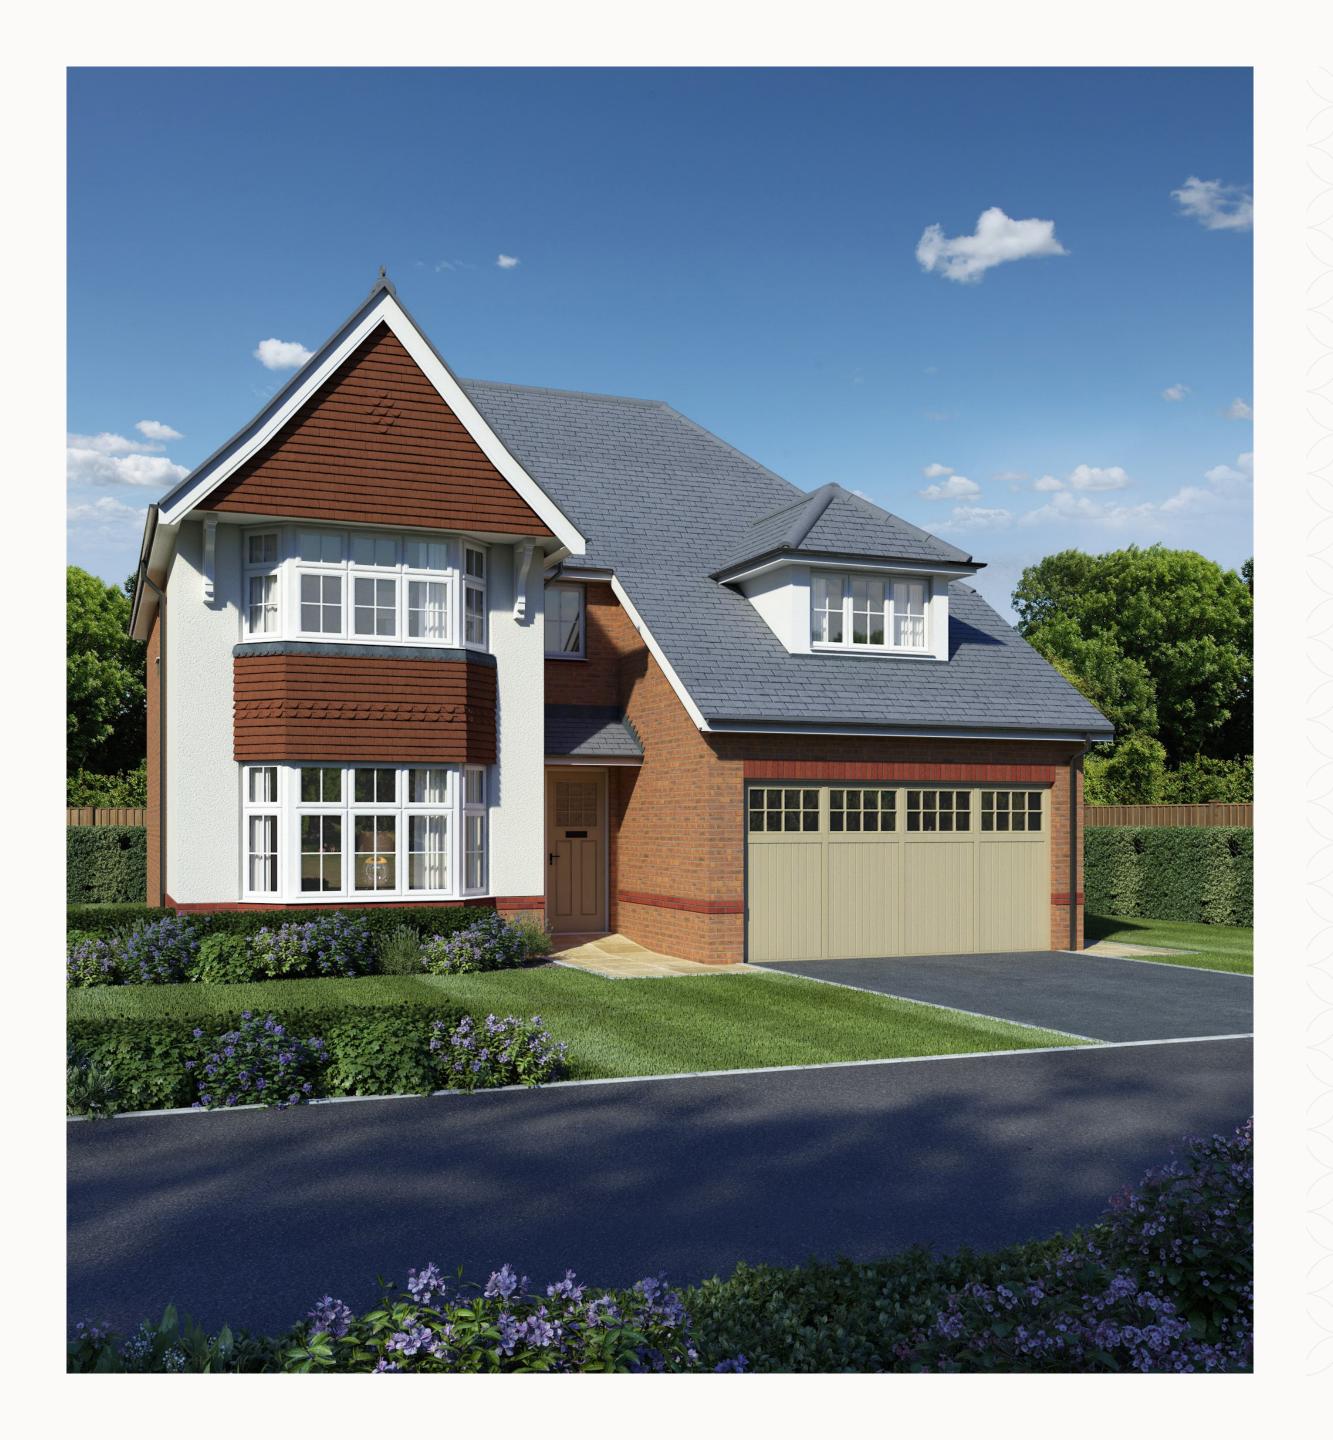

# HAMPSTEAD

FIVE BEDROOM HOME





## THE HAMPSTEAD GROUND FLOOR

| 1 Lounge |  | 13'6 | " × 11'1" |  | 5.36 x | 3.63 m |
|----------|--|------|-----------|--|--------|--------|
|          |  |      |           |  |        |        |
|          |  |      |           |  |        |        |

| 3 | Family |  | 13'6" × 11'1" | 408 x | $3.56  \mathrm{m}$ |
|---|--------|--|---------------|-------|--------------------|

4 Cloaks 5'6" x 3'5" 1.72 x 1.11 m

5 Utility 7'2" x 5'8" 2.23 x 1.71 m

6 Garage 17'1" x 15'9" 5.23 x 4.69 m





#### **KEY**

<sup>∞</sup> Hob

**OV** Oven

**FF** Fridge/freezer

**TD** Tumble dryer space

Dimensions start

ST Storage cupboard

**WM** Washing machine space

**DW** Dish washer space



### THE HAMPSTEAD FIRST FLOOR

| 7 | Bedroom 1 | 14'9" x 13'6" | 4.18