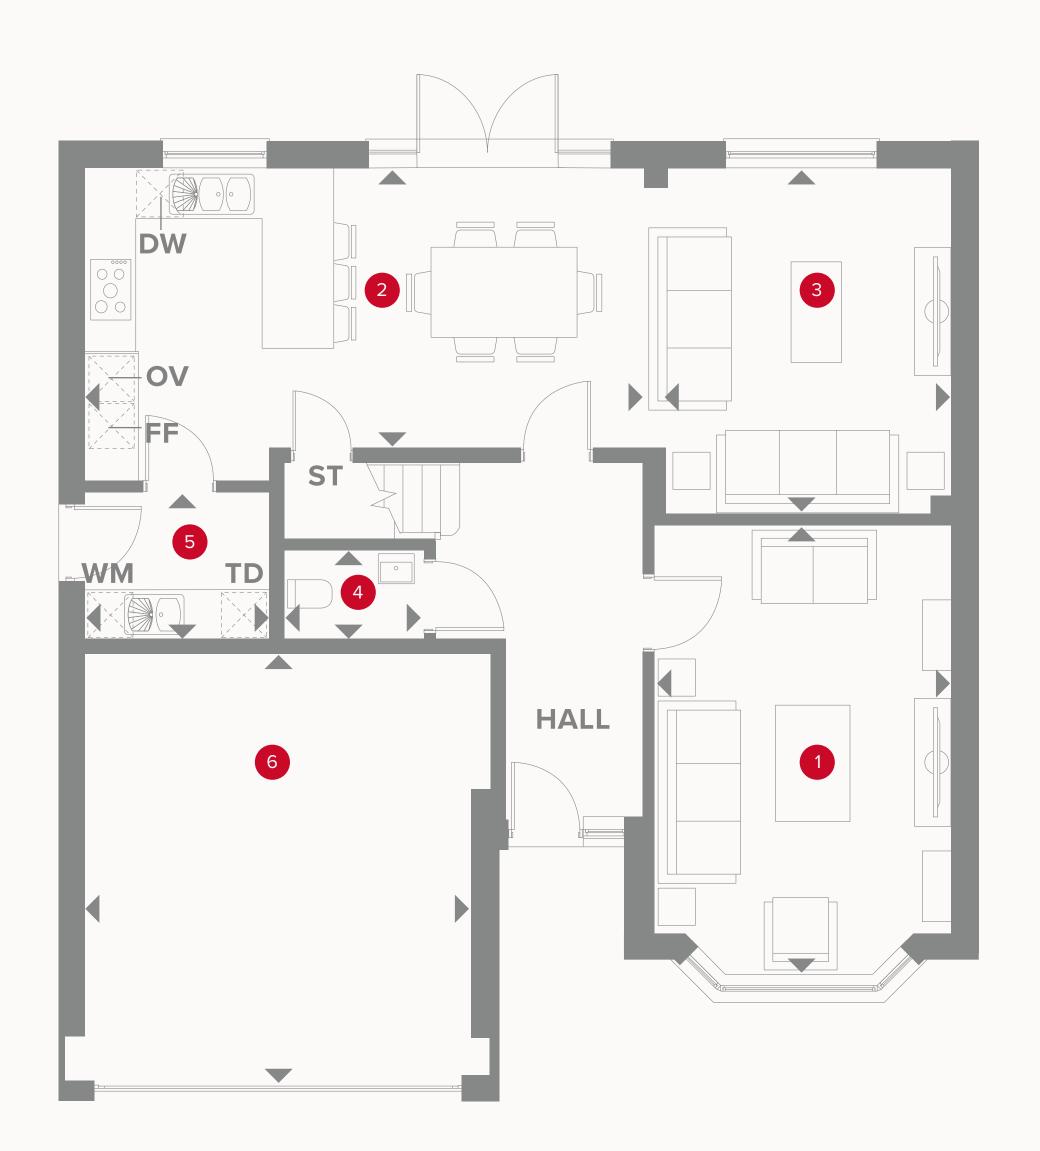

## THE HAMPSTEAD GROUND FLOOR

| 1 Lounge |  | 13'6 | " × 11'1" |  | 5.36 x | 3.63 m |
|----------|--|------|-----------|--|--------|--------|
|          |  |      |           |  |        |        |
|          |  |      |           |  |        |        |

| 3 | Family |  | 13'6" × 11'1" | 408 x | $3.56  \mathrm{m}$ |
|---|--------|--|---------------|-------|--------------------|

4 Cloaks 5'6" x 3'5" 1.72 x 1.11 m

5 Utility 7'2" x 5'8" 2.23 x 1.71 m

6 Garage 17'1" x 15'9" 5.23 x 4.69 m

#### **KEY**

<sup>∞</sup> Hob

**OV** Oven

**FF** Fridge/freezer

**TD** Tumble dryer space

Dimensions start

ST Storage cupboard

**WM** Washing machine space

**DW** Dish washer space

### THE HAMPSTEAD FIRST FLOOR

| 7 | Bedroom 1 | 14'9" x 13'6" | 4.18 x 4.08 m |
|---|-----------|---------------|---------------|
|   |           |               |               |

9 Bedroom 2 3.55 x 3.03 m 10'8" x 10'2"

10 En-suite 2 2.22 x 1.36 m 7'5" x 6'4"

11 Bedroom 3 4.52 x 3.24 m 14'8" × 10'5"

11'2" x 9'7" 12 Bedroom 4 3.35 x 2.97 m

13 Bedroom 5 3.53 x 2.40 m 11'2" × 7'7"

14 Bathroom 2.79 x 2.68 m 9'1" x 7'2"

#### **KEY**

■ Dimensions start **HW** Hot water storage

Customers should note this illustration is an example of the Hampstead house type. All dimensions indicated are approximate and the furniture layout is for illustrative purposes only. Homes may be 'handed' (mirror image) versions of the illustrations, and may be detached, semi-detached or terraced. Materials used may differ from plot to plot including render and roof tile colours. Detailed plans and specifications are available for inspection for each plot at our Sales Centre during working hours and customers must check their individual specifications prior to making a reservation.