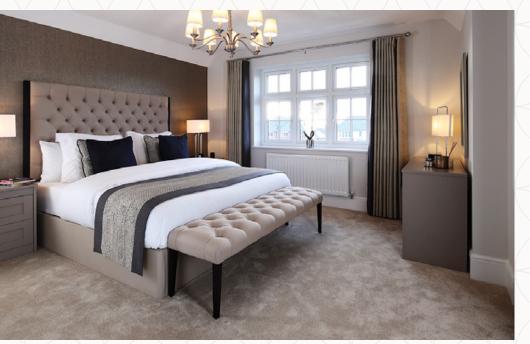

10 En-suite 2 2.22 x 1.36 m 7'5" x 6'4"

11 Bedroom 3 4.52 x 3.24 m 14'8" × 10'5"

11'2" x 9'7" 12 Bedroom 4 3.35 x 2.97 m

13 Bedroom 5 3.53 x 2.40 m 11'2" × 7'7"

14 Bathroom 2.79 x 2.68 m 9'1" x 7'2"