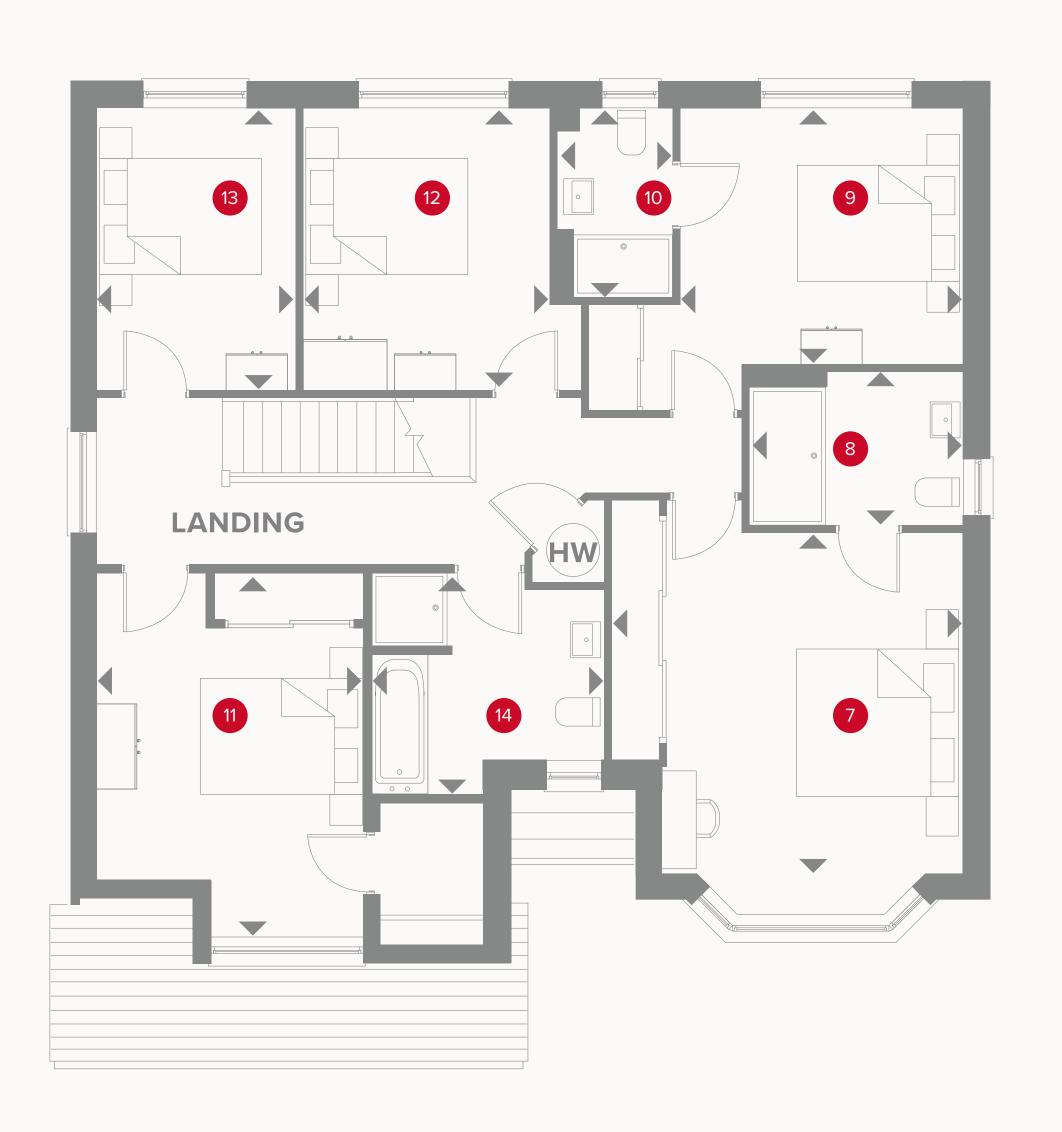

### THE HAMPSTEAD FIRST FLOOR

| 7 | Bedroom 1 | 14'9" x 13'6" | 4.18 x 4.08 m |
|---|-----------|---------------|---------------|
|   |           |               |               |

9 Bedroom 2 3.55 x 3.03 m 10'8" x 10'2"

10 En-suite 2 2.22 x 1.36 m 7'5" x 6'4"

11 Bedroom 3 4.52 x 3.24 m 14'8" × 10'5"

11'2" x 9'7" 12 Bedroom 4 3.35 x 2.97 m

13 Bedroom 5 3.53 x 2.40 m 11'2" × 7'7"

14 Bathroom 2.79 x 2.68 m 9'1" x 7'2"