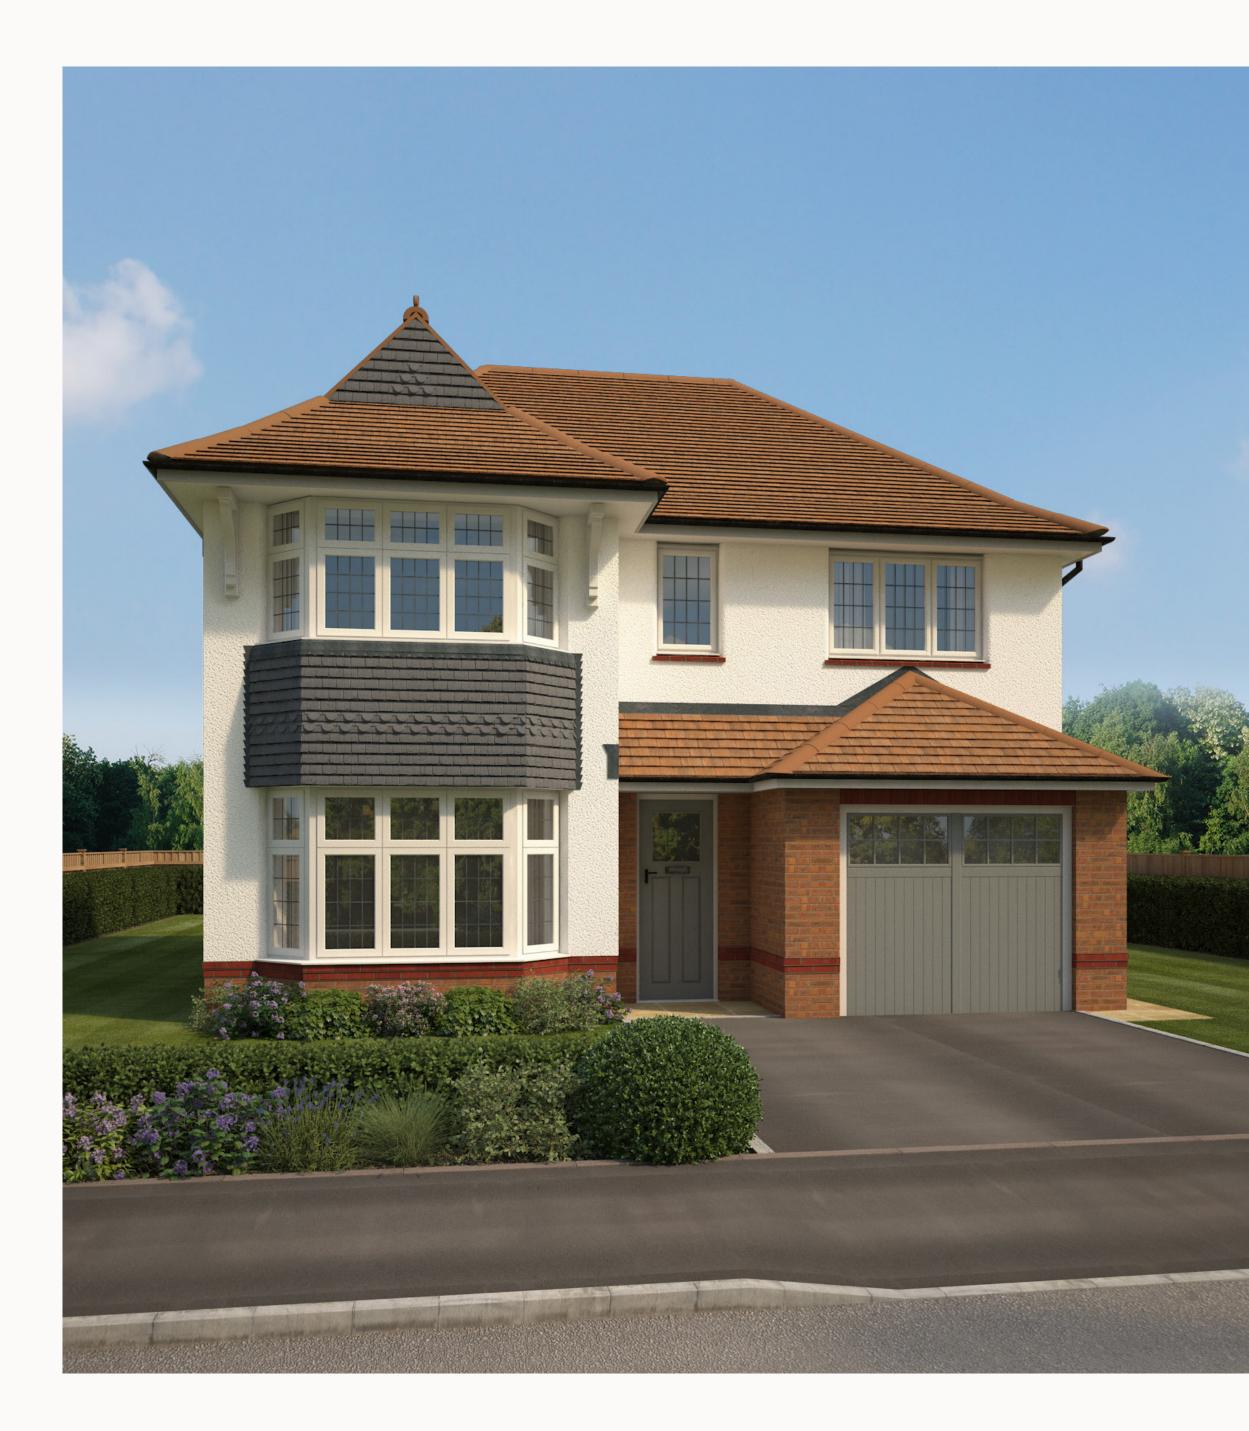

# THREE BEDROOM HOME

### KEY

Dimensions startHW Hot water storageLH Loft hatch

Customers should note this illustration is an example of the Oxford house type. All dimensions indicated are approximate and the furniture layout is for illustrative purposes only. Homes may be 'handed' (mirror image) versions of the illustrations, and may be detached, semi-detached or terraced. Materials used may differ from plot to plot including render and roof tile colours. Detailed plans and specifications are available for inspection for each plot at our Sales Centre during working hours and customers must check their individual specifications prior to making a reservation. Some images shown include upgrade items which are not included as standard with the housetype.