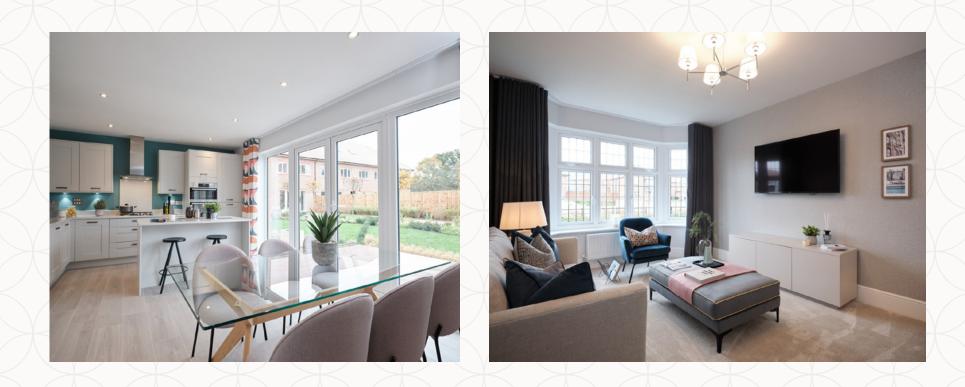

### KEY

Dimensions startHW Hot water storageLH Loft hatch

Customers should note this illustration is an example of the Oxford house type. All dimensions indicated are approximate and the furniture layout is for illustrative purposes only. Homes may be 'handed' (mirror image) versions of the illustrations, and may be detached, semi-detached or terraced. Materials used may differ from plot to plot including render and roof tile colours. Detailed plans and specifications are available for inspection for each plot at our Sales Centre during working hours and customers must check their individual specifications prior to making a reservation. Some images shown include upgrade items which are not included as standard with the housetype.