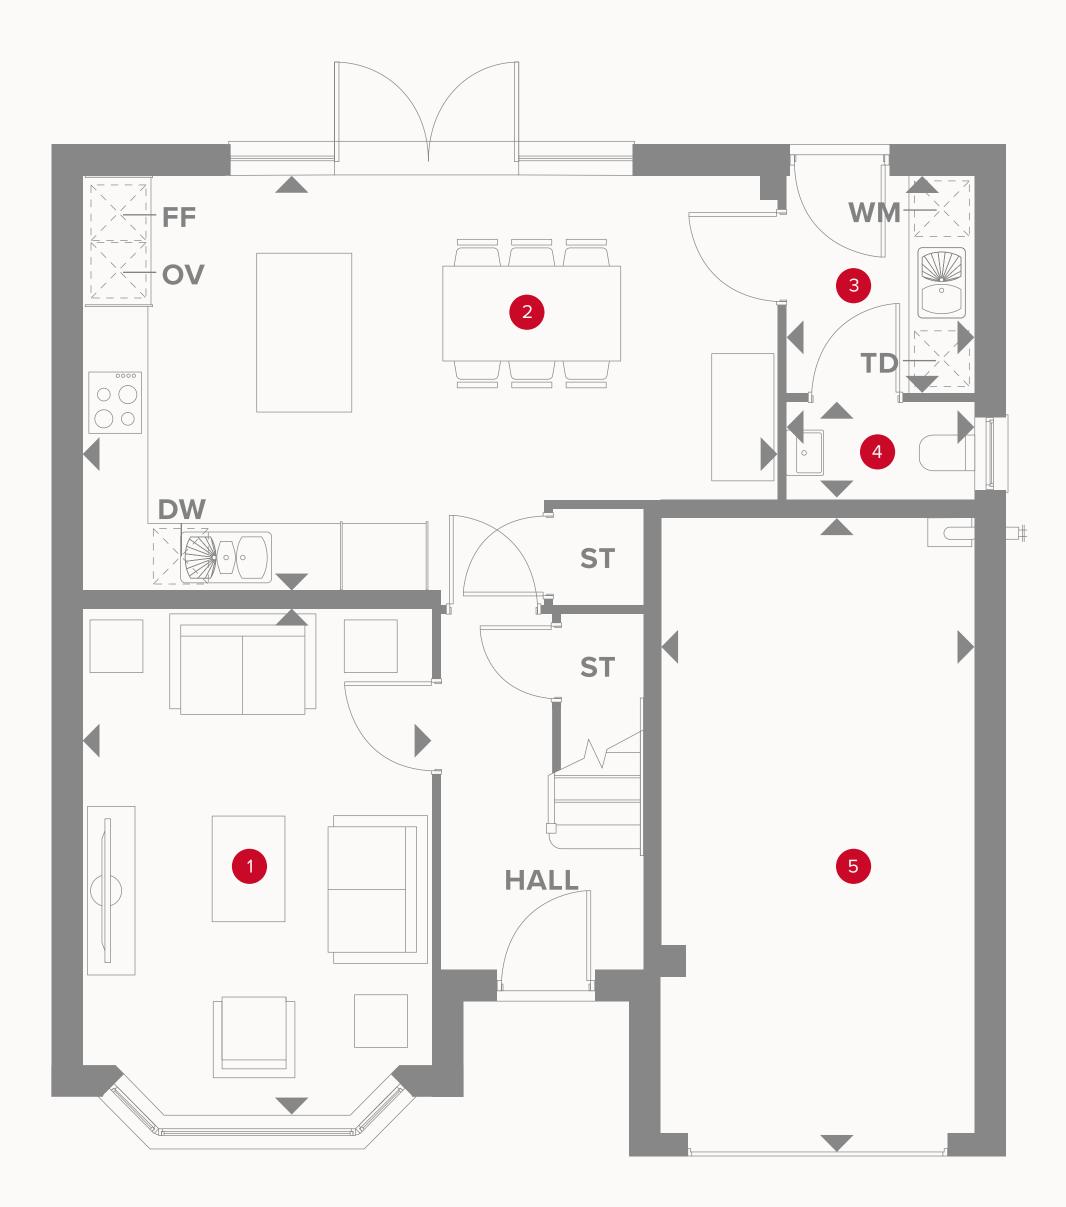

## THE OXFORD LIFESTYLE GROUND FLOOR

| 1 Lounge             | 15'9" x 10'10" | 4.80 x 3.29 m |
|----------------------|----------------|---------------|
| 2 Kitchen/<br>Dining | 21'8" x 12'9"  | 6.60 x 3.88 m |
| 3 Utility            | 6'8" x 5'10"   | 2.02 x 1.78 m |
| 4 Cloaks             | 5'10" x 3'1"   | 1.78 x 0.94 m |
| 5 Garage             | 19'7" x 9'10"  | 5.98 x 3.00 m |

#### KEY

- Hob
- **OV** Oven
- FF Fridge/freezer
- **TD** Tumble dryer space

- Dimensions start
- **ST** Storage cupboard
- **WM** Washing machine space
- **DW** Dish washer space

## THE OXFORD LIFESTYLE FIRST FLOOR

| 6 Bedroom 1   | 15'10" × 10'10" | 4.82 x 3.29 m |
|---------------|-----------------|---------------|
| 7 Dressing    | 7'6" x 6'8"     | 2.28 x 2.03 m |
| 8 En-suite 1  | 10'10" x 5'11"  | 3.29 x 1.80 m |
| 9 Bedroom 2   | 12'7" × 10'9"   | 3.84 x 3.27 m |
| 10 En-suite 2 | 7'11" × 5'9"    | 2.41 x 1.74 m |
| 11 Bedroom 3  | 11'7" × 10'0"   | 3.52 x 3.05 m |
| 12 En-suite 3 | 8'3" x 6'5"     | 2.51 x 1.96 m |

### KEY

Dimensions startHW Hot water storageLH Loft hatch

Customers should note this illustration is an example of the Oxford house type. All dimensions indicated are approximate and the furniture layout is for illustrative purposes only. Homes may be 'handed' (mirror image) versions of the illustrations, and may be detached, semi-detached or terraced. Materials used may differ from plot to plot including render and roof tile colours. Detailed plans and specifications are available for inspection for each plot at our Sales Centre during working hours and customers must check their individual specifications prior to making a reservation. Some images shown include upgrade items which are not included as standard with the housetype.