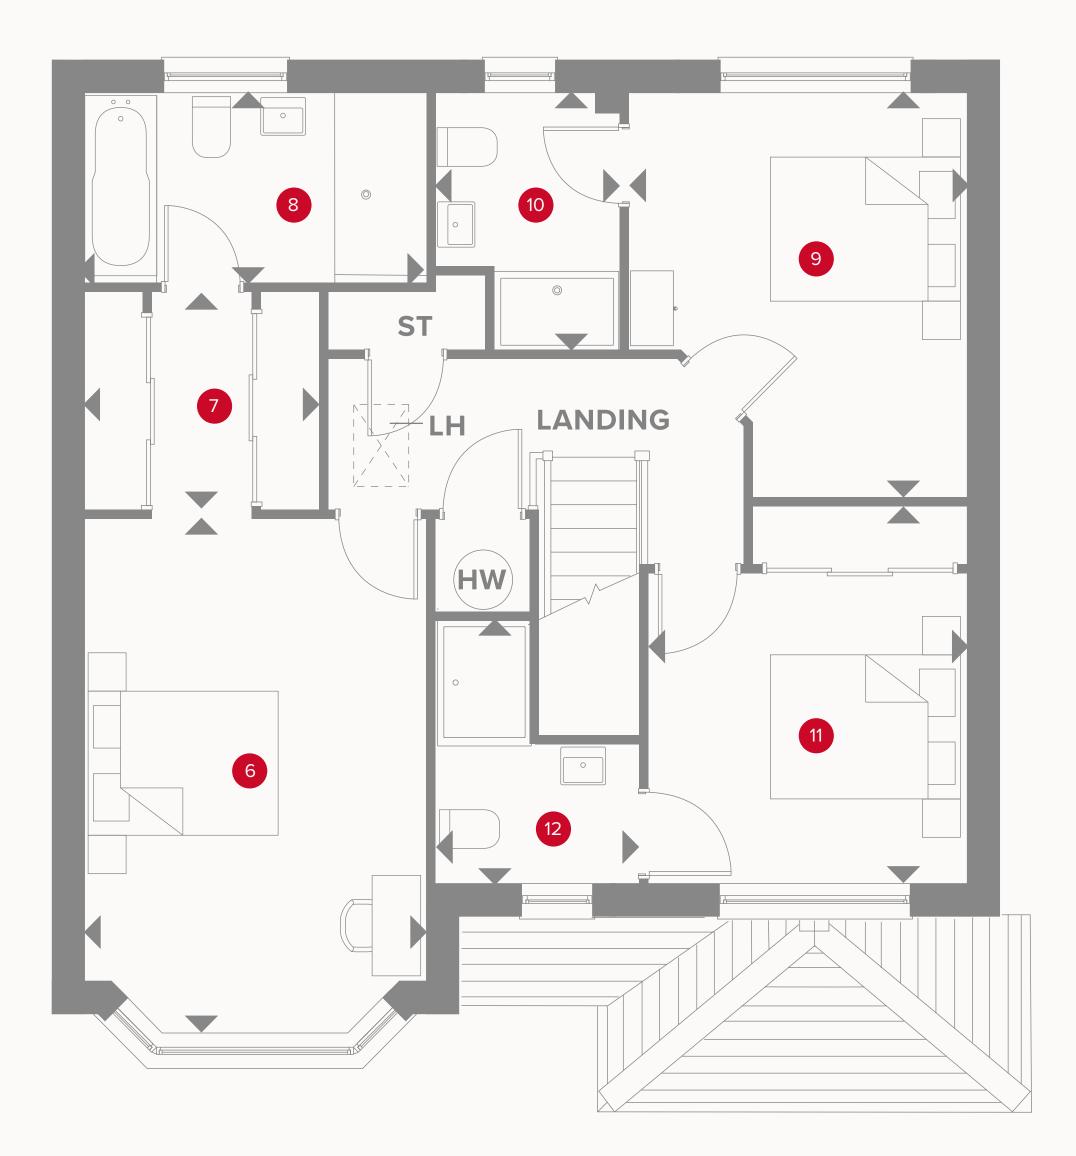

## THE OXFORD LIFESTYLE FIRST FLOOR

| 6 Bedroom 1   | 15'10" × 10'10" | 4.82 x 3.29 m |
|---------------|-----------------|---------------|
| 7 Dressing    | 7'6" x 6'8"     | 2.28 x 2.03 m |
| 8 En-suite 1  | 10'10" x 5'11"  | 3.29 x 1.80 m |
| 9 Bedroom 2   | 12'7" × 10'9"   | 3.84 x 3.27 m |
| 10 En-suite 2 | 7'11" × 5'9"    | 2.41 x 1.74 m |
| 11 Bedroom 3  | 11'7" × 10'0"   | 3.52 x 3.05 m |
| 12 En-suite 3 | 8'3" x 6'5"     | 2.51 x 1.96 m |

### KEY

Dimensions startHW Hot water storageLH Loft hatch

Customers should note this illustration is an example of the Oxford house type. All dimensions indicated are approximate and the furniture layout is for illustrative purposes only. Homes may be 'handed' (mirror image) versions of the illustrations, and may be detached, semi-detached or terraced. Materials used may differ from plot to plot including render and roof tile colours. Detailed plans and specifications are available for inspection for each plot at our Sales Centre during working hours and customers must check their individual specifications prior to making a reservation. Some images shown include upgrade items which are not included as standard with the housetype.