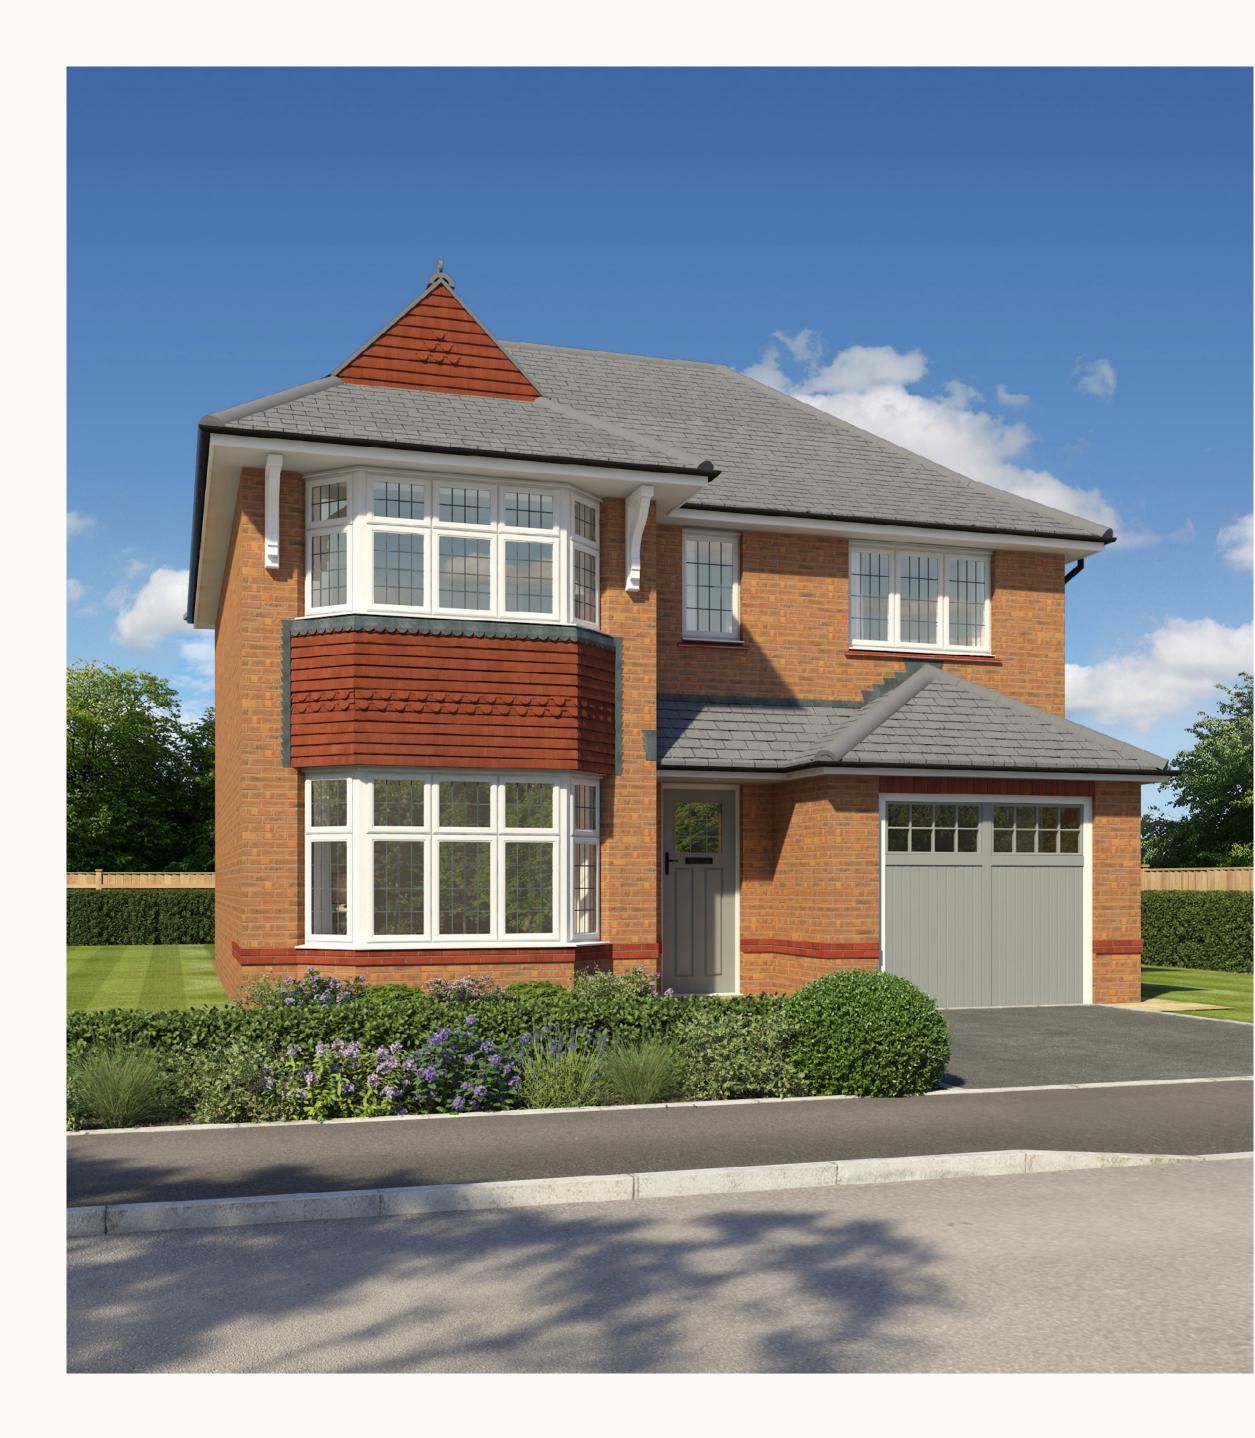

# THREE BEDROOM HOME

### KEY

Dimensions startHW Hot water storageLH Loft hatch

Customers should note this illustration is an example of the Oxford house type. All dimensions indicated are approximate and the furniture layout is for illustrative purposes only. Homes may be 'handed' (mirror image) versions of the illustrations, and may be detached, semi-detached or terraced. Materials used may differ from plot to plot including render and roof tile colours. Detailed plans and specifications are available for inspection for each plot at our Sales Centre during working hours and customers must check their individual specifications prior to making a reservation. Some images shown include upgrade items which are not included as standard with the housetype.