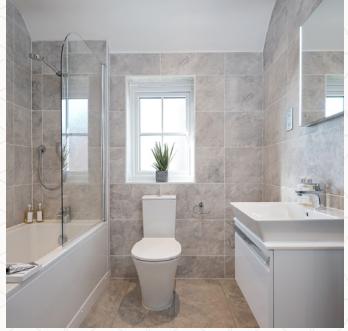

## THE SHAFTESBURY FIRST FLOOR

| (! | Bedroom 1 | 12'4" x 12'0" | 3.78 x 3.62 m |
|----|-----------|---------------|---------------|
|    | En-suite  | 8'5" x 4'5"   | 2.58 x 1.38 m |
|    | Bedroom 2 | 11'5" x 10'2" | 3.11 x 3.51 m |
| (8 | Bedroom 3 | 11'9" x 8'4"  | 3.62 x 2.55 m |
| (  | Bedroom 4 | 9'8" x 8'1"   | 2.95 x 2.48 m |
| 1  | Bathroom  | 7'2" x 6'6"   | 2.21 x 2.01 m |