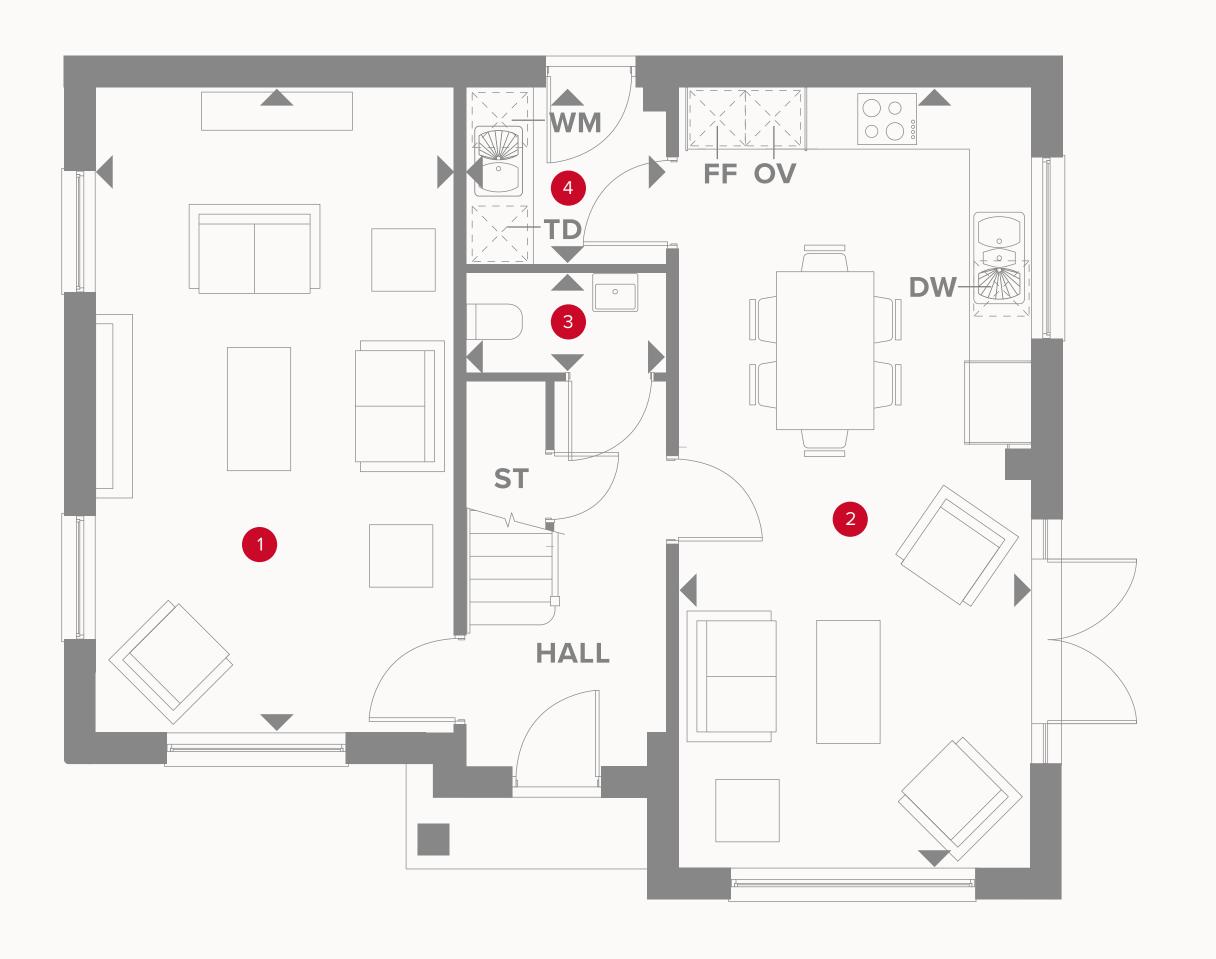

## THE SHAFTESBURY GROUND FLOOR

| 1 | Lounge | 21'2 | 2" x 11'8" |  | 6.44 x | 3.56 m |
|---|--------|------|------------|--|--------|--------|
|   |        |      |            |  |        |        |

| 2 | Kitchen/ | 25'7" x 11'7" | 7.79 x 3 | 3.52 m |
|---|----------|---------------|----------|--------|
|   | Dining/  |               |          |        |

| 3 | Cloaks |  | 6'6" x 3'4" |  | 1.99 > | < 1.01 m |
|---|--------|--|-------------|--|--------|----------|
|   |        |  |             |  |        |          |

4 Utility 6'6" x 5'9" 1.99 x 1.75 m

## **KEY**

**OV** Oven

**FF** Fridge/freezer

**TD** Tumble dryer space

◆ Dimensions start

ST Storage cupboard

**WM** Washing machine space

**DW** Dish washer space

## THE SHAFTESBURY FIRST FLOOR

| (! | Bedroom 1 | 12'4" x 12'0" | 3.78 x 3.62 m |
|----|-----------|---------------|---------------|
|    | En-suite  | 8'5" x 4'5"   | 2.58 x 1.38 m |
|    | Bedroom 2 | 11'5" x 10'2" | 3.11 x 3.51 m |
| (8 | Bedroom 3 | 11'9" x 8'4"  | 3.62 x 2.55 m |
| (  | Bedroom 4 | 9'8" x 8'1"   | 2.95 x 2.48 m |
| 1  | Bathroom  | 7'2" x 6'6"   | 2.21 x 2.01 m |