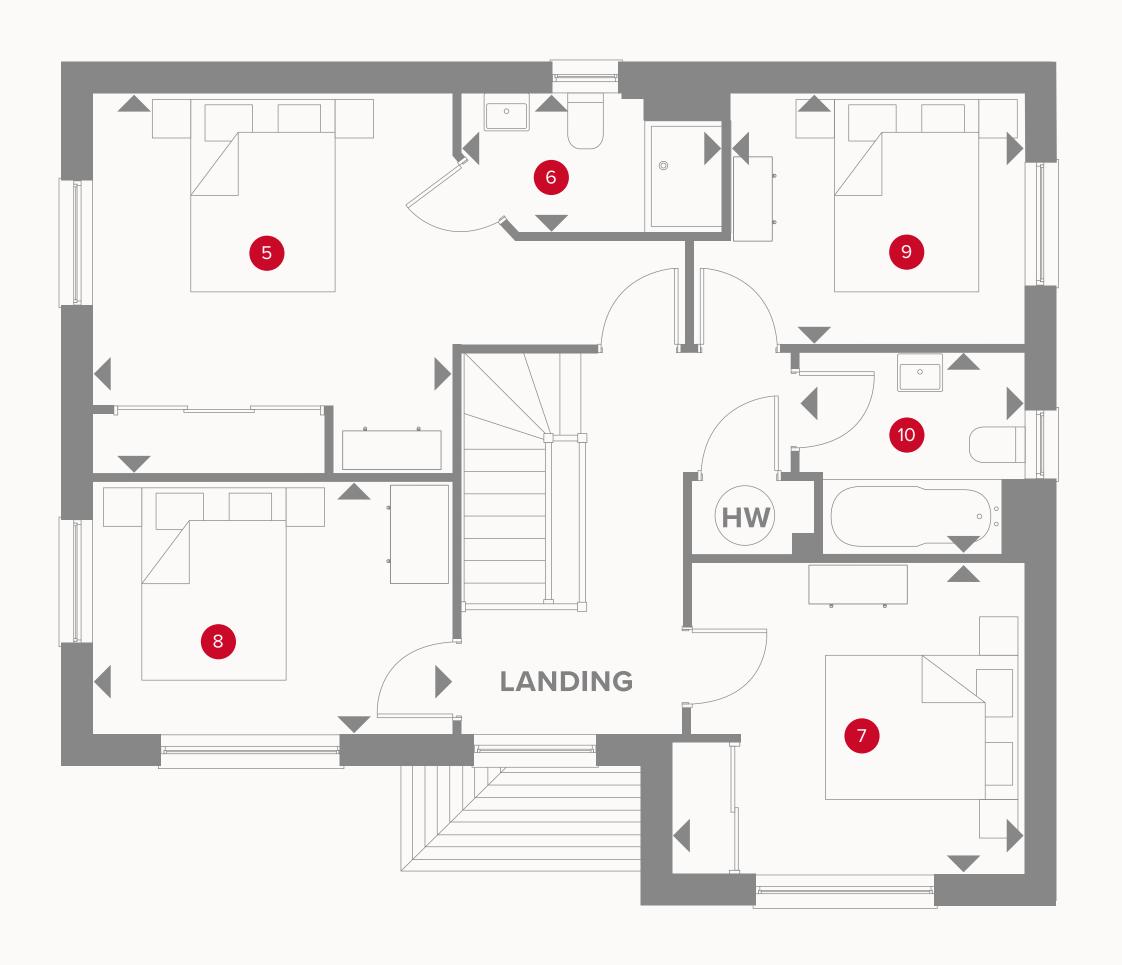

## THE SHAFTESBURY FIRST FLOOR

| (! | Bedroom 1 | 12'4" x 12'0" | 3.78 x 3.62 m |
|----|-----------|---------------|---------------|
|    | En-suite  | 8'5" x 4'5"   | 2.58 x 1.38 m |
|    | Bedroom 2 | 11'5" x 10'2" | 3.11 x 3.51 m |
| (8 | Bedroom 3 | 11'9" x 8'4"  | 3.62 x 2.55 m |
| (  | Bedroom 4 | 9'8" x 8'1"   | 2.95 x 2.48 m |
| 1  | Bathroom  | 7'2" x 6'6"   | 2.21 x 2.01 m |