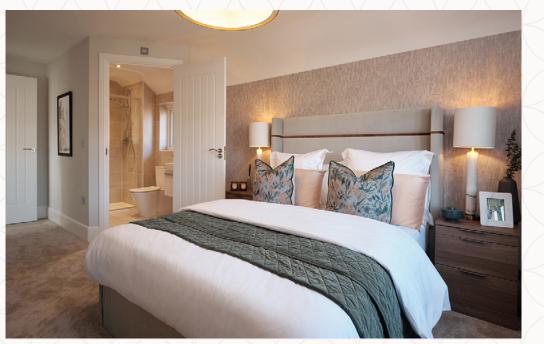

## THE SHAFTESBURY FIRST FLOOR

| (! | Bedroom 1 | 12'4" x 12'0" | 3.78 x 3.62 m |
|----|-----------|---------------|---------------|
|    | En-suite  | 8'5" x 4'5"   | 2.58 x 1.38 m |
|    | Bedroom 2 | 11'5" x 10'2" | 3.11 x 3.51 m |
| (8 | Bedroom 3 | 11'9" x 8'4"  | 3.62 x 2.55 m |
| (  | Bedroom 4 | 9'8" x 8'1"   | 2.95 x 2.48 m |
| 1  | Bathroom  | 7'2" x 6'6"   | 2.21 x 2.01 m |