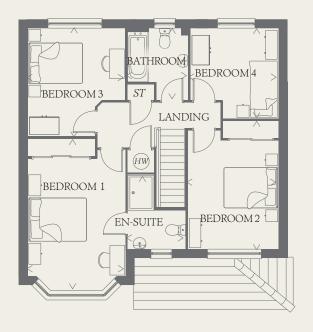

### FIRST FLOOR

| BEDROOM 1 | 16'8" x 10'10" | 5.08 x 3.29 m |
|-----------|----------------|---------------|
| EN-SUITE  | 8'3" x 6'5"    | 2.51 x 1.96 m |
| BEDROOM 2 | 14'2" x 10'0"  | 4.33 x 3.05 m |
| BEDROOM 3 | 12'0" x 10'10" | 3.63 x 3.29 m |
| BEDROOM 4 | 9'11" x 9'9"   | 3.03 x 2.97 m |
| BATHROOM  | 7'11" x 6'8"   | 2.42 x 2.04 m |

Customers should note this illustration is an example of the Oxford house type. All dimensions indicated are approximate and the furniture layout is for illustrative purposes only. Homes may be 'handed' (mirror image) versions of the illustrations, and may be detached, semi-detached or terraced. Materials used may differ from plot to plot including render and roof tile colours. Detailed plans and specifications are available for inspection for each plot at our Sales Centre during working hours and customers must check their individual specifications prior to making a reservation.

[OO]

00 Hob

td Tumble dryer space

ov Oven

Hot water cylinder ST Cupboard