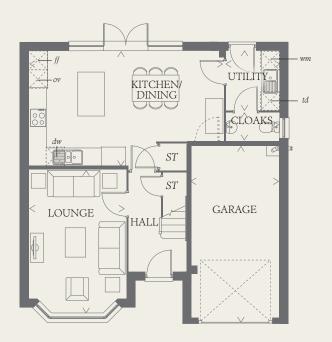

### GROUND FLOOR

| KITCHEN/<br>DINING | 21'8" x 12'9"  | 6.60 x 3.88 m |
|--------------------|----------------|---------------|
| LOUNGE             | 15'9" x 10'10" | 4.80 x 3.29 m |
| UTILITY            | 6'8" x 5'10"   | 2.02 x 1.78 m |
| CLOAKS             | 5'10" x 3'4"   | 1.78 x 0.94 m |
| GARAGE             | 19'8" x 9'10"  | 6.00 x 3.00 m |

Customers should note this illustration is an example of the Oxford house type. All dimensions indicated are approximate and the furniture layout is for illustrative purposes only. Homes may be 'handed' (mirror image) versions of the illustrations, and may be detached, semi-detached or terraced. Materials used may differ from plot to plot including render and roof tile colours. Detailed plans and specifications are available for inspection for each plot at our Sales Centre during working hours and customers must check their individual specifications prior to making a reservation.

[OO]

00 Hob

td Tumble dryer space

ov Oven

Hot water cylinder ST Cupboard

# Fridge/freezer

wm Washing machine space

dw Dishwasher space

1264670 EF\_OXFO\_DM.4