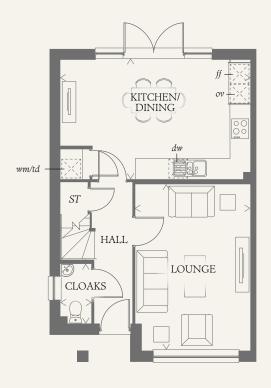

### GROUND FLOOR

| KITCHEN/<br>DINING | 18'2" x 11'5"  | 5.53 x 3.47 m |
|--------------------|----------------|---------------|
| LOUNGE             | 15'11" x 11'0" | 4.84 x 3.35 m |
| CLOAKS             | 5'10" x 2'11"  | 1.76 x 0.90 m |

KEY

00 Hob

td Tumble dryer space ST Cupboard

ov Oven

# Fridge/freezer

wm Washing machine space

dw Dishwasher space

< Denotes where dimensions are taken from. All wardrobes are subject to site specification. Please see Sales Consultant for further details.

1421298 EF\_LETC\_SM.5