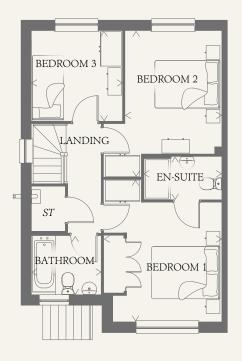

### FIRST FLOOR

| BEDROOM 1 | 11'5" x 11'3" | 3.47 x 3.42 m |
|-----------|---------------|---------------|
| BEDROOM 2 | 11'9" x 9'3"  | 3.58 x 2.81 m |
| BEDROOM 3 | 8'8" x 8'7"   | 2.64 x 2.62 m |
| EN-SUITE  | 7'5" x 4'1"   | 2.26 x 1.25 m |
| BATHROOM  | 6'8" x 5'7"   | 2.02 x 1.71 m |

KEY

00 Hob

td Tumble dryer space ST Cupboard

ov Oven

# Fridge/freezer

wm Washing machine space

dw Dishwasher space

< Denotes where dimensions are taken from. All wardrobes are subject to site specification. Please see Sales Consultant for further details.

1421298 EF\_LETC\_SM.5