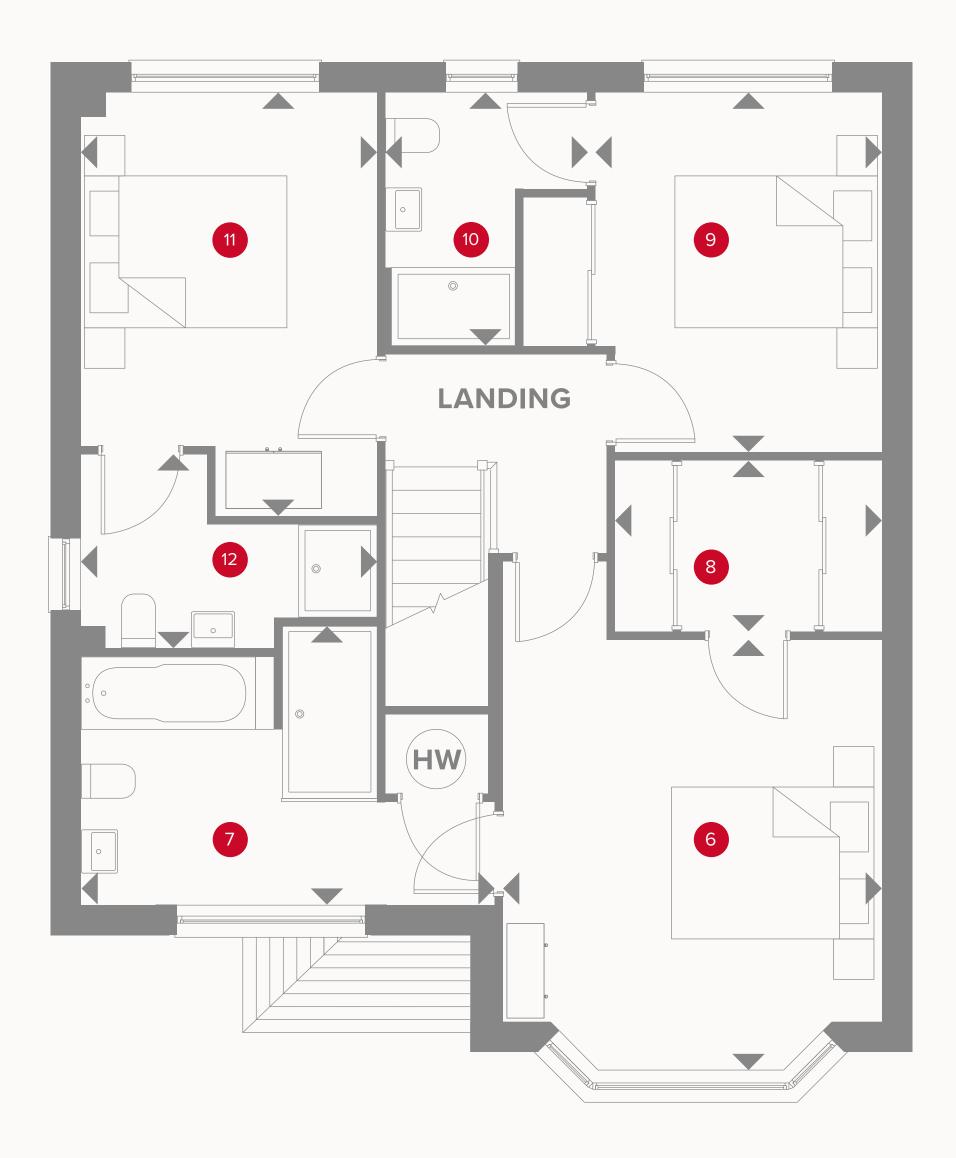

## THE LEAMINGTON LIFESTYLE **FIRST FLOOR**

| 6  | Bedroom 1  |
|----|------------|
| 7  | En-suite 1 |
| 8  | Wardrobe   |
| 9  | Bedroom 2  |
| 10 | En-suite 2 |
| 11 | Bedroom 3  |
| 12 | En-suite 3 |

| 13'6" × 11'11" |
|----------------|
| 13'0" x 8'7"   |
| 8'4" x 5'5"    |
| 11'3" × 9'0"   |
| 7'11" x 6'4"   |
| 13'4" x 9'3"   |
| 9'3" x 6'1"    |

4.12 x 3.63 m 3.96 x 2.66 m 2.54 x 1.65 m 3.44 x 2.75 m 2.41 x 1.93 m 4.06 x 2.83 m 2.83 x 1.85 m

#### **KEY**

 Dimensions start **HW** Hot water storage

Customers should note this illustration is an example of the Leamington Lifestyle house type. All dimensions indicated are approximate and the furniture layout is for illustrative purposes only. Homes may be 'handed' (mirror image) versions of the illustrations, and may be detached, semi-detached or terraced. Materials used may differ from plot to plot including render and roof tile colours. Detailed plans and specifications are available for inspection for each plot at our Sales Centre during working hours and customers must check their individual specifications prior to making a reservation. All wardrobes are subject to site specification. Please see Sales Consultant for further details.