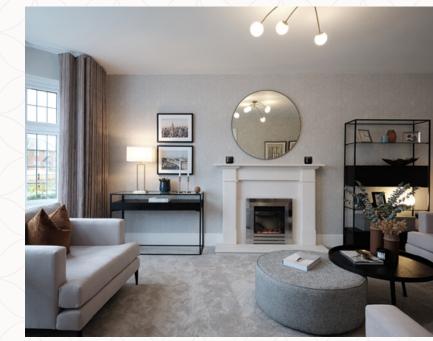

# THE LEAMINGTON LIFESTYLE

### THREE BEDROOM HOME







### THE LEAMINGTON LIFESTYLE GROUND FLOOR







#### KEY

- oo Hob
- **OV** Oven
- FF Fridge/freezer
- **TD** Tumble dryer space

- Dimensions start
- **ST** Storage cupboard
- **WM** Washing machine space
- **DW** Dish washer space





## THE LEAMINGTON LIFESTYLE **FIRST FLOOR**

| 6  | Bedroom 1  |
|----|------------|
| 7  | En-suite 1 |
| 8  | Wardrobe   |
| 9  | Bedroom 2  |
| 10 | En-suite 2 |
| 11 | Bedroom 3  |
| 12 | En-suite 3 |

| 13'6" × 11'11" |
|----------------|
| 13'0" x 8'7"   |
| 8'4" x 5'5"    |
| 11'3" × 9'0"   |
| 7'11" x 6'4"   |
| 13'4" x 9'3"   |
| 9'3" x 6'1"    |

4.12 x 3.63 m 3.96 x 2.66 m 2.54 x 1.65 m 3.44 x 2.75 m 2.41 x 1.93 m 4.06 x 2.83 m 2.83 x 1.85 m





#### **KEY**

 Dimensions start **HW** Hot water storage



Customers should note this illustration is an example of the Leamington Lifestyle hous