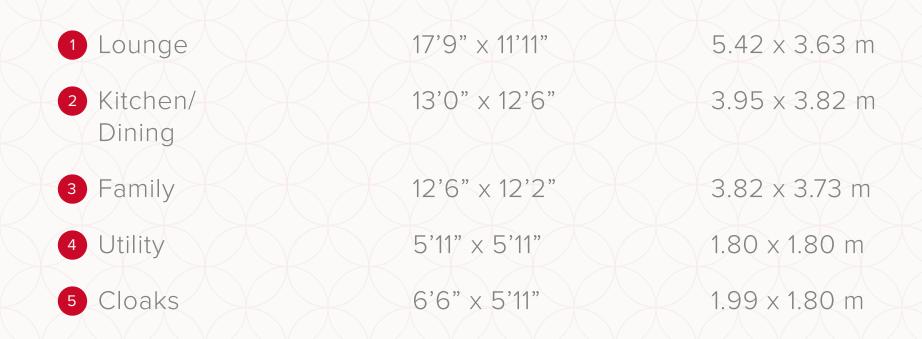

# THE LEAMINGTON LIFESTYLE

### THREE BEDROOM HOME







### THE LEAMINGTON LIFESTYLE GROUND FLOOR







#### KEY

- oo Hob
- **OV** Oven
- FF Fridge/freezer
- **TD** Tumble dryer space

- Dimensions start
- **ST** Storage cupboard
- **WM** Washing machine space
- **DW** Dish washer space





## THE LEAMINGTON LIFESTYLE **FIRST FLOOR**

| 6  | Bedroom 1  |
|----|------------|
| 7  | En-suite 1 |
| 8  | Wardrobe   |
| 9  | Bedroom 2  |
| 10 | En-suite 2 |
| 11 | Bedroom 3  |
| 12 | En-suite 3 |

| 13'6" × 11'11" |
|----------------|
| 13'0" x 8'7"   |
| 8'4" x 5'5"    |
| 11'3" × 9'0"   |
| 7'11" x 6'4"   |
| 13'4" x 9'3"   |
| 9'3" x 6'1"    |

4.12 x 3.63 m 3.96 x 2.66 m 2.54 x 1.65 m 3.44 x 2.75 m 2.41 x 1.93 m 4.06 x 2.83 m 2.83 x 1.85 m





#### **KEY**

 Dimensions start **HW** Hot water storage



Customers should note this illustration is an example of the Leamington Lifestyle