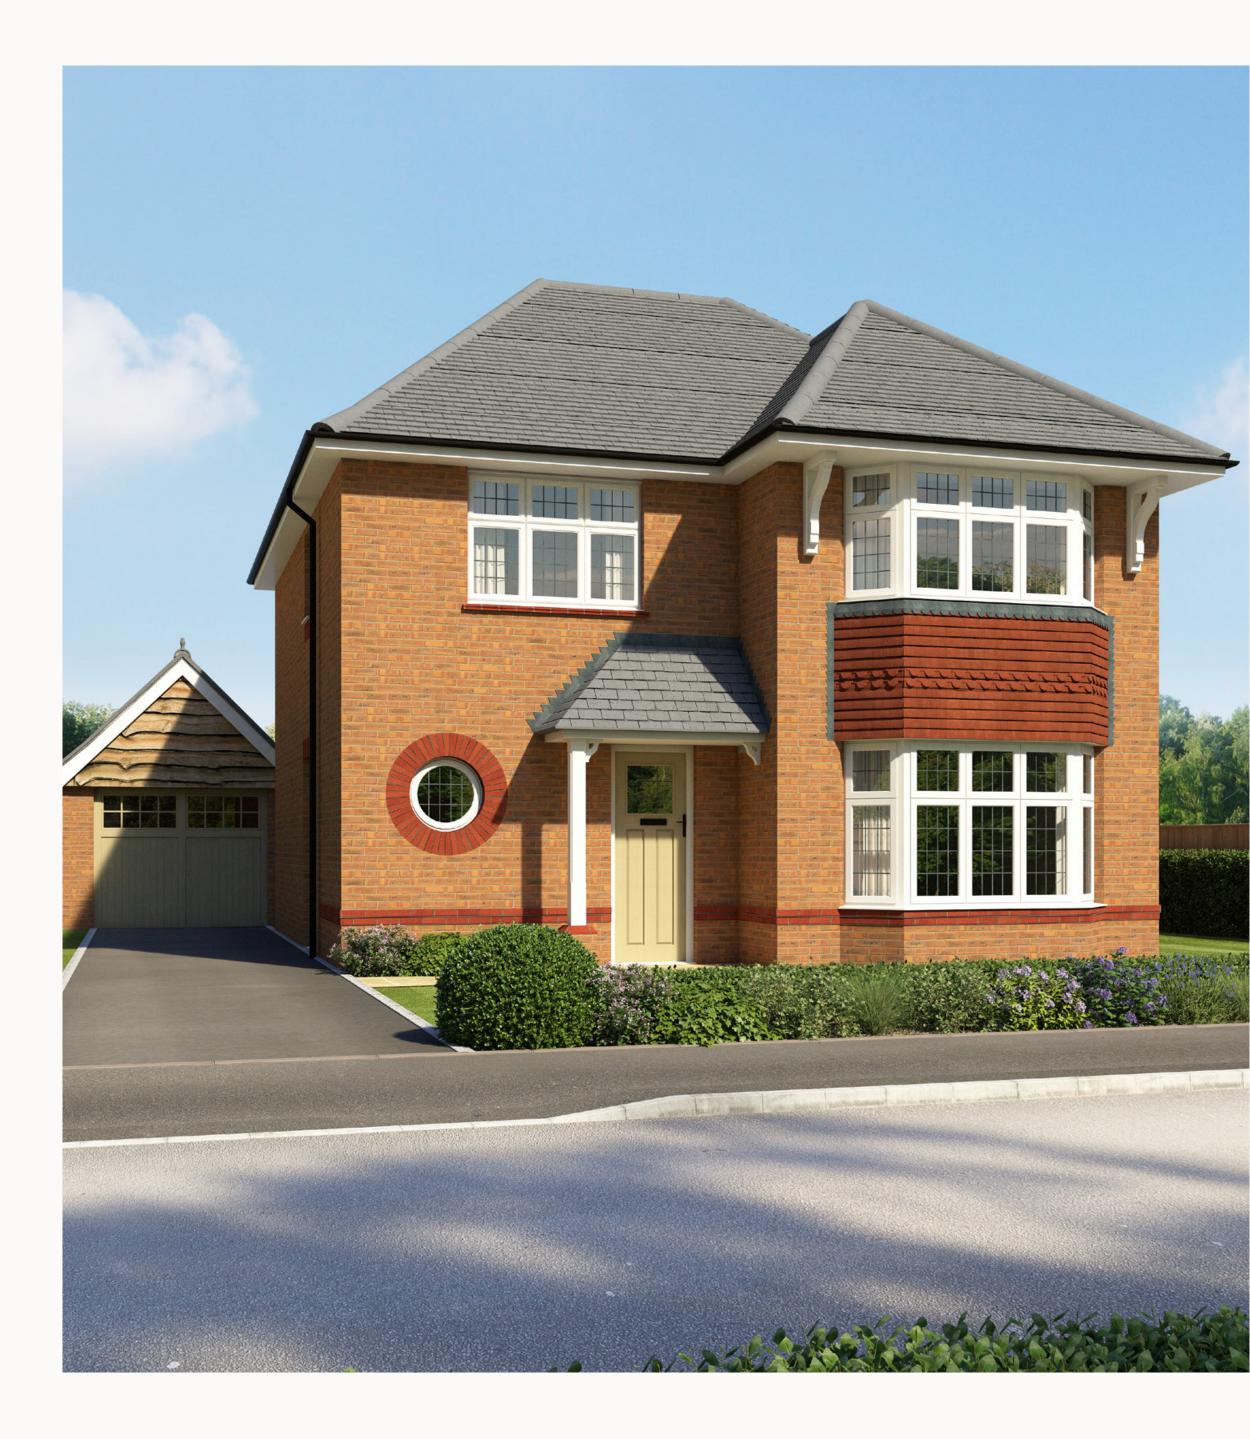

# THE LEAMINGTON LIFESTYLE

### THREE BEDROOM HOME

#### **KEY**

 Dimensions start **HW** Hot water storage

Customers should note this illustration is an example of the Leamington Lifestyle house type. All dimensions indicated are approximate and the furniture layout is for illustrative purposes only. Homes may be 'handed' (mirror image) versions of the illustrations, and may be detached, semi-detached or terraced. Materials used may differ from plot to plot including render and roof tile colours. Detailed plans and specifications are available for inspection for each plot at our Sales Centre during working hours and customers must check their individual specifications prior to making a reservation. All wardrobes are subject to site specification. Please see Sales Consultant for further details.