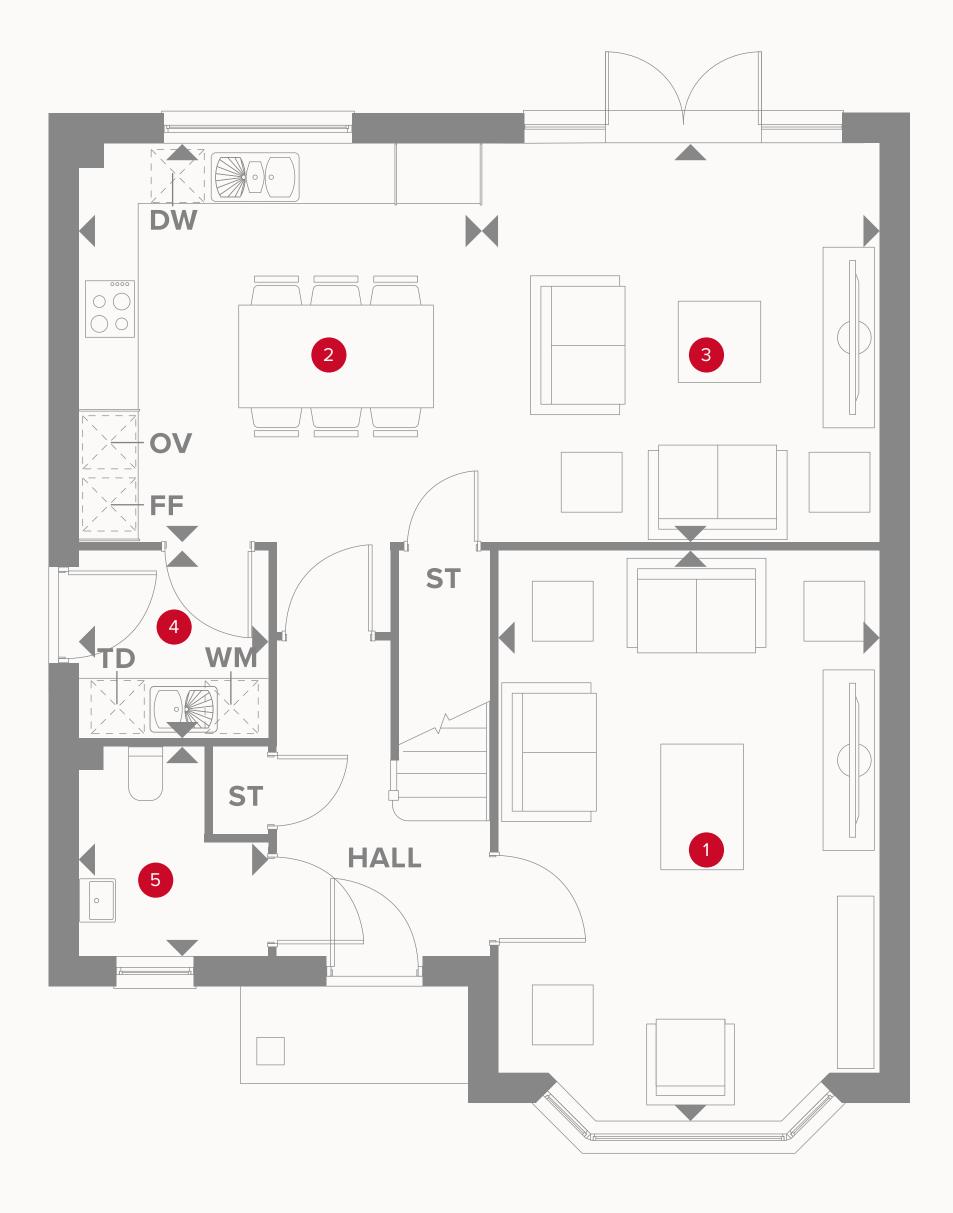

### THE LEAMINGTON LIFESTYLE GROUND FLOOR

#### KEY

- oo Hob
- **OV** Oven
- FF Fridge/freezer
- **TD** Tumble dryer space

- Dimensions start
- **ST** Storage cupboard
- **WM** Washing machine space
- **DW** Dish washer space