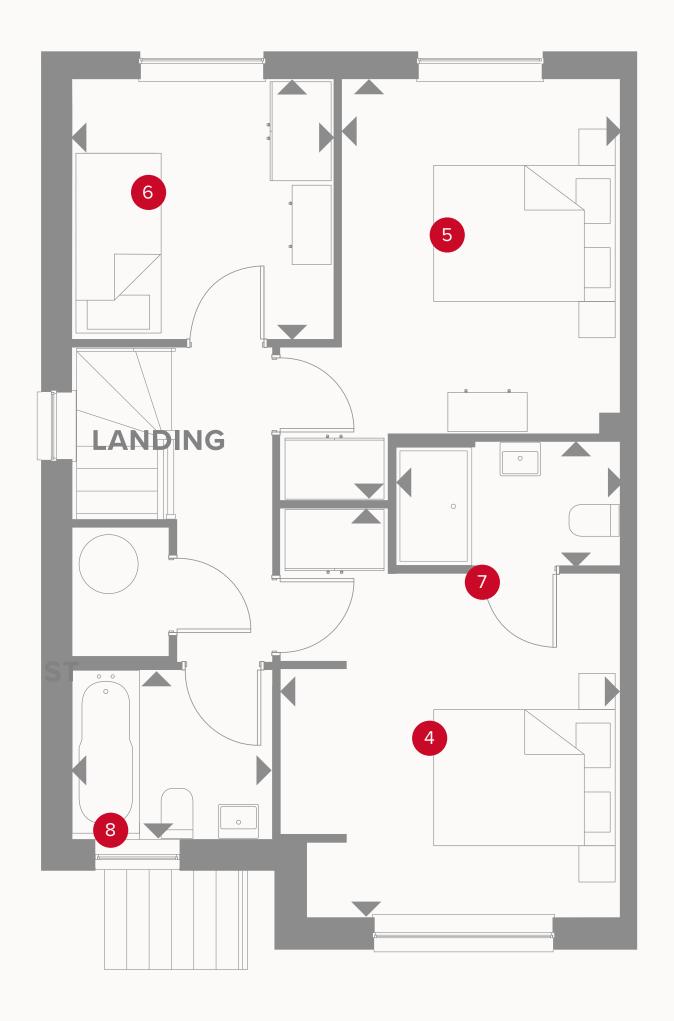

### THE LETCHWORTH FIRST FLOOR

| 15 5 X 11 5 4.10 X 5.42 | 4 | Bedroom 1 | 13'5" x 11'3" | 4.10 x 3.42 r |
|-------------------------|---|-----------|---------------|---------------|
|-------------------------|---|-----------|---------------|---------------|

5 Bedroom 2 4.25 x 2.81 m 13'9" x 9'3"

6 Bedroom 3 2.64 x 2.62 m 8'8" x 8'7"

7 En-suite 2.26 x 1.25 m 7'5" × 4'1"

8 Bathroom 6'8" x 5'7" 2.02 x 1.71 m

#### **KEY**

■ Dimensions start

**ST** Storage cupboard

Customers should note this illustration is an example of the Letchworth house type. All dimensions indicated are approximate and the furniture layout is for illustrative purposes only. Homes may be 'handed' (mirror image) versions of the illustrations, and may be detached, semidetached or terraced. Materials used may differ from plot to plot including render and roof tile colours. Detailed plans and specifications are available for inspection for each plot at our Sales Centre during working hours and customers must check their individual specifications prior to making a reservation. All wardrobes are subject to site specification. Please see Sales Consultant for further details.