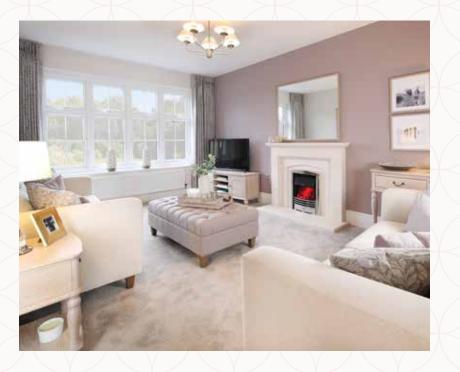

### THE LETCHWORTH GROUND FLOOR

1 Lounge 15'11" x 11'0" 4.84 x 3.35 m

2 Kitchen/ Dining/ 18'2" x 11'5" 5.53 x 3.47 m

3 Cloaks 5'10" x 2'11" 1.76 x 0.90 m