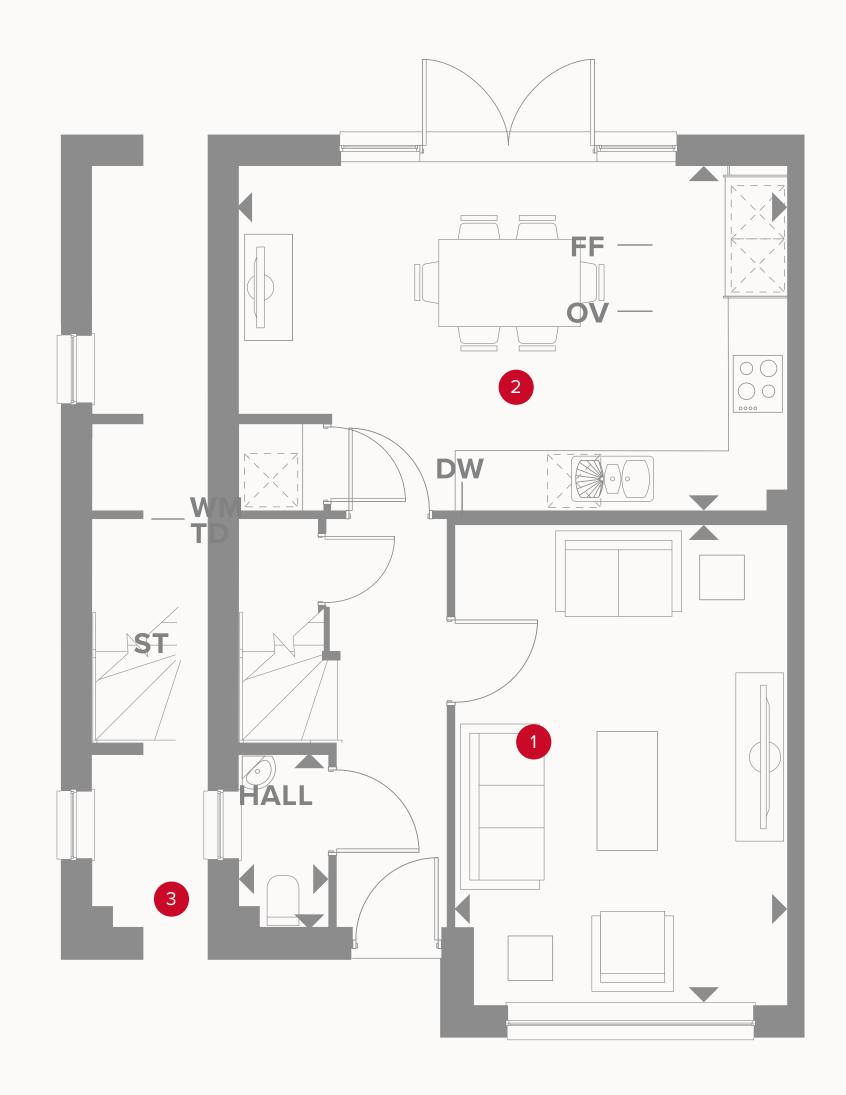

### THE LETCHWORTH GROUND FLOOR

1 Lounge 15'11" x 11'0" 4.84 x 3.35 m

2 Kitchen/ Dining/ 18'2" x 11'5" 5.53 x 3.47 m

3 Cloaks 5'10" x 2'11" 1.76 x 0.90 m

#### **KEY**

<sup>∞</sup> Hob

**OV** Oven

**FF** Fridge/freezer

**TD** Tumble dryer space

Dimensions start

**ST** Storage cupboard

WM Washing machine spaceDW Dish washer space

### THE LETCHWORTH FIRST FLOOR

| 15 5 X 11 5 4.10 X 5.42 | 4 | Bedroom 1 | 13'5" x 11'3" | 4.10 x 3.42 r |
|-------------------------|---|-----------|---------------|---------------|
|-------------------------|---|-----------|---------------|---------------|

5 Bedroom 2 4.25 x 2.81 m 13'9" x 9'3"

6 Bedroom 3 2.64 x 2.62 m 8'8" x 8'7"

7 En-suite 2.26 x 1.25 m 7'5" × 4'1"

8 Bathroom 6'8" x 5'7" 2.02 x 1.71 m

#### **KEY**

■ Dimensions start

**ST** Storage cupboard

Customers should note this illustration is an example of the Letchworth house type. All dimensions indicated are approximate and the furniture layout is for illustrative purposes only. Homes may be 'handed' (mirror image) versions of the illustrations, and may be detached, semidetached or terraced. Materials used may differ from plot to plot including render and roof tile colours. Detailed plans and specifications are available for inspection for each plot at our Sales Centre during working hours and customers must check their individual specifications prior to making a reservation. All wardrobes are subject to site specification. Please see Sales Consultant for further details.