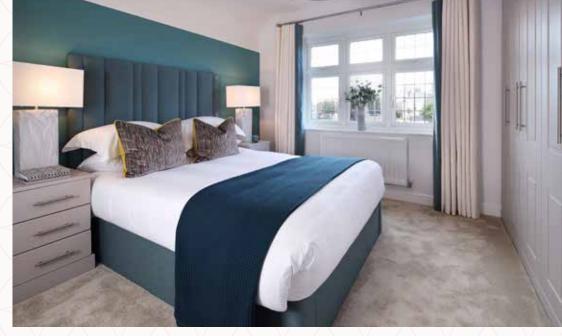

### THE LETCHWORTH FIRST FLOOR

| 15 5 X 11 5 4.10 X 5.42 | 4 | Bedroom 1 | 13'5" x 11'3" | 4.10 x 3.42 r |
|-------------------------|---|-----------|---------------|---------------|
|-------------------------|---|-----------|---------------|---------------|