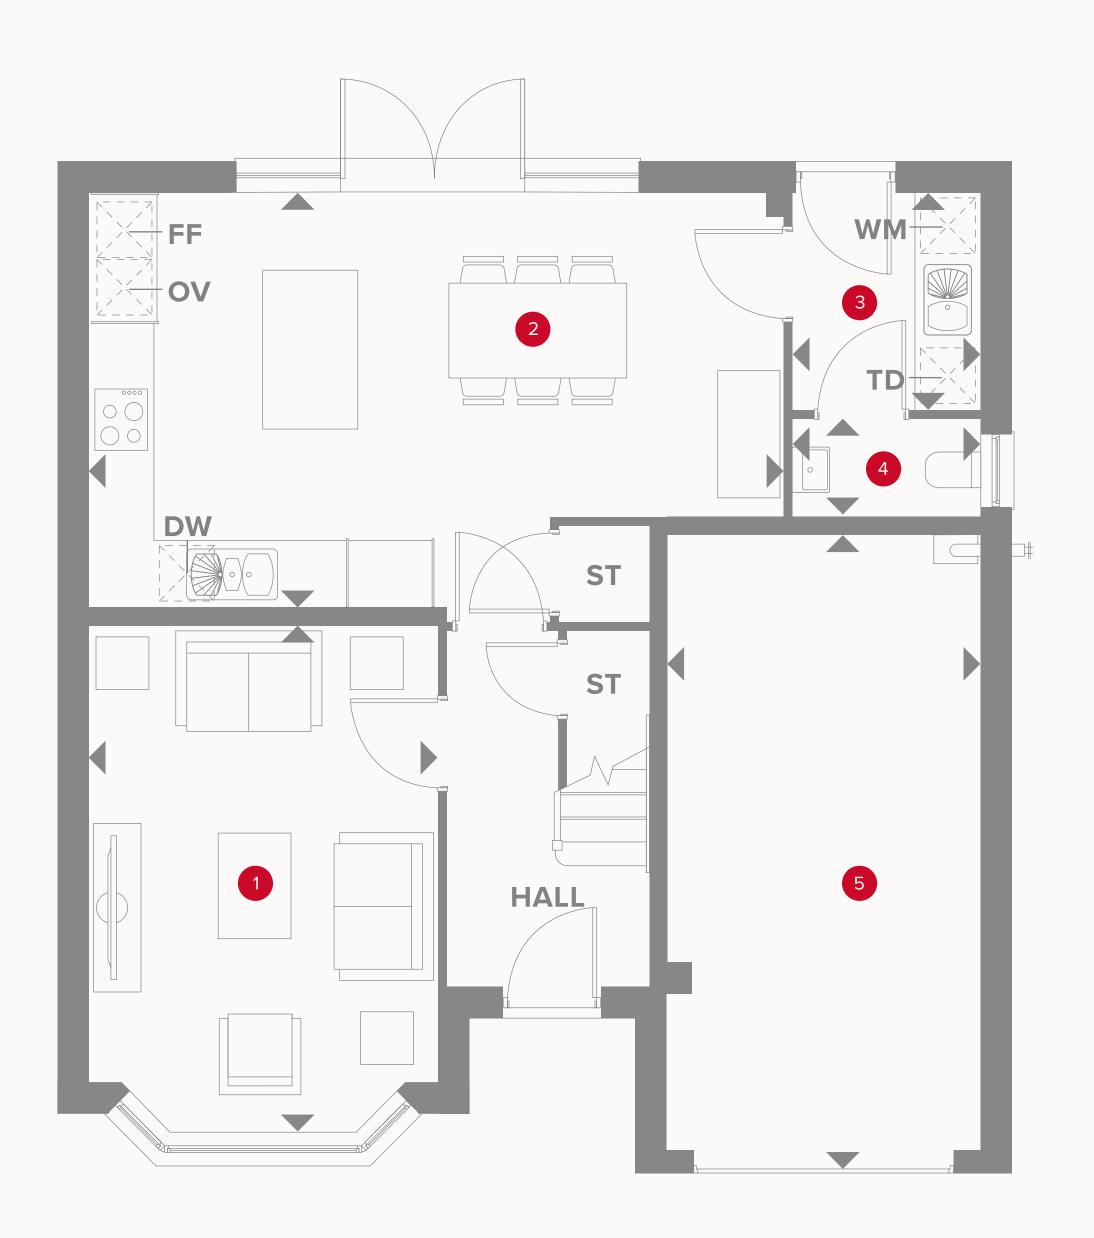

## THE OXFORD LIFESTYLE GROUND FLOOR

| 1 Lounge | 15'9" x 10'10" | 4.80 x 3.29 m |
|----------|----------------|---------------|
|          |                |               |

| 2 | Kitchen/ | 21'8" × 12'9" | 6 | 5.60 x | 3.88 m |
|---|----------|---------------|---|--------|--------|
| Y | Dining   |               |   |        |        |

3 Utility 6'8" x 5'10" 2.02 x 1.78 m

4 Cloaks 5'10" x 3'1" 1.78 x 0.94 m

5 Garage 19'7" x 9'10" 5.98 x 3.00 m

#### **KEY**

oo Hob

**OV** Oven

FF Fridge/freezer

**TD** Tumble dryer space

◆ Dimensions start

**ST** Storage cupboard

**WM** Washing machine space

**DW** Dish washer space