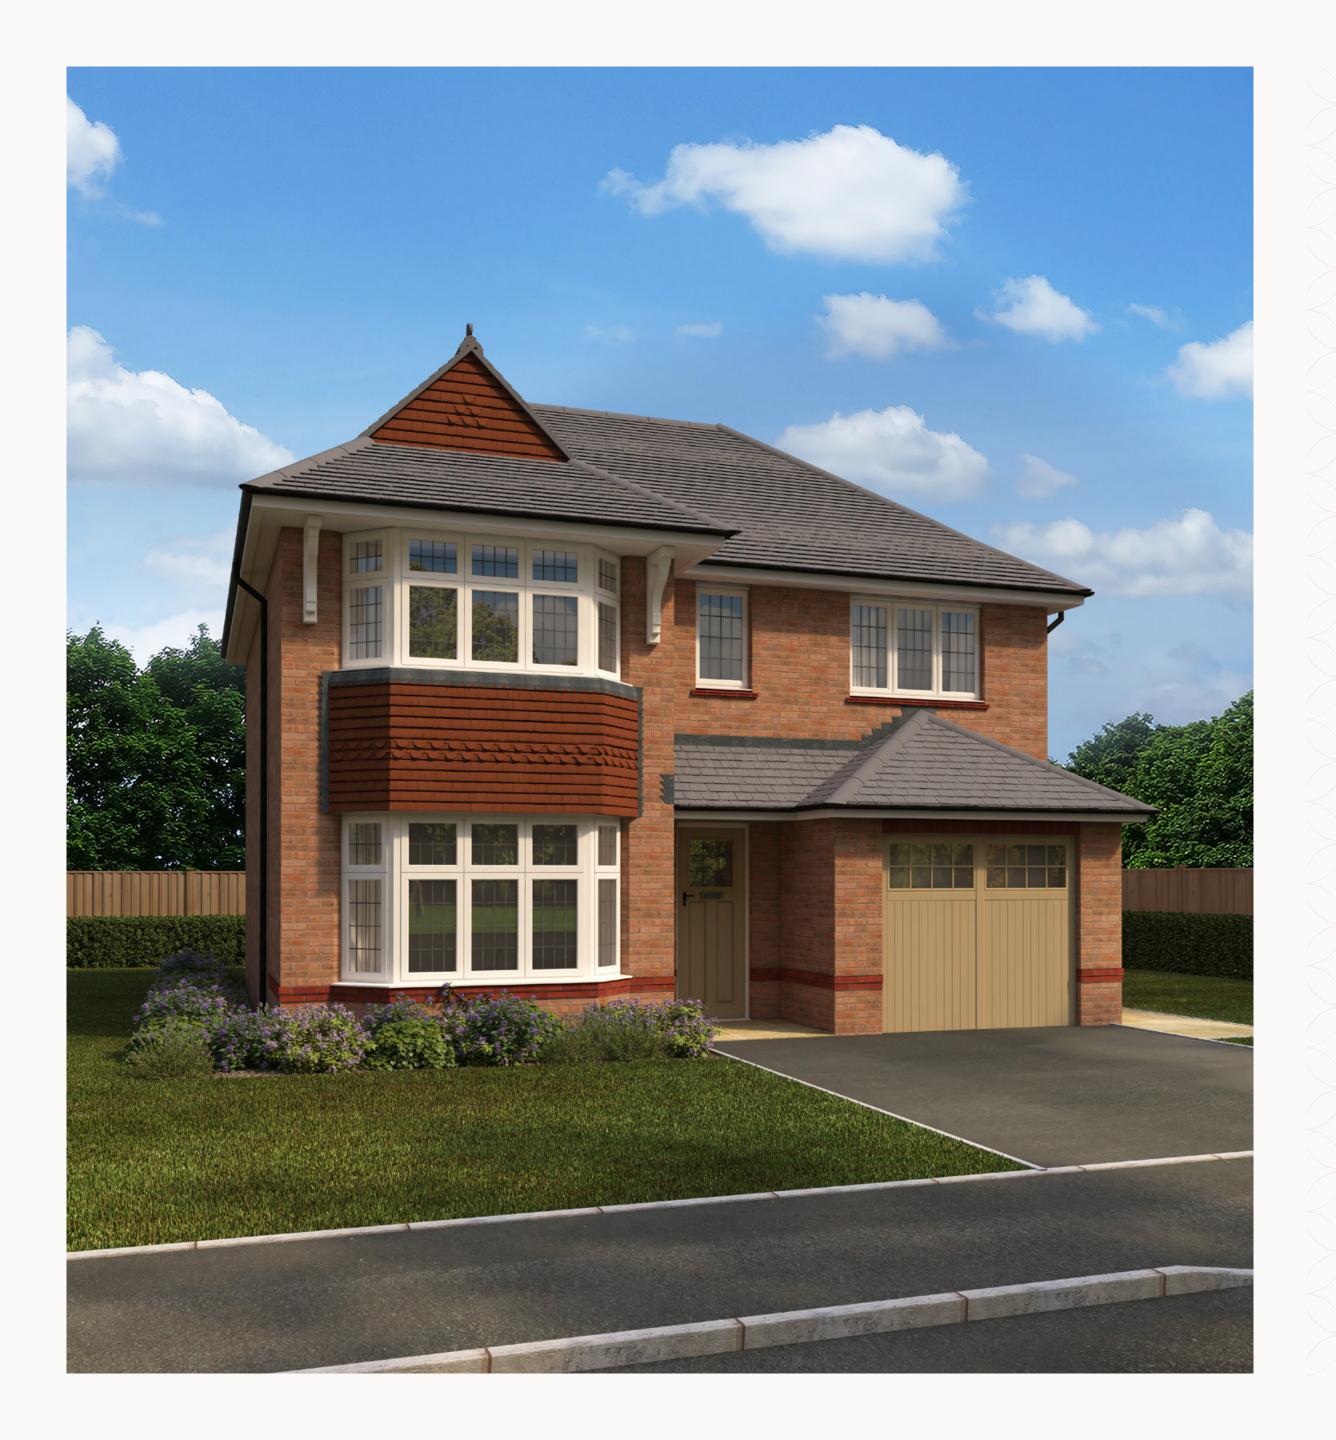

# THE OXFORD LIFESTYLE

THREE BEDROOM HOME





## THE OXFORD LIFESTYLE GROUND FLOOR

| 1 Lounge | 15'9" x 10'10" | 4.80 x 3.29 m |
|----------|----------------|---------------|
|          |                |               |

| 2 | Kitchen/ | 21'8" × 12'9" | 6 | 5.60 x | 3.88 m |
|---|----------|---------------|---|--------|--------|
| Y | Dining   |               |   |        |        |

3 Utility 6'8" x 5'10" 2.02 x 1.78 m

4 Cloaks 5'10" x 3'1" 1.78 x 0.94 m

5 Garage 19'7" x 9'10" 5.98 x 3.00 m





#### **KEY**

oo Hob

**OV** Oven

FF Fridge/freezer

**TD** Tumble dryer space

◆ Dimensions start

**ST** Storage cupboard

**WM** Washing machine space

**DW** Dish washer space



### THE OXFORD LIFESTYLE FIRST FLOOR

| 6 Bedroom 1   | 15'10" × 10'10" | 4.82 x 3.29 m |
|-------------