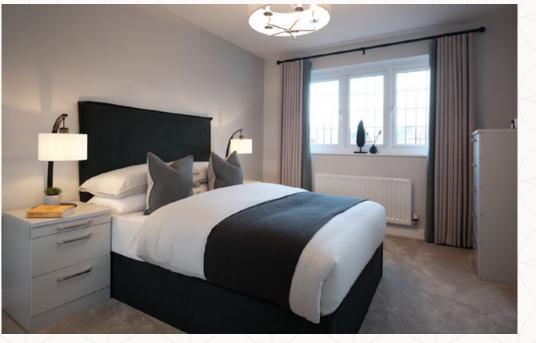

### THE OXFORD LIFESTYLE FIRST FLOOR

| 6 Bedroom 1   | 15'10" × 10'10" | 4.82 x 3.29 m |
|---------------|-----------------|---------------|
| 7 Dressing    | 7'6" x 6'8"     | 2.28 x 2.03 m |
| 8 En-suite 1  | 10'10" x 5'11"  | 3.29 x 1.80 m |
| 9 Bedroom 2   | 12'7" × 10'9"   | 3.84 x 3.27 m |
| 10 En-suite 2 | 7'11" x 5'9"    | 2.41 x 1.74 m |
| 11 Bedroom 3  | 11'7" × 10'0"   | 3.52 x 3.05 m |
| 12 En-suite 3 | 8'3" x 6'5"     | 2.51 x 1.96 m |

#### **KEY**

■ Dimensions start **HW** Hot water storage

**LH** Loft hatch

Customers should note this illustration is an example of the Oxford house type. All dimensions indicated are approximate and the furniture layout is for illustrative purposes only. Homes may be 'handed' (mirror image) versions of the illustrations, and may be detached, semi-detached or terraced. Materials used may differ from plot to plot including render and roof tile colours. Detailed plans and specifications are available for inspection for each plot at our Sales Centre during working hours and customers must check their individual specifications prior to making a reservation. Some images shown include upgrade items which are not included as standard with the housetype.