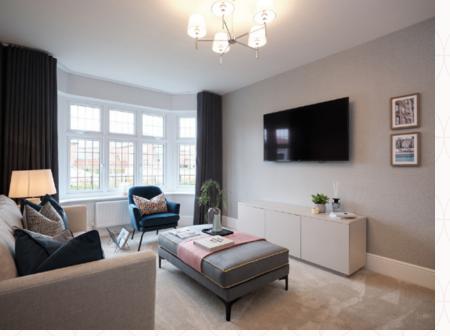

### THE OXFORD LIFESTYLE FIRST FLOOR

| 6 Bedroom 1   | 15'10" × 10'10" | 4.82 x 3.29 m |
|---------------|-----------------|---------------|
| 7 Dressing    | 7'6" x 6'8"     | 2.28 x 2.03 m |
| 8 En-suite 1  | 10'10" x 5'11"  | 3.29 x 1.80 m |
| 9 Bedroom 2   | 12'7" × 10'9"   | 3.84 x 3.27 m |
| 10 En-suite 2 | 7'11" x 5'9"    | 2.41 x 1.74 m |
| 11 Bedroom 3  | 11'7" × 10'0"   | 3.52 x 3.05 m |
| 12 En-suite 3 | 8'3" x 6'5"     | 2.51 x 1.96 m |