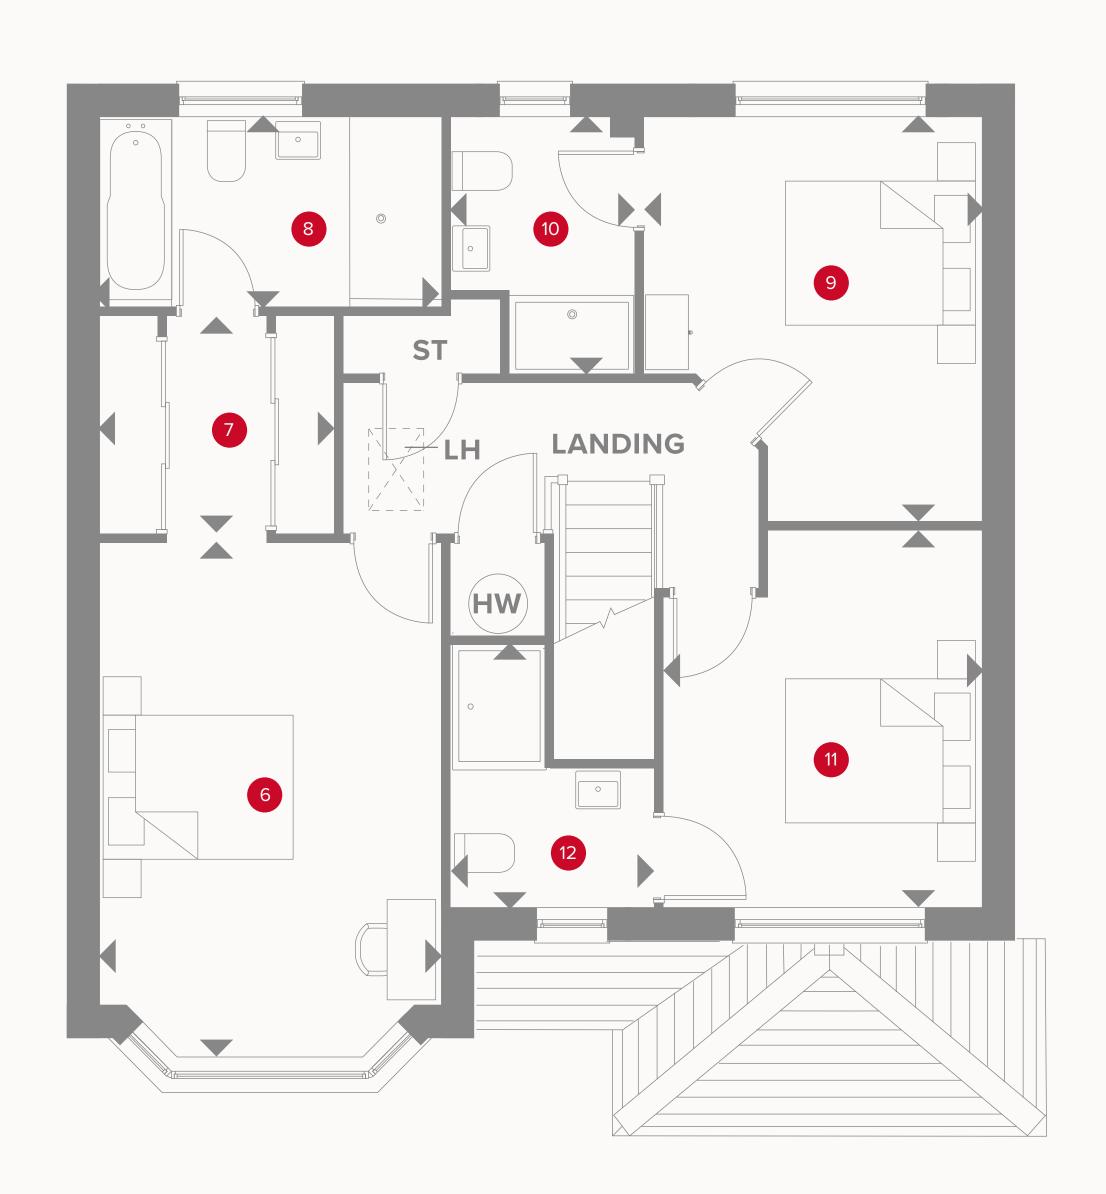

### THE OXFORD LIFESTYLE FIRST FLOOR

| 6 Bedroom 1   | 15'10" × 10'10" | 4.82 x 3.29 m |
|---------------|-----------------|---------------|
| 7 Dressing    | 7'6" x 6'8"     | 2.28 x 2.03 m |
| 8 En-suite 1  | 10'10" x 5'11"  | 3.29 x 1.80 m |
| 9 Bedroom 2   | 12'7" × 10'9"   | 3.84 x 3.27 m |
| 10 En-suite 2 | 7'11" x 5'9"    | 2.41 x 1.74 m |
| 11 Bedroom 3  | 11'7" × 10'0"   | 3.52 x 3.05 m |
| 12 En-suite 3 | 8'3" x 6'5"     | 2.51 x 1.96 m |

#### **KEY**

■ Dimensions start **HW** Hot water storage

**LH** Loft hatch

Customers should note this illustration is an example of the Oxford house type. All dimensions indicated are approximate and the furniture layout is for illustrative purposes only. Homes may be 'handed' (mirror image) versions of the illustrations, and may be detached, semi-detached or terraced. Materials used may differ from plot to plot including render and roof tile colours. Detailed plans and specifications are available for inspection for each plot at our Sales Centre during working hours and customers must check their individual specifications prior to making a reservation. Some images shown include upgrade items which are not included as standard with the housetype.