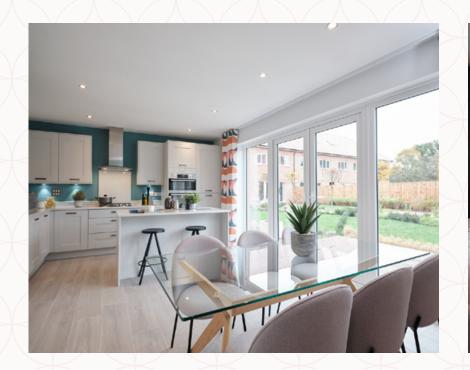

## THE OXFORD LIFESTYLE GROUND FLOOR

| 1 Lounge | 15'9" x 10'10" | 4.80 x 3.29 m |
|----------|----------------|---------------|
|          |                |               |

| 2 | Kitchen/ | 21'8" × 12'9" | 6 | 5.60 x | 3.88 m |
|---|----------|---------------|---|--------|--------|
| Y | Dining   |               |   |        |        |