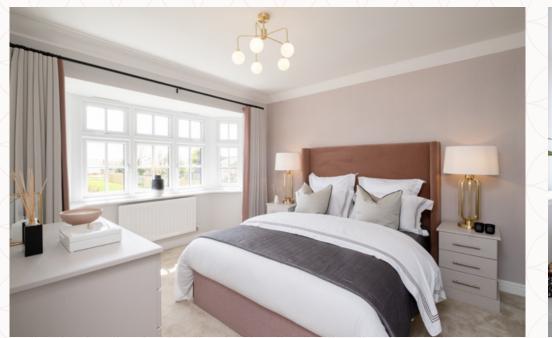

## THE WINDSOR FIRST FLOOR

| 6 Bedroom 1  | 17'0" x 9'8" | 5.18 x 2.96 m |
|--------------|--------------|---------------|
| 7 En-suite   | 8'2" x 4'3"  | 2.51 x 1.19 m |
| 8 Bedroom 2  | 10'3" x 9'7" | 3.12 x 2.94 m |
| 9 Bedroom 3  | 12'0" × 9'0" | 3.60 x 2.72 m |
| 10 Bedroom 4 | 11'5" x 7'2" | 3.48 x 2.20 m |
| 11 Bathroom  | 6'8" x 6'4"  | 2.07 x 1.94 m |

Customers should note this illustration is an example of the Windsor house type. All dimensions indicated are approximate and the furniture layout is for illustrative purposes only. Homes may be 'handed' (mirror image) versions of the illustrations, and may be detached, semi-detached or terraced. Materials used may differ from plot to plot including render and roof tile colours. Detailed plans and specifications are available for inspection for each plot at our Sales Centre during working hours and customers must check their individual specifications prior to making a reservation.