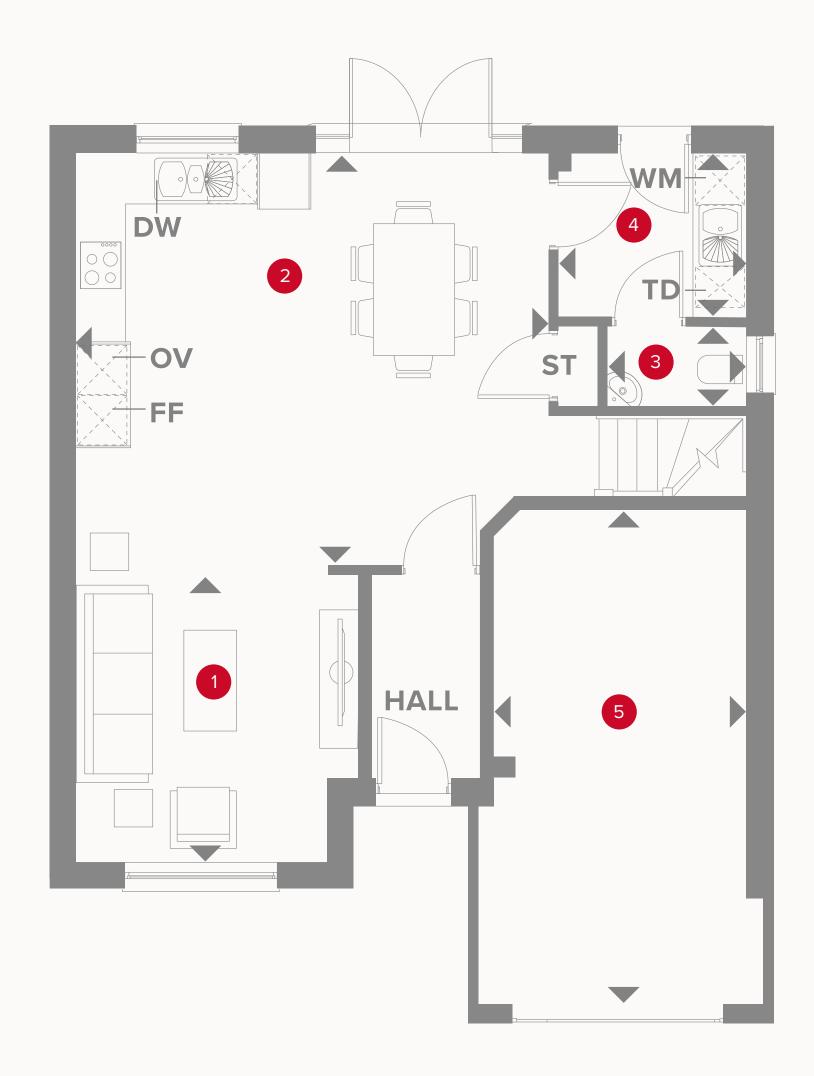

## THE WINDSOR GROUND FLOOR

| 1 Lounge | 11'3" × 11'0" | 3.52 x 2.96 m |
|----------|---------------|---------------|
|          |               |               |

2 Kitchen/ 18'4" x 15'9" 5.60 x 4.83 m Dining

3 Cloaks 5'6" x 3'1" 1.72 x 0.97 m

4 Utility 7'4" x 6'4" 2.26 x 1.95 m

5 Garage 19'0" x 9'8" 5.81 x 3.00 m

## **KEY**

<sup>∞</sup> Hob

**OV** Oven

**FF** Fridge/freezer

**TD** Tumble dryer space

◆ Dimensions start

ST Storage cupboard

WM Washing machine spaceDW Dish washer space

## THE WINDSOR FIRST FLOOR

| 6 Bedroom 1  | 17'0" x 9'8" | 5.18 x 2.96 m |
|--------------|--------------|---------------|
| 7 En-suite   | 8'2" x 4'3"  | 2.51 x 1.19 m |
| 8 Bedroom 2  | 10'3" x 9'7" | 3.12 x 2.94 m |
| 9 Bedroom 3  | 12'0" × 9'0" | 3.60 x 2.72 m |
| 10 Bedroom 4 | 11'5" x 7'2" | 3.48 x 2.20 m |
| 11 Bathroom  | 6'8" x 6'4"  | 2.07 x 1.94 m |