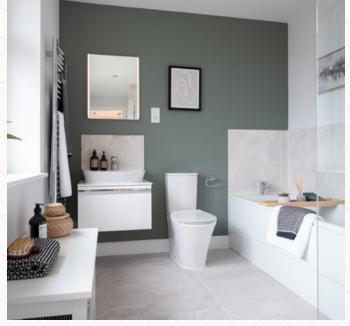

## THE WINDSOR FIRST FLOOR

| 6 Bedroom 1  | 17'0" x 9'8" | 5.18 x 2.96 m |
|--------------|--------------|---------------|
| 7 En-suite   | 8'2" x 4'3"  | 2.51 x 1.19 m |
| 8 Bedroom 2  | 10'3" x 9'7" | 3.12 x 2.94 m |
| 9 Bedroom 3  | 12'0" × 9'0" | 3.60 x 2.72 m |
| 10 Bedroom 4 | 11'5" x 7'2" | 3.48 x 2.20 m |
| 11 Bathroom  | 6'8" x 6'4"  | 2.07 x 1.94 m |

Customers should note this illustration is an example of the Windsor house type. All dimensions indicated are approximate and the furniture layout is for illustrative purposes only. Homes may be 'handed' (mirror image) versions of the illustrations, and may be detached, semi-detached or terraced. Materials used may differ from plot to plot including render and roof tile colours. Detailed plans and specifications are available for inspection for each plot at our Sales Centre during working hours and customers must check their individual specifications prior to making a reservation.