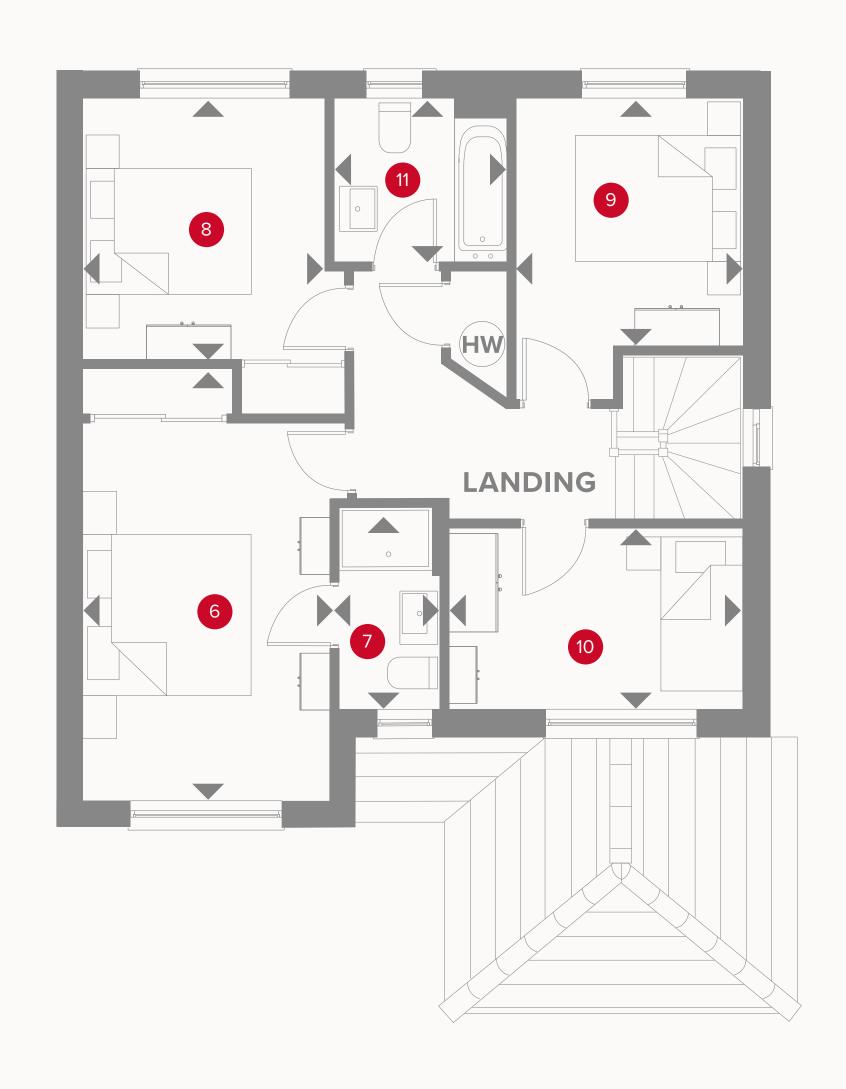

## THE WINDSOR FIRST FLOOR

| 6 Bedroom 1  | 17'0" x 9'8" | 5.18 x 2.96 m |
|--------------|--------------|---------------|
| 7 En-suite   | 8'2" x 4'3"  | 2.51 x 1.19 m |
| 8 Bedroom 2  | 10'3" x 9'7" | 3.12 x 2.94 m |
| 9 Bedroom 3  | 12'0" × 9'0" | 3.60 x 2.72 m |
| 10 Bedroom 4 | 11'5" x 7'2" | 3.48 x 2.20 m |
| 11 Bathroom  | 6'8" x 6'4"  | 2.07 x 1.94 m |

Customers should note this illustration is an example of the Windsor house type. All dimensions indicated are approximate and the furniture layout is for illustrative purposes only. Homes may be 'handed' (mirror image) versions of the illustrations, and may be detached, semi-detached or terraced. Materials used may differ from plot to plot including render and roof tile colours. Detailed plans and specifications are available for inspection for each plot at our Sales Centre during working hours and customers must check their individual specifications prior to making a reservation.