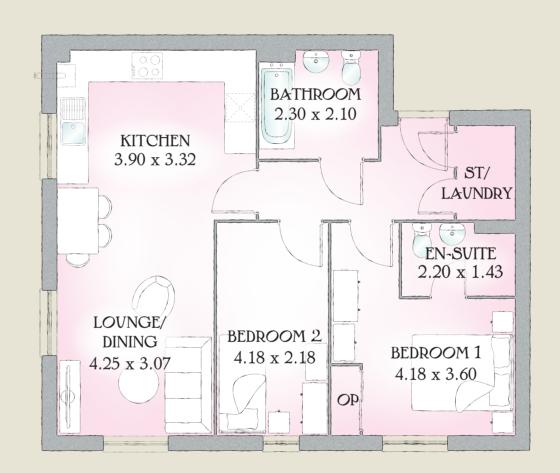

## THE KEATS

PLOTS 152, 155, 158

|  | Kitchen           | 12'10" x 10'11" | 3.90 | X | 3.32 | m |
|--|-------------------|-----------------|------|---|------|---|
|  | Lounge/<br>Dining | 13'11" x 10'1"  | 4.25 | X | 3.07 | m |
|  | Bedroom 1         | 13'9" x 11'10"  | 4.18 | X | 3.60 | m |
|  | En-suite          | 7'3" x 4'8"     | 2.20 | X | 1.43 | m |
|  | Bedroom 2         | 13'9" x 7'2"    | 4.18 | X | 2.18 | m |
|  | Bathroom          | 7'7" x 6'11"    | 2.30 | X | 2.10 | m |

KEY 👸 Hob ST Cupboard

Note: Bedroom dimensions take into wardrobe recess. Op Optional wardrobe

\*Entrance variation to First and Second Floor only. †Elevational variation to First Floor only. †Elevational variation to Second Floor only.

Customers should note this illustration is an example of the Brontë apartment types. All dimensions indicated are approximate and furniture layout is for illustrative purposes only. Homes may be a 'handed' (mirror image) versions of the illustrations. Materials used may differ from plot to plot including render and roof tile colours. Detailed plans and specifications are available for inspection for each plot at our Sales Centre during working hours and customers must check their individual specifications prior to making reservation.