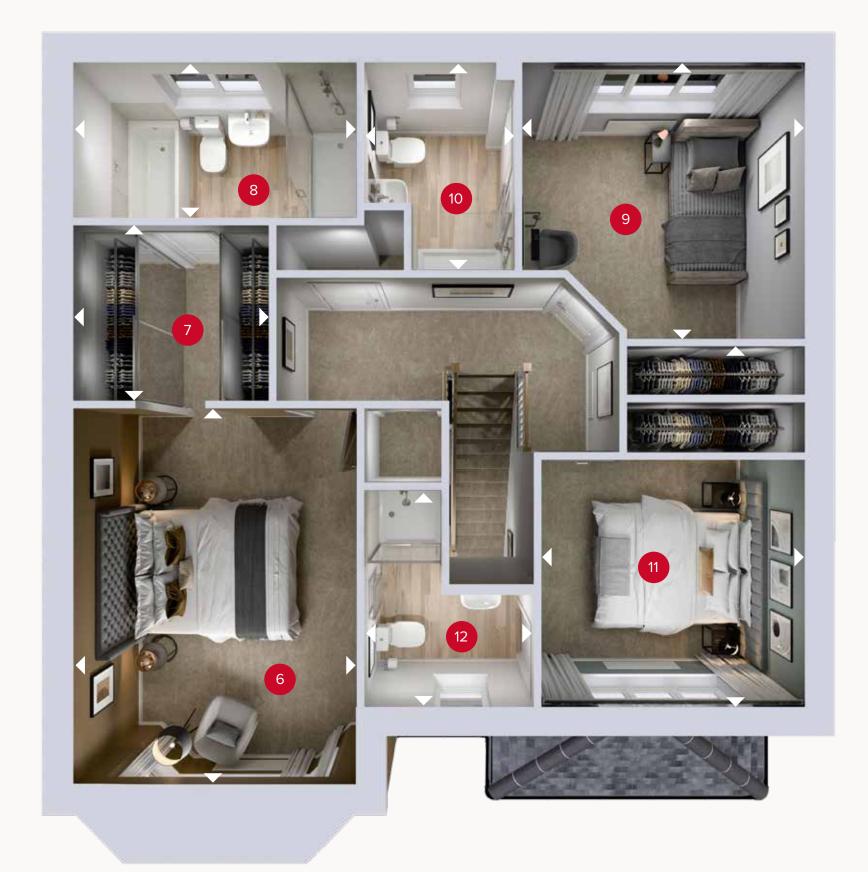

## FIRST FLOOR

**FIRST FLOOR** 

|   | Bedroom 1    | 15'10" × 10'10" | 4.82 x 3.29 r |
|---|--------------|-----------------|---------------|
|   | 7 Dressing   | 7'6" × 6'8"     | 2.28 x 2.03 ı |
|   | 8 En-suite 1 | 10'10" × 5'11"  | 3.29 x 1.80 n |
|   | Bedroom 2    | 12'7" × 10'9"   | 3.84 x 3.27 r |
| ( | O En-suite 2 | 7'11" × 5'9"    | 2.41 x 1.74 m |
|   | 1 Bedroom 3  | 11'7" × 10'0"   | 3.52 x 3.05 r |
| ( | 2 En-suite 3 | 8'3" x 6'5"     | 2.51 x 1.96 m |