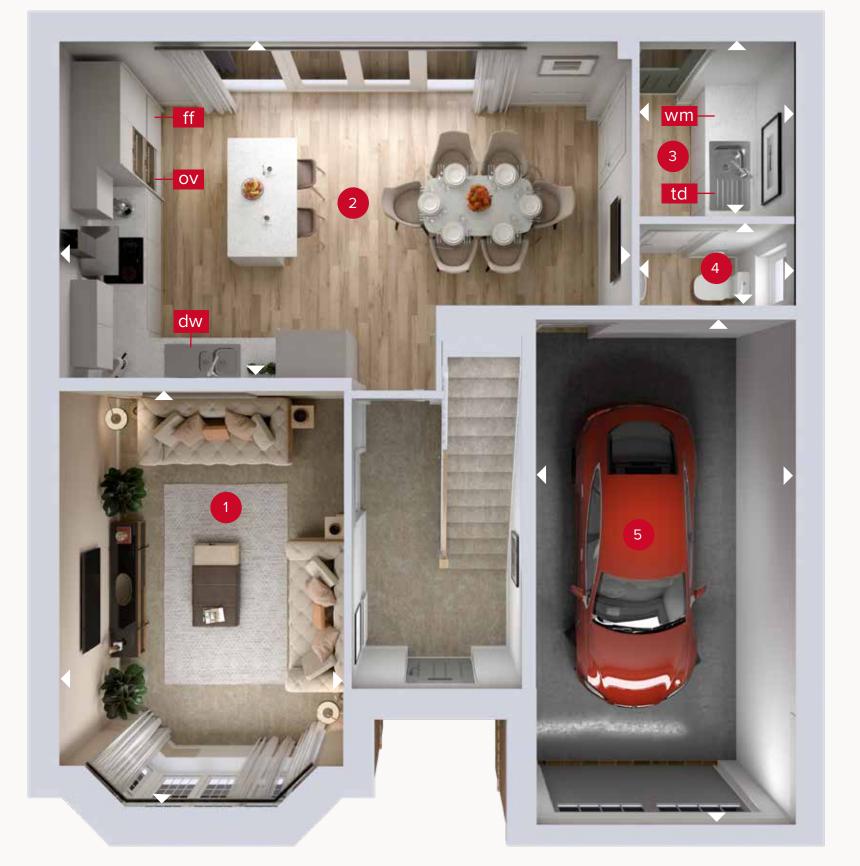

## **GROUND FLOOR**

| 1 | Lounge             | 15'9" x 10'10" | 4.80 x 3.29 m |
|---|--------------------|----------------|---------------|
|   | Kitchen/<br>Dining | 21'8" x 12'9"  | 6.60 x 3.88 m |
| 3 | Utility            | 6'8" x 5'10"   | 2.02 x 1.78 m |
| 4 | Cloaks             | 5'10" × 3'1"   | 1.78 x 0.94 m |
| 5 | Garage             | 19'7" y 9'10"  | 5 98 v 3 00 m |

Denotes where dimensions are taken from. All wardrobes are subject to site specification. Please see Sales Consultant for further details.

ov - oven ff - fridge freezer dw - dishwasher wm - washing machine space td - tumble dryer space