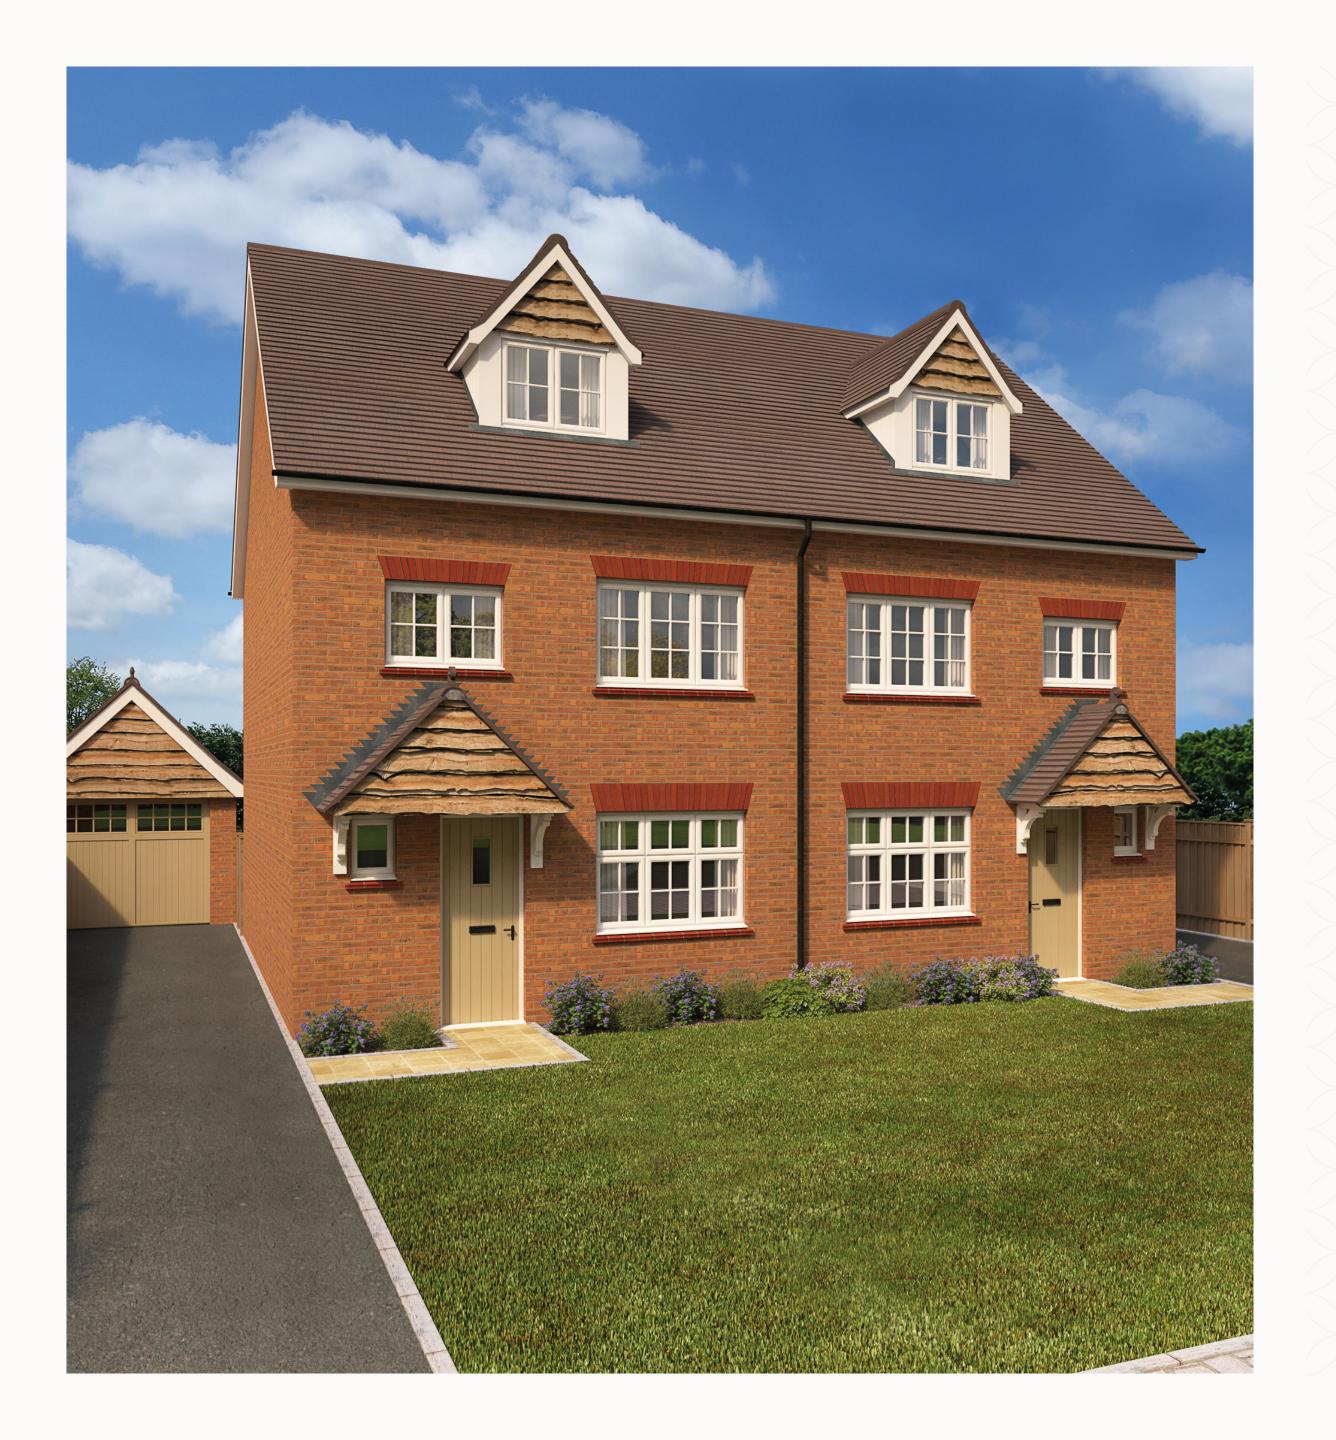

# GRANTHAM<br/>

FOUR BEDROOM HOME





## THE GRANTHAM GROUND FLOOR

| 1 Lounge | 16'8" x 11'3" | 5.09 x 3.43 m |
|----------|---------------|---------------|
|----------|---------------|---------------|

| 2 | Kitchen/ | 15'6" x 9'7" | 4.73 x 2.93 m |
|---|----------|--------------|---------------|
|   | Dining   |              |               |

| 3 Cloaks | 6'2" x 3'2" | 1.87 x 0.96 m  |
|----------|-------------|----------------|
| CIOUITS  | 02 / 02     | 1.07 / 0.50 11 |

4 Laundry 3'1" x 2'9" 0.94 x 0.83 m





### **KEY**

<sup>∞</sup> Hob

**OV** Oven

FF Fridge/freezer

**DW** Dishwasher space

◆ Dimensions start

Storage cupboardWM Washing machine space

**TD** Tumble dryer space



## THE GRANTHAM FIRST FLOOR

5 Bedroom 2 15'6" x 8'10" 4.73 x 2.70 m

6 Bedroom 3 11'3" x 9'