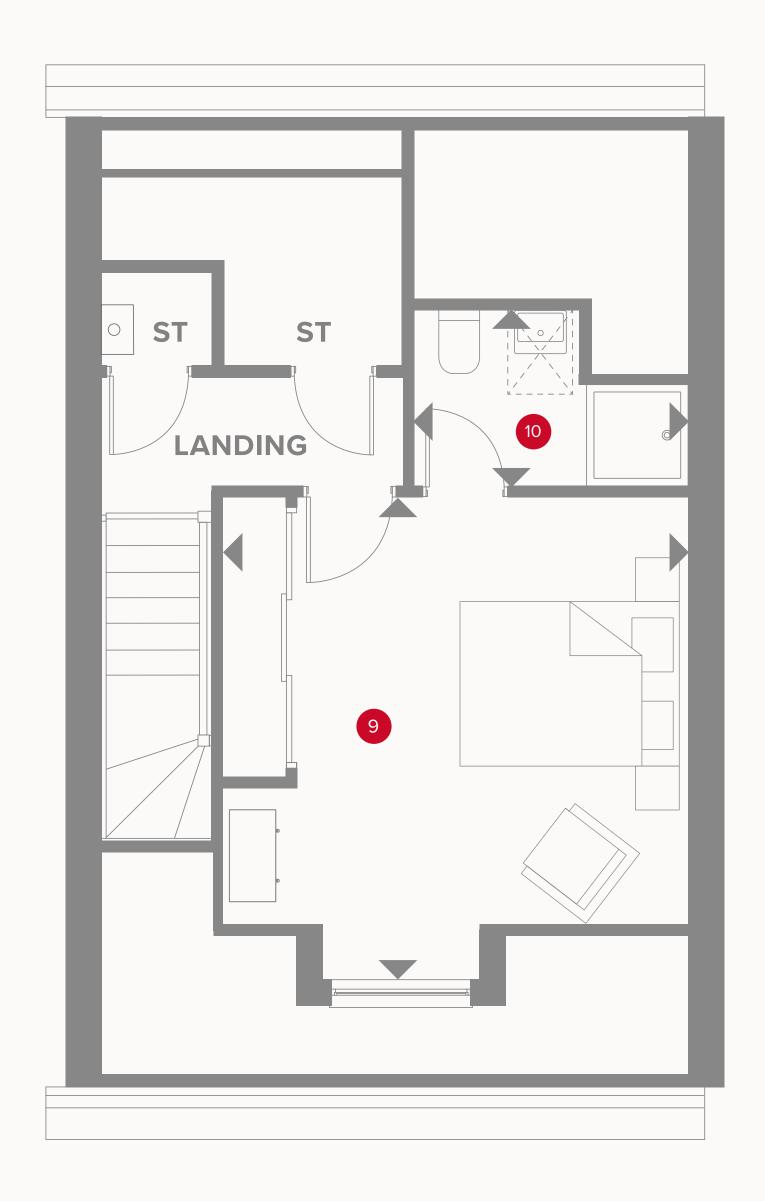

### THE GRANTHAM SECOND FLOOR

9 Bedroom 1 13'9" x 13'1" 4.19 x 4.00 m

10 En-suite 7'10" x 5'1" 2.38 x 1.54 m

**KEY** 

Dimensions start

**ST** Storage cupboard

Customers should note this illustration is an example of the Leamington Lifestyle house type. All dimensions indicated are approximate and the furniture layout is for illustrative purposes only. Homes may be 'handed' (mirror image) versions of the illustrations, and may be detached, semi-detached or terraced. Materials used may differ from plot to plot including render and roof tile colours. Detailed plans and specifications are available for inspection for each plot at our Sales Centre during working hours and customers must check their individual specifications prior to making a reservation. All wardrobes are subject to site specification. Please see Sales Consultant for further details.