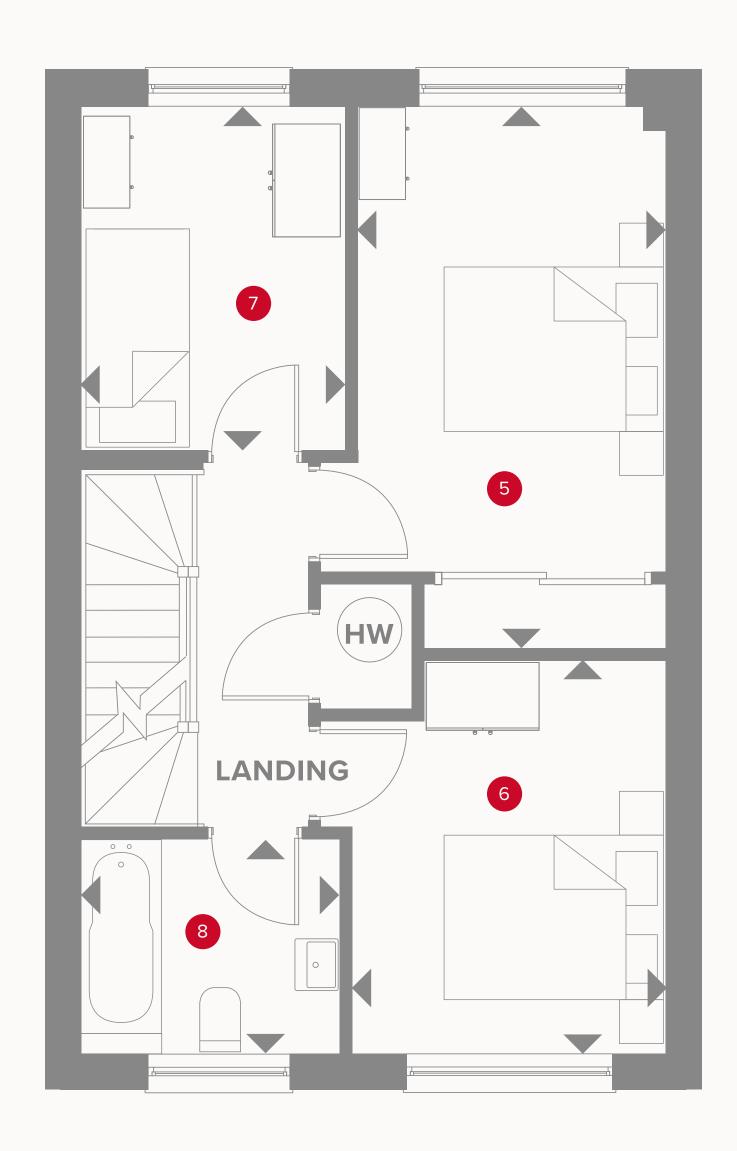

## THE GRANTHAM FIRST FLOOR

5 Bedroom 2 15'6" x 8'10" 4.73 x 2.70 m

6 Bedroom 3 11'3" x 9'0" 3.43 x 2.75 m

7 Bedroom 4 9'8" x 7'5" 3.00 x 2.30 m

8 Bathroom 7'5" x 6'2" 2.26 x 1.87 m