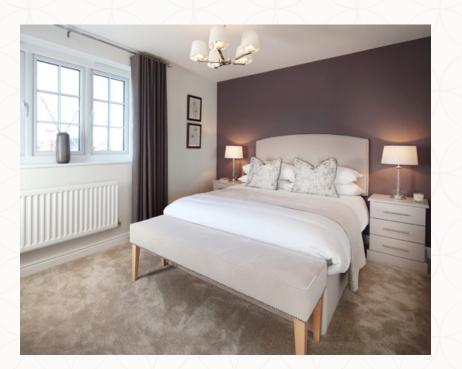

-------|--------------|---------------|
|   | Dining   |              |               |

| 3 Cloaks | 6'2" x 3'2" | 1.87 x 0.96 m  |
|----------|-------------|----------------|
| CIOUITS  | 02 / 02     | 1.07 / 0.50 11 |

4 Laundry 3'1" x 2'9" 0.94 x 0.83 m





### **KEY**

<sup>∞</sup> Hob

**OV** Oven

FF Fridge/freezer

**DW** Dishwasher space

◆ Dimensions start

Storage cupboardWM Washing machine space

**TD** Tumble dryer space



## THE GRANTHAM FIRST FLOOR

5 Bedroom 2 15'6" x 8'10" 4.73 x 2.70 m

6 Bedroom 3 11'3" x 9'0" 3.43 x 2.75 m

7 Bedroom 4 9'8" x 7'5" 3.00 x 2.30 m

8 Bathroom 7'5" x 6'2" 2.26 x 1.87 m





### **KEY**

Dimensions startHW Hot water storage



### THE GRANTHAM SECOND FLOOR

9 Bedroom 1 13'9" x 13'1" 4.19 x 4.00 m

10 En-suite 7'10" x 5'1" 2.38 x 1.54 m





**KEY** 

Dimensions start

**ST** Storage cupboard



Customers should note this illustration is an example of the Leamington Lifestyle house type. All dimensions indicated are approximate and the furniture layout is for illustrative purposes only. Homes may be 'handed' (mirror image) versions of the illustrations, and may be detached, semi-detached or terraced. Materials used may differ from plot to plot including render and roof tile colours. Detailed plans and specifications are available for inspection for each plot at our Sales Centre during working hours and customers must check their individual specifications prior to making a reservation. All wardrobes are subject to site specification. Please see Sales Consultant for further details.