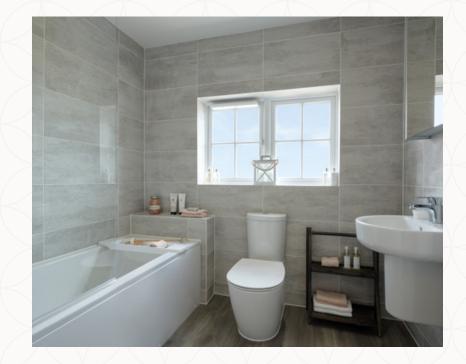

| 3 Cloaks | 6'2" x 3'2" | 1.87 x 0.96 m  |
|----------|-------------|----------------|
| CIOUITS  | 02 / 02     | 1.07 / 0.50 11 |

4 Laundry 3'1" x 2'9" 0.94 x 0.83 m