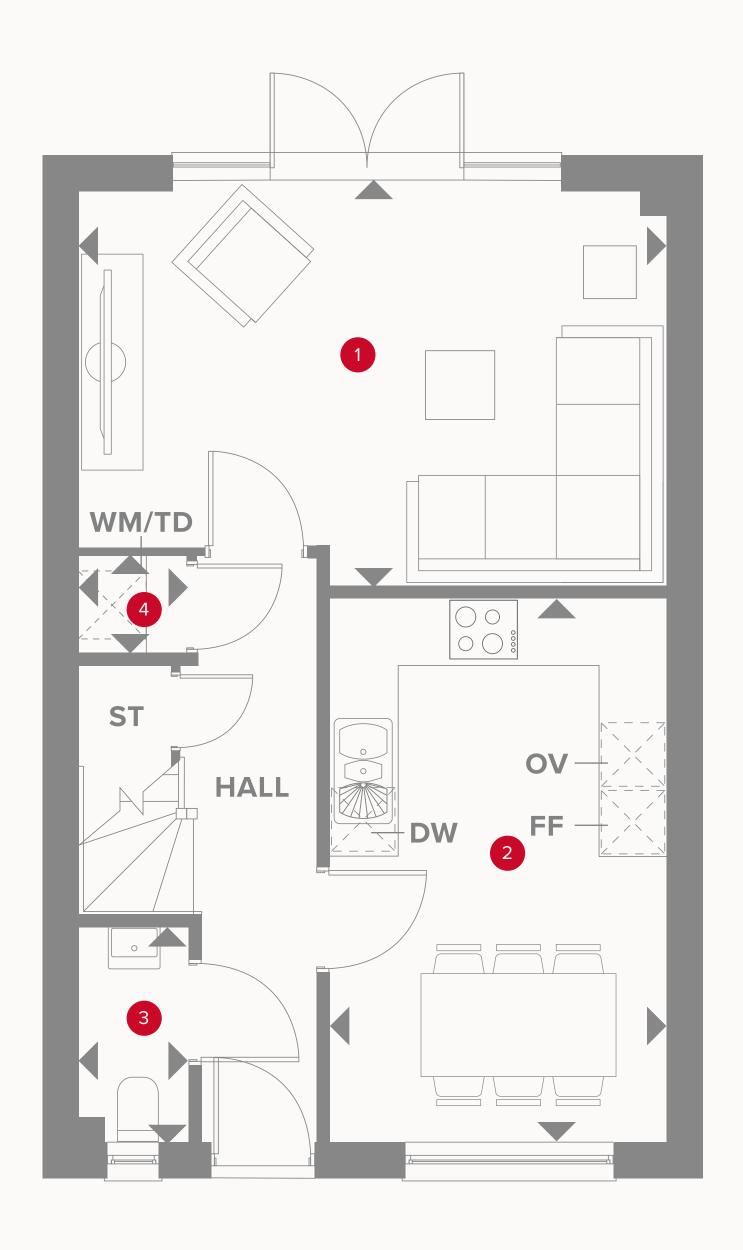

## THE GRANTHAM GROUND FLOOR

| 1 Lounge | 16'8" x 11'3" | 5.09 x 3.43 m |
|----------|---------------|---------------|
|----------|---------------|---------------|

| 2 | Kitchen/ | 15'6" x 9'7" | 4.73 x 2.93 m |
|---|----------|--------------|---------------|
|   | Dining   |              |               |

| 3 Cloaks | 6'2" x 3'2" | 1.87 x 0.96 m  |
|----------|-------------|----------------|
| CIOUITS  | 02 / 02     | 1.07 / 0.50 11 |

4 Laundry 3'1" x 2'9" 0.94 x 0.83 m

### **KEY**

<sup>∞</sup> Hob

**OV** Oven

FF Fridge/freezer

**DW** Dishwasher space

◆ Dimensions start

Storage cupboardWM Washing machine space

**TD** Tumble dryer space

## THE GRANTHAM FIRST FLOOR

5 Bedroom 2 15'6" x 8'10" 4.73 x 2.70 m

6 Bedroom 3 11'3" x 9'0" 3.43 x 2.75 m

7 Bedroom 4 9'8" x 7'5" 3.00 x 2.30 m

8 Bathroom 7'5" x 6'2" 2.26 x 1.87 m

### **KEY**

Dimensions startHW Hot water storage

### THE GRANTHAM SECOND FLOOR

9 Bedroom 1 13'9" x 13'1" 4.19 x 4.00 m

10 En-suite 7'10" x 5'1" 2.38 x 1.54 m

**KEY** 

Dimensions start

**ST** Storage cupboard

Customers should note this illustration is an example of the Leamington Lifestyle house type. All dimensions indicated are approximate and the furniture layout is for illustrative purposes only. Homes may be 'handed' (mirror image) versions of the illustrations, and may be detached, semi-detached or terraced. Materials used may differ from plot to plot including render and roof tile colours. Detailed plans and specifications are available for inspection for each plot at our Sales Centre during working hours and customers must check their individual specifications prior to making a reservation. All wardrobes are subject to site specification. Please see Sales Consultant for further details.