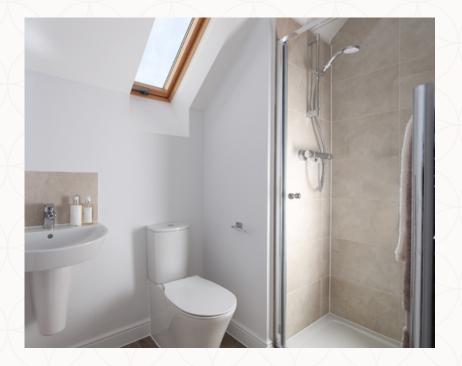

| 3 Cloaks | 6'2" x 3'2" | 1.87 x 0.96 m  |
|----------|-------------|----------------|
| CIOUITS  | 02 / 02     | 1.07 / 0.50 11 |

4 Laundry 3'1" x 2'9" 0.94 x 0.83 m