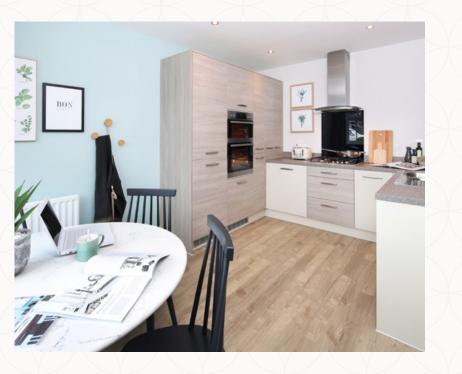

## THE GRANTHAM GROUND FLOOR

| 1 Lounge | 16'8" x 11'3" | 5.09 x 3.43 m |
|----------|---------------|---------------|
|----------|---------------|---------------|

| 2 | Kitchen/ | 15'6" x 9'7" | 4.73 x 2.93 m |
|---|----------|--------------|---------------|
|   | Dining   |              |               |