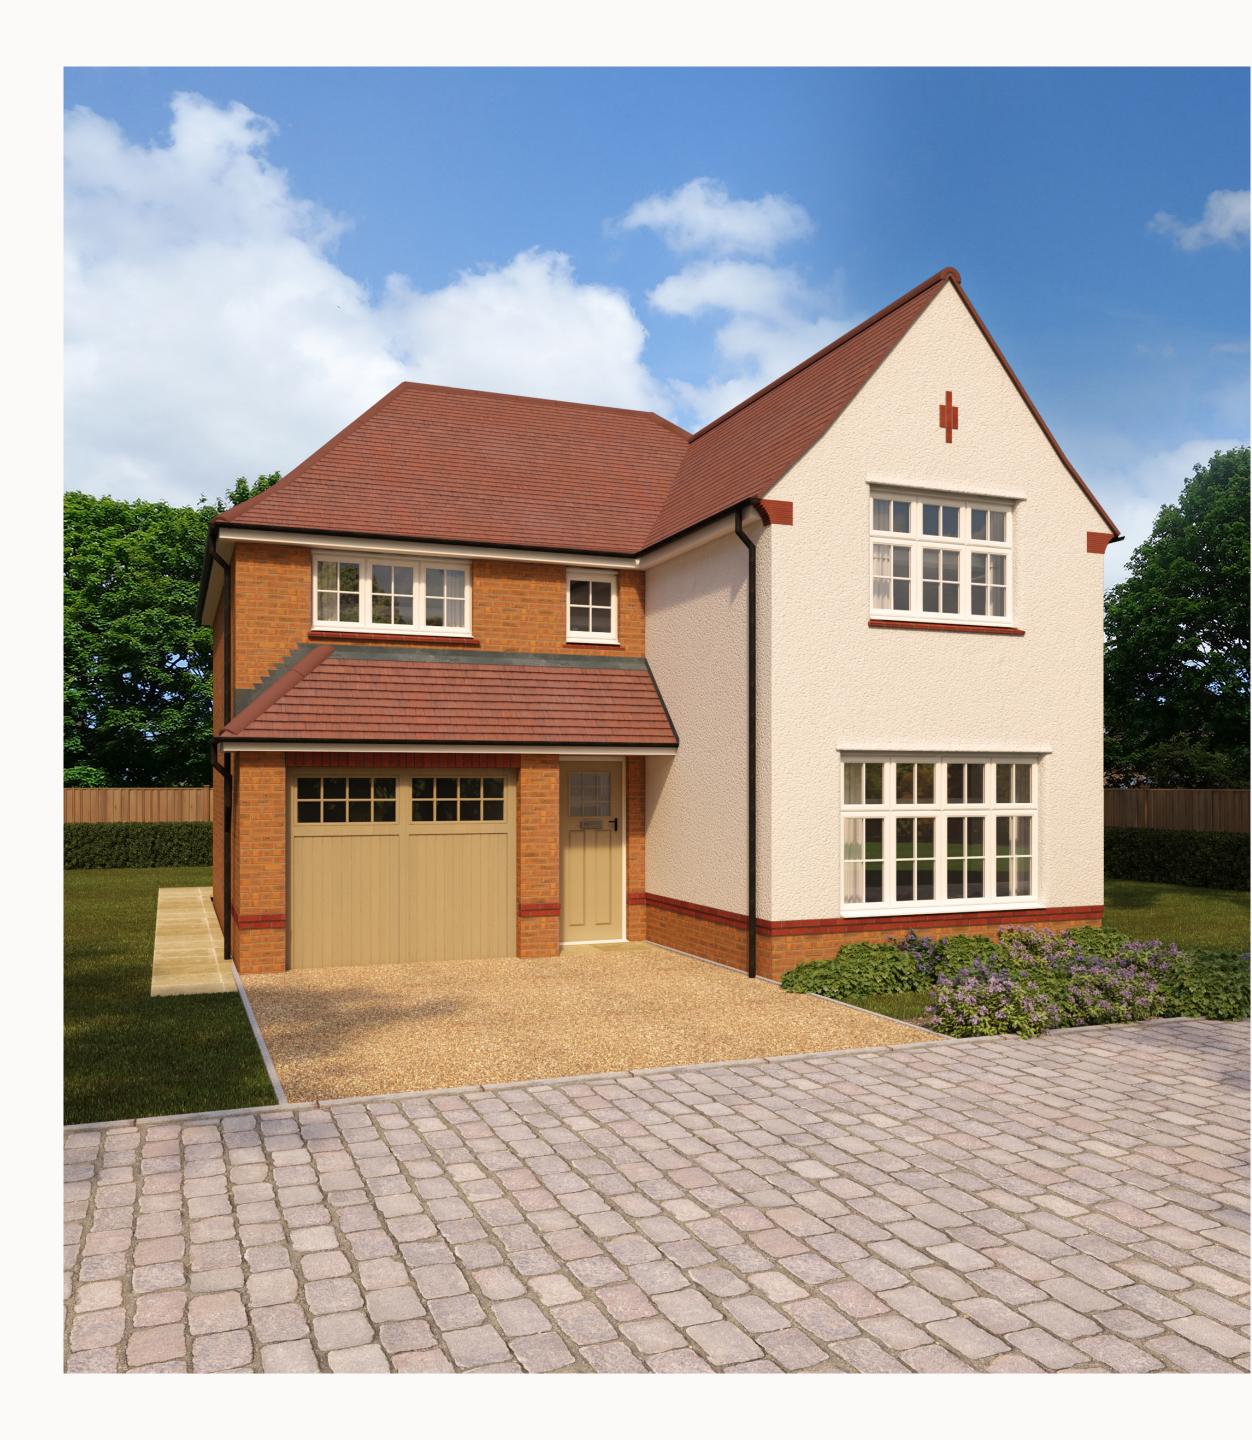

# THE MARLOW

### FOUR BEDROOM HOME







## THE MARLOW Ground Floor

| 1 | Lounge             | 16'10" x 11'2" | 5.15 x 3.41 m |
|---|--------------------|----------------|---------------|
| 2 | Kitchen/<br>Dining | 14'8" × 13'9"  | 4.52 x 4.19 m |
| 3 | Utility            | 6'4" x 5'7"    | 1.95 x 1.72 m |
| 4 | Cloaks             | 5'7" × 3'6"    | 1.72 x 1.09 m |
| 5 | Garage             | 19'11" x 10'1" | 6.06 x 3.08 m |
|   |                    |                |               |



#### KEY

| 00 | Hob                |
|----|--------------------|
| ον | Oven               |
| FF | Fridge/freezer     |
| TD | Tumble dryer space |

Dimensions start

- ST Storage cupboard
- **WM** Washing machine space
- **DW** Dishwasher space





## THE MARLOW FIRST FLOOR

| 6 Bedroom 1  | 13'8"