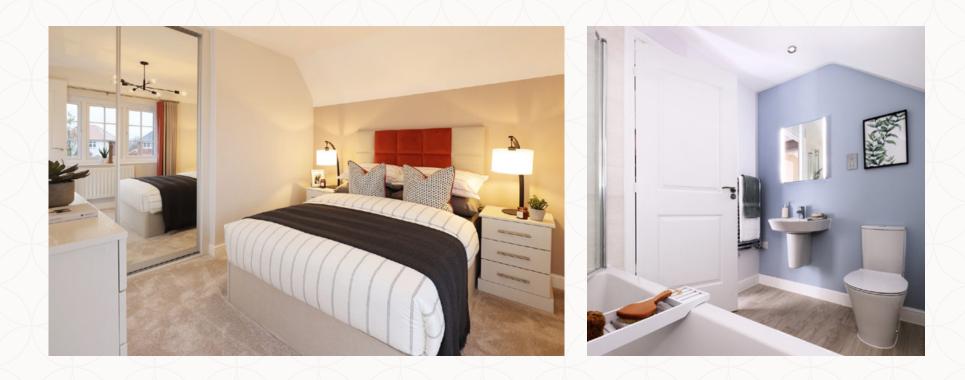

## THE MARLOW FIRST FLOOR

| 6 Bedroom 1  | 13'8" × 11'2" | 4.17 x 3.41 m |
|--------------|---------------|---------------|
| 7 En-suite   | 8'1" × 4'11"  | 2.46 x 1.50 m |
| 8 Bedroom 2  | 12'0" × 10'6" | 3.65 x 3.21 m |
| 9 Bedroom 3  | 12'7" × 10'3" | 3.86 x 3.13 m |
| 10 Bedroom 4 | 10'8" × 10'3" | 3.29 x 3.13 m |
| 11 Bathroom  | 7'11" x 5'7"  | 2.42 x 1.73 m |

#### KEY

Dimensions startHW Hot water storage

Customers should note this illustration is an example of the Marlow house type. All dimensions indicated are approximate and the furniture layout is for illustrative purposes only. Homes may be 'handed' (mirror image) versions of the illustrations, and may be detached, semi-detached or terraced. Materials used may differ from plot to plot including render and roof tile colours. Detailed plans and specifications are available for inspection for each plot at our Sales Centre during working hours and customers must check their individual specifications prior to making a reservation.