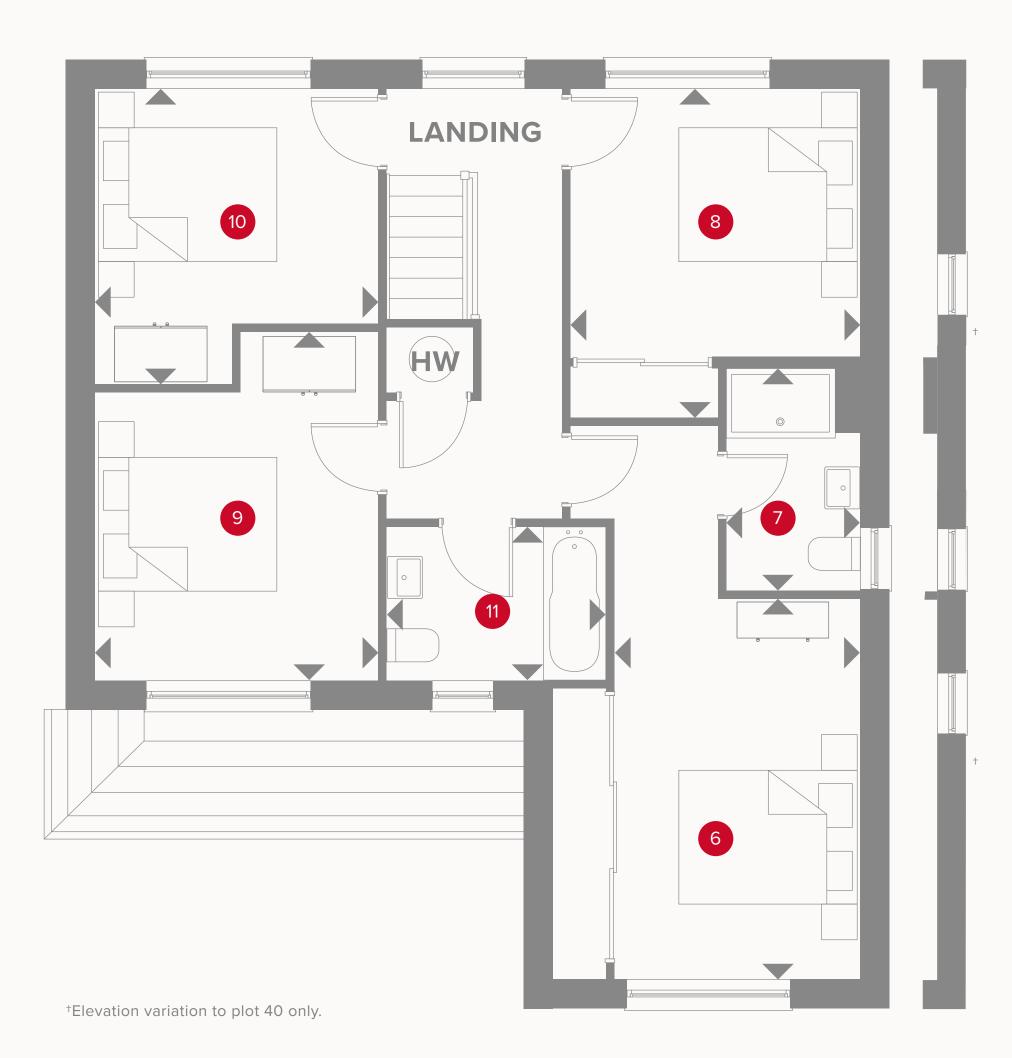

## THE MARLOW FIRST FLOOR

| 6 Bedroom 1  | 13'8" × 11'2" | 4.17 x 3.41 m |
|--------------|---------------|---------------|
| 7 En-suite   | 8'1" × 4'11"  | 2.46 x 1.50 m |
| 8 Bedroom 2  | 12'0" × 10'6" | 3.65 x 3.21 m |
| 9 Bedroom 3  | 12'7" × 10'3" | 3.86 x 3.13 m |
| 10 Bedroom 4 | 10'8" × 10'3" | 3.29 x 3.13 m |
| 11 Bathroom  | 7'11" x 5'7"  | 2.42 x 1.73 m |

#### KEY

Dimensions startHW Hot water storage

Customers should note this illustration is an example of the Marlow house type. All dimensions indicated are approximate and the furniture layout is for illustrative purposes only. Homes may be 'handed' (mirror image) versions of the illustrations, and may be detached, semi-detached or terraced. Materials used may differ from plot to plot including render and roof tile colours. Detailed plans and specifications are available for inspection for each plot at our Sales Centre during working hours and customers must check their individual specifications prior to making a reservation.