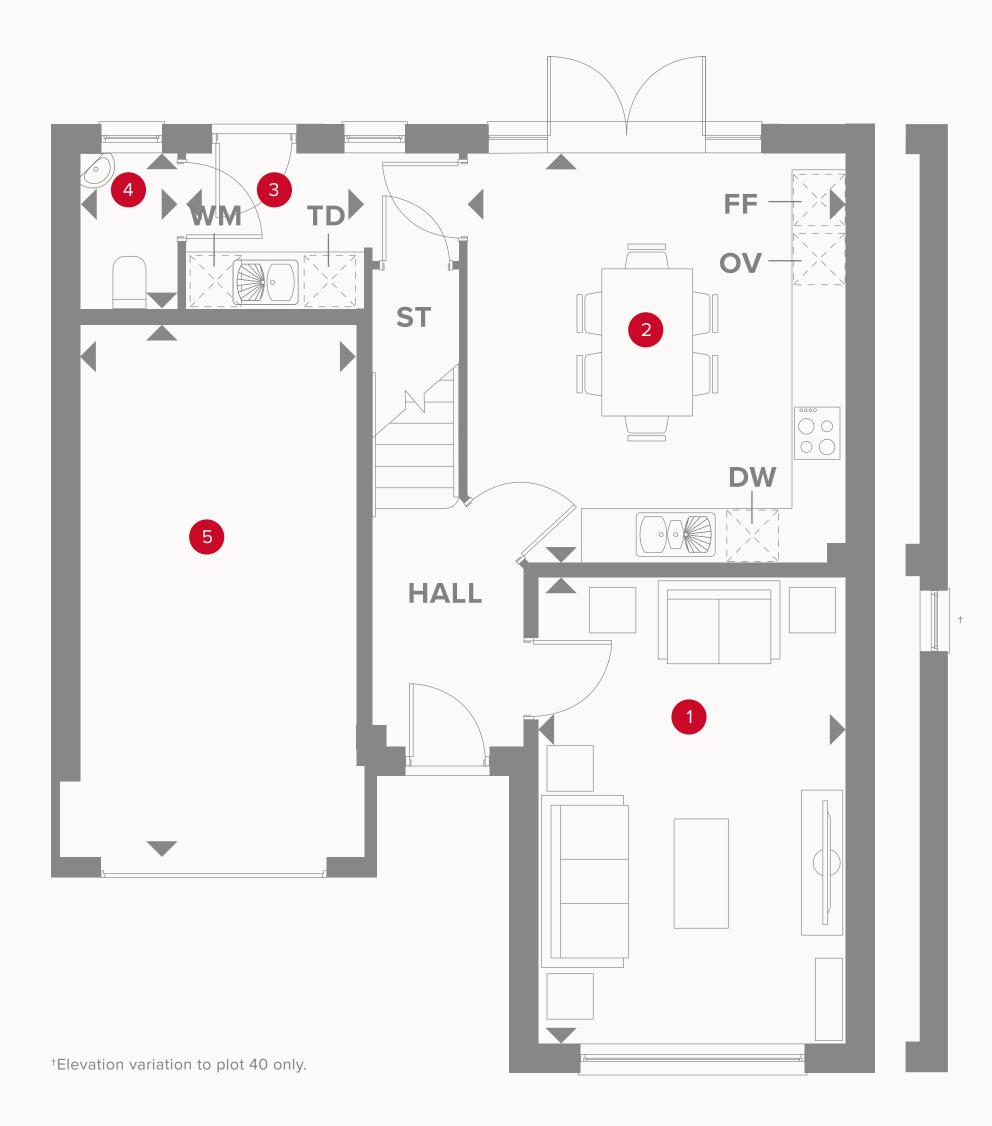

## THE MARLOW Ground Floor

| 1 | Lounge             | 16'10" x 11'2" | 5.15 x 3.41 m |
|---|--------------------|----------------|---------------|
| 2 | Kitchen/<br>Dining | 14'8" × 13'9"  | 4.52 x 4.19 m |
| 3 | Utility            | 6'4" x 5'7"    | 1.95 x 1.72 m |
| 4 | Cloaks             | 5'7" × 3'6"    | 1.72 x 1.09 m |
| 5 | Garage             | 19'11" x 10'1" | 6.06 x 3.08 m |
|   |                    |                |               |

#### KEY

| 00 | Hob                |
|----|--------------------|
| ον | Oven               |
| FF | Fridge/freezer     |
| TD | Tumble dryer space |

Dimensions start

- ST Storage cupboard
- **WM** Washing machine space
- **DW** Dishwasher space