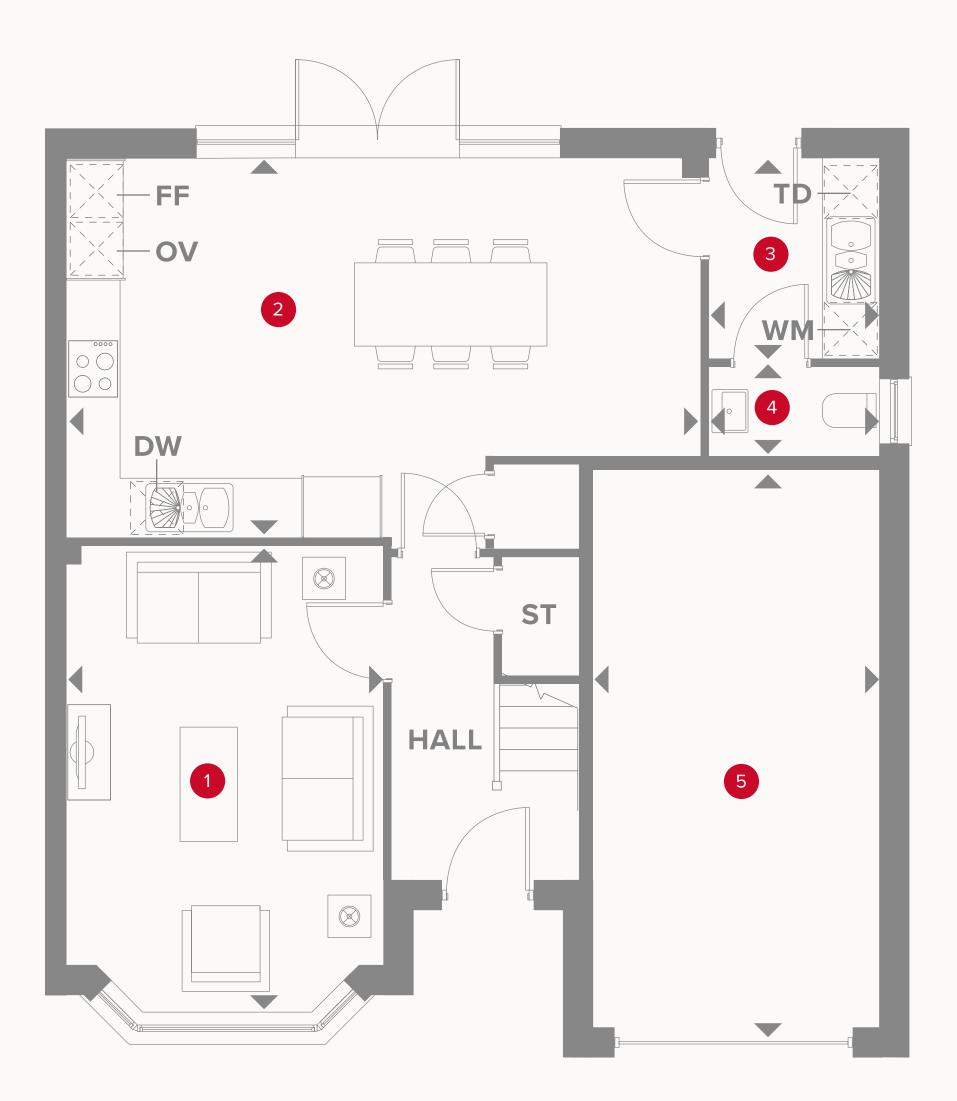

# THE OXFORD LIFESTYLE GROUND FLOOR

| 1 Lounge             | 15'9" × 10'10" | 4.80 x 3.29 m |
|----------------------|----------------|---------------|
| 2 Kitchen/<br>Dining | 21'8" x 12'9"  | 6.60 x 3.88 m |
| 3 Utility            | 6'8" x 5'10"   | 2.02 x 1.78 m |
| 4 Cloaks             | 5'10" x 3'1"   | 1.78 x 0.94 m |
| 5 Garage             | 19'8" × 9'10"  | 6.00 x 3.00 m |

## KEY

| 00 | Hob            |
|----|----------------|
| ον | Oven           |
| FF | Fridge/freezer |

**TD** Tumble dryer space

Dimensions start

- **ST** Storage cupboard
- **WM** Washing machine space
- **DW** Dishwasher space