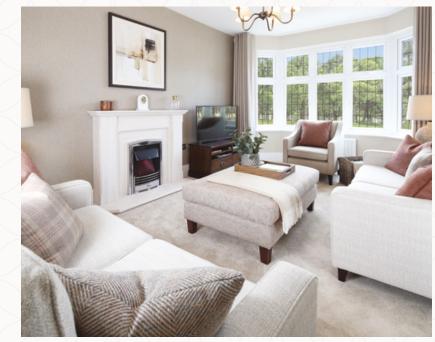

# THE OXFORD LIFESTYLE GROUND FLOOR

| 1 Lounge             | 15'9" × 10'10" | 4.80 x 3.29 m |
|----------------------|----------------|---------------|
| 2 Kitchen/<br>Dining | 21'8" x 12'9"  | 6.60 x 3.88 m |
| 3 Utility            | 6'8" x 5'10"   | 2.02 x 1.78 m |
| 4 Cloaks             | 5'10" x 3'1"   | 1.78 x 0.94 m |
| 5 Garage             | 19'8" × 9'10"  | 6.00 x 3.00 m |