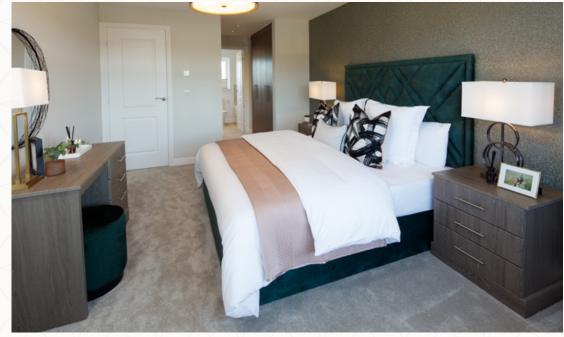

# THE OXFORD LIFESTYLE **FIRST FLOOR**

| 6 Bedroom 1   | 15'10" x 10'10" | 4.82 x 3.29 m |
|---------------|-----------------|---------------|
| 7 Dressing    | 7'6" x 6'8"     | 2.28 x 2.03 m |
| 8 En-suite 1  | 10'10" x 5'11"  | 3.29 x 1.80 m |
| 9 Bedroom 2   | 10'9" x 10'4"   | 3.27 x 3.18 m |
| 10 En-suite 2 | 7'11" x 5'8"    | 2.41 x 1.73 m |
| 11 Bedroom 3  | 11'7" × 10'0"   | 3.52 x 3.05 m |
| 12 En-suite 3 | 8'3" x 6'5"     | 2.51 x 1.96 m |