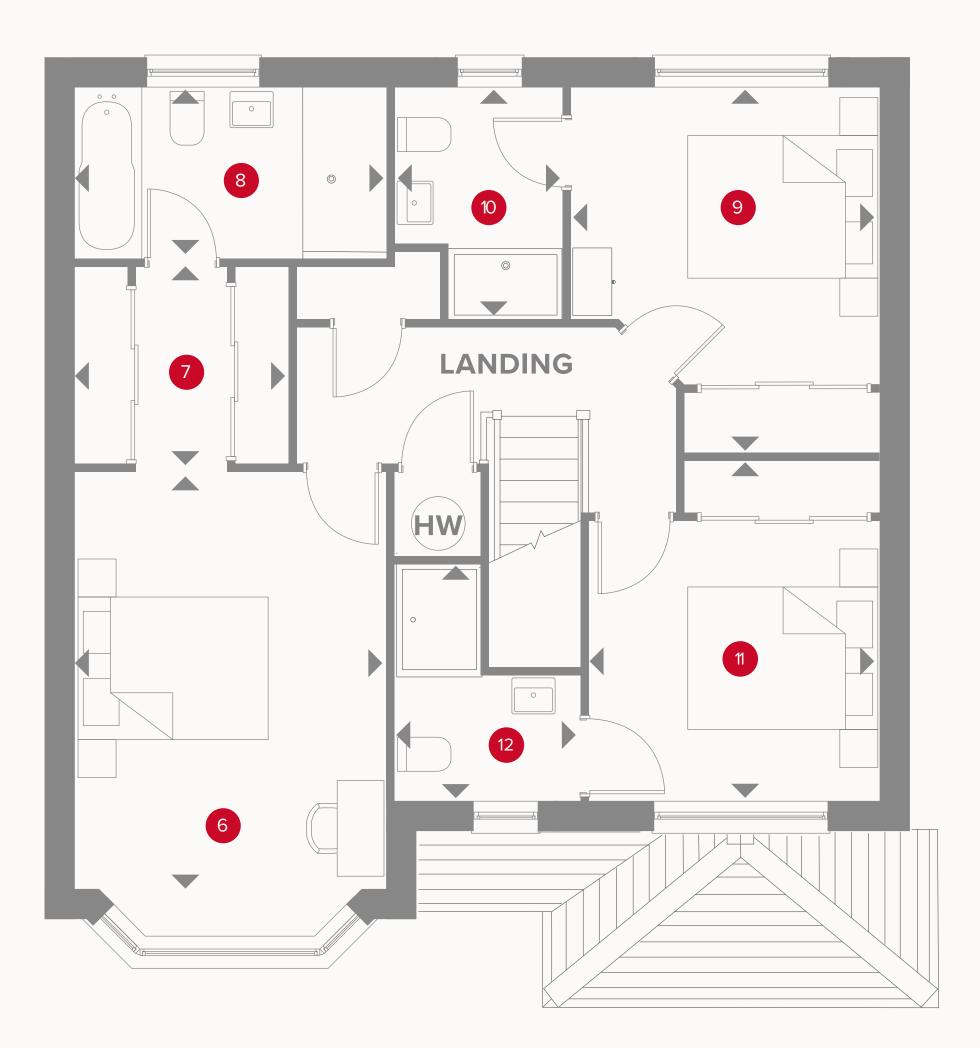

# THE OXFORD LIFESTYLE **FIRST FLOOR**

| 6 Bedroom 1   | 15'10" x 10'10" | 4.82 x 3.29 m |
|---------------|-----------------|---------------|
| 7 Dressing    | 7'6" x 6'8"     | 2.28 x 2.03 m |
| 8 En-suite 1  | 10'10" x 5'11"  | 3.29 x 1.80 m |
| 9 Bedroom 2   | 10'9" x 10'4"   | 3.27 x 3.18 m |
| 10 En-suite 2 | 7'11" x 5'8"    | 2.41 x 1.73 m |
| 11 Bedroom 3  | 11'7" × 10'0"   | 3.52 x 3.05 m |
| 12 En-suite 3 | 8'3" x 6'5"     | 2.51 x 1.96 m |