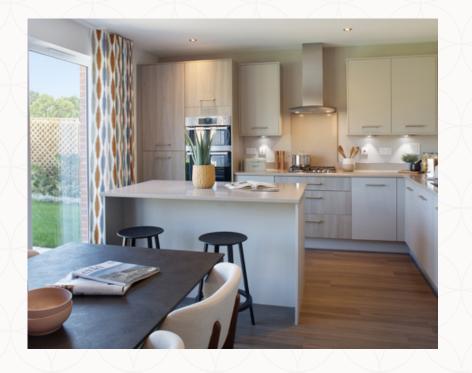

# THE OXFORD LIFESTYLE GROUND FLOOR

| 1 Lounge             | 15'9" × 10'10" | 4.80 x 3.29 m |
|----------------------|----------------|---------------|
| 2 Kitchen/<br>Dining | 21'8" x 12'9"  | 6.60 x 3.88 m |
| 3 Utility            | 6'8" x 5'10"   | 2.02 x 1.78 m |
| 4 Cloaks             | 5'10" x 3'1"   | 1.78 x 0.94 m |
| 5 Garage             | 19'8" × 9'10"  | 6.00 x 3.00 m |