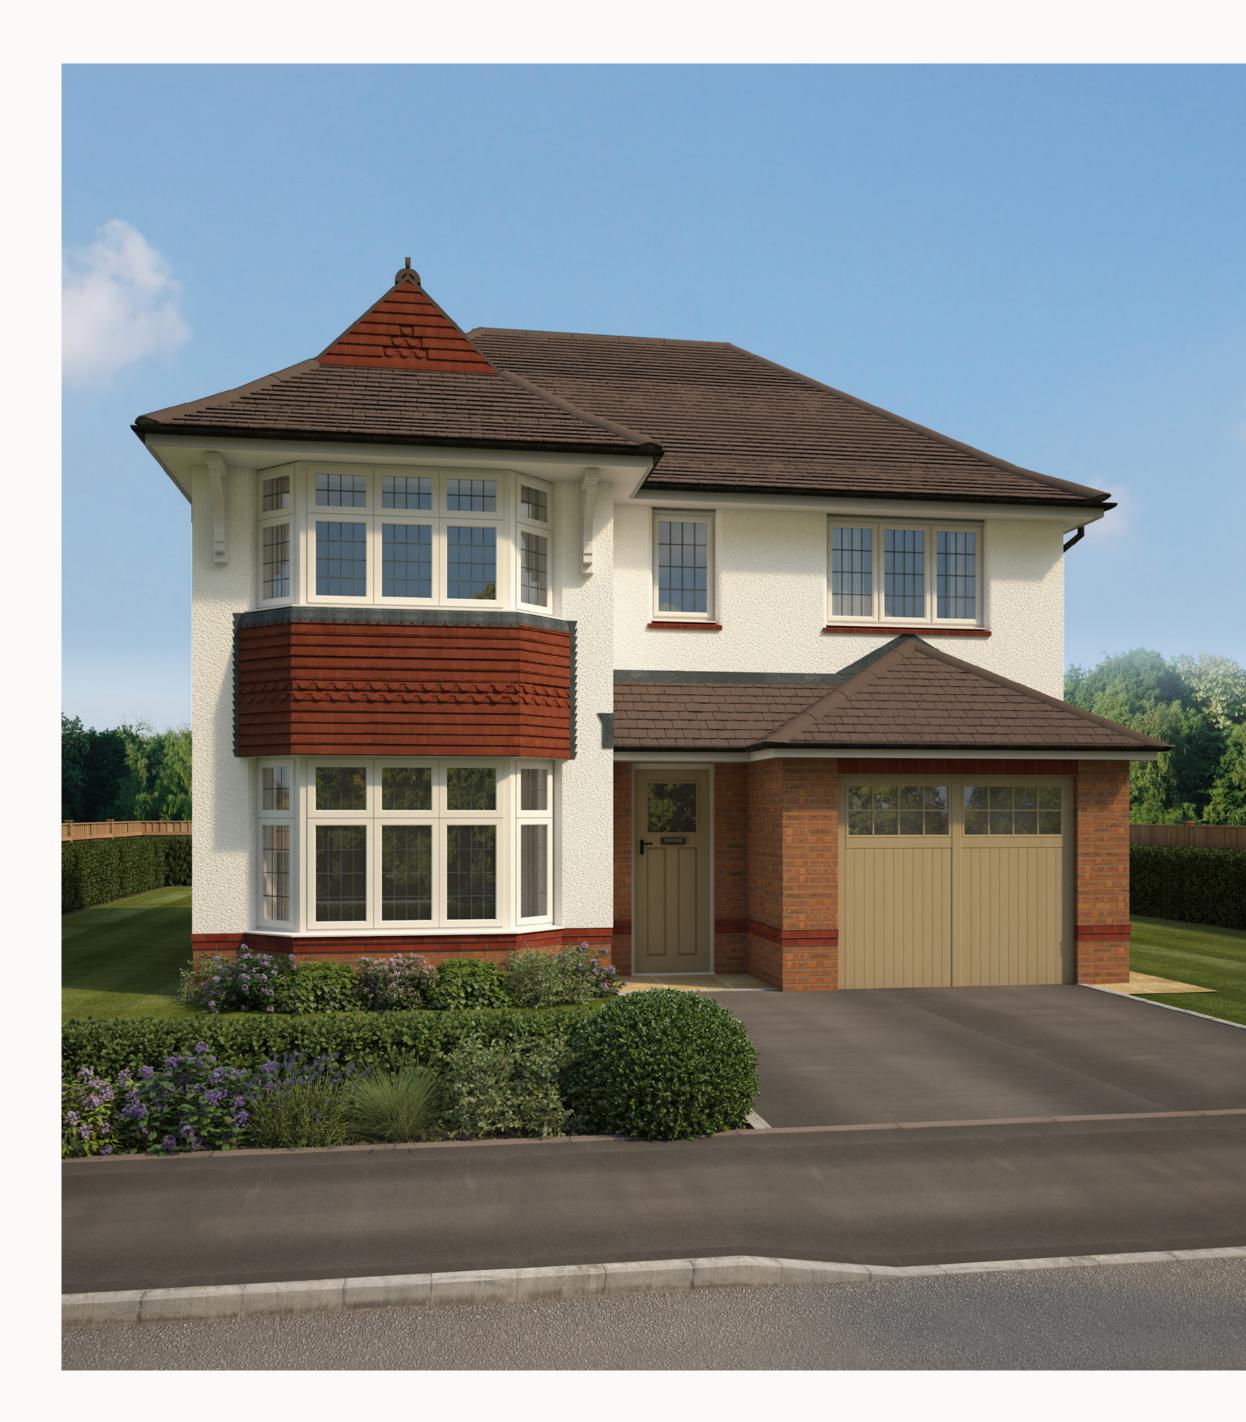

# THREE BEDROOM HOME

### KEY

 Dimensions start **HW** Hot water storage

Customers should note this illustration is an example of the Oxford Lifestyle house type. All dimensions indicated are approximate and the furniture layout is for illustrative purposes only. Homes may be 'handed' (mirror image) versions of the illustrations, and may be detached, semidetached or terraced. Materials used may differ from plot to plot including render and roof tile colours. Detailed plans and specifications are available for inspection for each plot at our Sales Centre during working hours and customers must check their individual specifications prior to making a reservation. All wardrobes are subject to site specification. Please see Sales Consultant for further details.