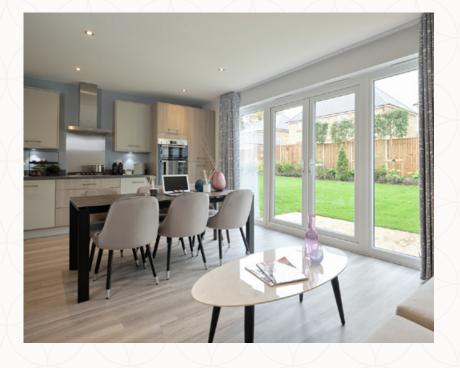

## THE STRATFORD GROUND FLOOR

1 Lounge 16'4" x 11'6" 4.97 x 3.51 m

2 Family/ Kitchen/ 19'8" x 14'9" 5.99 x 4.49 m

Dining

3 Cloaks 7'3" x 3'6" 2.20 x 1.07 m