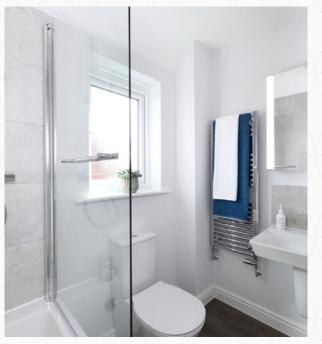

#### THE STRATFORD FIRST FLOOR

| 4 E        | Bedroom 1 | 14'2" × 10'10" | 4.33 x 3.30 m |
|------------|-----------|----------------|---------------|
| <b>5</b> B | Bedroom 2 | 11'11" × 9'11" | 3.62 x 3.02 m |
| 6 E        | Bedroom 3 | 9'5" x 7'8"    | 2.88 x 2.34 m |
| <b>7</b> E | Bedroom 4 | 8'6" x 7'3"    | 2.60 x 2.20 m |
| 8 E        | Bathroom  | 6'9" x 5'9"    | 2.05 x 1.76 m |
| 9 E        | n-suite   | 7'6" × 4'7"    | 2.28 x 1.39 m |