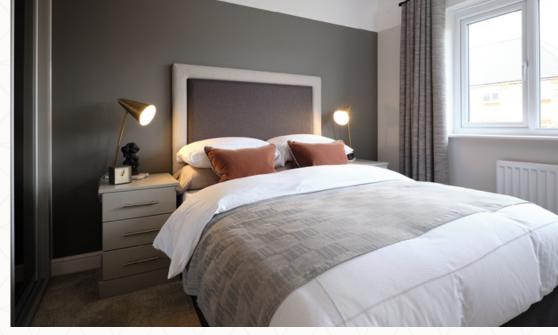

#### THE STRATFORD FIRST FLOOR

| 4 E        | Bedroom 1 | 14'2" × 10'10" | 4.33 x 3.30 m |
|------------|-----------|----------------|---------------|
| <b>5</b> B | Bedroom 2 | 11'11" × 9'11" | 3.62 x 3.02 m |
| 6 E        | Bedroom 3 | 9'5" x 7'8"    | 2.88 x 2.34 m |
| <b>7</b> E | Bedroom 4 | 8'6" x 7'3"    | 2.60 x 2.20 m |
| 8 E        | Bathroom  | 6'9" x 5'9"    | 2.05 x 1.76 m |
| 9 E        | n-suite   | 7'6" × 4'7"    | 2.28 x 1.39 m |