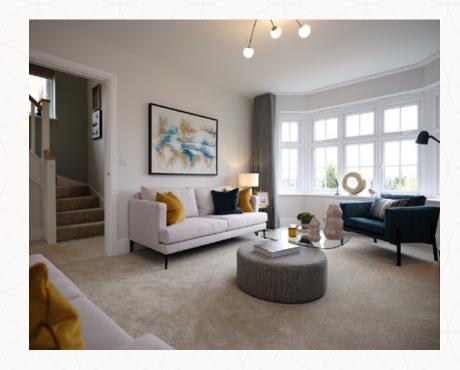

## THE STRATFORD GROUND FLOOR

1 Lounge 16'4" x 11'6" 4.97 x 3.51 m

2 Family/ Kitchen/ 19'8" x 14'9" 5.99 x 4.49 m

Dining

3 Cloaks 7'3" x 3'6" 2.20 x 1.07 m