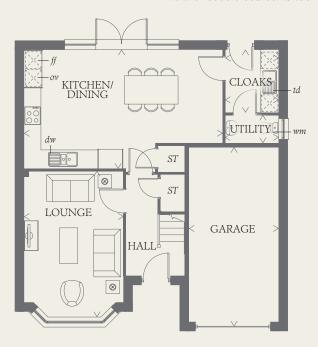

### GROUND FLOOR

| LOUNGE             | 15'9" x 10'10" | 4.80 x 3.29 m |
|--------------------|----------------|---------------|
| KITCHEN/<br>DINING | 21'8" x 12'9"  | 6.60 x 3.88 m |
| UTILITY            | 6'8" x 5'10"   | 2.02 x 1.78 m |
| CLOAKS             | 5'10" x 3'1"   | 1.78 x 0.94 m |
| GARAGE             | 19'8" x 9'10"  | 6.00 x 3.00 m |

KEY

00 Hob

td Tumble dryer space

ov Oven

Hw Hot water cylinder

Fridge/freezer

Washing machine space

dw Dishwasher space

< Denotes where dimensions are taken from. All wardrobes are subject to site specification. Please see Sales Consultant for further details

THINK, EF OXFOQ DM.4 | AF 1235306

ST Cupboard