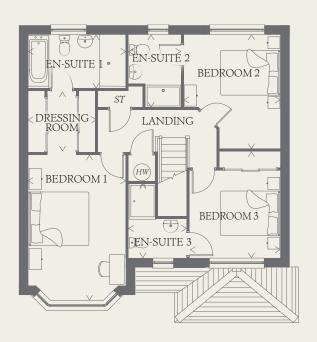

### FIRST FLOOR

| BEDROOM 1  | 15'10" x 10'10" | 4.82 x 3.29 m |
|------------|-----------------|---------------|
| DRESSING   | 7'6" x 6'8"     | 2.28 x 2.03 m |
| EN-SUITE 1 | 10'10" x 5'11"  | 3.29 x 1.80 m |
| BEDROOM 2  | 12'7" x 10'9"   | 3.84 x 3.27 m |
| EN-SUITE 2 | 7'11" x 5'8"    | 2.41 x 1.73 m |
| BEDROOM 3  | 11'7" x 10'0"   | 3.52 x 3.05 m |
| EN-SUITE 3 | 8'3" x 6'5"     | 2.51 x 1.96 m |

< Denotes where dimensions are taken from. All wardrobes are subject to site specification. Please see Sales Consultant for further details

THINK, EF OXFOQ DM.4 | AF 1235306

ST Cupboard