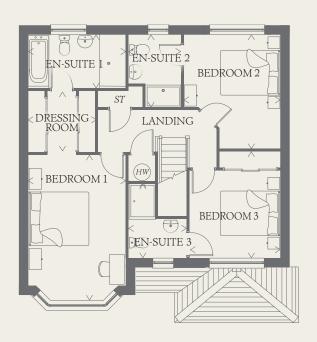

### FIRST FLOOR

| BEDROOM 1  | 15'10" x 10'10" | 4.82 x 3.29 m |
|------------|-----------------|---------------|
| DRESSING   | 7'6" x 6'8"     | 2.28 x 2.03 m |
| EN-SUITE 1 | 10'10" x 5'11"  | 3.29 x 1.80 m |
| BEDROOM 2  | 12'7" x 10'9"   | 3.84 x 3.27 m |
| EN-SUITE 2 | 7'11" x 5'8"    | 2.41 x 1.73 m |
| BEDROOM 3  | 11'7" x 10'0"   | 3.52 x 3.05 m |
| EN-SUITE 3 | 8'3" x 6'5"     | 2.51 x 1.96 m |

ST Cupboard

<sup>&</sup>lt; Denotes where dimensions are taken from. All wardrobes are subject to site specification. Please see Sales Consultant for further details