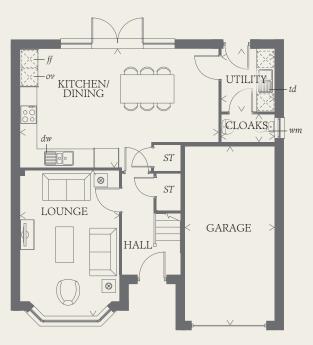

#### GROUND FLOOR

| LOUNGE             | 15'9" x 10'10" | 4.80 x 3.29 m |
|--------------------|----------------|---------------|
| KITCHEN/<br>DINING | 21'8" x 12'9"  | 6.60 x 3.88 m |
| UTILITY            | 6'8" x 5'10"   | 2.02 x 1.78 m |
| CLOAKS             | 5'10" x 3'1"   | 1.78 x 0.94 m |
| GARAGE             | 19'8" x 9'10"  | 6.00 x 3.00 m |

KEY

00 Hob

td Tumble dryer space

ov Oven

Hw Hot water cylinder

Fridge/freezer

Washing machine space dw Dishwasher space

THINK, EF OXFOQ DM.4 | AF 1235306

ST Cupboard

<sup>&</sup>lt; Denotes where dimensions are taken from. All wardrobes are subject to site specification. Please see Sales Consultant for further details