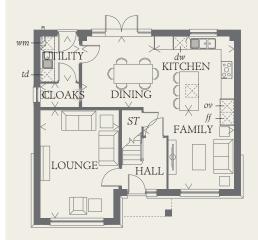

| LOUNGE  | 16'6" x 12'0"  | 5.03 x 3.66 m |
|---------|----------------|---------------|
| KITCHEN | 13'2" x 9'4"   | 4.01 x 2.82 m |
| FAMILY  | 10'4" x 10'2"  | 3.14 x 3.11 m |
| DINING  | 12'8" x 10'10" | 3.87 x 3.29 m |
| UTILITY | 7'3" x 6'9"    | 2.22 x 2.07 m |
| CLOAKS  | 7'3" x 3'8"    | 2.22 x 1.13 m |

KEY

00 Hob

td Tumble dryer space

ov Oven

Hw Hot water cylinder

ff Fridge/freezerwm Washing machine space

dw Dishwasher space

< Denotes where dimensions are taken from. All wardrobes are subject to site specification. Please see Sales Consultant for further details.

THINK. EF\_HIG5\_DM.7 | AF 1511426

ST Cupboard