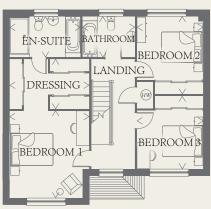

### FIRST FLOOR

| BEDROOM 1 | 13'4" x 12'2"  | 4.07 x 3.72 m |
|-----------|----------------|---------------|
| DRESSING  | 12'2" x 7'8"   | 3.72 x 2.33 m |
| EN-SUITE  | 10'10" x 6'3"  | 3.30 x 1.90 m |
| BEDROOM 2 | 11'11" x 10'2" | 3.62xv3.10m   |
| BEDROOM 3 | 11'2" x 10'2"  | 3.41 x 3.10 m |
| BATHROOM  | 8'0" x 6'3"    | 2.45 x 1.90 m |

KEY

00 Hob

td Tumble dryer space

ov Oven

Hw Hot water cylinder

ff Fridge/freezerwm Washing machine space

dw Dishwasher space

< Denotes where dimensions are taken from. All wardrobes are subject to site specification. Please see Sales Consultant for further details.

THINK. EF\_HIG5\_DM.7 | AF 1511426

ST Cupboard