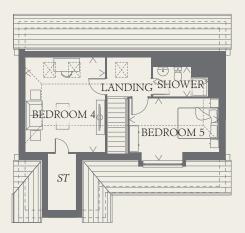

### SECOND FLOOR

| BEDROOM 4 | 14'6" x 12'2" | 4.41 x 3.72 m |
|-----------|---------------|---------------|
| BEDROOM 5 | 13'6" x 12'6" | 4.18 x 3.81 m |
| SHOWER    | 8'5" x 4'6"   | 2.56 x 1.38 m |

Customers should note this illustration is an example of the Highgate house type. All dimensions indicated are approximate and the furniture layout is for illustrative purposes only. Homes may be 'handed' (mirror image) versions of the illustrations, and may be detached, semi-detached or terraced. Materials used may differ from plot to plot including render and roof tile colours. Detailed plans and specifications are available for inspection for each plot at our Sales Centre during working hours and customers must check their individual specifications prior to making a reservation.

KEY

00 Hob

td Tumble dryer space

ov Oven

Hw Hot water cylinder

ff Fridge/freezerwm Washing machine space

dw Dishwasher space

< Denotes where dimensions are taken from. All wardrobes are subject to site specification. Please see Sales Consultant for further details.

THINK. EF\_HIG5\_DM.7 | AF 1511426

ST Cupboard