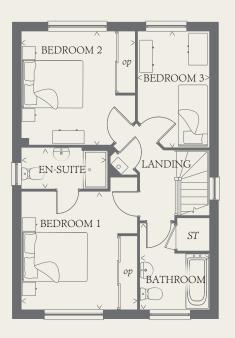

### FIRST FLOOR

| BEDROOM 1 | 11'11" x 11'8" | 3.63 x 3.55 m |
|-----------|----------------|---------------|
| EN-SUITE  | 8'8" x 4'2"    | 2.64 x 1.28 m |
| BEDROOM 2 | 11'6" x 11'5"  | 3.50 x 3.49 m |
| BEDROOM 3 | 11'9" x 7'2"   | 3.58 x 2.19 m |
| BATHROOM  | 8'8" x 7'0"    | 2.65 x 2.13 m |

KEY

00 Hob

td Tumble dryer space ST Cupboard

ov Oven

## Fridge/freezer

op Optional wardrobe

wm Washing machine space

dw Dishwasher space

ils.

THINK 192136. EF\_WARW\_DM.5 RV