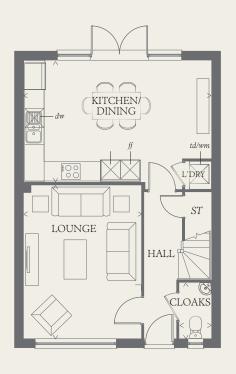

### GROUND FLOOR

| LOUNGE             | 15'5" x 11'7"  | 4.71 x 3.52 m |
|--------------------|----------------|---------------|
| KITCHEN/<br>DINING | 18'11" x 12'3" | 5.77 x 3.73 m |
| CLOAKS             | 5'7" x 3'3"    | 1.71 x 0.98 m |
| LAUNDRY            | 2'10" x 2'7"   | 0.87 x 0.80 m |

KEY

00 Hob

td Tumble dryer space ST Cupboard

ov Oven

## Fridge/freezer

op Optional wardrobe

wm Washing machine space

dw Dishwasher space

ils.

THINK 192136. EF\_WARW\_DM.5 RV