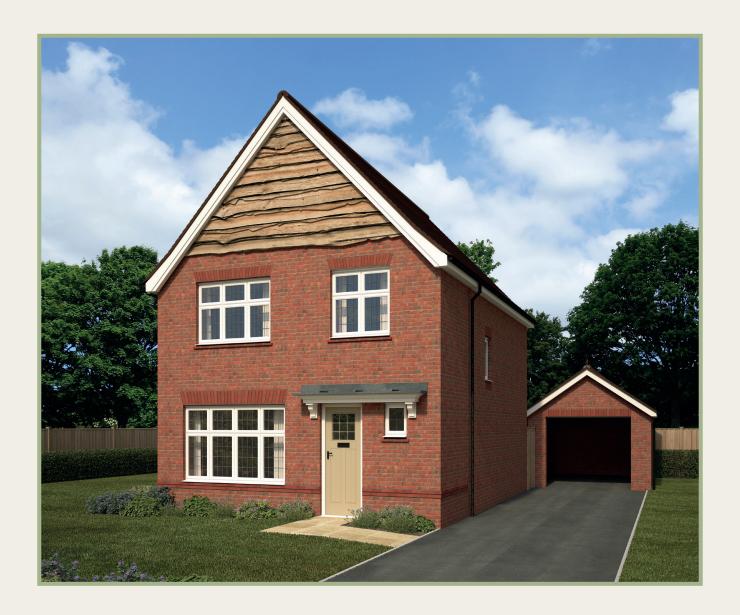

### Three Bedroom Home

A sense of quality and craftsmanship is evident throughout this home. With a well designed kitchen/diner, a comfortable lounge and three spacious bedrooms, the Warwick will continue to please.

Customers should note this illustration is an example of the Warwick house type. All dimensions indicated are approximate and the furniture layout is for illustrative purposes only. Homes may be 'handed' (mirror image) versions of the illustrations, and may be detached, semi-detached or terraced. Materials used may differ from plot to plot including render and roof tile colours. Detailed plans and specifications are available for inspection for each plot at our Sales Centre during working hours and customers must check their individual specifications prior to making a reservation.