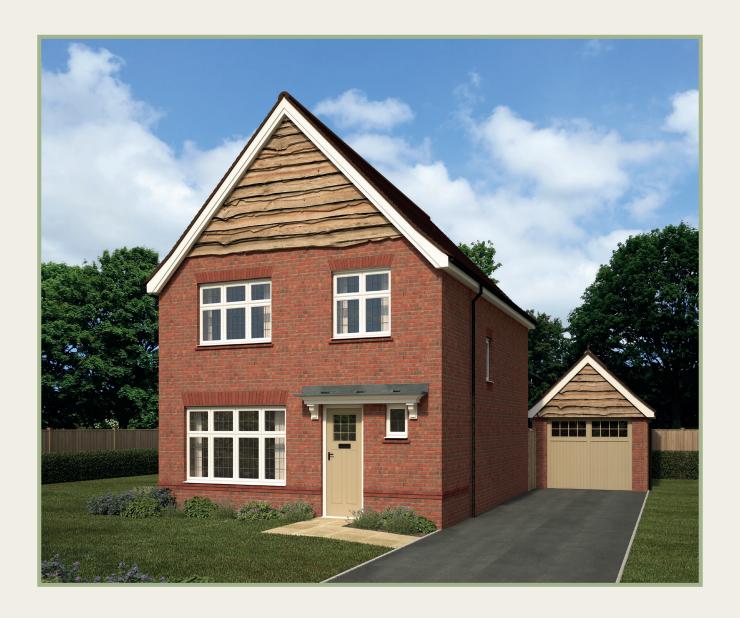

### Three Bedroom Home

A sense of quality and craftsmanship is evident throughout this home. With a well designed kitchen/diner, a comfortable lounge and three spacious bedrooms, the Warwick will continue to please.

Customers should note this illustration is an example of the Warwick house type. All dimensions indicated are approximate and the furniture layout is for illustrative purposes only. Homes may be 'handed' (mirror image) versions of the illustrations, and may be detached, semi-detached or terraced. Materials used may differ from plot to plot including render and roof tile colours. Detailed plans and specifications are available for inspection for each plot at our Sales Centre during working hours and customers must check their individual specifications prior to making a reservation.