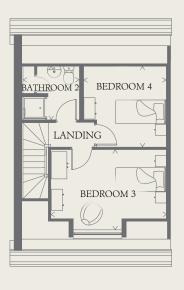

#### SECOND FLOOR

| BEDROOM 3  | 14'3" x 10'0" | 4.35 x 3.06 m |
|------------|---------------|---------------|
| BEDROOM 4  | 10'3" x 10'0" | 3.13 x 3.04 m |
| BATHROOM 2 | 7'1" x 6'8"   | 2.15 x 2.02 m |