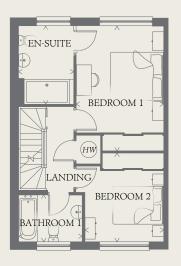

#### FIRST FLOOR

| BEDROOM 1  | 15'3" x 10'10" | 4.66 x 3.29 m |
|------------|----------------|---------------|
| EN-SUITE   | 9'8" x 6'9"    | 2.94 x 2.05 m |
| BEDROOM 2  | 10'9" x 9'9"   | 3.27 x 2.97 m |
| BATHROOM 1 | 7'10" v 5'7"   | 2 38 v 1 71 m |