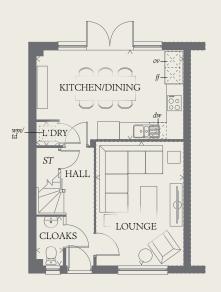

#### GROUND FLOOR

| KITCHEN/<br>DINING | 17'10" x 10'11" | 5.43 x 3.32 m |
|--------------------|-----------------|---------------|
| LOUNGE             | 15'0" x 10'7"   | 4.58 x 3.23 m |
| CLOAKS             | 5'11" X 3'3"    | 1.79 x 0.98 m |
| LATINIDDA          | 2'10" v 2'6"    | 0.87 v 0.77 m |