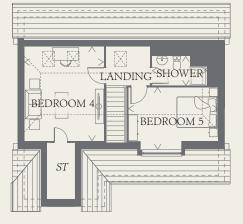

### SECOND FLOOR

| BEDROOM 4 | 14'5" x 12'2" | 4.41 x 3.72 m |
|-----------|---------------|---------------|
| BEDROOM 5 | 13'7" x 8'3"  | 4.18 x 2.52 m |
| SHOWER    | 8'5" x 4'5"   | 2.58 x 1.37 m |

👸 Hob ov Oven

KEY

- ∬ Fridge/freezer

- wm Washing machine space
- dw Dishwasher space

THINK. EF\_HIG5\_DM.7

td Tumble dryer space

HW Hot water cylinder

ST Cupboard