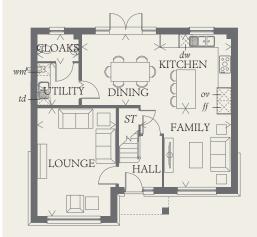

#### CROLIND ELOOR

| GROUNDI | LOOK           |                  | FIRST FLO | JK            |                                      | SECOND    |
|---------|----------------|------------------|-----------|---------------|--------------------------------------|-----------|
| LOUNGE  | 17'4" x 10'1"  | 5.30 x 3.06 m    | BEDROOM 1 | 13'4" x 12'2" | 4.07 x 3.72 m                        | BEDROOM 4 |
| KITCHEN | 10'8" x 11'8"  | 3.29 x 3.60 m    | DRESSING  | 7'9" x 12'2"  | $2.41  \mathrm{x}  3.72  \mathrm{m}$ | BEDROOM   |
| FAMILY  | 12'6" x 9'9"   | 3.83  x  3.02  m | EN-SUITE  | 10'6" x 6'2"  | 3.23 x 1.90 m                        | SHOWER    |
| DINING  | 10'10" x 10'8" | 3.35 x 3.29 m    | BEDROOM 2 | 10'2" x 9'7"  | $3.10  \mathrm{x}  2.97  \mathrm{m}$ |           |
| UTILITY | 7'1" x 5'5"    | 2.16 x 1.68 m    | BEDROOM 3 | 10'1" x 11'1" | 3.07 x 3.39 m                        |           |
| CLOAKS  | 3'7" x 5'5"    | 1.13 x 1.68 m    | BATHROOM  | 8'0" x 6'2"   | 2.45 x 1.90 m                        |           |
|         |                |                  |           |               |                                      |           |

👸 Hob ov Oven

KEY

- ∬ Fridge/freezer

- wm Washing machine space
- dw Dishwasher space

THINK. EF\_HIG5\_DM.7

td Tumble dryer space

HW Hot water cylinder

ST Cupboard