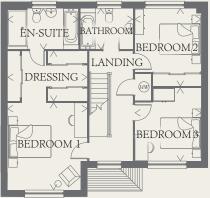

#### CROLIND ELOOR

| GROUNDI | LOOK           |                  | FIRST FLO | JK            |                                      | SECOND    |
|---------|----------------|------------------|-----------|---------------|--------------------------------------|-----------|
| LOUNGE  | 17'4" x 10'1"  | 5.30 x 3.06 m    | BEDROOM 1 | 13'4" x 12'2" | 4.07 x 3.72 m                        | BEDROOM 4 |
| KITCHEN | 10'8" x 11'8"  | 3.29 x 3.60 m    | DRESSING  | 7'9" x 12'2"  | $2.41  \mathrm{x}  3.72  \mathrm{m}$ | BEDROOM   |
| FAMILY  | 12'6" x 9'9"   | 3.83  x  3.02  m | EN-SUITE  | 10'6" x 6'2"  | 3.23 x 1.90 m                        | SHOWER    |
| DINING  | 10'10" x 10'8" | 3.35 x 3.29 m    | BEDROOM 2 | 10'2" x 9'7"  | $3.10  \mathrm{x}  2.97  \mathrm{m}$ |           |
| UTILITY | 7'1" x 5'5"    | 2.16 x 1.68 m    | BEDROOM 3 | 10'1" x 11'1" | 3.07 x 3.39 m                        |           |
| CLOAKS  | 3'7" x 5'5"    | 1.13 x 1.68 m    | BATHROOM  | 8'0" x 6'2"   | 2.45 x 1.90 m                        |           |
|         |                |                  |           |               |                                      |           |

### SECOND FLOOR

| BEDROOM 4 | 14'5" x 12'2" | 4.41 x 3.72 m |
|-----------|---------------|---------------|
| BEDROOM 5 | 13'7" x 8'3"  | 4.18 x 2.52 m |
| SHOWER    | 8'5" x 4'5"   | 2.58 x 1.37 m |

< Denotes where dimensions are taken from. All wardrobes are subject to site specification. Please see Sales Consultant for further details.