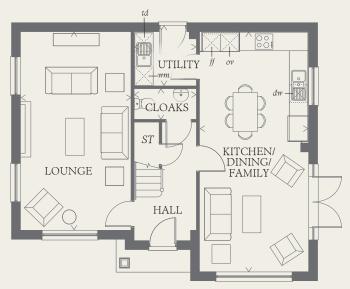

### GROUND FLOOR

| LOUNGE                        | 21'2" x 11'8" | 6.44 x 3.56 m |
|-------------------------------|---------------|---------------|
| KITCHEN/<br>DINING/<br>FAMILY | 25'7" x 11'7" | 7.79 x 3.52 m |
| UTILITY                       | 6'6" x 5'9"   | 1.99 x 1.75 m |
| CLOAKS                        | 6'6" x 3'4"   | 1.99 x 1.01 m |

Customers should note this illustration is an example of the Shaftesbury house type. All dimensions indicated are approximate and the furniture layout is for illustrative purposes only. Homes may be 'handed' (mirror image) versions of the illustrations, and may be detached, semi-detached or terraced. Materials used may differ from plot to plot including render and roof tile colours. Detailed plans and specifications are available for inspection for each plot at our  $Sales\,Centre\,during\,working\,hours\,and\,customers\,must\,check\,their\,individual\,specifications\,prior\,allowed and customers\,must\,check\,specifications\,prior\,allowed and customers\,specifications\,prior\,allowed and customers\,specifica$ to making a reservation.

KEY

00 Hob

td Tumble dryer space

ov Oven

Hw Hot water cylinder ST Cupboard

Fridge/freezer

Washing machine space

THINK, EF SHAF DM.7

dw Dishwasher space