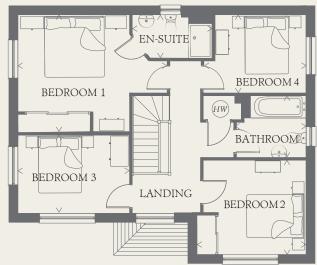

### FIRST FLOOR

| BEDROOM 1 | 12'5" x 11'9" | 3.80 x 3.62 m |
|-----------|---------------|---------------|
| EN-SUITE  | 8'5" x 4'5"   | 2.58 x 1.38 m |
| BEDROOM 2 | 11'5" x 10'1" | 3.52 x 3.08 m |
| BEDROOM 3 | 11'9" x 8'4"  | 3.62 x 2.55 m |
| BEDROOM 4 | 9'7" x 8'3"   | 2.96 x 2.52 m |
| BATHROOM  | 7'5" x 6'6"   | 2.30 x 2.01 m |

Customers should note this illustration is an example of the Shaftesbury house type. All dimensions indicated are approximate and the furniture layout is for illustrative purposes only. Homes may be 'handed' (mirror image) versions of the illustrations, and may be detached, semi-detached or terraced. Materials used may differ from plot to plot including render and roof tile colours. Detailed plans and specifications are available for inspection for each plot at our  $Sales\,Centre\,during\,working\,hours\,and\,customers\,must\,check\,their\,individual\,specifications\,prior\,allowed and customers\,must\,check\,specifications\,prior\,allowed and customers\,specifications\,prior\,allowed and customers\,specifica$ to making a reservation.

KEY

00 Hob

td Tumble dryer space

ov Oven

Hw Hot water cylinder ST Cupboard

Fridge/freezer

Washing machine space

THINK, EF SHAF DM.7

dw Dishwasher space