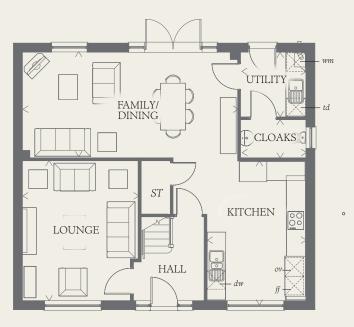

### GROUND FLOOR

| LOUNGE            | 14'6" x 12'0"  | 4.43 x 3.65 m |
|-------------------|----------------|---------------|
| KITCHEN           | 14'6" x 10'4"  | 4.43 x 3.15 m |
| FAMILY/<br>DINING | 22'5" x 10'11" | 6.84 x 3.33 m |
| UTILITY           | 6'9" x 6'8"    | 2.05 x 2.04 m |
| CLOAKS            | 6'8" x 3'11"   | 2.04 x 1.20 m |

Customers should note this illustration is an example of the Harrogate house type. All dimensions indicated are approximate and the furniture layout is for illustrative purposes only. Homes may be 'handed' (mirror image) versions of the illustrations, and may be detached, semi-detached or terraced. Materials used may differ from plot to plot including render and roof tile colours. Detailed plans and specifications are available for inspection for each plot at our Sales Centre during working hours and customers must check their individual specifications prior to making a reservation.

KEY

₩ Hob

td Tumble dryer space

ov Oven

Hw Hot water cylinder

# Fridge/freezer

wm Washing machine spacedw Dishwasher space

< Denotes where dimensions are taken from. All wardrobes are subject to site specification. Please see Sales Consultant for further details.

THINK 198554. EF\_HARR\_DM.6 RV

ST Cupboard