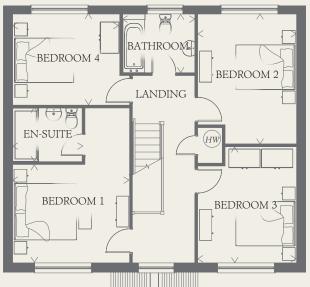

### FIRST FLOOR

| BEDROOM 1 | 12'2" x 10'4" | 3.72 x 3.14 m |
|-----------|---------------|---------------|
| EN-SUITE  | 7'3" x 5'7"   | 2.20 x 1.70 m |
| BEDROOM 2 | 13'7" x 10'2" | 4.13 x 3.11 m |
| BEDROOM 3 | 12'1" x 10'4" | 3.68 x 3.14 m |
| BEDROOM 4 | 11'2" x 9'6"  | 3.40 x 2.89 m |
| BATHROOM  | 7'7" x 6'1"   | 2.31 x 1.86 m |

Customers should note this illustration is an example of the Harrogate house type. All dimensions indicated are approximate and the furniture layout is for illustrative purposes only. Homes may be 'handed' (mirror image) versions of the illustrations, and may be detached, semi-detached or terraced. Materials used may differ from plot to plot including render and roof tile colours. Detailed plans and specifications are available for inspection for each plot at our Sales Centre during working hours and customers must check their individual specifications prior to making a reservation.

KEY

₩ Hob

td Tumble dryer space

ov Oven

Hw Hot water cylinder