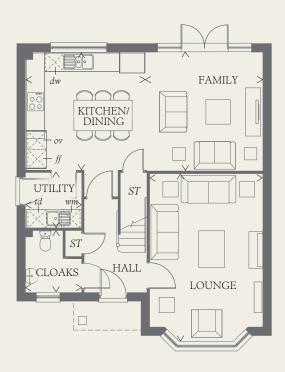

#### GROUND FLOOR

| LOUNGE             | 17'10" x 11'11" | 5.44 x 3.63 m |
|--------------------|-----------------|---------------|
| KITCHEN/<br>DINING | 12'8" x 12'6"   | 3.87 x 3.82 m |
| FAMILY             | 12'6" x 12'6"   | 3.82 x 3.81 m |
| UTILITY            | 5'11" x 5'11"   | 1.81 x 1.80 m |
| CLOAKS             | 6'6" x 5'11"    | 1.99 x 1.80 m |

Customers should note this illustration is an example of the Leamington Lifestyle house type. All dimensions indicated are approximate and the furniture layout is for illustrative purposes only. Homes may be 'handed' (mirror image) versions of the illustrations, and may be detached, semi-detached or terraced. Materials used may differ from plot to plot including render and roof tile colours. Detailed plans and specifications are available for inspection for each plot at our  $Sales\,Centre\,during\,working\,hours\,and\,customers\,must\,check\,their\,individual\,specifications\,prior\,allowed and\,customers\,must\,check\,specifications\,prior\,allowed and\,customers\,specifications\,prior\,allowed and\,customer$ to making a reservation.

KEY

00 Hob

td Tumble dryer space

ov Oven

Hw Hot water cylinder

ST Cupboard

Fridge/freezer

wm Washing machine space

dw Dishwasher space

THINK 207725. EF LEAMQ DM.1.0 RV