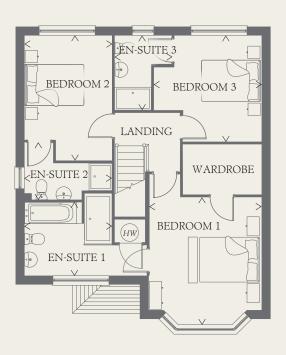

### FIRST FLOOR

| BEDROOM 1  | 13'6" x 11'11" | 4.09 x 3.63 m |
|------------|----------------|---------------|
| EN-SUITE 1 | 9'3" x 7'9"    | 2.83 x 2.37 m |
| WARDROBE   | 8'4" x 5'5"    | 2.54 x 1.65 m |
| BEDROOM 2  | 13'3" x 9'3"   | 4.04 x 2.83 m |
| EN-SUITE 2 | 9'3" x 6'1"    | 2.83 x 1.85 m |
| BEDROOM 3  | 11'5" x 11'3"  | 3.49 x 3.44 m |
| EN-SUITE 3 | 7'11" x 6'1"   | 2.41 x 1.85 m |

Customers should note this illustration is an example of the Leamington Lifestyle house type. All dimensions indicated are approximate and the furniture layout is for illustrative purposes only. Homes may be 'handed' (mirror image) versions of the illustrations, and may be detached, semi-detached or terraced. Materials used may differ from plot to plot including render and roof tile colours. Detailed plans and specifications are available for inspection for each plot at our  $Sales\,Centre\,during\,working\,hours\,and\,customers\,must\,check\,their\,individual\,specifications\,prior\,allowed and\,customers\,must\,check\,specifications\,prior\,allowed and\,customers\,specifications\,prior\,allowed and\,customer$ to making a reservation.