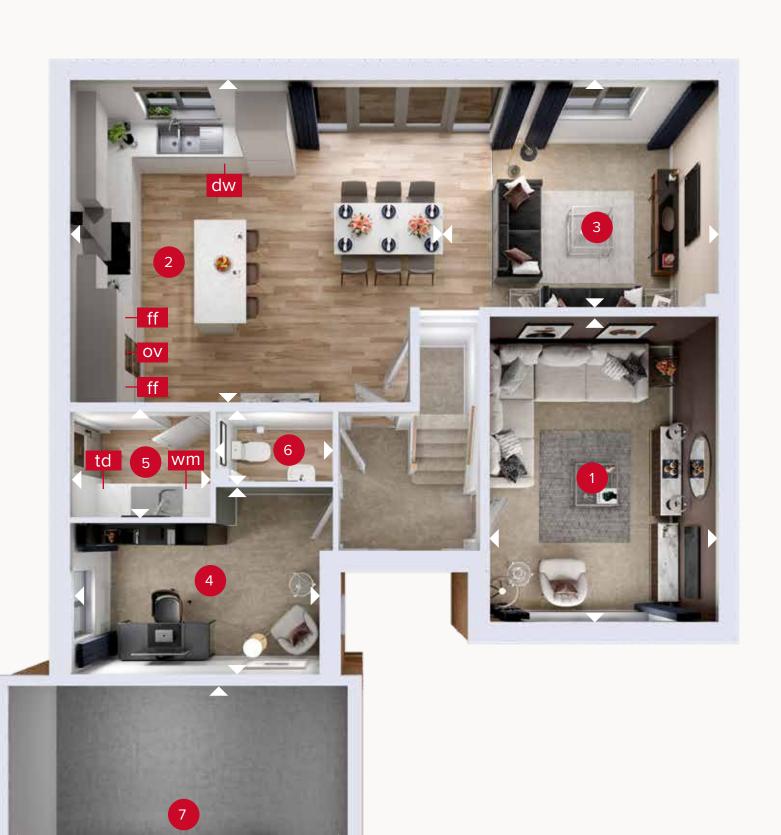

## **GROUND FLOOR**

| 1 | Lounge         | 15'11" x 11'8" | 4.84 x 3.57 m |
|---|----------------|----------------|---------------|
| 2 | Kitchen/Dining | 19'10" × 17'0" | 6.05 x 5.18 m |
| 3 | Family         | 13'8" x 11'11" | 4.16 x 3.63 m |
| 4 | Study          | 12'10" × 9'8"  | 3.90 x 2.95 m |
| 5 | Utility        | 7'4" × 5'6"    | 2.23 x 1.67 m |
| 6 | Cloaks         | 5'11" × 3'7"   | 1.81 x 1.10 m |
| 7 | Garage         | 17'9" × 17'5"  | 5.41 x 5.30 m |

ov - oven ff - fridge freezer

dw - dishwasher space

wm - washing machine space td - tumble dryer space

Denotes where dimensions are taken from. All wardrobes are subject to site specification. Please see Sales Consultant for further details.