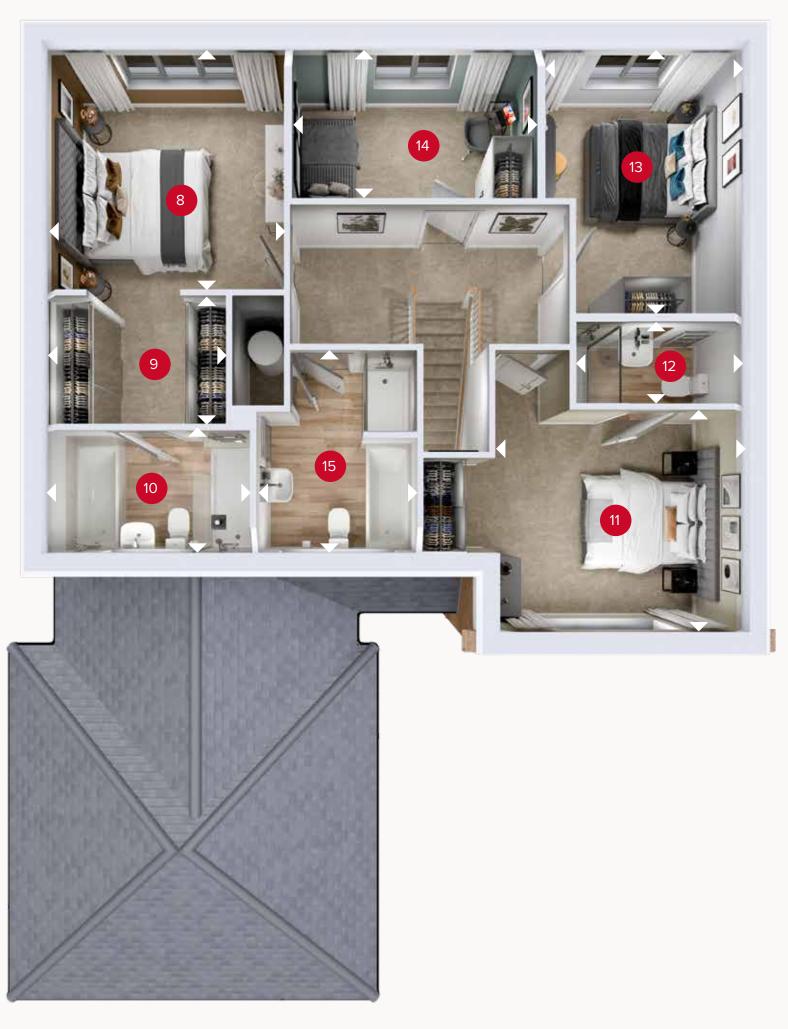

## FIRST FLOOR

| 8 Bedroom 1     | 11'11" × 11'5" | 3.63 x 3.49 n |
|-----------------|----------------|---------------|
| 9 Dressing Room | 8'8" x 6'2"    | 2.65 x 1.88 m |
| 0 En-suite 1    | 9'10" x 6'0"   | 3.00 x 1.82 m |
| Bedroom 2       | 11'11" × 10'8" | 3.63 x 3.24 n |
| 2 En-suite 2    | 8'2" x 3'11"   | 2.49 x 1.19 m |
| 3 Bedroom 3     | 13'1" x 9'8"   | 3.99 x 2.93 r |
| 4 Bedroom 4     | 11'8" × 7'7"   | 3.55 x 2.31 m |
| 5 Bathroom      | 9'9" x 7'9"    | 2.98 x 2.36 r |

ov - oven ff - fridge freezer

dw - dishwasher space

wm - washing machine space td - tumble dryer space

Denotes where dimensions are taken from. All wardrobes are subject to site specification. Please see Sales Consultant for further details.