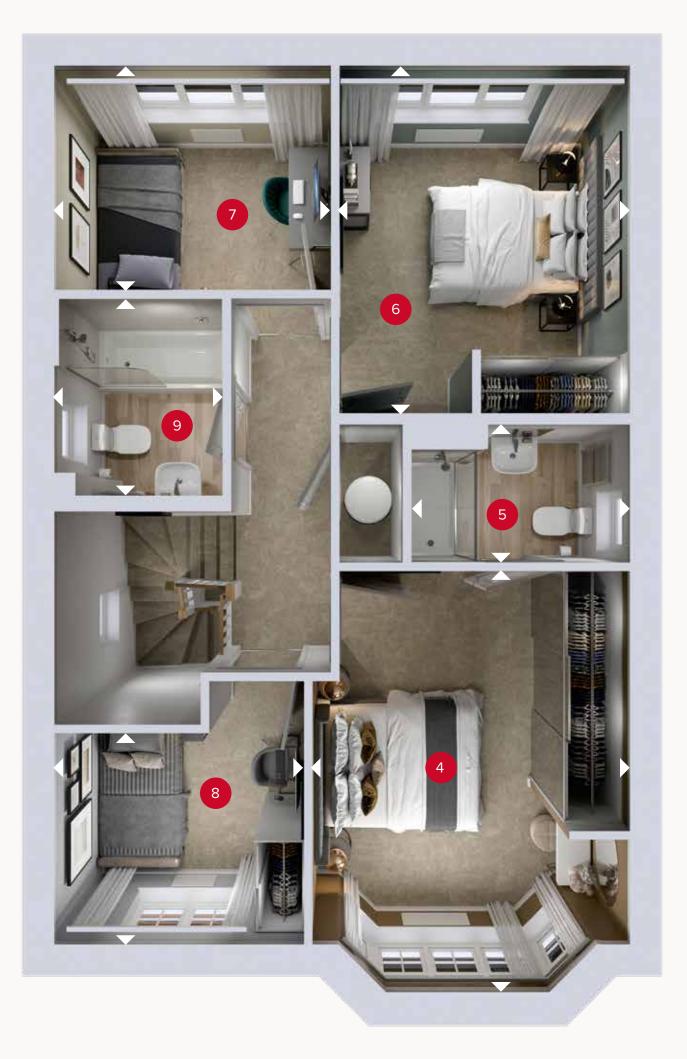

FIRST FLOOR

| 4 Bedroom 1 | 14'4" × 10'7" | 4.36 x 3.24 m |
|-------------|---------------|---------------|
| 5 En-suite  | 7'4" × 4'7"   | 2.24 x 1.39 m |
| 6 Bedroom 2 | 12'0" × 9'11" | 3.66 x 3.02 m |
| 7 Bedroom 3 | 9'3" × 7'10"  | 2.81 x 2.38 m |
| 8 Bedroom 4 | 8'7" × 7'0"   | 2.60 x 2.15 m |
| 9 Bathroom  | 6'9" × 5'9"   | 2.05 x 1.76 m |

FIRST FLOOR