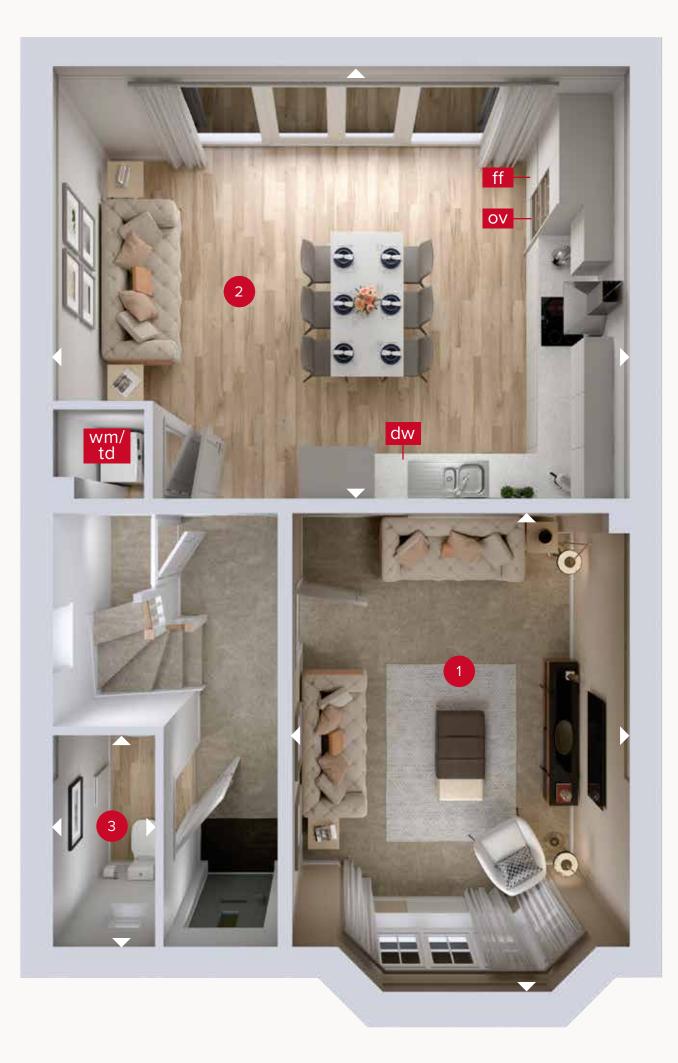

## **GROUND FLOOR**

Customers should note this illustration is an example of the Stratford house type. All dimensions indicated are approximate and the furniture layout is for illustrative purposes only. Homes may be 'handed' (mirror image) versions of the illustrations, and may be detached, semi-detached or terraced. Materials used may differ from plot to plot including render and roof tile colours. Detailed plans and specifications are available for inspection for each plot at our Customer Experience Suite or Sales Centre during working hours and customers must check their individual specifications prior to making a reservation. Please note that the specification show in this plan may include optional upgrades from standard specification. Please speak with your Sales Consultant or visit MyRedrow for more information. EG\_STRA\_DM.2

> Denotes where dimensions are taken from. All wardrobes are subject to site specification. Please see Sales Consultant for further details.

ov - oven ff - fridge freezer dw - dishwasher space

wm - washing machine space td - tumble dryer space

## **GROUND FLOOR**

| 1 Lounge                        | 16'4" × 11'6"  | 4.97 x 3.51 m |
|---------------------------------|----------------|---------------|
| 2 Family/<br>Kitchen/<br>Dining | 19'5" × 14'11" | 5.93 x 4.54 m |
| 3 Cloaks                        | 7'0" × 3'6"    | 2.15 x 1.07 m |