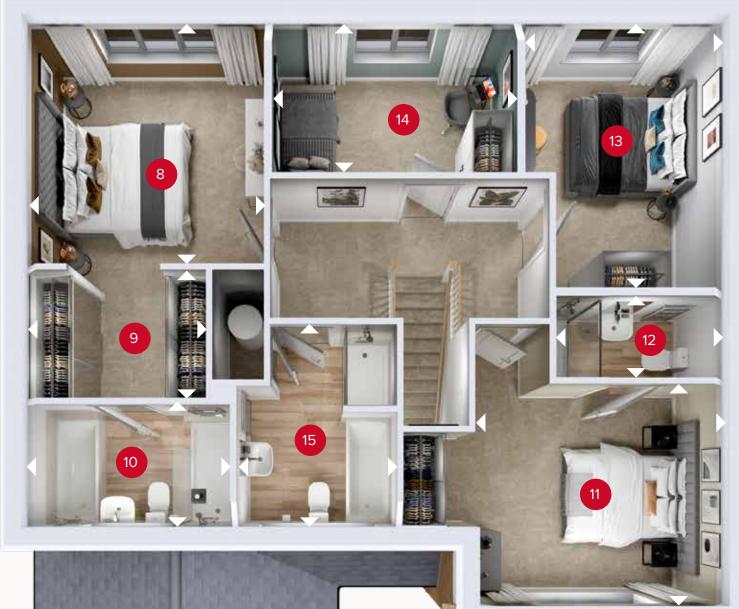

## **FIRST FLOOR**

| 8  | Bedroom 1     | 11'11" × 11'5" | 3.63 x 3.49 m |
|----|---------------|----------------|---------------|
| 9  | Dressing Room | 8'8" × 6'2"    | 2.65 x 1.88 m |
| 10 | En-suite 1    | 9'10" × 6'0"   | 3.00 x 1.82 m |
| 11 | Bedroom 2     | 11'11" × 10'8" | 3.57 x 3.24 m |
| 12 | En-suite 2    | 8'2" × 3'11"   | 2.49 x 1.19 m |
| 13 | Bedroom 3     | 13'1" × 9'8"   | 3.99 x 2.93 m |
| 14 | Bedroom 4     | 11'8" × 7'7"   | 3.55 x 2.31 m |
| 15 | Bathroom      | 9'9" × 7'9"    | 2.98 x 2.36 m |