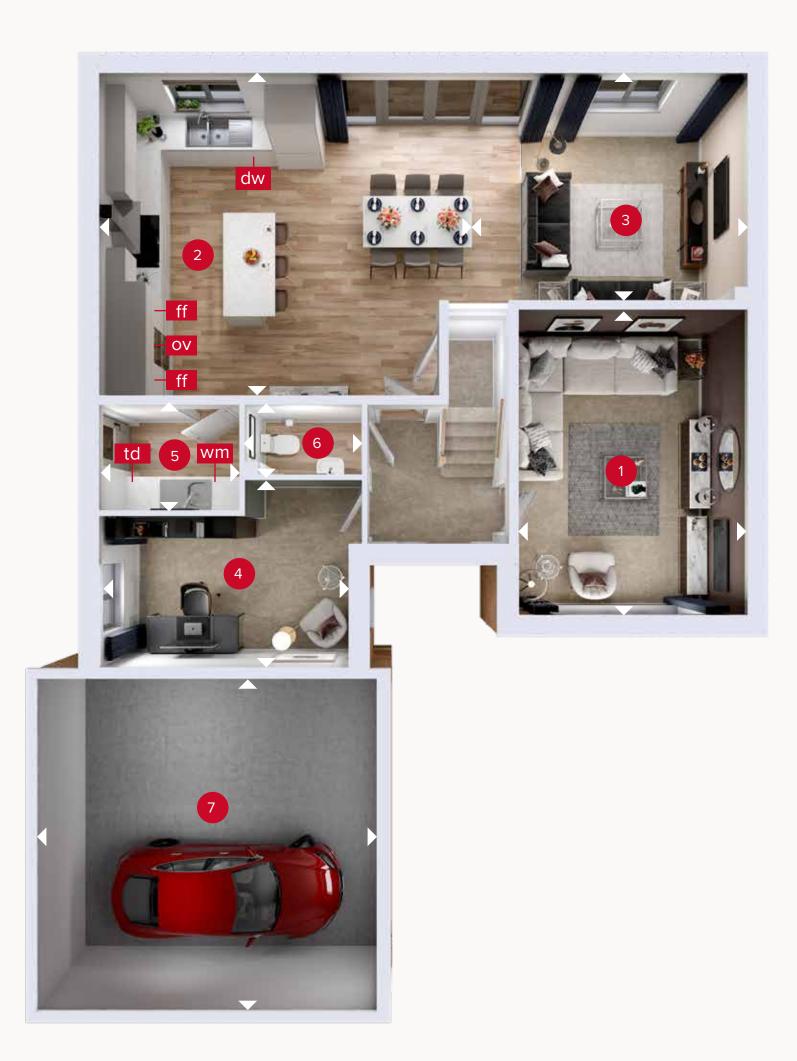

## **GROUND FLOOR**

Customers should note this illustration is an example of the Ledsham house type. All dimensions indicated are approximate and the furniture layout is for illustrative purposes only. Homes may be 'handed' (mirror image) versions of the illustrations, and may be detached, semi-detached or terraced. Materials used may differ from plot to plot including render and roof tile colours. Detailed plans and specifications are available for inspection for each plot at our Customer Experience Suite or Sales Centre during working hours and customers must check their individual specifications prior to making a reservation. Please note that the specification show in this plan may include optional upgrades from standard specification. Please speak with your Sales Consultant or visit MyRedrow for more information. 02055-03 EG\_LEDH\_DM.2

> Denotes where dimensions are taken from. All wardrobes are subject to site specification. Please see Sales Consultant for further details.

ov - oven ff - fridge freezer dw - dishwasher space wm - washing machine space td - tumble dryer space

## **GROUND FLOOR**

| 1 Lounge         | 15'11" × 11'8" | 4.84 x 3.57 m |
|------------------|----------------|---------------|
| 2 Kitchen/Dining | 19'10" × 17'0" | 6.05 x 5.18 m |
| 3 Family         | 13'8" × 11'11" | 3.63 x 3.63 m |
| 4 Study          | 12'10" × 9'8"  | 3.90 x 2.95 m |
| 5 Utility        | 7'4" × 5'6"    | 2.23 x 1.67 m |
| 6 Cloaks         | 5'11" × 3'7"   | 1.81 x 1.10 m |
| 7 Garage         | 17'9" × 17'5"  | 5.41 x 5.30 m |