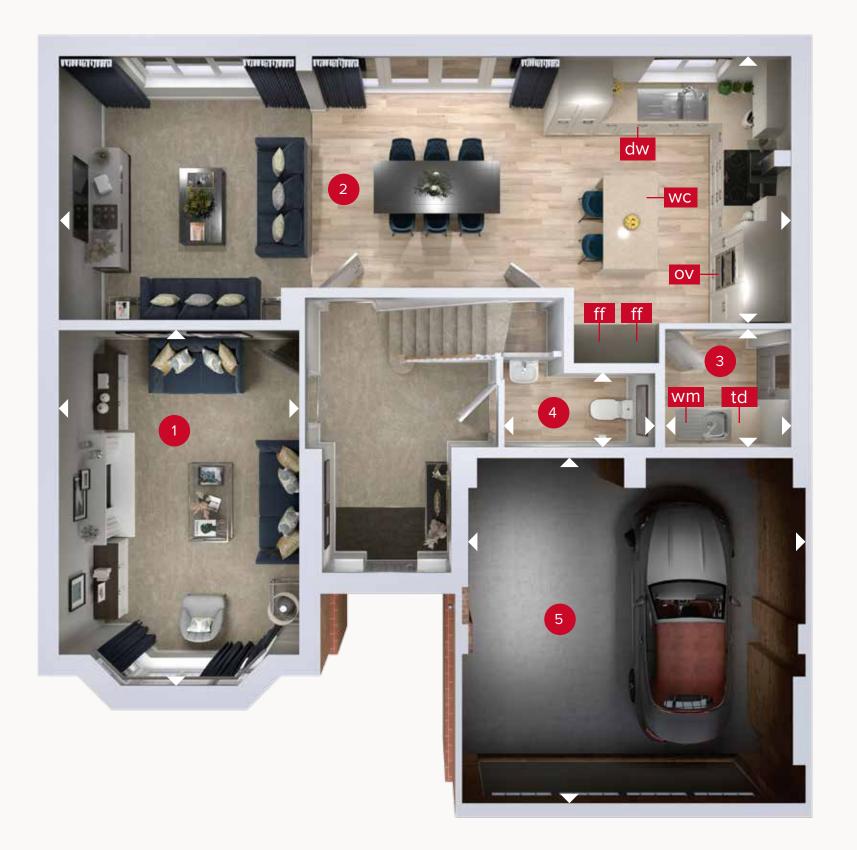

**GROUND FLOOR** FIRST FLOOR

## **GROUND FLOOR**

| 1 Lounge                    | 17'7" × 11'9" | 5.37 x 3.57 m  |
|-----------------------------|---------------|----------------|
| 2 Family/Kitchen/<br>Dining | 36'1" x 13'4" | 10.99 x 4.07 m |
| 3 Utility                   | 6'3" x 5'10"  | 1.90 x 1.79 m  |
| 4 Cloaks                    | 7'5" x 3'7"   | 2.25 x 1.10 m  |
| 5 Garage                    | 17'1" × 17'0" | 5.37 x 5.19 m  |

Customers should note this illustration is an example of the Henley house type. All dimensions indicated are approximate and the furniture layout is for illustrative purposes only. Homes may be 'handed' (mirror image) versions of the illustrations, and may be detached, semi-detached or terraced. Materials used may differ from plot to plot including render and roof tile colours. Detailed plans and specifications are available for inspection for each plot at our Customer Experience Suite or Sales Centre during working hours and customers must check their individual specifications prior to making a reservation. Please note that the specification show in this plan may include optional upgrades from standard specification. Please speak with your Sales Consultant or visit MyRedrow for more information. 02055-03 EG\_HENL\_DM.1

ff - fridge freezer

wm - washing machine space td - tumble dryer space dw - dishwasher wc - wine cooler

Denotes where dimensions are taken from. All wardrobes are subject to site specification. Please see Sales Consultant for further details.