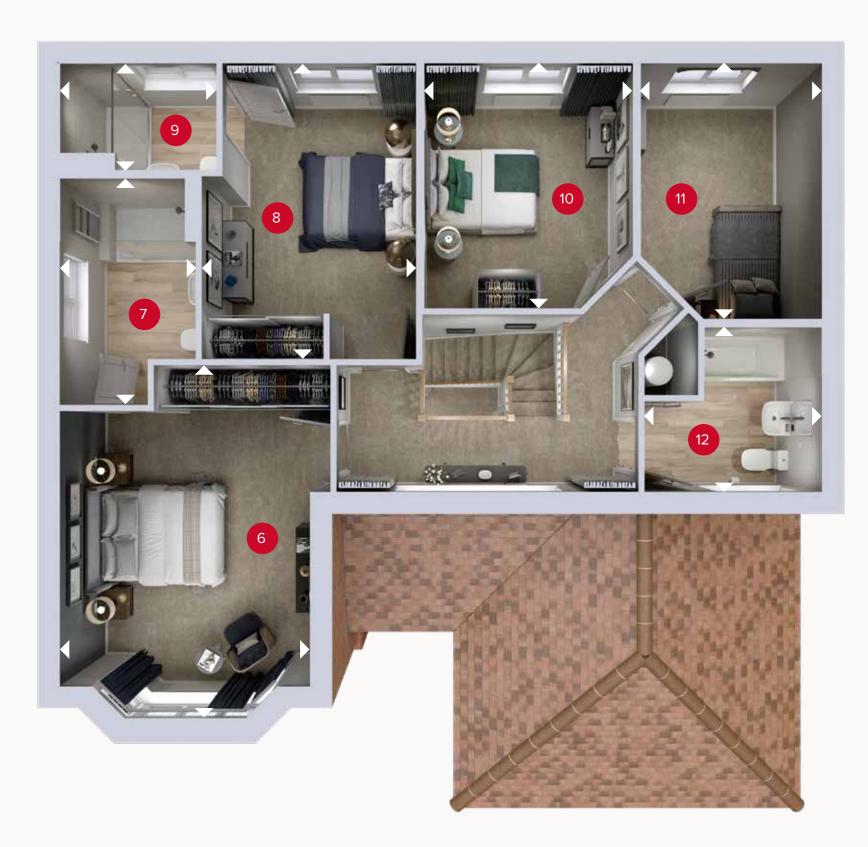

**GROUND FLOOR** FIRST FLOOR

## FIRST FLOOR

| 6  | Bedroom 1  | 16'8" x 11'9"  | 5.09 x 3.57 r |
|----|------------|----------------|---------------|
| 7  | En-suite 1 | 10'9" x 6'4"   | 3.28 x 1.94 n |
| 8  | Bedroom 2  | 14'4" x 10'2"  | 4.37 x 3.11 m |
| 9  | En-suite 2 | 7′5" × 5′4"    | 2.27 x 1.63 m |
| 10 | Bedroom 3  | 11'11" × 9'11" | 3.63 x 3.02 r |
| 11 | Bedroom 4  | 12'5" x 8'6"   | 3.78 x 2.59 r |
| 12 | Bathroom   | 8'4" × 7'9"    | 2.54 x 2.37 r |

Customers should note this illustration is an example of the Henley house type. All dimensions indicated are approximate and the furniture layout is for illustrative purposes only. Homes may be 'handed' (mirror image) versions of the illustrations, and may be detached, semi-detached or terraced. Materials used may differ from plot to plot including render and roof tile colours. Detailed plans and specifications are available for inspection for each plot at our Customer Experience Suite or Sales Centre during working hours and customers must check their individual specifications prior to making a reservation. Please note that the specification show in this plan may include optional upgrades from standard specification. Please speak with your Sales Consultant or visit MyRedrow for more information. 02055-03 EG\_HENL\_DM.1

ff - fridge freezer

wm - washing machine space td - tumble dryer space dw - dishwasher wc - wine cooler

Denotes where dimensions are taken from. All wardrobes are subject to site specification. Please see Sales Consultant for further details.