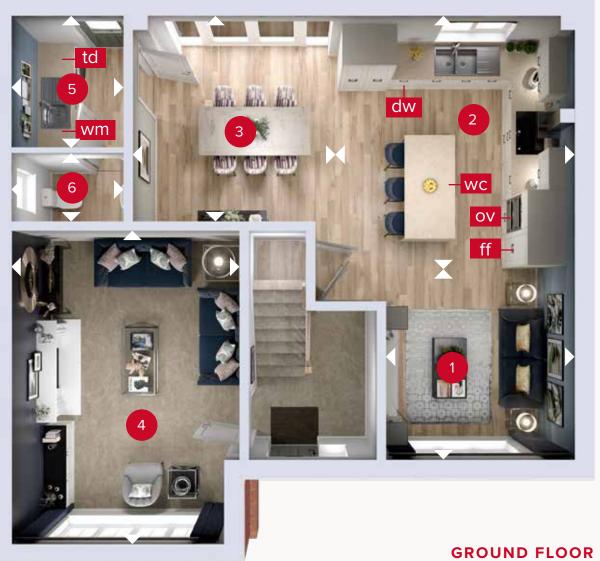

Denotes where dimensions are taken from. All wardrobes are subject to site specification. Please see Sales Consultant for further details.

ov - oven ff - fridge freezer dw - dishwasher space wc - Wine cooler

wm - washing machine space td - tumble dryer space 🗙 - Roof window

29.03.2023

## **GROUND FLOOR**

| 1 | Family  | 9'11" × 9'10"  | 3.02 x 3.00 m |
|---|---------|----------------|---------------|
| 2 | Kitchen | 13'7" × 12'0"  | 4.15 x 3.65 m |
| 3 | Dining  | 11'1" × 10'11" | 3.19 x 3.34 m |
| 4 | Lounge  | 16'6" × 11'10" | 5.03 x 3.34 m |
| 5 | Utility | 7'2" × 5'11"   | 2.19 x 1.80 m |
| 6 | Cloaks  | 5'11" x 3'6"   | 1.80 x 1.06 m |