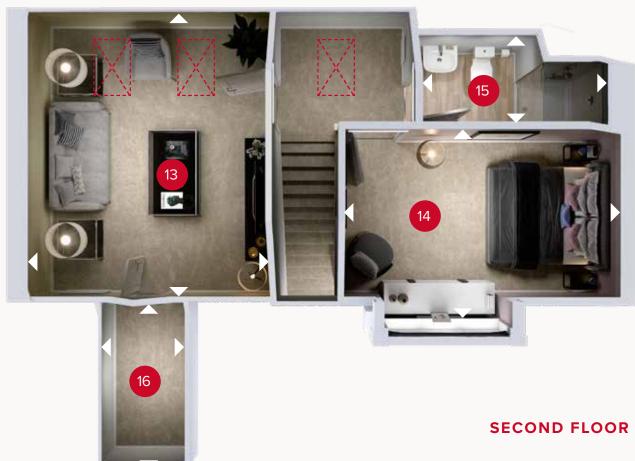

## SECOND FLOOR

| 13 Bedroom 4/<br>Media Room | 14'5" x 12'1" | 4.41 x 3.68 m |
|-----------------------------|---------------|---------------|
| 14 Bedroom 5                | 13'8" × 9'7"  | 4.16 x 2.92 m |
| 15 Shower Room              | 8'4" × 4'6"   | 2.55 x 1.37 m |
| 16 Store                    | 8'8" × 4'3"   | 2.65 x 1.30 m |