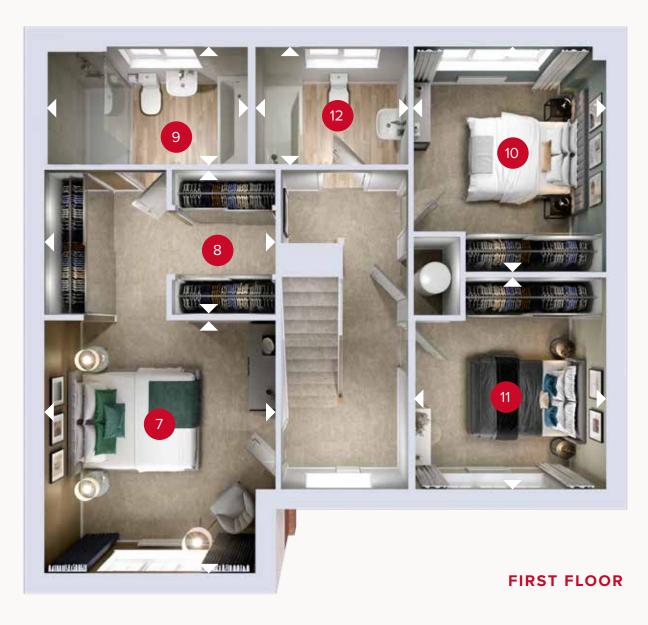

## **FIRST FLOOR**

| 7 Bedroom 1     | 13'6" x 12'1" | 4.12 x 3.68 m |
|-----------------|---------------|---------------|
| 8 Dressing Room | 12'1" × 7'8"  | 3.68 x 2.33 m |
| 9 En-suite      | 10'6" × 6'3"  | 3.21 x 1.90 m |
| 10 Bedroom 2    | 12'1" × 10'2" | 3.67 x 3.10 m |
| 11 Bedroom 3    | 11'2" × 10'1" | 3.41 x 3.07 m |
| 12 Bathroom     | 7'10" × 6'3"  | 2.39 x 1.90 m |