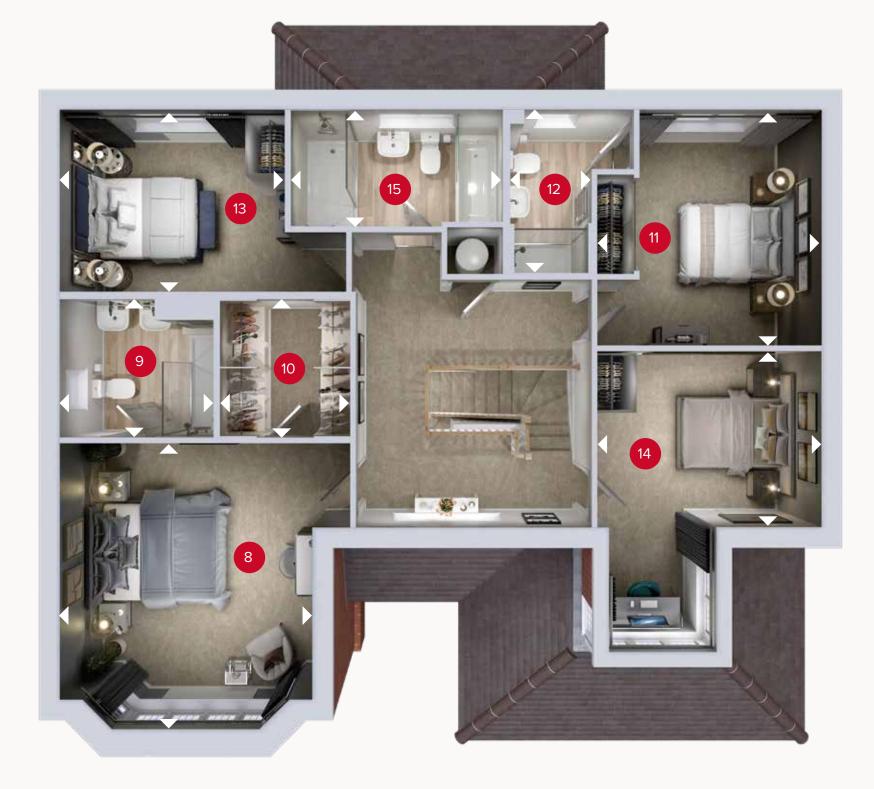

## FIRST FLOOR

| 8  | Bedroom 1  | 14'8" × 12'10" | 4.46 x 3.90 r |
|----|------------|----------------|---------------|
| 9  | En-suite 1 | 7'9" × 7'1"    | 2.37 x 2.17 m |
| 10 | Wardrobe   | 7'1" × 6'10"   | 2.17 x 2.08 m |
| 11 | Bedroom 2  | 12'5" × 11'5"  | 3.78 x 3.49 n |
| 12 | En-suite 2 | 8'9" x 4'2"    | 2.66 x 1.28 n |
| 13 | Bedroom 3  | 11'7" × 9'7"   | 3.54 x 2.93 r |
| 14 | Bedroom 4  | 11'5" x 9'0"   | 3.47 x 2.74 n |
| 15 | Bathroom   | 10'9" x 6'3"   | 3.30 x 1.86 n |