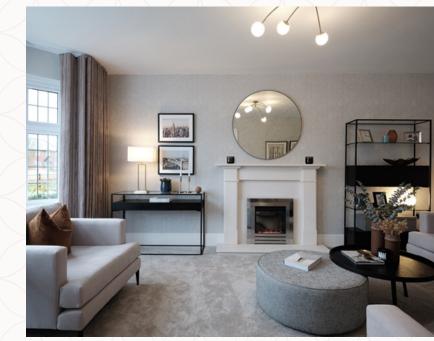

# THE LEAMINGTON LIFESTYLE

### THREE BEDROOM HOME







## THE LEAMINGTON LIFESTYLE **GROUND FLOOR**







#### KEY

- oo Hob
- OV Oven
- FF Fridge/freezer
- **TD** Tumble dryer space

- Dimensions start
- **ST** Storage cupboard
- **WM** Washing machine space
- **DW** Dish washer space





## THE LEAMINGTON LIFESTYLE **FIRST FLOOR**

| 6  | Bedroom 1  |
|----|------------|
| 7  | En-suite 1 |
| 8  | Wardrobe   |
| 9  | Bedroom 2  |
| 10 | En-suite 2 |
| 11 | Bedroom 3  |
| 12 | En-suite 3 |

| 13'4" x 11'11" |
|----------------|
| 9'3" x 7'9"    |
| 8'4" x 5'5"    |
| 11'3" × 11'2"  |
| 7'11" × 6'4"   |
| 13'4" × 9'3"   |
| 9'3" x 6'1"    |

4.08 x 3.63 m 2.83 x 2.37 m 2.54 x 1.65 m 3.44 x 3.41 m 2.41 x 1.93 m 4.06 x 2.83 m 2.83 x 1.85 m





#### **KEY**

 Dimensions start **HW** Hot water storage



Customers should note this illustration is an example of the Leamington Lifestyle house ty