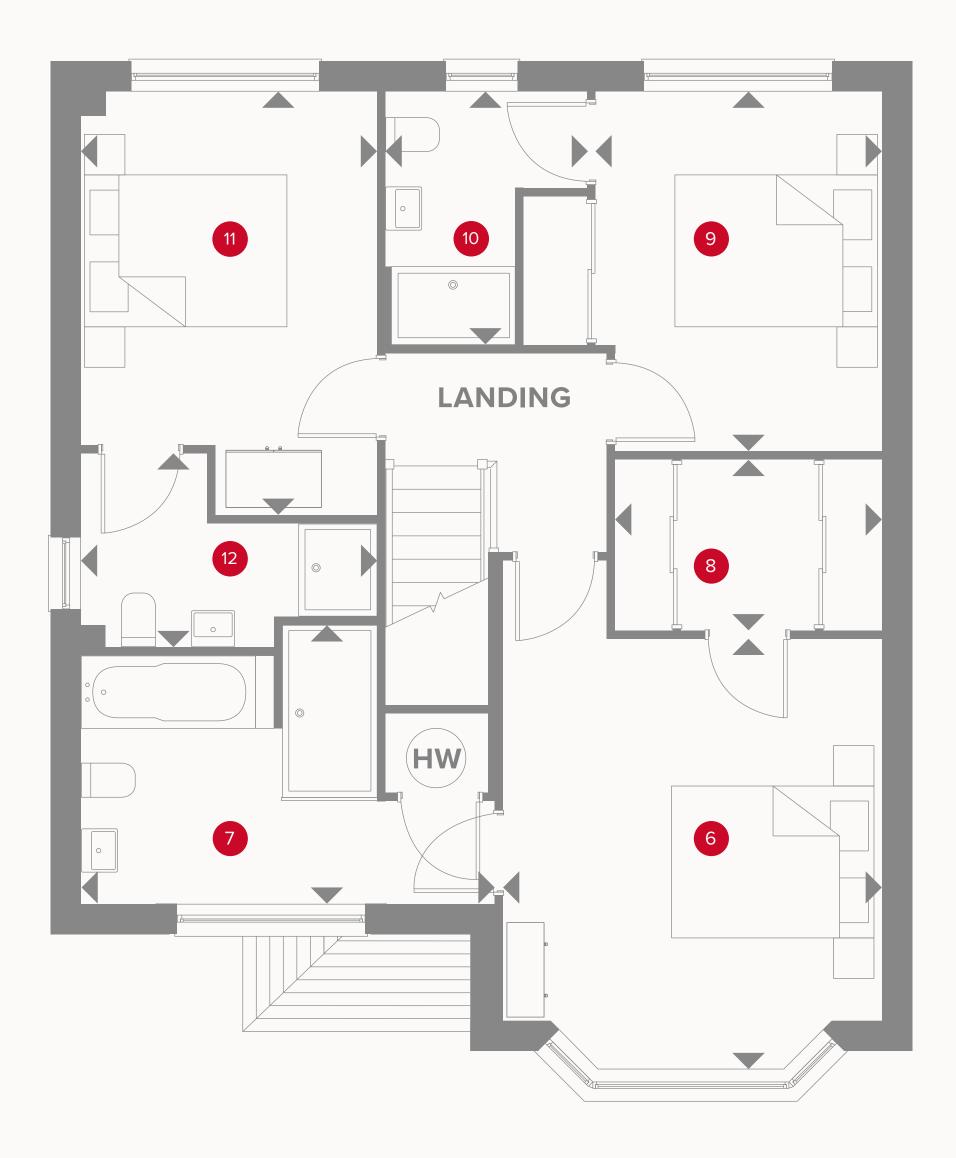

## THE LEAMINGTON LIFESTYLE **FIRST FLOOR**

| 6  | Bedroom 1  |
|----|------------|
| 7  | En-suite 1 |
| 8  | Wardrobe   |
| 9  | Bedroom 2  |
| 10 | En-suite 2 |
| 11 | Bedroom 3  |
| 12 | En-suite 3 |

| 13'4" x 11'11" |
|----------------|
| 9'3" x 7'9"    |
| 8'4" x 5'5"    |
| 11'3" × 11'2"  |
| 7'11" × 6'4"   |
| 13'4" × 9'3"   |
| 9'3" x 6'1"    |

4.08 x 3.63 m 2.83 x 2.37 m 2.54 x 1.65 m 3.44 x 3.41 m 2.41 x 1.93 m 4.06 x 2.83 m 2.83 x 1.85 m

#### **KEY**

 Dimensions start **HW** Hot water storage

Customers should note this illustration is an example of the Leamington Lifestyle house type. All dimensions indicated are approximate and the furniture layout is for illustrative purposes only. Homes may be 'handed' (mirror image) versions of the illustrations, and may be detached, semi-detached or terraced. Materials used may differ from plot to plot including render and roof tile colours. Detailed plans and specifications are available for inspection for each plot at our Sales Centre during working hours and customers must check their individual specifications prior to making a reservation. All wardrobes are subject to site specification. Please see Sales Consultant for further details.