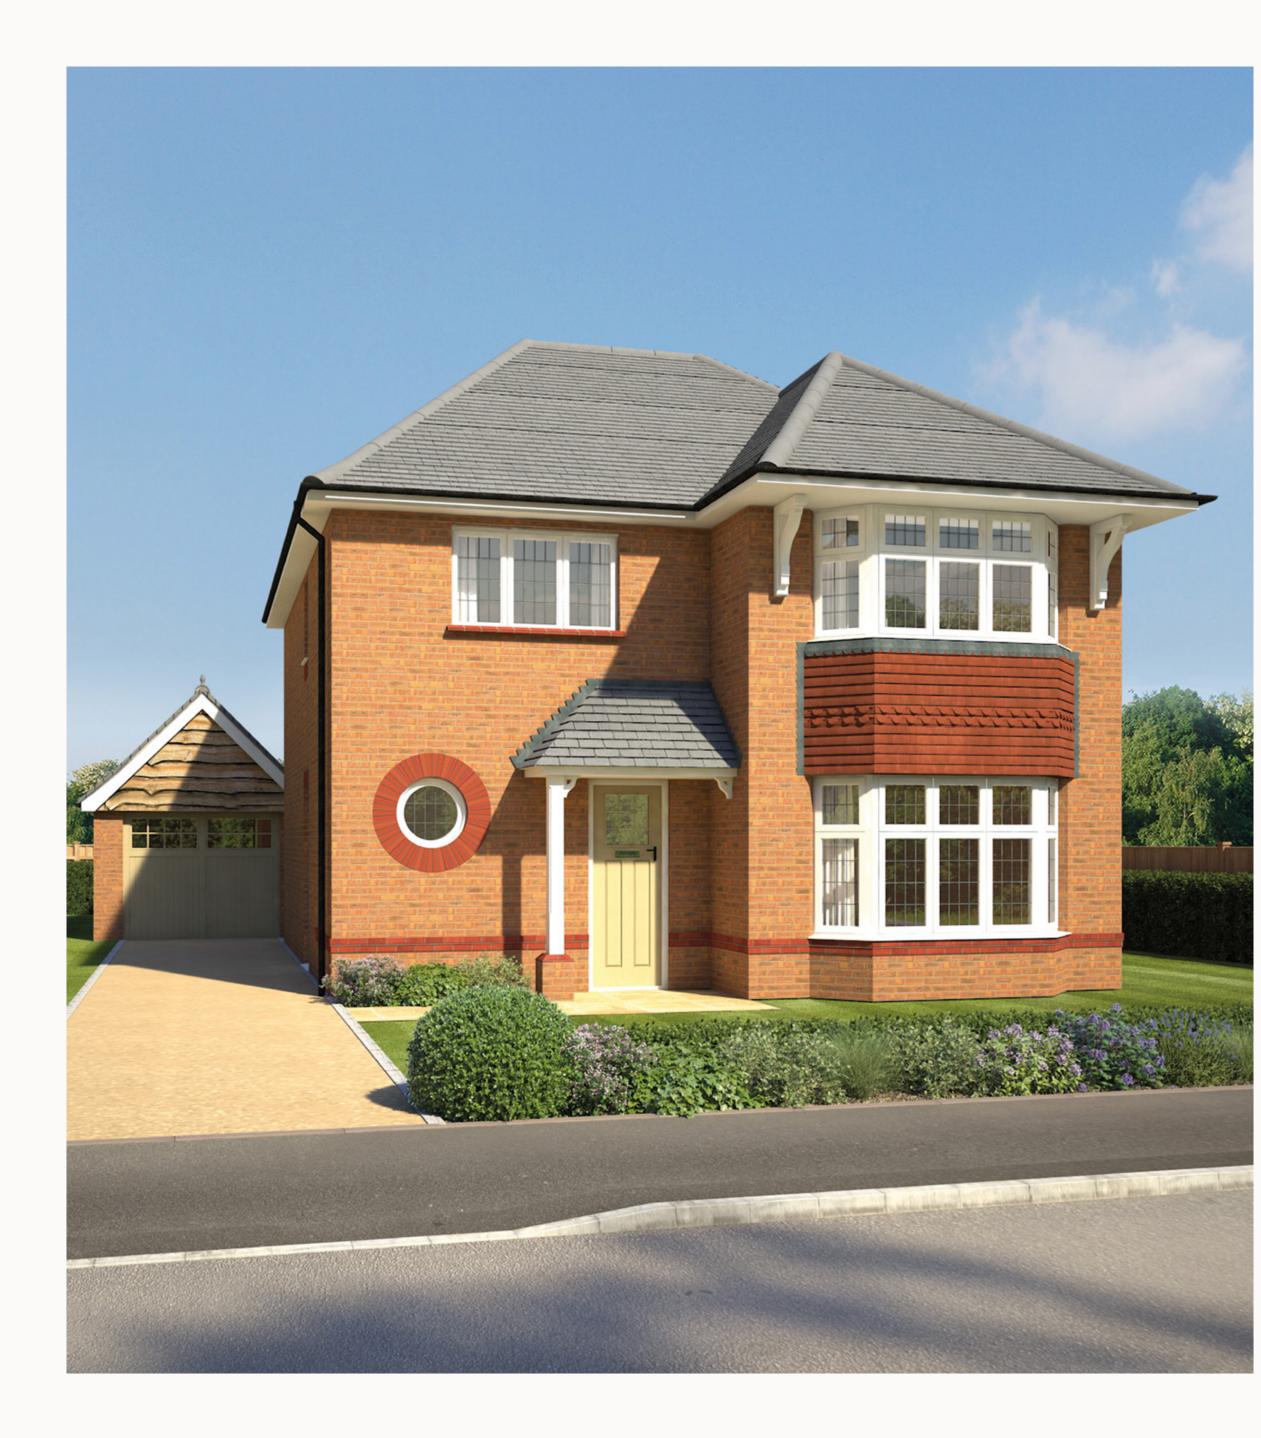

# THE LEAMINGTON LIFESTYLE

### THREE BEDROOM HOME







## THE LEAMINGTON LIFESTYLE **GROUND FLOOR**







#### KEY

- oo Hob
- OV Oven
- FF Fridge/freezer
- **TD** Tumble dryer space

- Dimensions start
- **ST** Storage cupboard
- **WM** Washing machine space
- **DW** Dish washer space





## THE LEAMINGTON LIFESTYLE **FIRST FLOOR**

| 6  | Bedroom 1  |
|----|------------|
| 7  | En-suite 1 |
| 8  | Wardrobe   |
| 9  | Bedroom 2  |
| 10 | En-suite 2 |
| 11 | Bedroom 3  |
| 12 | En-suite 3 |

| 13'4" x 11'11" |
|----------------|
| 9'3" x 7'9"    |
| 8'4" x 5'5"    |
| 11'3" × 11'2"  |
| 7'11" × 6'4"   |
| 13'4" × 9'3"   |
| 9'3" x 6'1"    |

4.08 x 3.63 m 2.83 x 2.37 m 2.54 x 1.65 m 3.44 x 3.41 m 2.41 x 1.93 m 4.06 x 2.83 m 2.83 x 1.85 m





#### **KEY**

 Dimensions start **HW**