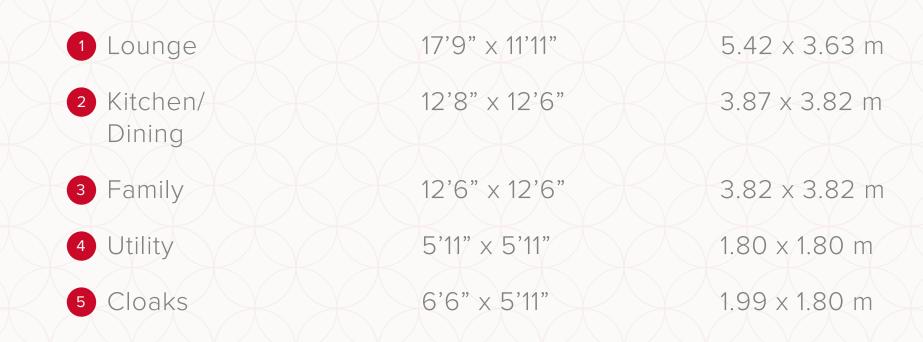

## THE LEAMINGTON LIFESTYLE **GROUND FLOOR**

#### KEY

- oo Hob
- OV Oven
- FF Fridge/freezer
- **TD** Tumble dryer space

- Dimensions start
- **ST** Storage cupboard
- **WM** Washing machine space
- **DW** Dish washer space