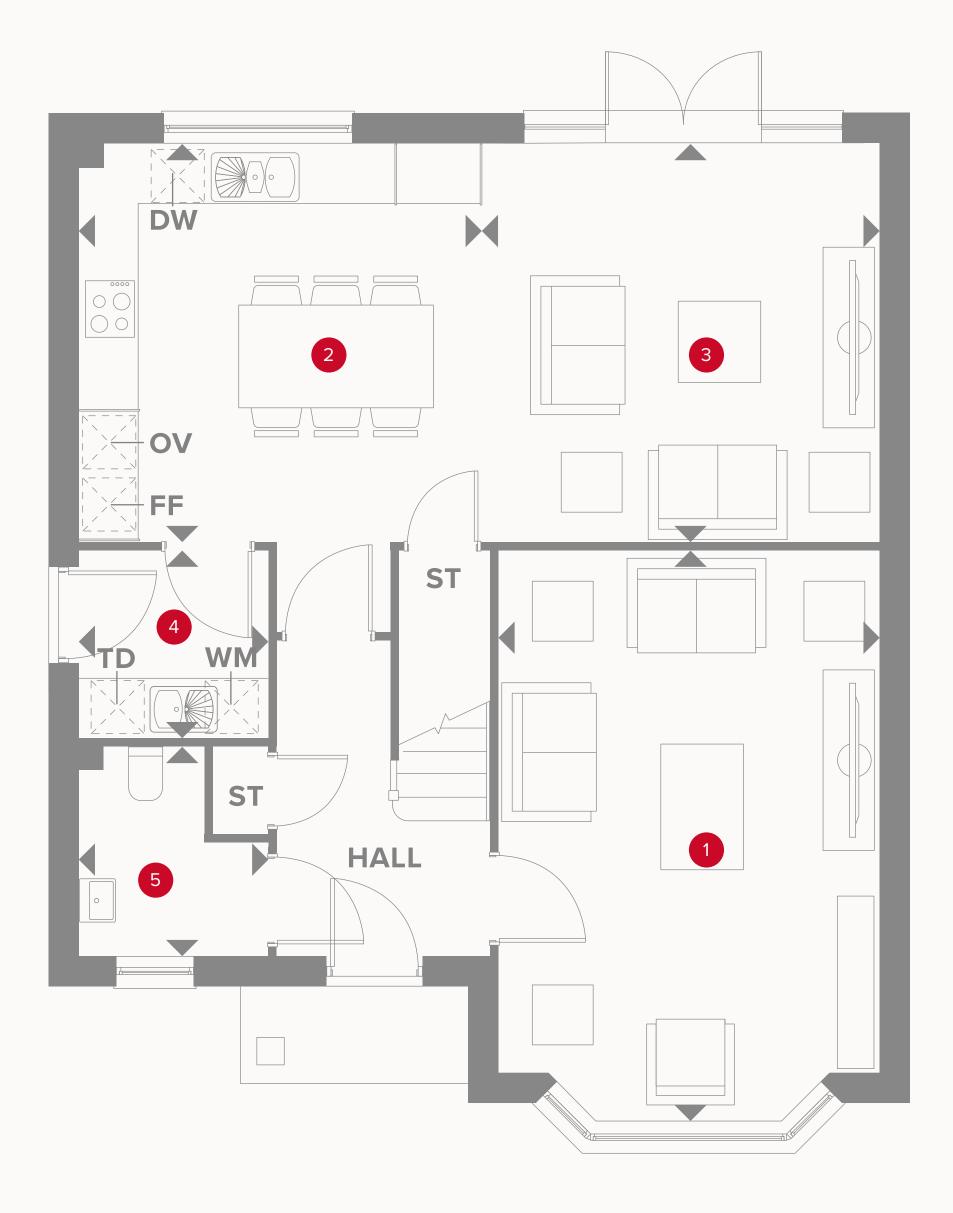

## THE LEAMINGTON LIFESTYLE **GROUND FLOOR**

#### KEY

- oo Hob
- OV Oven
- FF Fridge/freezer
- **TD** Tumble dryer space

- Dimensions start
- **ST** Storage cupboard
- **WM** Washing machine space
- **DW** Dish washer space