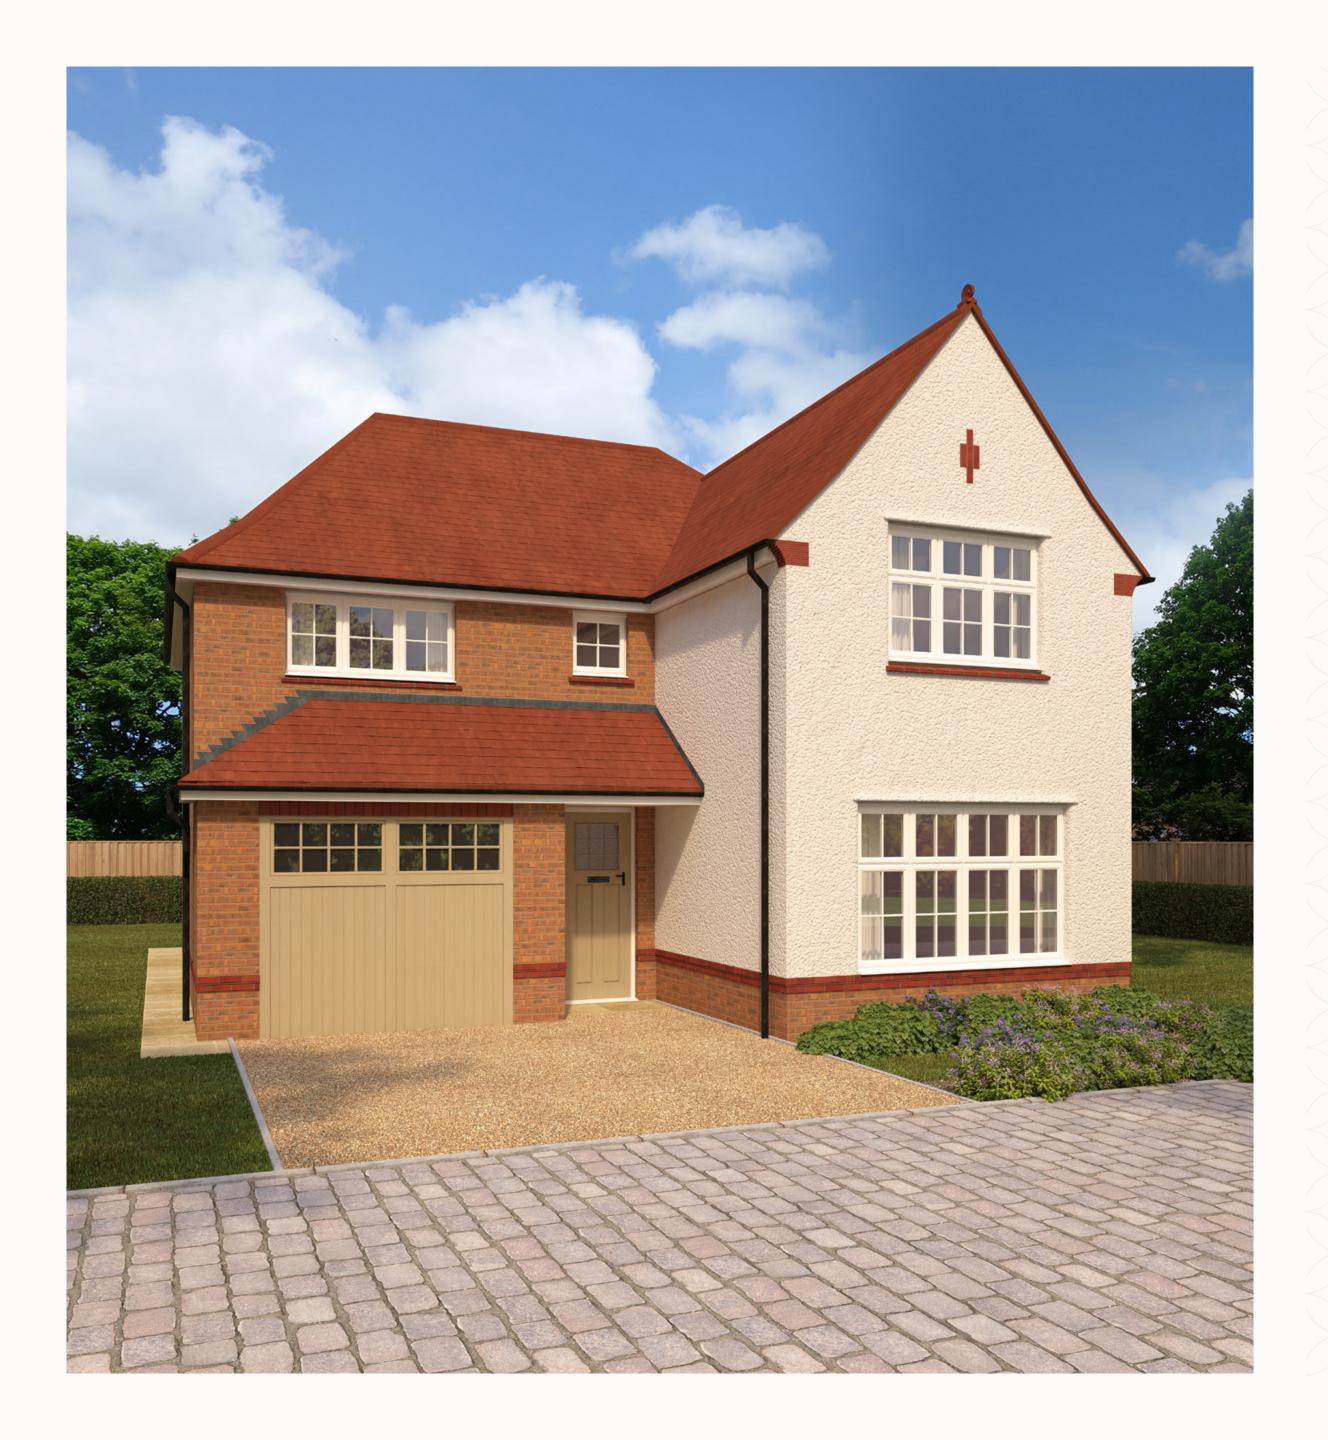

### THE MARLOW

FOUR BEDROOM HOME





# THE MARLOW GROUND FLOOR

| 1 | Lounge | 16'10" × 11'2" | 5.14 x 3.35 m |
|---|--------|----------------|---------------|
|   |        |                |               |

| 2 | Kitchen/ |  | 14'8" × 13'9" |  | 4.52 x | 4.19 m |
|---|----------|--|---------------|--|--------|--------|
|   | Dining   |  |               |  |        |        |

3 Utility 6'4" x 5'7" 1.95 x 1.52 m

4 Cloaks 5'7" x 3'6" 1.52 x 1.09 m

5 Garage 19'11" x 10'1" 6.06 x 3.08 m





### **KEY**

<sup>∞</sup> Hob

**OV** Oven

**FF** Fridge/freezer

**TD** Tumble dryer space

Dimensions start

**ST** Storage cupboard

**WM** Washing machine space

**DW** Dish washer space



# THE MARLOW FIRST FLOOR

| 6  | Bedroom 1 | 13'8" × 11'2" | 4.17 × 3.41 m |
|----|-----------|-------