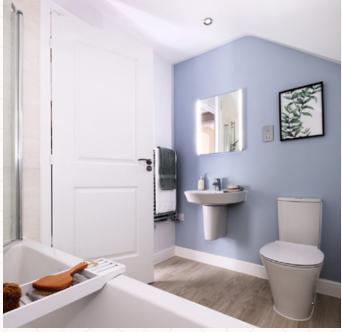

# THE MARLOW FIRST FLOOR

| 6  | Bedroom 1 | 13'8" × 11'2" | 4.17 × 3.41 m |
|----|-----------|---------------|---------------|
| 7  | En-suite  | 8'1" x 4'11"  | 2.46 x 1.50 m |
| 8  | Bedroom 2 | 12'0" x 10'6" | 3.65 x 3.21 m |
| 9  | Bedroom 3 | 12'7" × 10'2" | 3.86 x 3.13 m |
| 10 | Bedroom 4 | 10'8" × 10'4" | 3.30 x 3.17 m |
| 11 | Bathroom  | 8'0" x 5'7"   | 2.44 × 1.74 m |

#### **KEY**

Dimensions startHW Hot water storage

Customers should note this illustration is an example of the Marlow house type.

All dimensions indicated are approximate and the furniture layout is for illustrative purposes only. Homes may be 'handed' (mirror image) versions of the illustrations, and may be detached, semi-detached or terraced. Materials used may differ from plot to plot including render and roof tile colours. Detailed plans and specifications are available for inspection for each plot at our Sales Centre during working hours and customers must check their individual specifications prior to making a reservation.