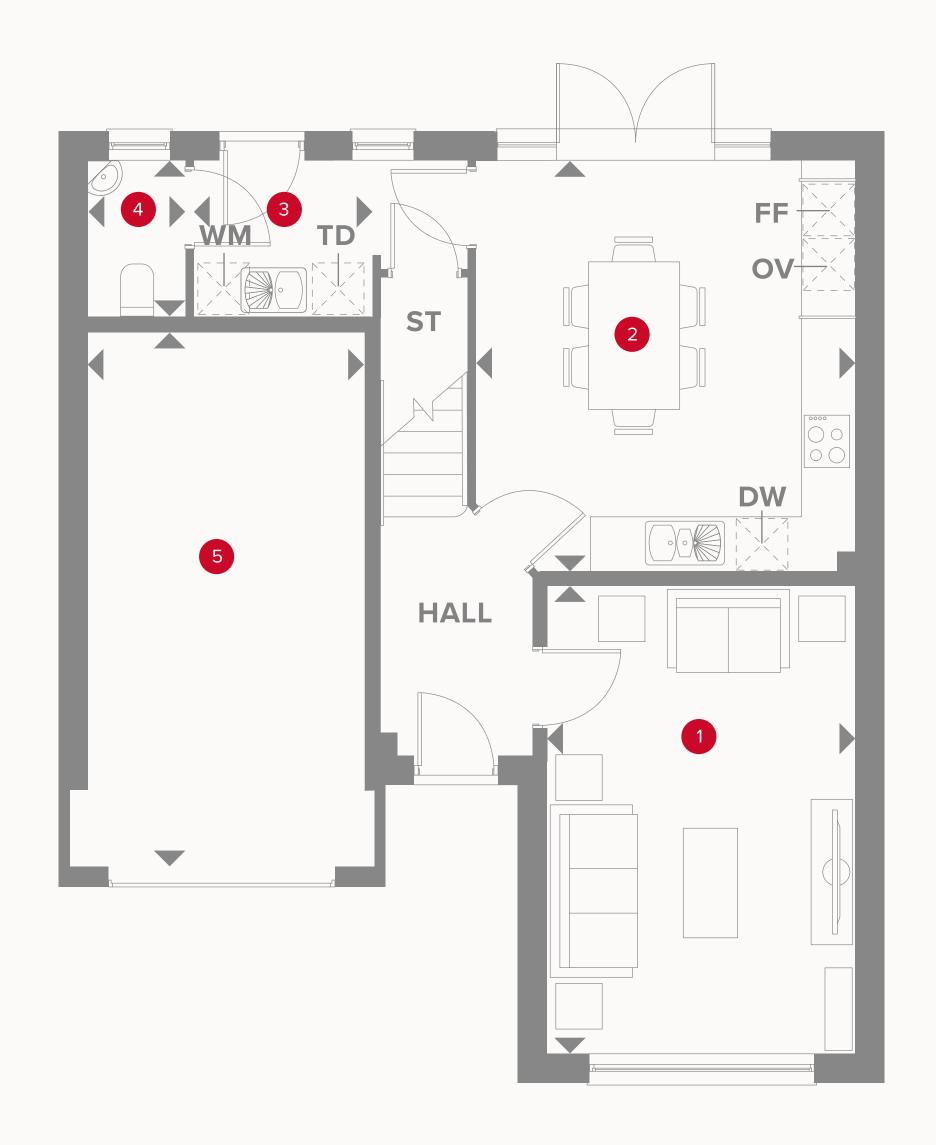

# THE MARLOW GROUND FLOOR

| 1 | Lounge | 16'10" × 11'2" | 5.14 x 3.35 m |
|---|--------|----------------|---------------|
|   |        |                |               |

| 2 | Kitchen/ |  | 14'8" × 13'9" |  | 4.52 x | 4.19 m |
|---|----------|--|---------------|--|--------|--------|
|   | Dining   |  |               |  |        |        |

3 Utility 6'4" x 5'7" 1.95 x 1.52 m

4 Cloaks 5'7" x 3'6" 1.52 x 1.09 m

5 Garage 19'11" x 10'1" 6.06 x 3.08 m

### **KEY**

<sup>∞</sup> Hob

**OV** Oven

**FF** Fridge/freezer

**TD** Tumble dryer space

Dimensions start

**ST** Storage cupboard

**WM** Washing machine space

**DW** Dish washer space

# THE MARLOW FIRST FLOOR

| 6  | Bedroom 1 | 13'8" × 11'2" | 4.17 × 3.41 m |
|----|-----------|---------------|---------------|
| 7  | En-suite  | 8'1" x 4'11"  | 2.46 x 1.50 m |
| 8  | Bedroom 2 | 12'0" x 10'6" | 3.65 x 3.21 m |
| 9  | Bedroom 3 | 12'7" × 10'2" | 3.86 x 3.13 m |
| 10 | Bedroom 4 | 10'8" × 10'4" | 3.30 x 3.17 m |
| 11 | Bathroom  | 8'0" x 5'7"   | 2.44 × 1.74 m |

#### **KEY**

Dimensions startHW Hot water storage

Customers should note this illustration is an example of the Marlow house type.

All dimensions indicated are approximate and the furniture layout is for illustrative purposes only. Homes may be 'handed' (mirror image) versions of the illustrations, and may be detached, semi-detached or terraced. Materials used may differ from plot to plot including render and roof tile colours. Detailed plans and specifications are available for inspection for each plot at our Sales Centre during working hours and customers must check their individual specifications prior to making a reservation.