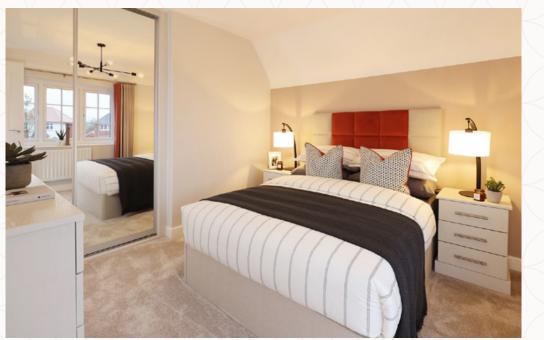

# THE MARLOW FIRST FLOOR

| 6  | Bedroom 1 | 13'8" × 11'2" | 4.17 × 3.41 m |
|----|-----------|---------------|---------------|
| 7  | En-suite  | 8'1" x 4'11"  | 2.46 x 1.50 m |
| 8  | Bedroom 2 | 12'0" x 10'6" | 3.65 x 3.21 m |
| 9  | Bedroom 3 | 12'7" × 10'2" | 3.86 x 3.13 m |
| 10 | Bedroom 4 | 10'8" × 10'4" | 3.30 x 3.17 m |
| 11 | Bathroom  | 8'0" x 5'7"   | 2.44 × 1.74 m |