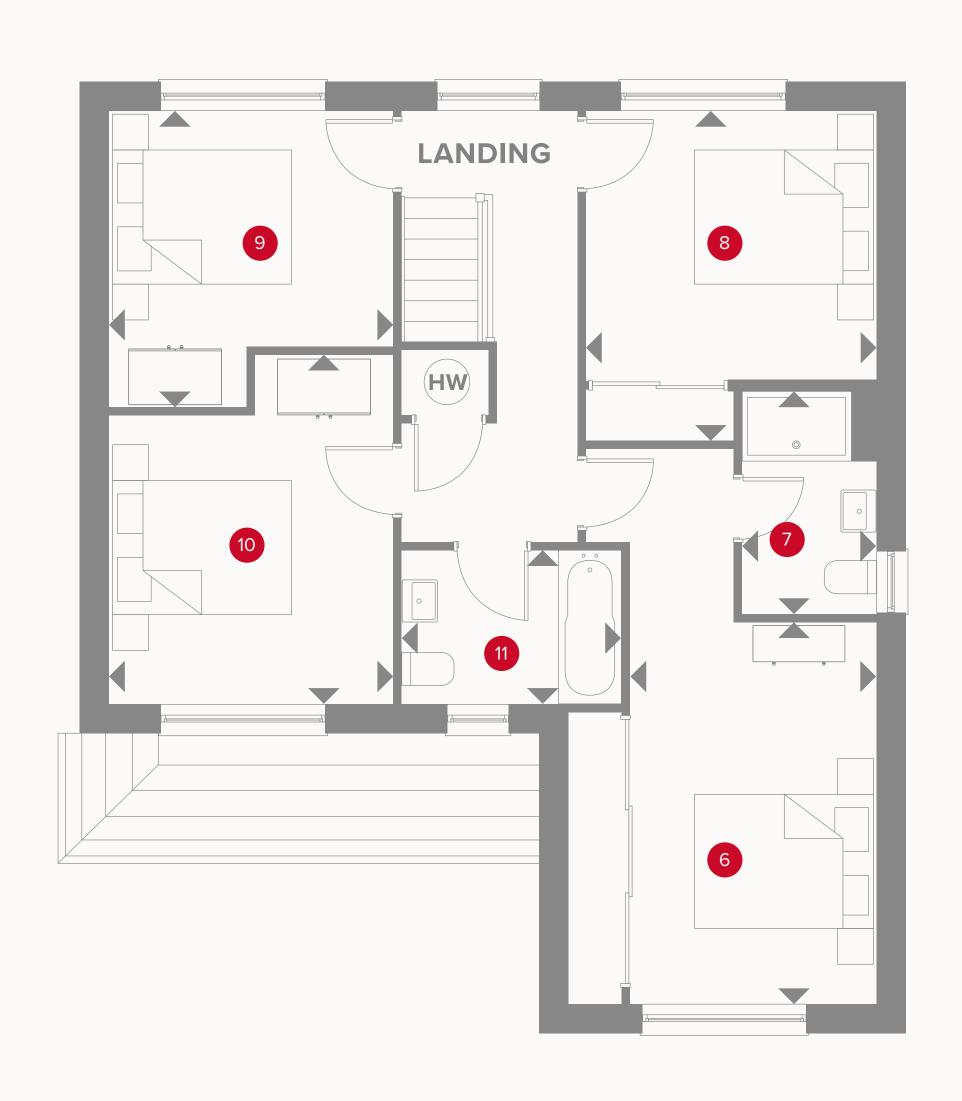

# THE MARLOW FIRST FLOOR

| 6  | Bedroom 1 | 13'8" × 11'2" | 4.17 × 3.41 m |
|----|-----------|---------------|---------------|
| 7  | En-suite  | 8'1" x 4'11"  | 2.46 x 1.50 m |
| 8  | Bedroom 2 | 12'0" x 10'6" | 3.65 x 3.21 m |
| 9  | Bedroom 3 | 12'7" × 10'2" | 3.86 x 3.13 m |
| 10 | Bedroom 4 | 10'8" × 10'4" | 3.30 x 3.17 m |
| 11 | Bathroom  | 8'0" x 5'7"   | 2.44 × 1.74 m |