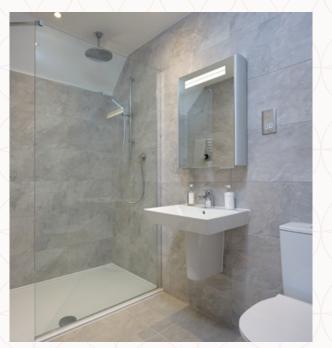

### THE HARROGATE FIRST FLOOR

| Bedroom 1 | 12'2" × 10'4" |
|-----------|---------------|
|           |               |

8 Wardrobe 6'10" x 6'5" 2.09 x 1.96 m

9 En-suite 8'4" x 5'5"

10 Bedroom 2 13'7" × 10'2" 4.13 x 3.11 m