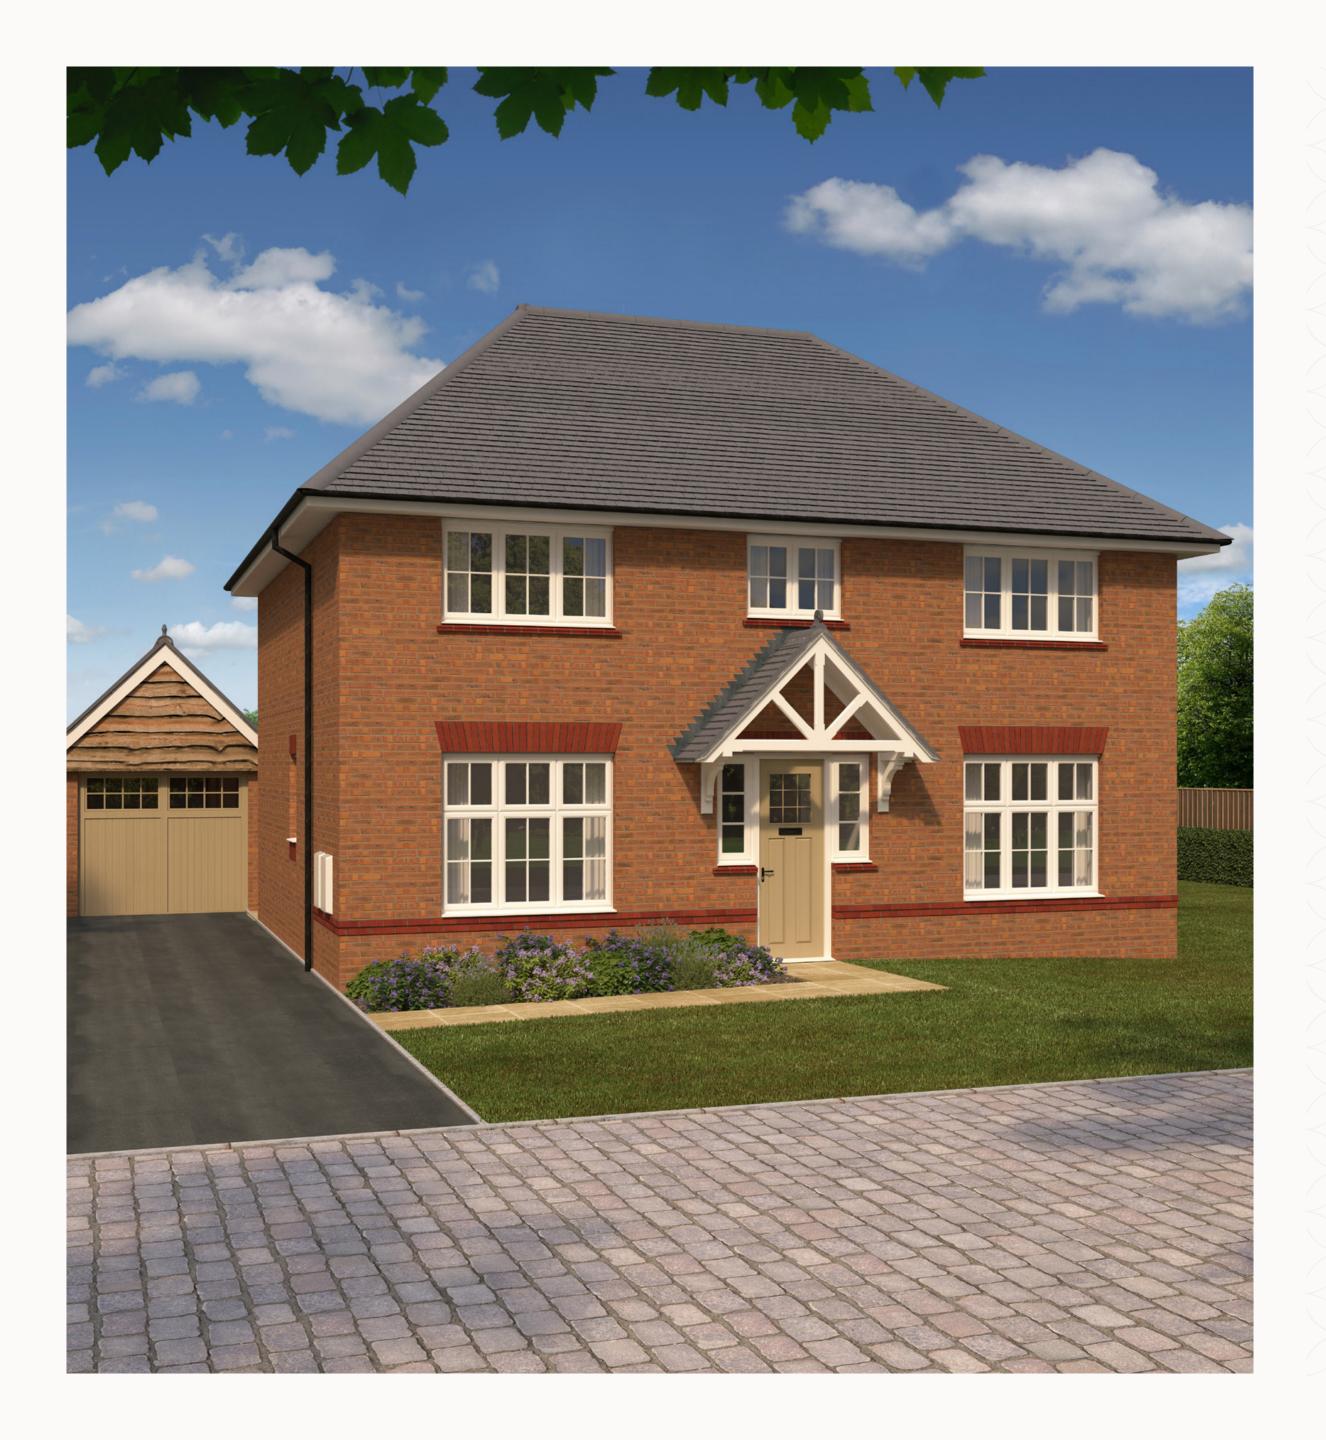

# HARROGATE

FOUR BEDROOM HOME





## THE HARROGATE GROUND FLOOR

| 1 Lounge |  | 15'2 | " x 12'C | )" | 4.63 × | 3.65 m |
|----------|--|------|----------|----|--------|--------|
|          |  |      |          |    |        |        |
|          |  |      |          |    |        |        |

| 2 Kitchen | 12'0" x 9'11" | 3.67 x 3.03 m   |
|-----------|---------------|-----------------|
| MILCHEI   | 12 0 1 3 11   | 3.01 A 3.03 III |

| (3) | Dining | 12'6" x 10'3" | 3.80 x 3.13 m |
|-----|--------|---------------|---------------|

| 5 | Cloaks | 6'8" x 3'7" | 2.04 x 1.09 m |
|---|--------|-------------|---------------|
|   |        |             |               |

| Utility | 6'8" x 6'5" | 2.04 x 1.95 m |
|---------|-------------|---------------|





#### **KEY**

₩ Hob

**OV** Ove