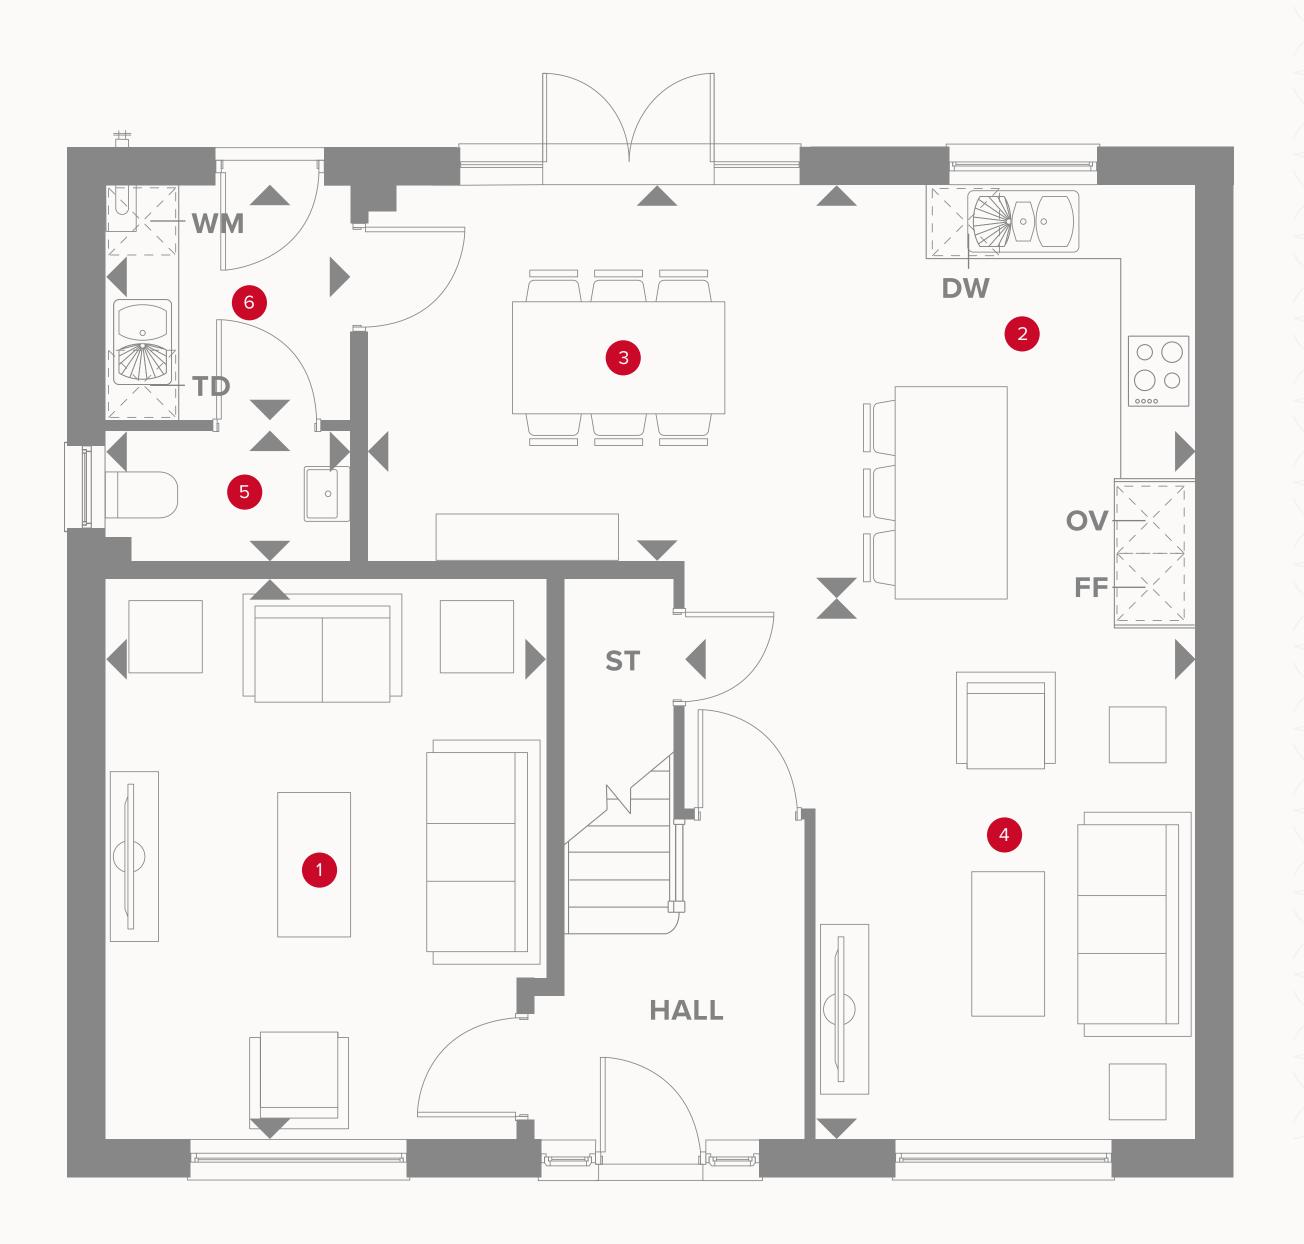

## THE HARROGATE GROUND FLOOR

| 1 Lounge |  | 15'2 | " x 12'C | )" | 4.63 × | 3.65 m |
|----------|--|------|----------|----|--------|--------|
|          |  |      |          |    |        |        |
|          |  |      |          |    |        |        |

| 2 Kitchen | 12'0" x 9'11" | 3.67 x 3.03 m   |
|-----------|---------------|-----------------|
| MILCHEI   | 12 0 1 3 11   | 3.01 A 3.03 III |

| (3) | Dining | 12'6" x 10'3" | 3.80 x 3.13 m |
|-----|--------|---------------|---------------|

| 5 | Cloaks | 6'8" x 3'7" | 2.04 x 1.09 m |
|---|--------|-------------|---------------|
|   |        |             |               |

| Utility | 6'8" x 6'5" | 2.04 x 1.95 m |
|---------|-------------|---------------|

#### **KEY**

₩ Hob

**OV** Oven

**FF** Fridge/freezer

**TD** Tumble dryer space

◆ Dimensions start

ST Storage cupboard

**WM** Washing machine space

**DW** Dish washer space

### THE HARROGATE FIRST FLOOR

| Bedroom 1 | 12'2" × 10'4" |
|-----------|---------------|
|           |               |

8 Wardrobe 6'10" x 6'5" 2.09 x 1.96 m

9 En-suite 8'4" x 5'5"

10 Bedroom 2 13'7" × 10'2" 4.13 x 3.11 m

11 Bedroom 3 12'0" × 10'2" 3.67 x 3.11 m

11'2" x 9'6" 12 Bedroom 4 3.40 x 2.89 m

13 Bathroom 2.31 x 1.86 m  $7'7" \times 6'1"$ 

#### **KEY**

■ Dimensions start

**HW** Hot water storage

Customers should note this illustration is an example of the Harrogate house type. All dimensions indicated are approximate and the furniture layout is for illustrative purposes only. Homes may be 'handed' (mirror image) versions of the illustrations, and may be detached, semi-detached or terraced. Materials used may differ from plot to plot including render and roof tile colours. Detailed plans and specifications are available for inspection for each plot at our Sales Centre during working hours and customers must check their individual specifications prior to making a reservation.