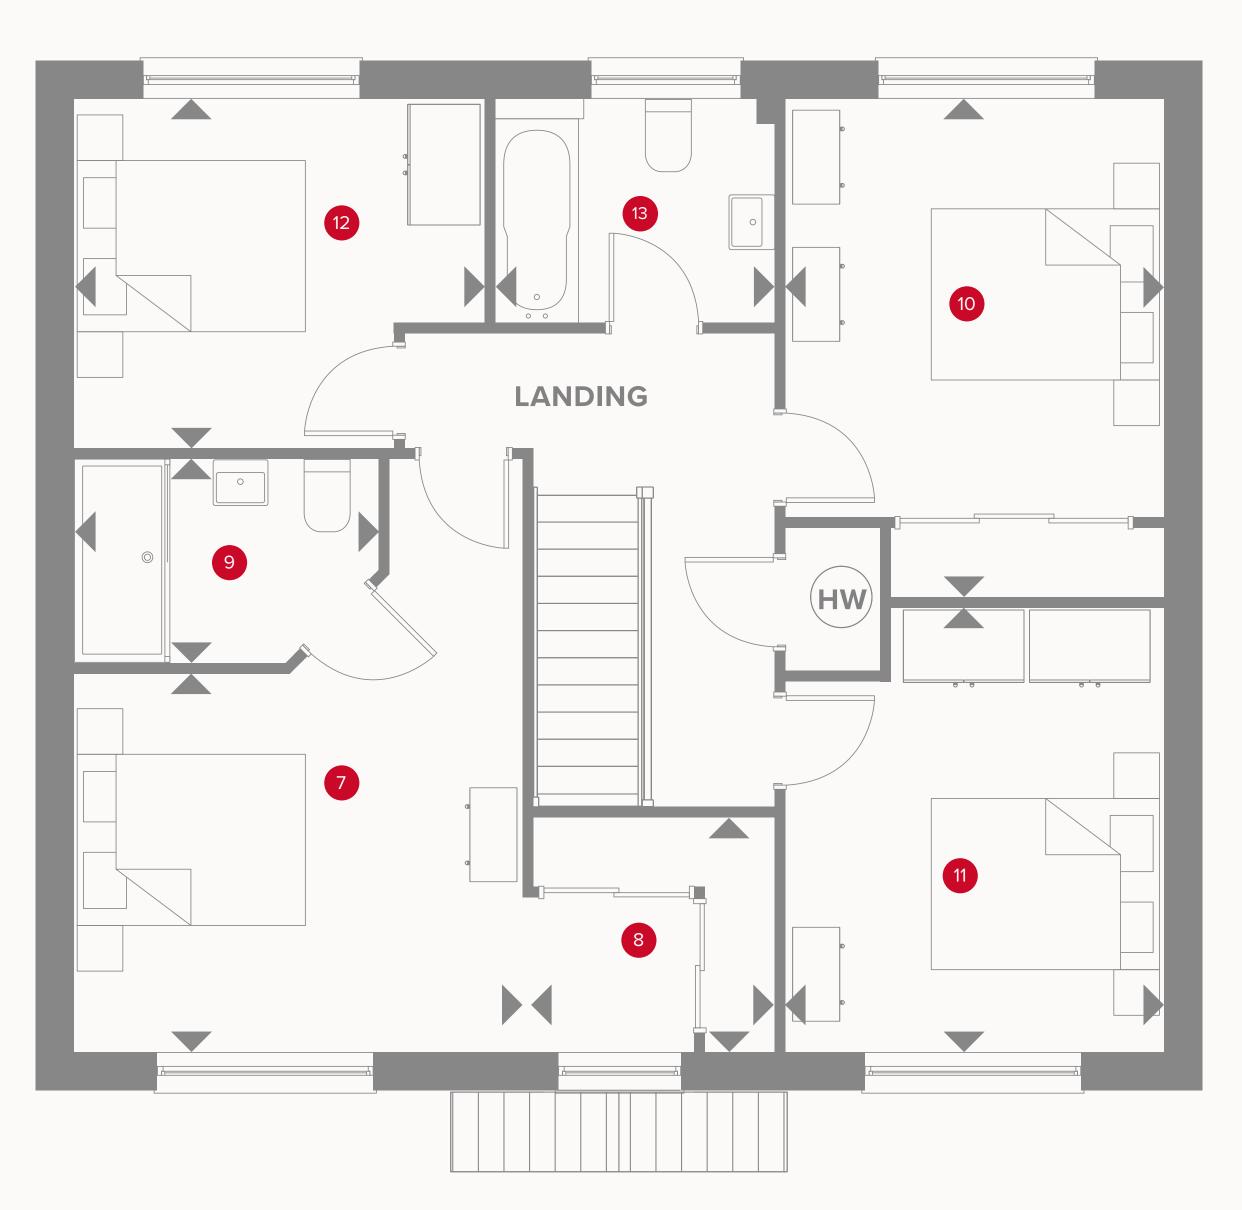

11 Bedroom 3 12'0" × 10'2" 3.67 x 3.11 m

11'2" x 9'6" 12 Bedroom 4 3.40 x 2.89 m

13 Bathroom 2.31 x 1.86 m  $7'7" \times 6'1"$ 