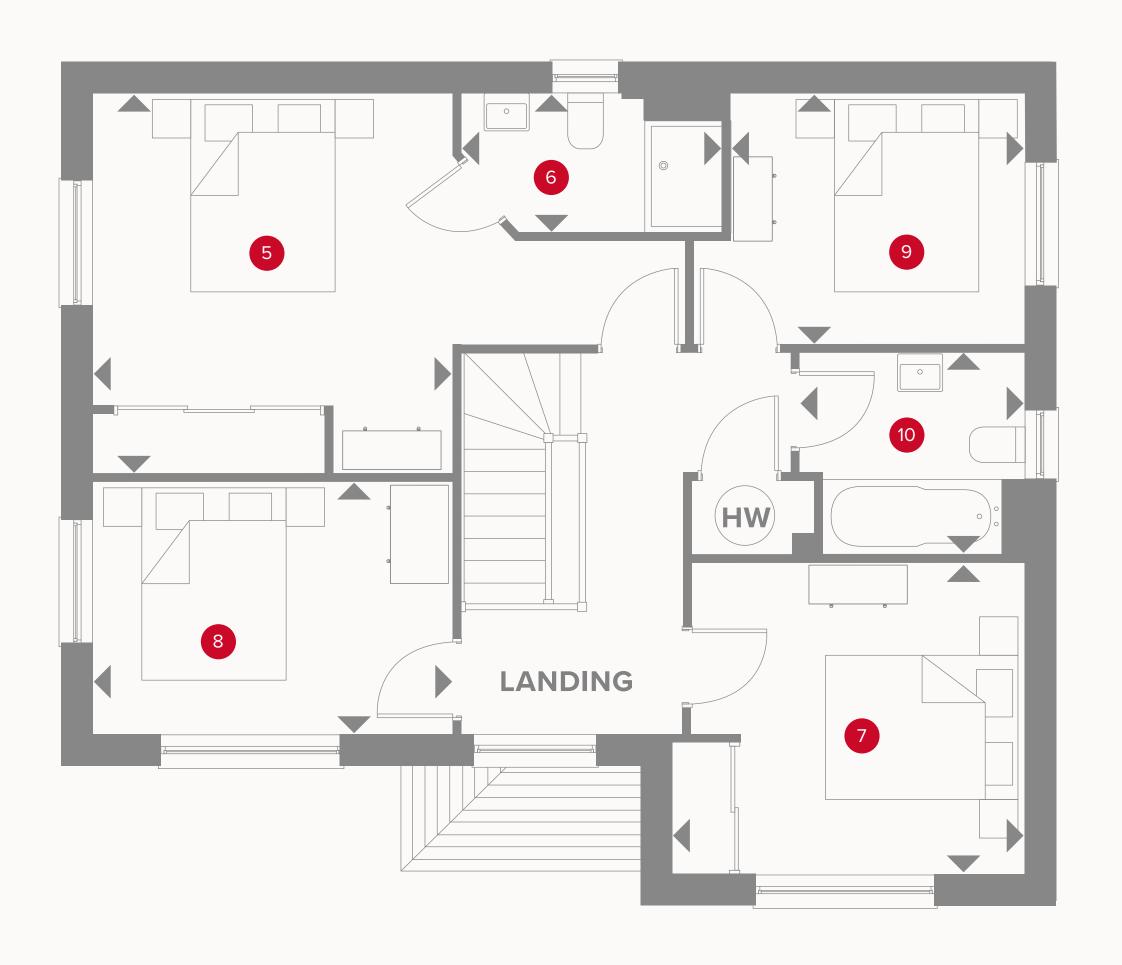

### THE SHAFTESBURY FIRST FLOOR

| 5 Bedroom 1 | 12'5" × 11'8"  | 3.80 x 3.62 m |
|-------------|----------------|---------------|
| 6 En-suite  | 8'5" x 4'5"    | 2.58 x 1.38 m |
| 7 Bedroom 2 | 11'5" x 10'05" | 3.52 x 3.19 m |
| 8 Bedroom 3 | 11'11" × 8'3"  | 3.62 x 2.55 m |
| 9 Bedroom 4 | 10'8" x 8'5"   | 3.30 x 2.61 m |
| 10 Bathroom | 7'3" x 6'6"    | 2.22 x 2.01 m |
|             |                |               |