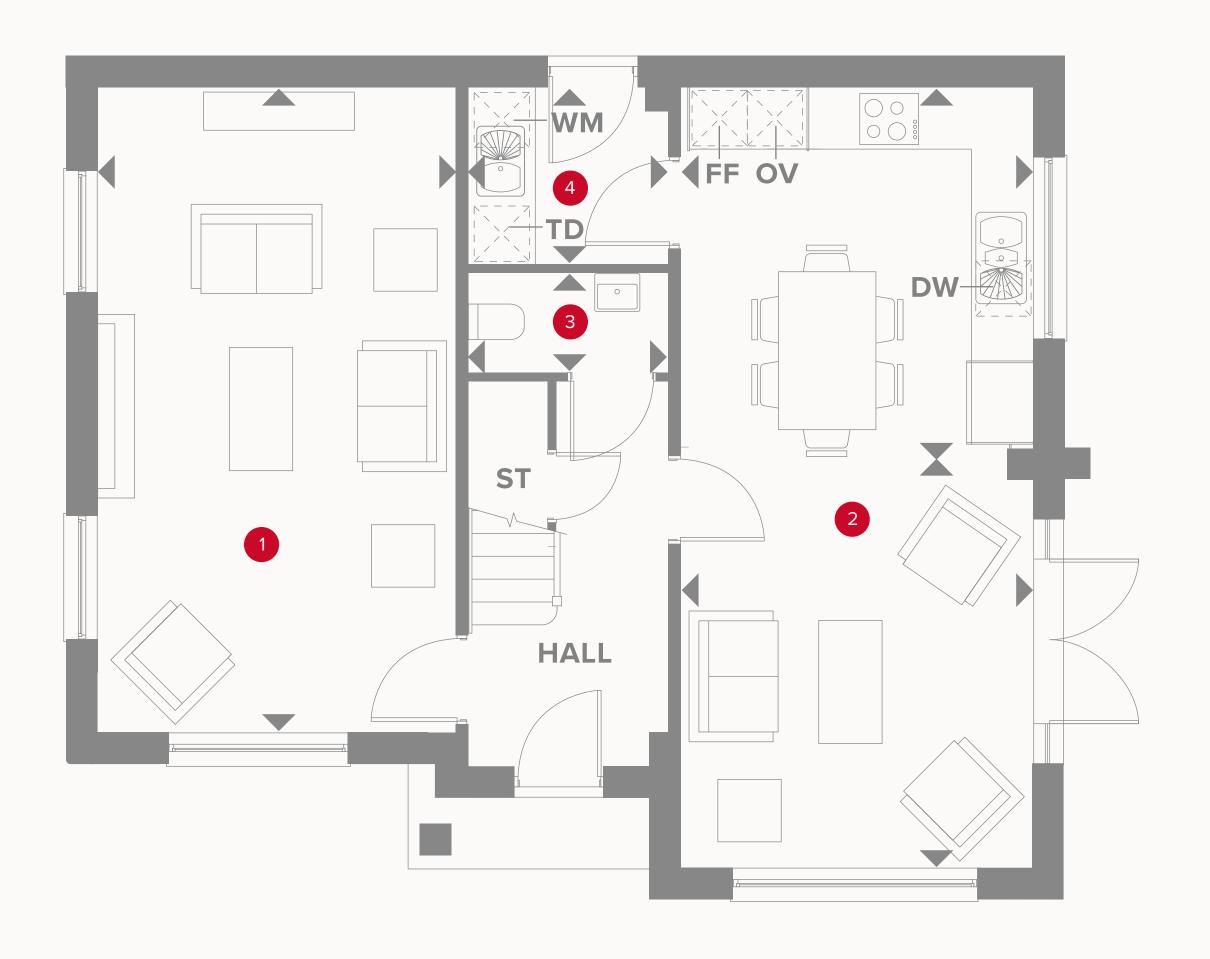

## THE SHAFTESBURY GROUND FLOOR

| 1 Lounge | 21'2" x 11'8" | 6.44 x 3.56 m |
|----------|---------------|---------------|
|          |               |               |

2 Kitchen/ Dining/ 25'7" x 11'7" 7.79 x 3.52 m

Family

3 Cloaks 6'6" x 5'9" 1.99 x 1.75 m

4 Utility 6'6" x 3'4" 1.99 x 1.01 m

#### **KEY**

₩ Hob

**OV** Oven

FF Fridge/freezer

**TD** Tumble dryer space

Dimensions start

ST Storage cupboard

**WM** Washing machine space

**DW** Dish washer space