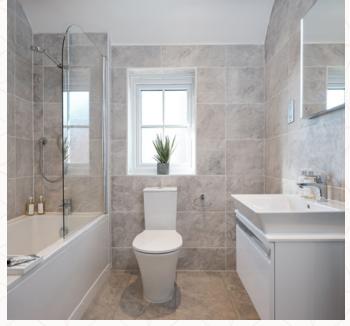

### THE SHAFTESBURY FIRST FLOOR

| 5 Bedroom 1 | 12'5" × 11'8"  | 3.80 x 3.62 m |
|-------------|----------------|---------------|
| 6 En-suite  | 8'5" x 4'5"    | 2.58 x 1.38 m |
| 7 Bedroom 2 | 11'5" x 10'05" | 3.52 x 3.19 m |
| 8 Bedroom 3 | 11'11" × 8'3"  | 3.62 x 2.55 m |
| 9 Bedroom 4 | 10'8" x 8'5"   | 3.30 x 2.61 m |
| 10 Bathroom | 7'3" x 6'6"    | 2.22 x 2.01 m |
|             |                |               |

#### **KEY**

◆ Dimensions start **HW** Hot water storage

Customers should note this illustration is an example of the Shaftesbury house type. All dimensions indicated are approximate and the furniture layout is for illustrative purposes only. Homes may be 'handed' (mirror image) versions of the illustrations, and may be detached, semi-detached or terraced. Materials used may differ from plot to plot including render and roof tile colours. Detailed plans and specifications are available for inspection for each plot at our Sales Centre during working hours and customers must check their individual specifications prior to making a reservation.