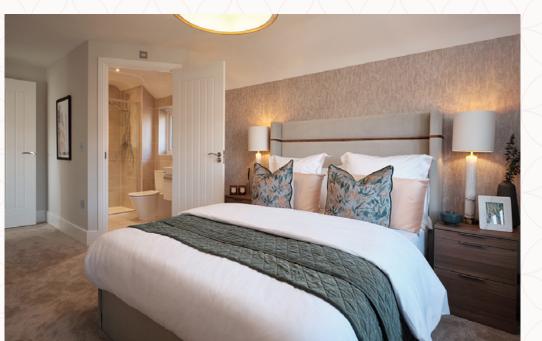

### THE SHAFTESBURY FIRST FLOOR

| 5 Bedroom 1 | 12'5" × 11'8"  | 3.80 x 3.62 m |
|-------------|----------------|---------------|
| 6 En-suite  | 8'5" x 4'5"    | 2.58 x 1.38 m |
| 7 Bedroom 2 | 11'5" x 10'05" | 3.52 x 3.19 m |
| 8 Bedroom 3 | 11'11" × 8'3"  | 3.62 x 2.55 m |
| 9 Bedroom 4 | 10'8" x 8'5"   | 3.30 x 2.61 m |
| 10 Bathroom | 7'3" x 6'6"    | 2.22 x 2.01 m |
|             |                |               |