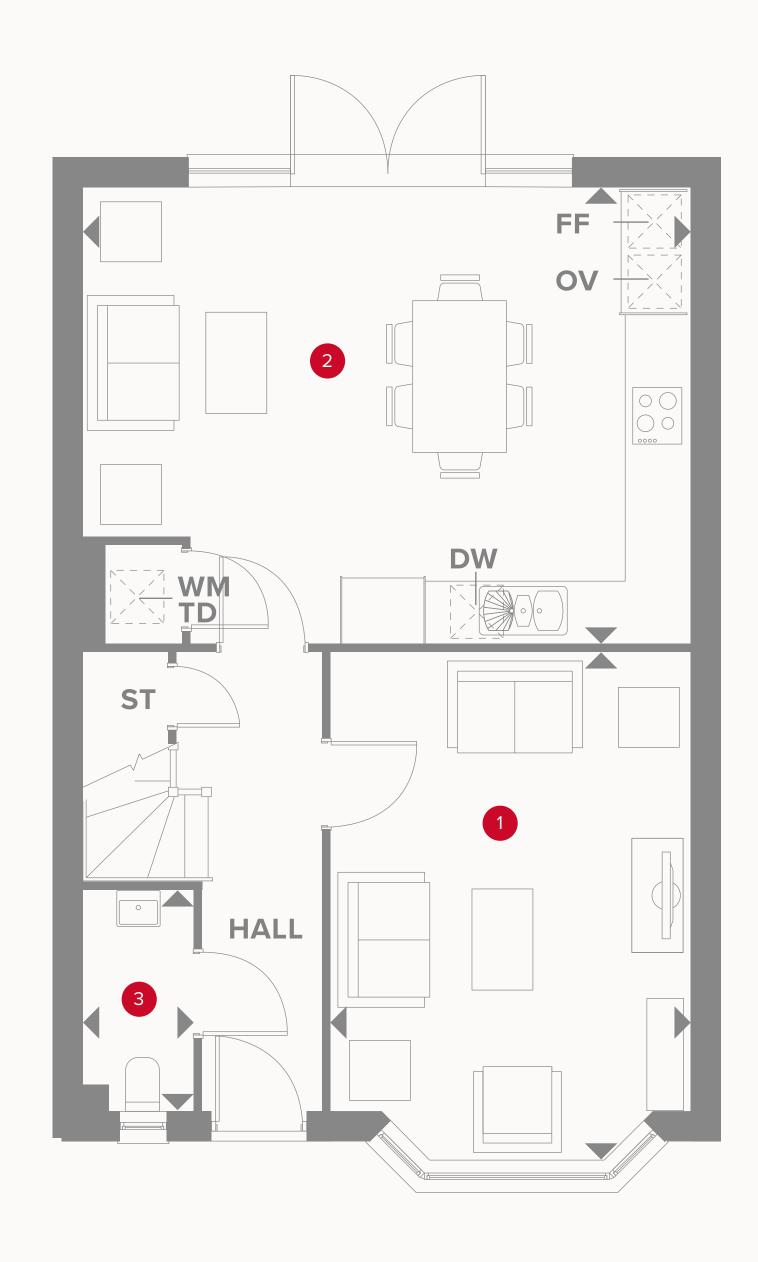

## THE STRATFORD LIFESTYLE GROUND FLOOR

1 Lounge 16'2" x 11'6" 4.95 x 3.51 m

2 Family/ 19'8" x 14'9" 5.99 x 4.49 m

Kitchen/ Dining

3 Cloaks 7'2" x 3'6" 2.20 x 1.06 m

#### **KEY**

<sup>∞</sup> Hob

**OV** Oven

**FF** Fridge/freezer

**TD** Tumble dryer space

Dimensions start

ST Storage cupboardWM Washing machine space

**DW** Dish washer space

### THE STRATFORD LIFESTYLE FIRST FLOOR

| 4 Bedroom 1  | 14'4" × 10'6" | 4.37 x 3.21 m |
|--------------|---------------|---------------|
| 5 En-suite 1 | 8'8" x 7'3"   | 2.68 x 2.20 m |
| 6 Bedroom 2  | 11'8" x 9'6"  | 3.57 x 2.94 m |
| 7 En-suite 2 | 6'2" x 4'6"   | 1.90 x 1.39 m |
| 8 Bedroom 3  | 10'4" x 9'9"  | 3.15 x 2.97 m |
| 9 En-suite 3 | 6'4" × 4'1"   | 193 x 124 m   |

#### **KEY**

■ Dimensions start **HW** Hot water storage

Customers should note this illustration is an example of the Stratford Lifestyle house type. All dimensions indicated are approximate and the furniture layout is for illustrative purposes only. Homes may be 'handed' (mirror image) versions of the illustrations, and may be detached, semidetached or terraced. Materials used may differ from plot to plot including render and roof tile colours. Detailed plans and specifications are available for inspection for each plot at our Sales Centre during working hours and customers must check their individual specifications prior to making a reservation. All wardrobes are subject to site specification. Please see Sales Consultant for further details.