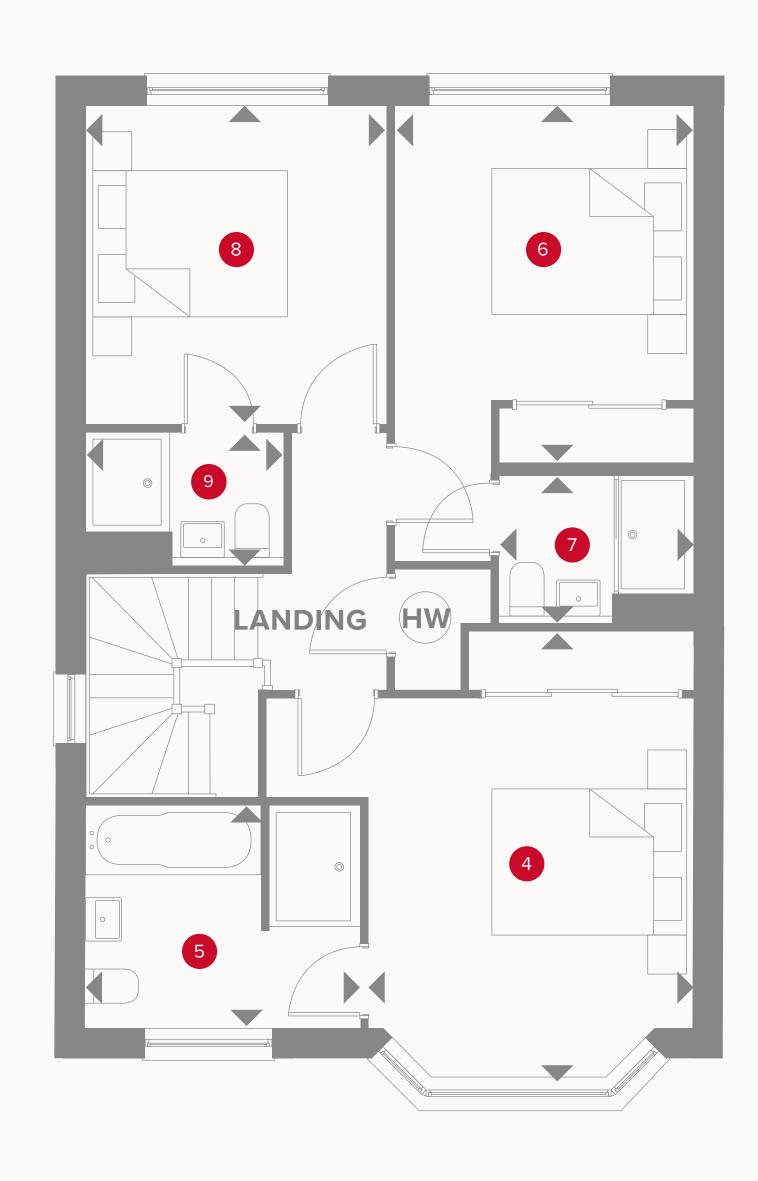

### THE STRATFORD LIFESTYLE FIRST FLOOR

| 4 Bedroom 1  | 14'4" × 10'6" | 4.37 x 3.21 m |
|--------------|---------------|---------------|
| 5 En-suite 1 | 8'8" x 7'3"   | 2.68 x 2.20 m |
| 6 Bedroom 2  | 11'8" x 9'6"  | 3.57 x 2.94 m |
| 7 En-suite 2 | 6'2" x 4'6"   | 1.90 x 1.39 m |
| 8 Bedroom 3  | 10'4" x 9'9"  | 3.15 x 2.97 m |
| 9 En-suite 3 | 6'4" × 4'1"   | 193 x 124 m   |