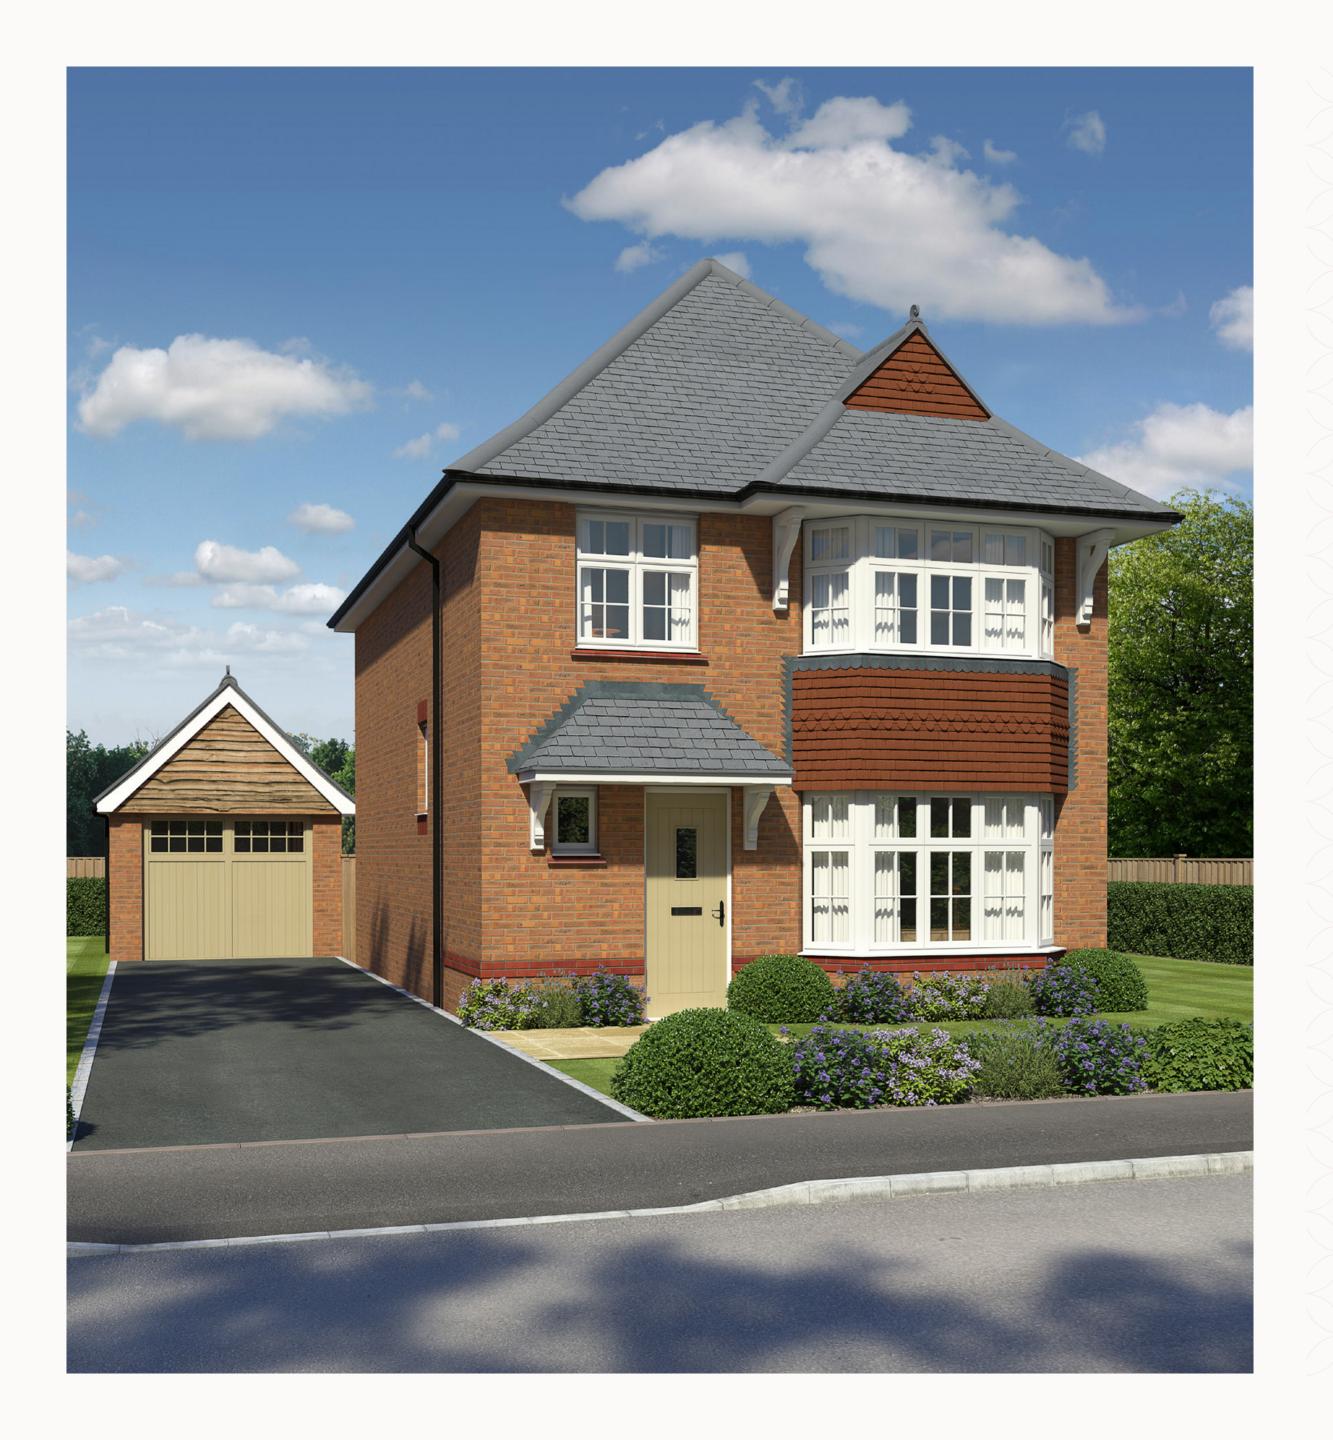

# STRATFORD LIFESTYLE

THREE BEDROOM HOME





## THE STRATFORD LIFESTYLE GROUND FLOOR

1 Lounge 16'2" x 11'6" 4.95 x 3.51 m

2 Family/ 19'8" x 14'9" 5.99 x 4.49 m

Kitchen/ Dining

3 Cloaks 7'2" x 3'6" 2.20 x 1.06 m





#### **KEY**

<sup>∞</sup> Hob

**OV** Oven

**FF** Fridge/freezer

**TD** Tumble dryer space

Dimensions start

ST Storage cupboardWM Washing machine space

**DW** Dish washer space



### THE STRATFORD LIFESTYLE FIRST FLOOR

| 4 Bedroom 1  | 14'4" × 10'6" | 4.37 x 3.21 m |
|--------------|---------------|---------------|
| 5 En-suite 1 | 8'8" x 7'3"   | 2.68 x 2.20 m |
| 6 Bedroom 2  | 11'8" x 9'6"  | 3.57 x 2.94 m |
| 7 En-suite 2 | 6'2" x 4'6"   | 1.90 x 1.39 m |
| 8 Bedroom 3  | 10'4" x 9'9"  | 3.15 x 2.97 m |
| 9 En-suite 3 | 6'4" × 4'1"   | 193 x 124 m   |