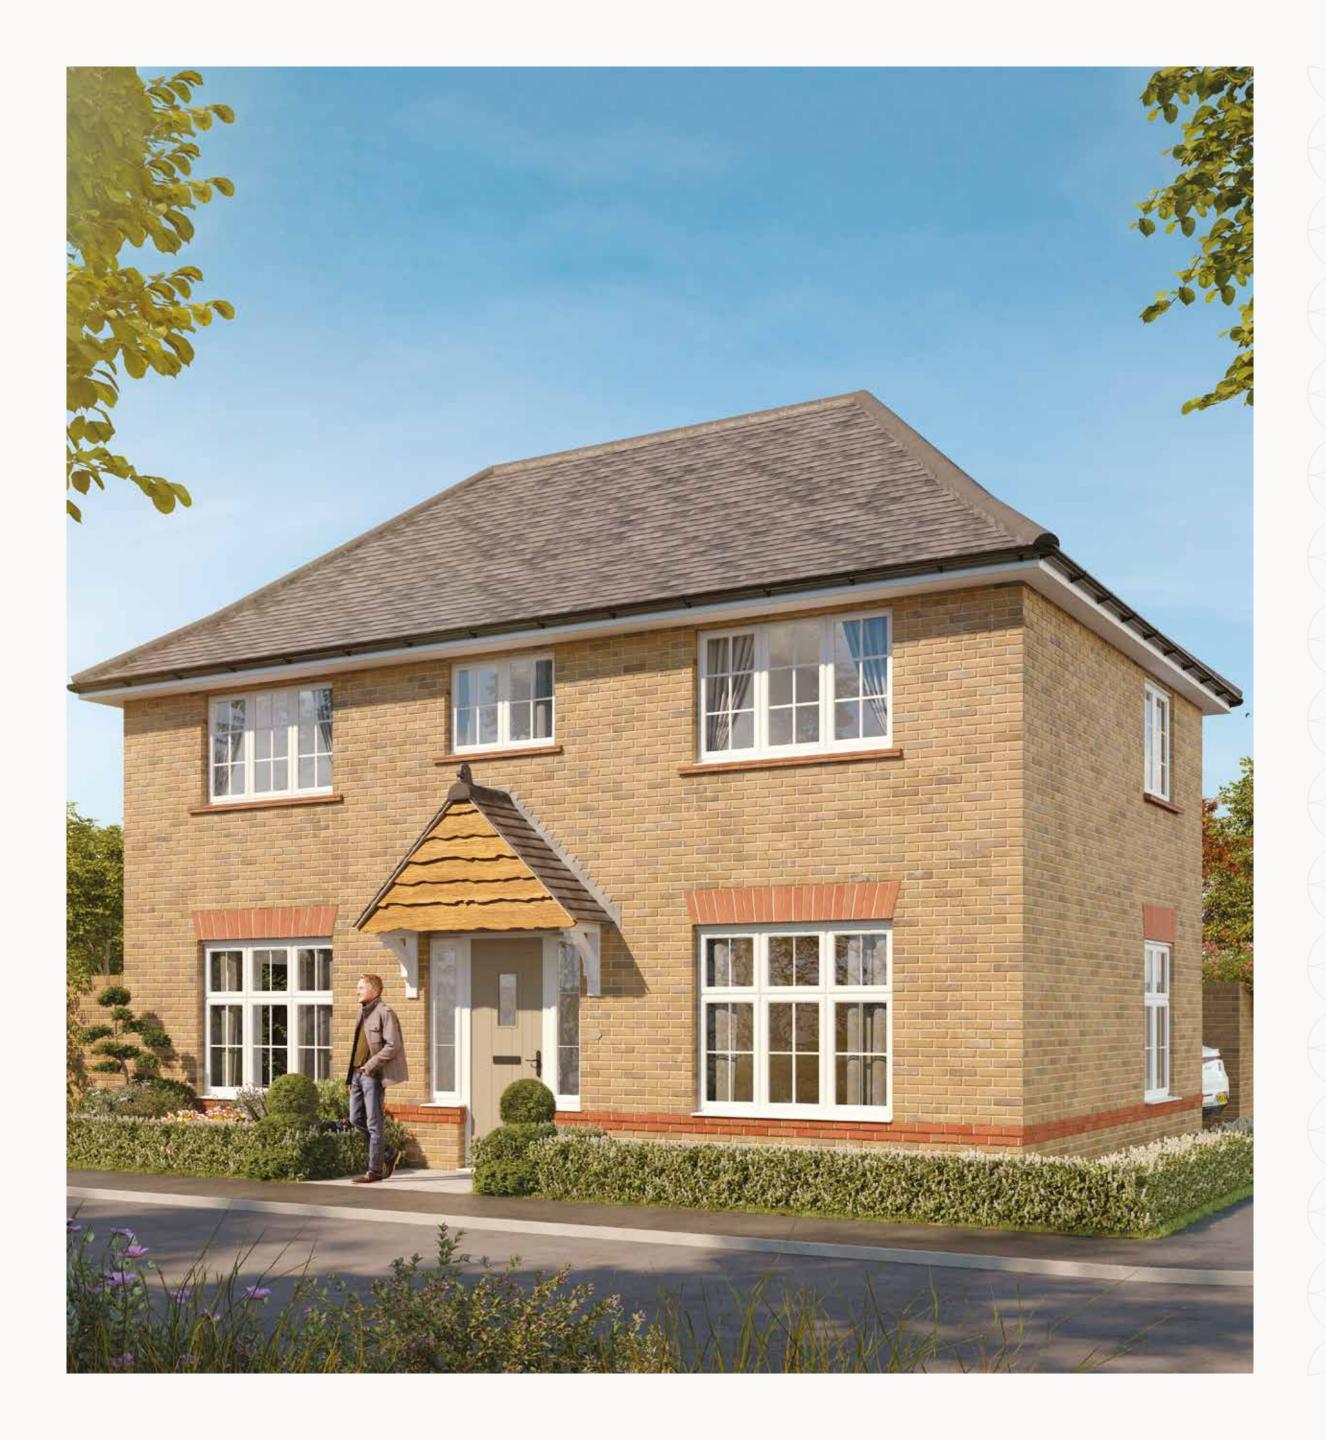

# AMBERLEY

FOUR BEDROOM DETACHED HOME







# THE AMBERLEY

FOUR BEDROOM DETACHED HOME







**GROUND FLOOR** 

FIRST FLOOR

## THE AMBERLEY

## **GROUND FLOOR**

| 1 Kitchen/Dining | 18'9" × 11'1" | 5.70 x 3.37 m |
|------------------|---------------|---------------|
| 2 Lounge         | 18'9" × 11'3" | 5.70 x 3.43 m |
| 3 Utility        | 6'10" x 6'0"  | 2.09 x 1.82 m |
| 4 Cloaks         | 4'11" × 3'7"  | 1.50 × 1.10 m |

### FIRST FLOOR

| 5 | Bedroom 1 | 11'4" × 10'6" | 3.46 x 3.20 n |
|---|-----------|---------------|---------------|
| 6 | En-suite  | 7'9" x 5'6"   | 2.36 x 1.69 m |
| 7 | Bedroom 2 | 11'3" × 9'11" | 3.43 x 3.02 n |
| 8 | Bedroom 3 | 11'3" x 8'6"  | 3.43 x 2.60 n |
| 9 | Bathroom  | 6'10" × 6'5"  | 2.09 x 1.95 m |



Customers should note this illustration is a