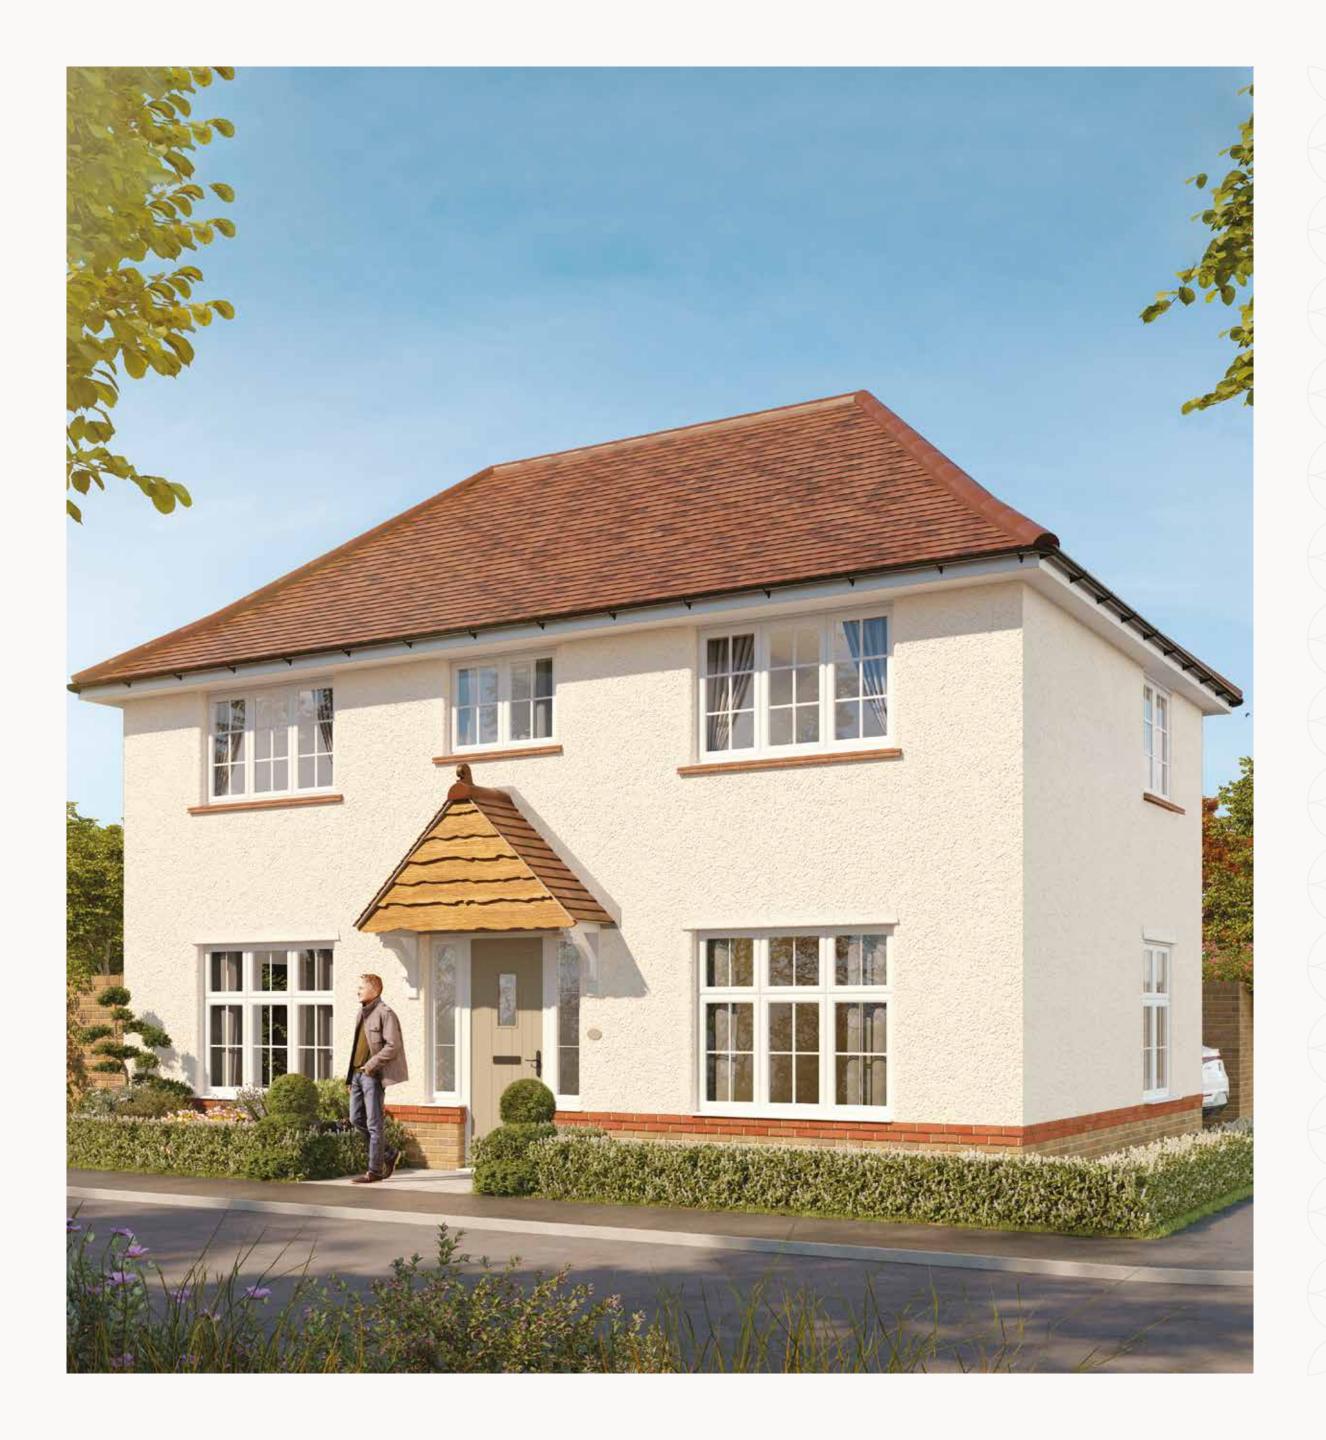

# AMBERLEY

FOUR BEDROOM DETACHED HOME







# THE AMBERLEY

FOUR BEDROOM DETACHED HOME







**GROUND FLOOR** 

FIRST FLOOR

## THE AMBERLEY

## **GROUND FLOOR**

| 1 Kitchen/Dining | 18'9" × 11'1" | 5.70 x 3.37 m |
|------------------|---------------|---------------|
| 2 Lounge         | 18'9" × 11'3" | 5.70 x 3.43 m |
| 3 Utility        | 6'10" x 6'0"  | 2.09 x 1.82 m |
| 4 Cloaks         | 4'11" × 3'7"  | 1.50 × 1.10 m |

### FIRST FLOOR

| 5 | Bedroom 1 | 11'4" × 10'6" | 3.46 x 3.20 n |
|---|-----------|---------------|---------------|
| 6 | En-suite  | 7'9" x 5'6"   | 2.36 x 1.69 m |
| 7 | Bedroom 2 | 11'3" × 9'11" | 3.43 x 3.02 n |
| 8 | Bedroom 3 | 11'3" x 8'6"  | 3.43 x 2.60 n |
| 9 | Bathroom  | 6'10" × 6'5"  | 2.09 x 1.95 m |



Customers should note this illustration is an example of the Amberley house type. All dime