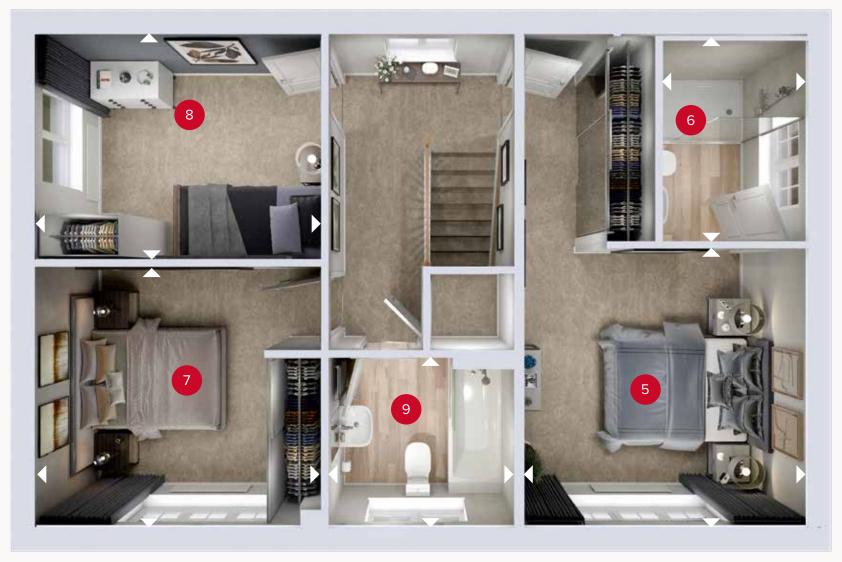

### FIRST FLOOR

| 5 | Bedroom 1 | 11'4" × 10'6" | 3.46 x 3.20 n |
|---|-----------|---------------|---------------|
| 6 | En-suite  | 7'9" x 5'6"   | 2.36 x 1.69 m |
| 7 | Bedroom 2 | 11'3" × 9'11" | 3.43 x 3.02 n |
| 8 | Bedroom 3 | 11'3" x 8'6"  | 3.43 x 2.60 n |
| 9 | Bathroom  | 6'10" × 6'5"  | 2.09 x 1.95 m |

ov - oven ff - fridge freezer dw - dishwasher wm - washing machine space td - tumble dryer space

Denotes where dimensions are taken from. All wardrobes are subject to site specification. Please see Sales Consultant for further details.