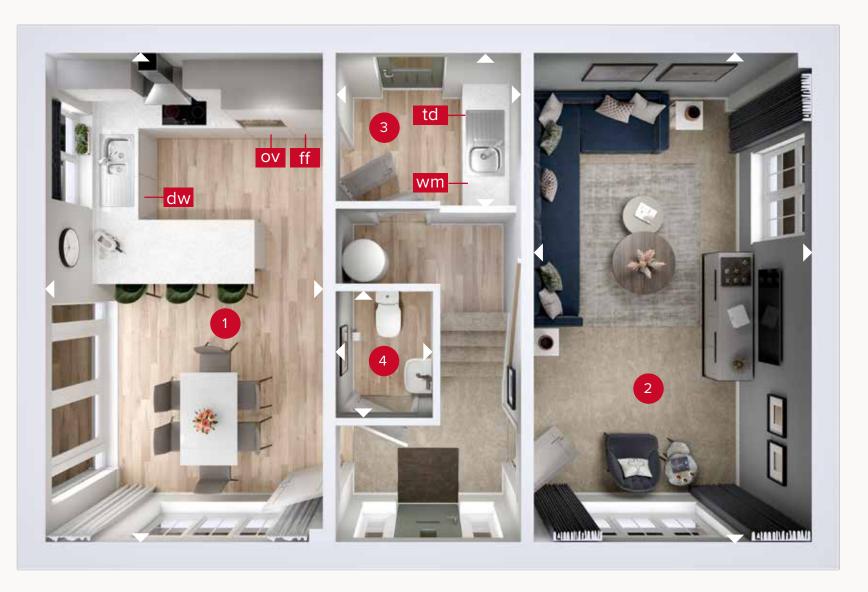

## **GROUND FLOOR**

| 1 Kitchen/Dining | 18'9" × 11'1" | 5.70 x 3.37 m |
|------------------|---------------|---------------|
| 2 Lounge         | 18'9" × 11'3" | 5.70 x 3.43 m |
| 3 Utility        | 6'10" x 6'0"  | 2.09 x 1.82 m |
| 4 Cloaks         | 4'11" × 3'7"  | 1.50 × 1.10 m |

ov - oven ff - fridge freezer dw - dishwasher wm - washing machine space td - tumble dryer space

Denotes where dimensions are taken from. All wardrobes are subject to site specification. Please see Sales Consultant for further details.