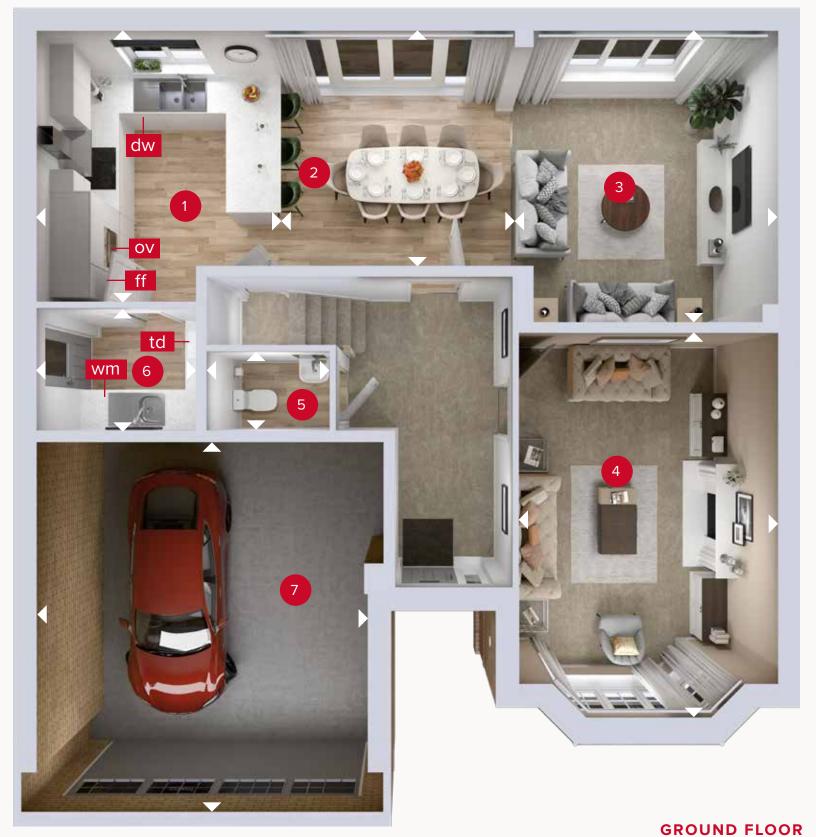

#### **GROUND FLOOR**

| 1 Kitchen | 12'3" × 10'9"  | 3.74 x 3.28 m |
|-----------|----------------|---------------|
| 2 Dining  | 11'7" × 11'1"  | 3.53 x 3.37 m |
| 3 Family  | 13'8" x 11'6"  | 4.16 x 3.50 m |
| 4 Lounge  | 17'7" × 11'8"  | 5.35 x 3.56 m |
| 5 Cloaks  | 5'8" x 3'7"    | 1.72 × 1.09 m |
| 6 Utility | 7'3" × 6'0"    | 2.20 x 1.83 m |
| 7 Garage  | 16'10" x 15'2" | 5.12 x 4.63 m |

ov - oven ff - fridge freezer dw - dishwasher wm - washing machine space td - tumble dryer space

Denotes where dimensions are taken from. All wardrobes are subject to site specification. Please see Sales Consultant for further details.