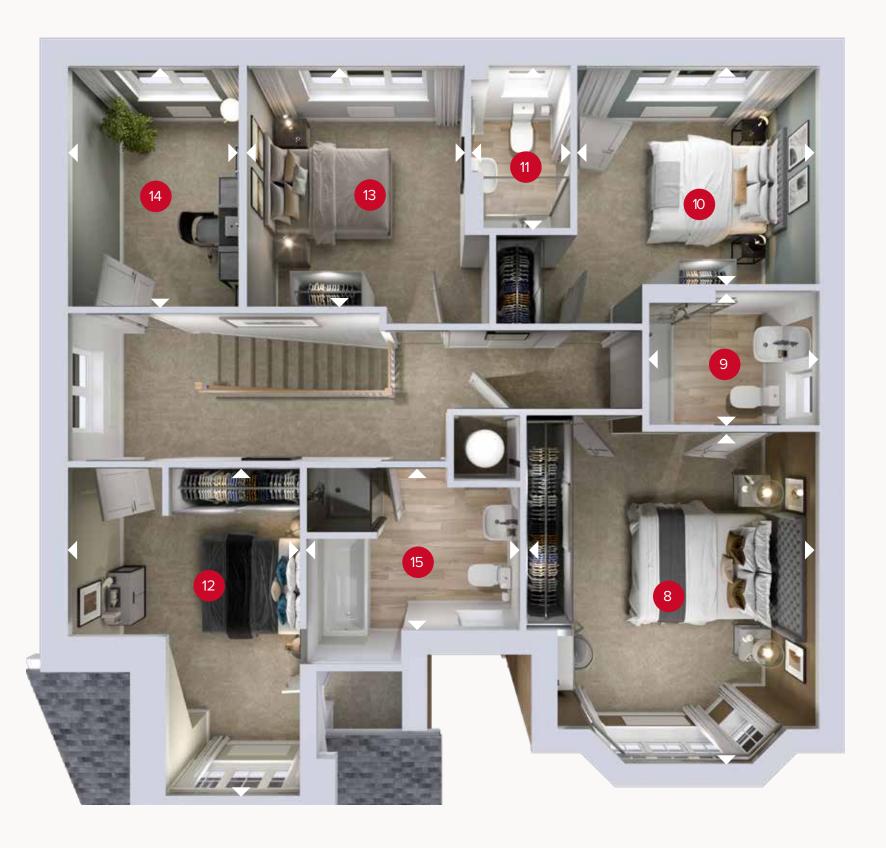

### FIRST FLOOR

| 8 Bedroom 1        | 14'10" × 13'2" | 4.51 x 4.01 n |
|--------------------|----------------|---------------|
| 9 En-suite 1       | 7'8" × 6'0"    | 2.34 x 1.83 r |
| 10 Bedroom 2       | 10'11" × 10'2" | 3.32 x 3.11 m |
| 11 En-suite 2      | 7'7" × 4'6"    | 2.30 x 1.36   |
| 12 Bedroom 3       | 14'9" × 10'6"  | 4.49 x 3.21 r |
| 13 Bedroom 4       | 11'3" x 9'9"   | 3.43 x 2.98   |
| 14 Bedroom 5/Study | 11'3" x 7'9"   | 3.43 x 2.37   |
| 15 Bathroom        | 9'7" × 7'3"    | 2.91 x 2.20   |

ov - oven ff - fridge freezer dw - dishwasher wm - washing machine space td - tumble dryer space

Denotes where dimensions are taken from. All wardrobes are subject to site specification. Please see Sales Consultant for further details.