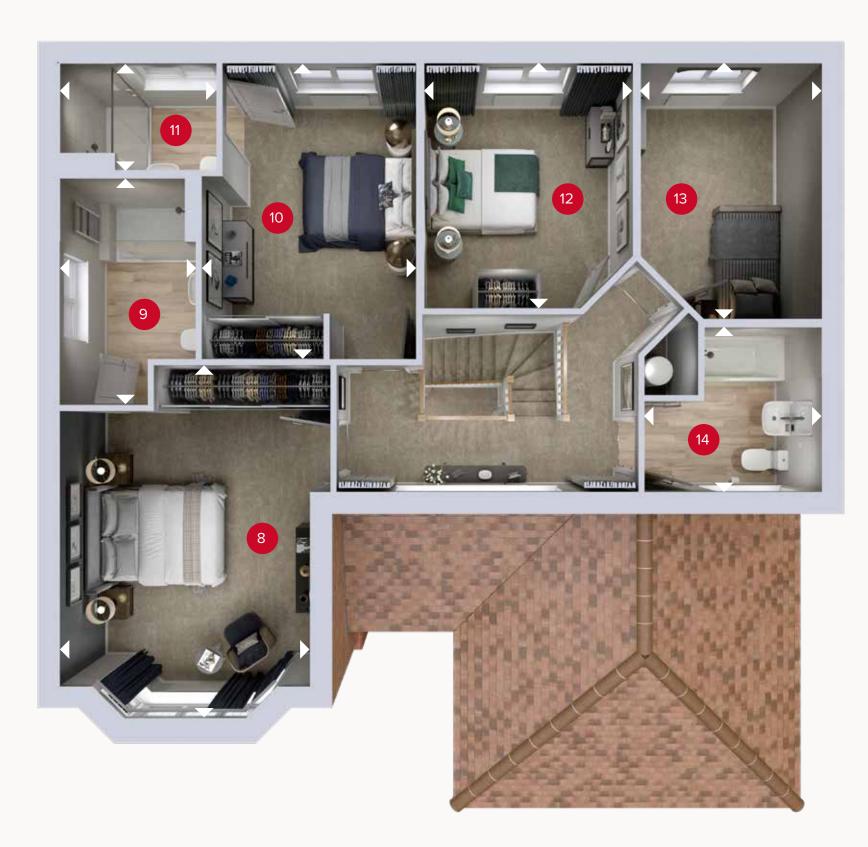

## FIRST FLOOR

| 8  | Bedroom 1  | 16'8" x 11'8"  | 5.09 x 3.57 m |
|----|------------|----------------|---------------|
| 9  | En-suite 1 | 10'9" x 6'4"   | 3.29 x 1.94 m |
| 10 | Bedroom 2  | 14'4" × 10'3"  | 4.37 x 3.11 m |
| 11 | En-suite 2 | 7'5" x 5'4"    | 2.27 x 1.63 m |
| 12 | Bedroom 3  | 11'11" × 10'0" | 3.63 x 3.05 m |
| 13 | Bedroom 4  | 12'5" x 8'6"   | 3.78 x 2.59 m |
| 14 | Bathroom   | 8'4" × 7'9"    | 2.54 x 2.37 m |

ff - fridge freezer dw - dishwasher

wm - washing machine space td - tumble dryer space wc - wine cooler

Denotes where dimensions are taken from. All wardrobes are subject to site specification. Please see Sales Consultant for further details.