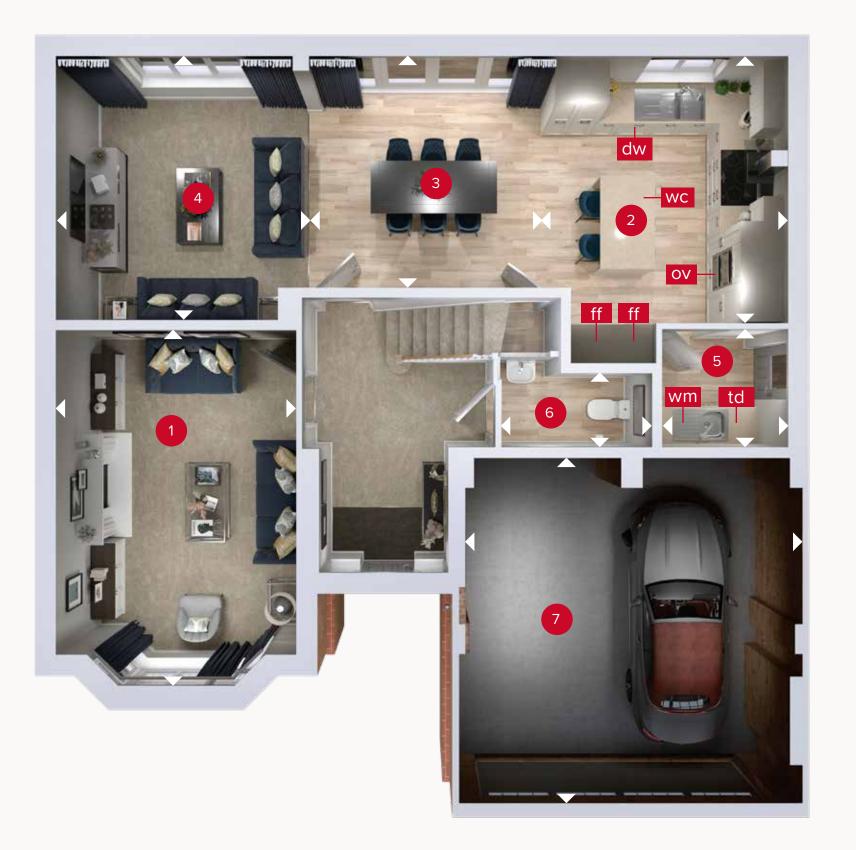

## **GROUND FLOOR**

| 1 | Lounge  | 17'8" × 11'8" | 5.37 x 3.57 m |
|---|---------|---------------|---------------|
| 2 | Kitchen | 13'4" x 11'5" | 4.07 x 3.49 m |
| 3 | Dining  | 12'8" x 11'9" | 3.85 x 3.57 m |
| 4 | Family  | 13'2" × 12'0" | 4.03 x 3.65 m |
| 5 | Utility | 6'3" x 5'11"  | 1.90 x 1.79 m |
| 6 | Cloaks  | 7'6" x 3'7"   | 2.28 x 1.10 m |
| 7 | Garage  | 17'1" × 17'0" | 5.21 x 5.19 m |

ff - fridge freezer dw - dishwasher

wm - washing machine space td - tumble dryer space wc - wine cooler

Denotes where dimensions are taken from. All wardrobes are subject to site specification. Please see Sales Consultant for further details.