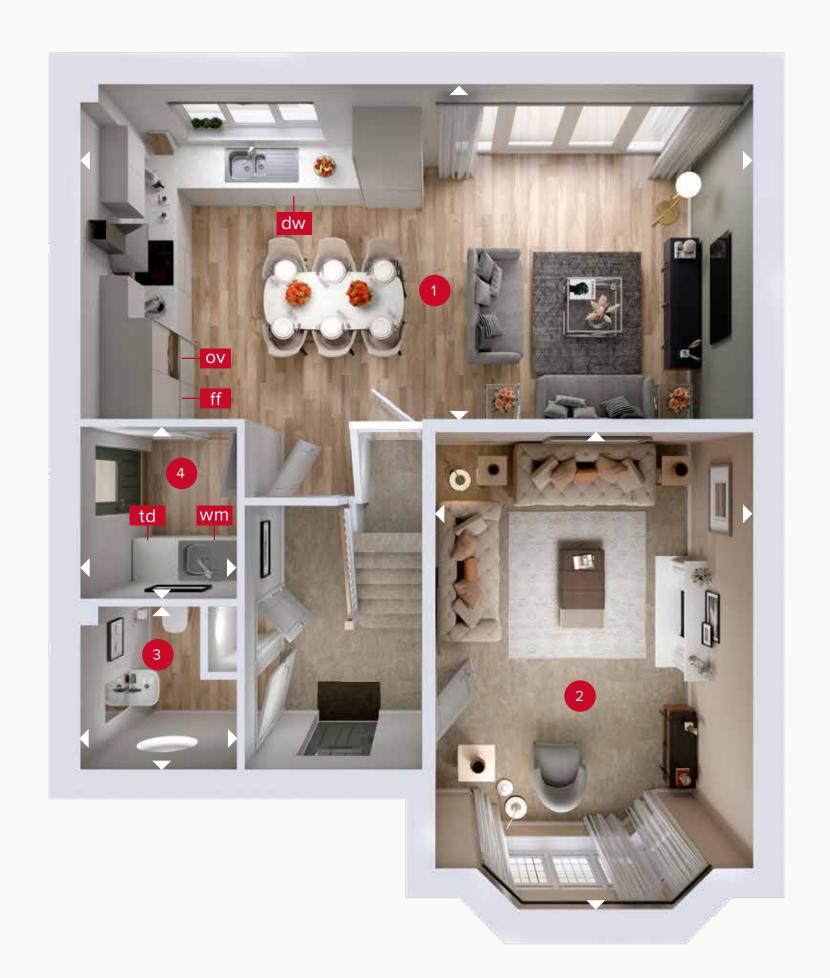

### **GROUND FLOOR**

| 1 Kitchen/Dining/<br>Family | 25'0" x 12'8" | 7.62 x 3.87 m |
|-----------------------------|---------------|---------------|
| 2 Lounge                    | 17'9" × 11'8" | 5.42 x 3.57 m |
| 3 Cloaks                    | 6'0" x 5'10"  | 1.83 x 1.78 m |
| 4 Utility                   | 6'5" × 5'11"  | 1.95 x 1.80 m |

GROUND FLOOR FIRST FLOOR

Customers should note this illustration is an example of the Leamington Lifestyle house type. All dimensions indicated are approximate and the furniture layout is for illustrative purposes only. Homes may be 'handed' (mirror image) versions of the illustrations, and may be detached, semi-detached or terraced. Materials used may differ from plot to plot including render and roof tile colours. Detailed plans and specifications are available for inspection for each plot at our Customer Experience Suite or Sales Centre during working hours and customers must check their individual specifications prior to making a reservation. Please note that the specification show in this plan may include optional upgrades from standard specification. Please speak with your Sales Consultant or visit MyRedrow for more information. EG\_LEAMQ\_DM.2

ff - fridge freezer dw - dishwasher wm - washing machine space td - tumble dryer space

Denotes where dimensions are taken from. All wardrobes are subject to site specification. Please see Sales Consultant for further details.