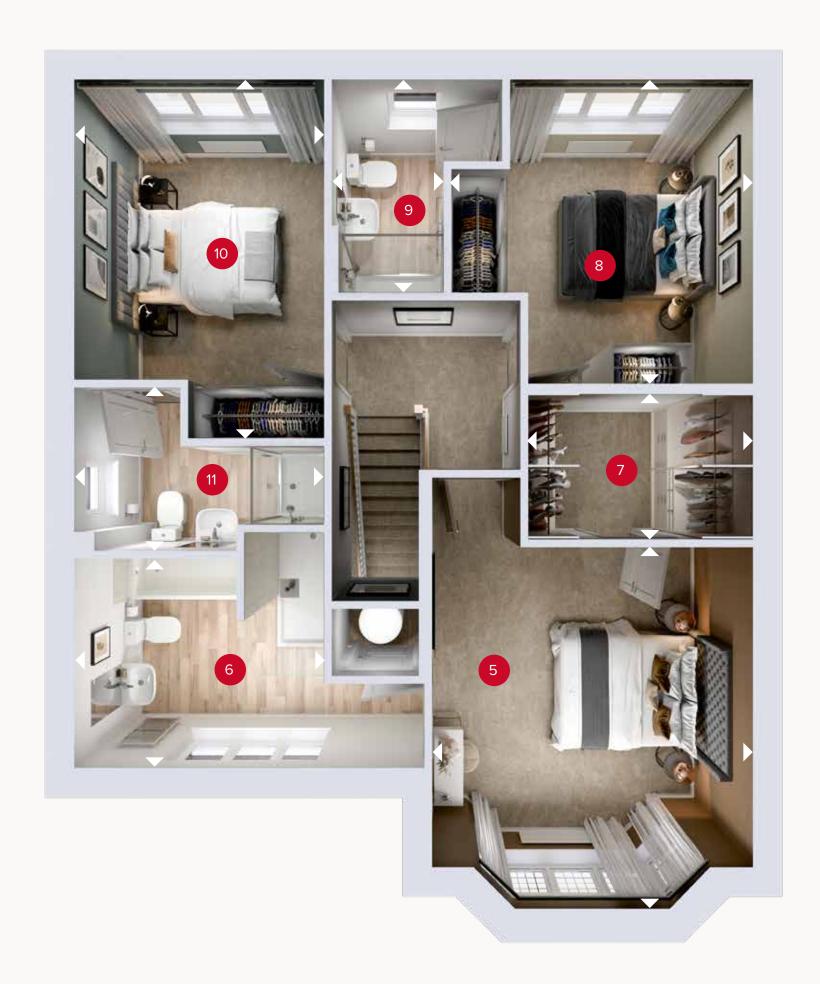

## FIRST FLOOR

| 5  | Bedroom 1  | 13'5" x 11'8" | 4.09 x 3.57 m |
|----|------------|---------------|---------------|
| 6  | En-suite 1 | 9'3" x 7'9"   | 2.83 x 2.37 m |
| 7  | Wardrobe   | 8'2" x 5'5"   | 2.49 x 1.65 m |
| 8  | Bedroom 2  | 11'5" × 11'0" | 3.49 x 3.35 m |
| 9  | En-suite 2 | 8'1" x 4'2"   | 2.46 x 1.26 m |
| 10 | Bedroom 3  | 13'6" x 9'3"  | 4.13 x 2.83 m |
| 11 | En-suite 3 | 9'3" x 6'0"   | 2.83 x 1.83 m |

GROUND FLOOR FIRST FLOOR

Customers should note this illustration is an example of the Leamington Lifestyle house type. All dimensions indicated are approximate and the furniture layout is for illustrative purposes only. Homes may be 'handed' (mirror image) versions of the illustrations, and may be detached, semi-detached or terraced. Materials used may differ from plot to plot including render and roof tile colours. Detailed plans and specifications are available for inspection for each plot at our Customer Experience Suite or Sales Centre during working hours and customers must check their individual specifications prior to making a reservation. Please note that the specification show in this plan may include optional upgrades from standard specification. Please speak with your Sales Consultant or visit MyRedrow for more information. EG\_LEAMQ\_DM.2

ff - fridge freezer dw - dishwasher wm - washing machine space td - tumble dryer space

Denotes where dimensions are taken from. All wardrobes are subject to site specification. Please see Sales Consultant for further details.