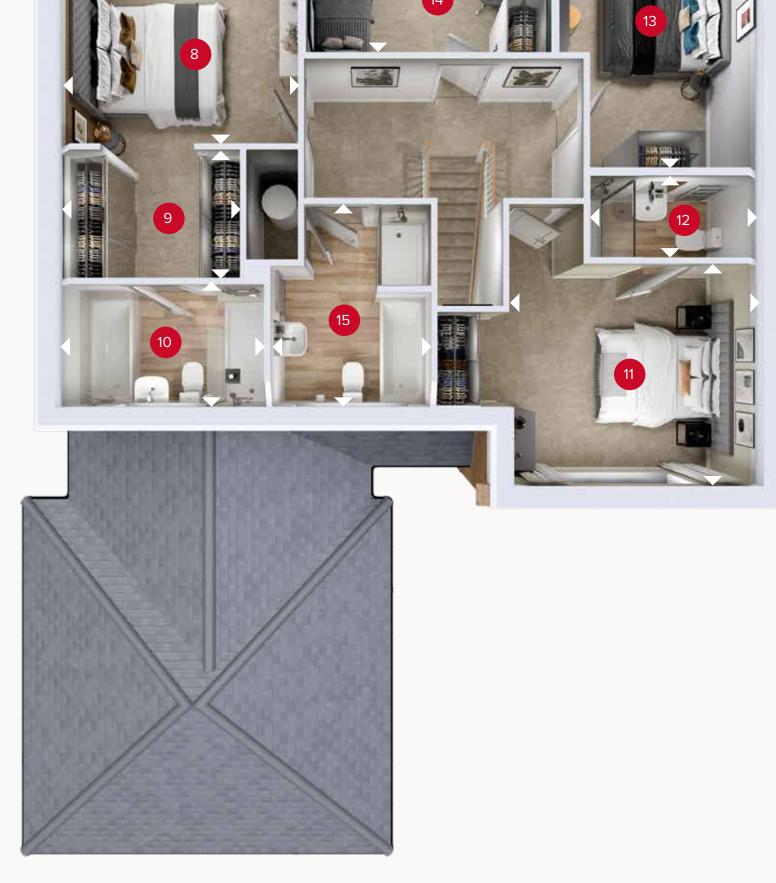

## FIRST FLOOR

| 8  | Bedroom 1     | 11'11" × 11'5" | 3.63 x 3.49 m |
|----|---------------|----------------|---------------|
| 9  | Dressing Room | 8'8" x 6'2"    | 2.65 x 1.88 m |
| 10 | En-suite 1    | 9'10" x 6'0"   | 3.00 x 1.82 m |
| 11 | Bedroom 2     | 11'11" × 10'8" | 3.63 x 3.24 m |
| 12 | En-suite 2    | 8'2" x 3'11"   | 2.49 x 1.19 m |
| 13 | Bedroom 3     | 13'1" x 9'8"   | 3.99 x 2.93 m |
| 14 | Bedroom 4     | 11'8" × 7'7"   | 3.55 x 2.31 m |
| 15 | Bathroom      | 9'9" x 7'9"    | 2.98 x 2.36 m |

GROUND FLOOR FIRST FLOOR

Customers should note this illustration is an example of the Ledsham house type. All dimensions indicated are approximate and the furniture layout is for illustrative purposes only. Homes may be 'handed' (mirror image) versions of the illustrations, and may be detached, semi-detached or terraced. Materials used may differ from plot to plot including render and roof tile colours. Detailed plans and specifications are available for inspection for each plot at our Customer Experience Suite or Sales Centre during working hours and customers must check their individual specifications prior to making a reservation. Please note that the specification show in this plan may include optional upgrades from standard specification. Please speak with your Sales Consultant or visit MyRedrow for more information. EG\_LEDH\_DM.2

ov - oven

dw - dishwasher space

ff - fridge freezer

wm - washing machine space td - tumble dryer space

Denotes where dimensions are taken from. All wardrobes are subject to site specification. Please see Sales Consultant for further details.