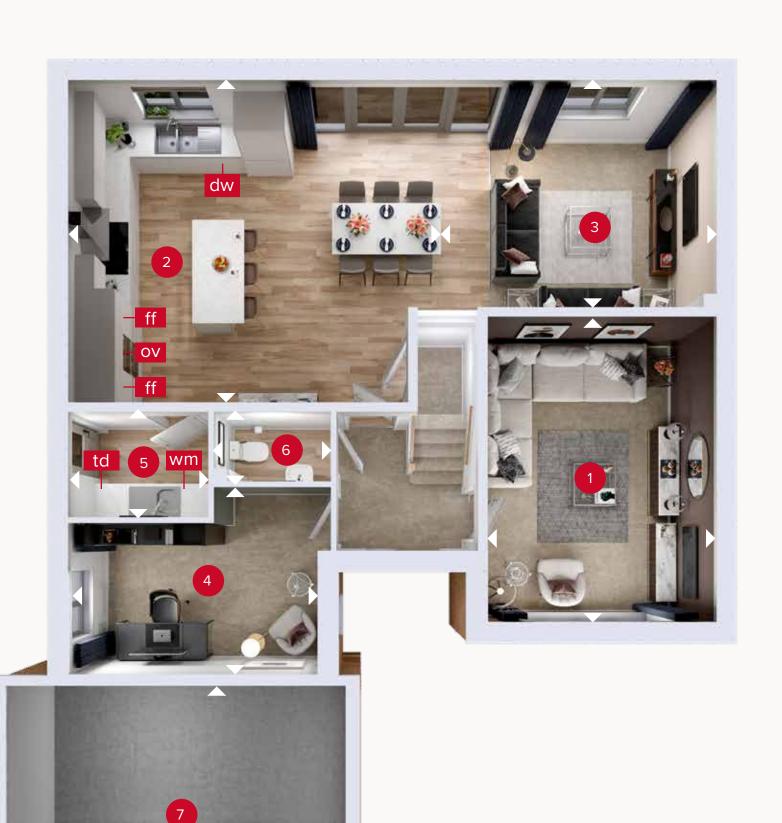

### **GROUND FLOOR**

| 1 | Lounge         | 15'11" x 11'8" | 4.84 x 3.57 m |
|---|----------------|----------------|---------------|
| 2 | Kitchen/Dining | 19'10" × 17'0" | 6.05 x 5.18 m |
| 3 | Family         | 13'8" x 11'11" | 4.16 x 3.63 m |
| 4 | Study          | 12'10" × 9'8"  | 3.90 x 2.95 m |
| 5 | Utility        | 7'4" × 5'6"    | 2.23 x 1.67 m |
| 6 | Cloaks         | 5'11" x 3'7"   | 1.81 x 1.10 m |
| 7 | Garage         | 17'9" × 17'5"  | 5.41 x 5.30 m |

GROUND FLOOR FIRST FLOOR

Customers should note this illustration is an example of the Ledsham house type. All dimensions indicated are approximate and the furniture layout is for illustrative purposes only. Homes may be 'handed' (mirror image) versions of the illustrations, and may be detached, semi-detached or terraced. Materials used may differ from plot to plot including render and roof tile colours. Detailed plans and specifications are available for inspection for each plot at our Customer Experience Suite or Sales Centre during working hours and customers must check their individual specifications prior to making a reservation. Please note that the specification show in this plan may include optional upgrades from standard specification. Please speak with your Sales Consultant or visit MyRedrow for more information. EG\_LEDH\_DM.2

ov - oven

dw - dishwasher space

ff - fridge freezer

wm - washing machine space td - tumble dryer space

Denotes where dimensions are taken from. All wardrobes are subject to site specification. Please see Sales Consultant for further details.