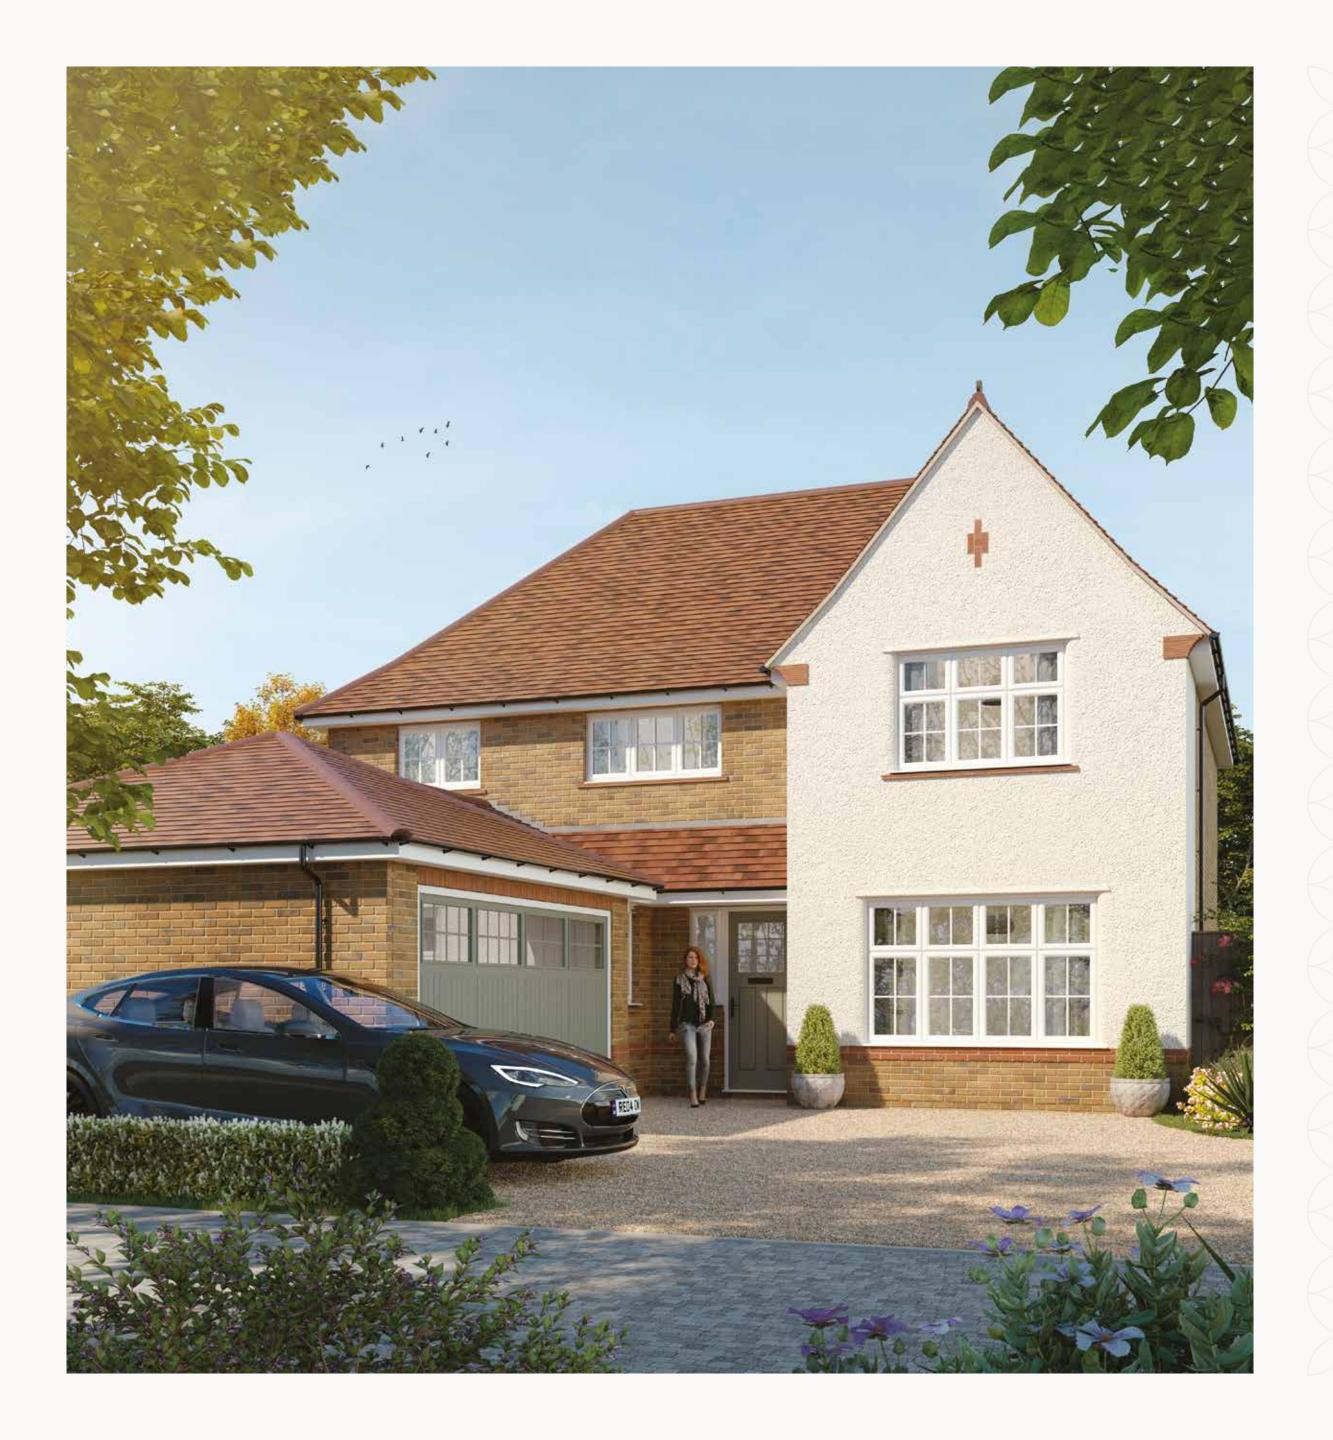

# LEDSHAM

FOUR BEDROOM DETACHED HOME







# LEDSHAM

FOUR BEDROOM DETACHED HOME







## THE LEDSHAM

### **GROUND FLOOR**

| 1 | Lounge         | 15'11" x 11'8" | 4.84 x 3.57 m |
|---|----------------|----------------|---------------|
| 2 | Kitchen/Dining | 19'10" × 17'0" | 6.05 x 5.18 m |
| 3 | Family         | 13'8" x 11'11" | 4.16 x 3.63 m |
| 4 | Study          | 12'10" × 9'8"  | 3.90 x 2.95 m |
| 5 | Utility        | 7'4" × 5'6"    | 2.23 x 1.67 m |
| 6 | Cloaks         | 5'11" x 3'7"   | 1.81 x 1.10 m |
| 7 | Garage         | 17'9" × 17'5"  | 5.41 x 5.30 m |

## FIRST FLOOR

| 8  | Bedroom 1     | 11'11" × 11'5" | 3.63 x 3.49 m |
|----|---------------|----------------|---------------|
| 9  | Dressing Room | 8'8" x 6'2"    | 2.65 x 1.88 m |
| 10 | En-suite 1    | 9'10" x 6'0"   | 3.00 x 1.82 m |
| 11 | Bedroom 2     | 1