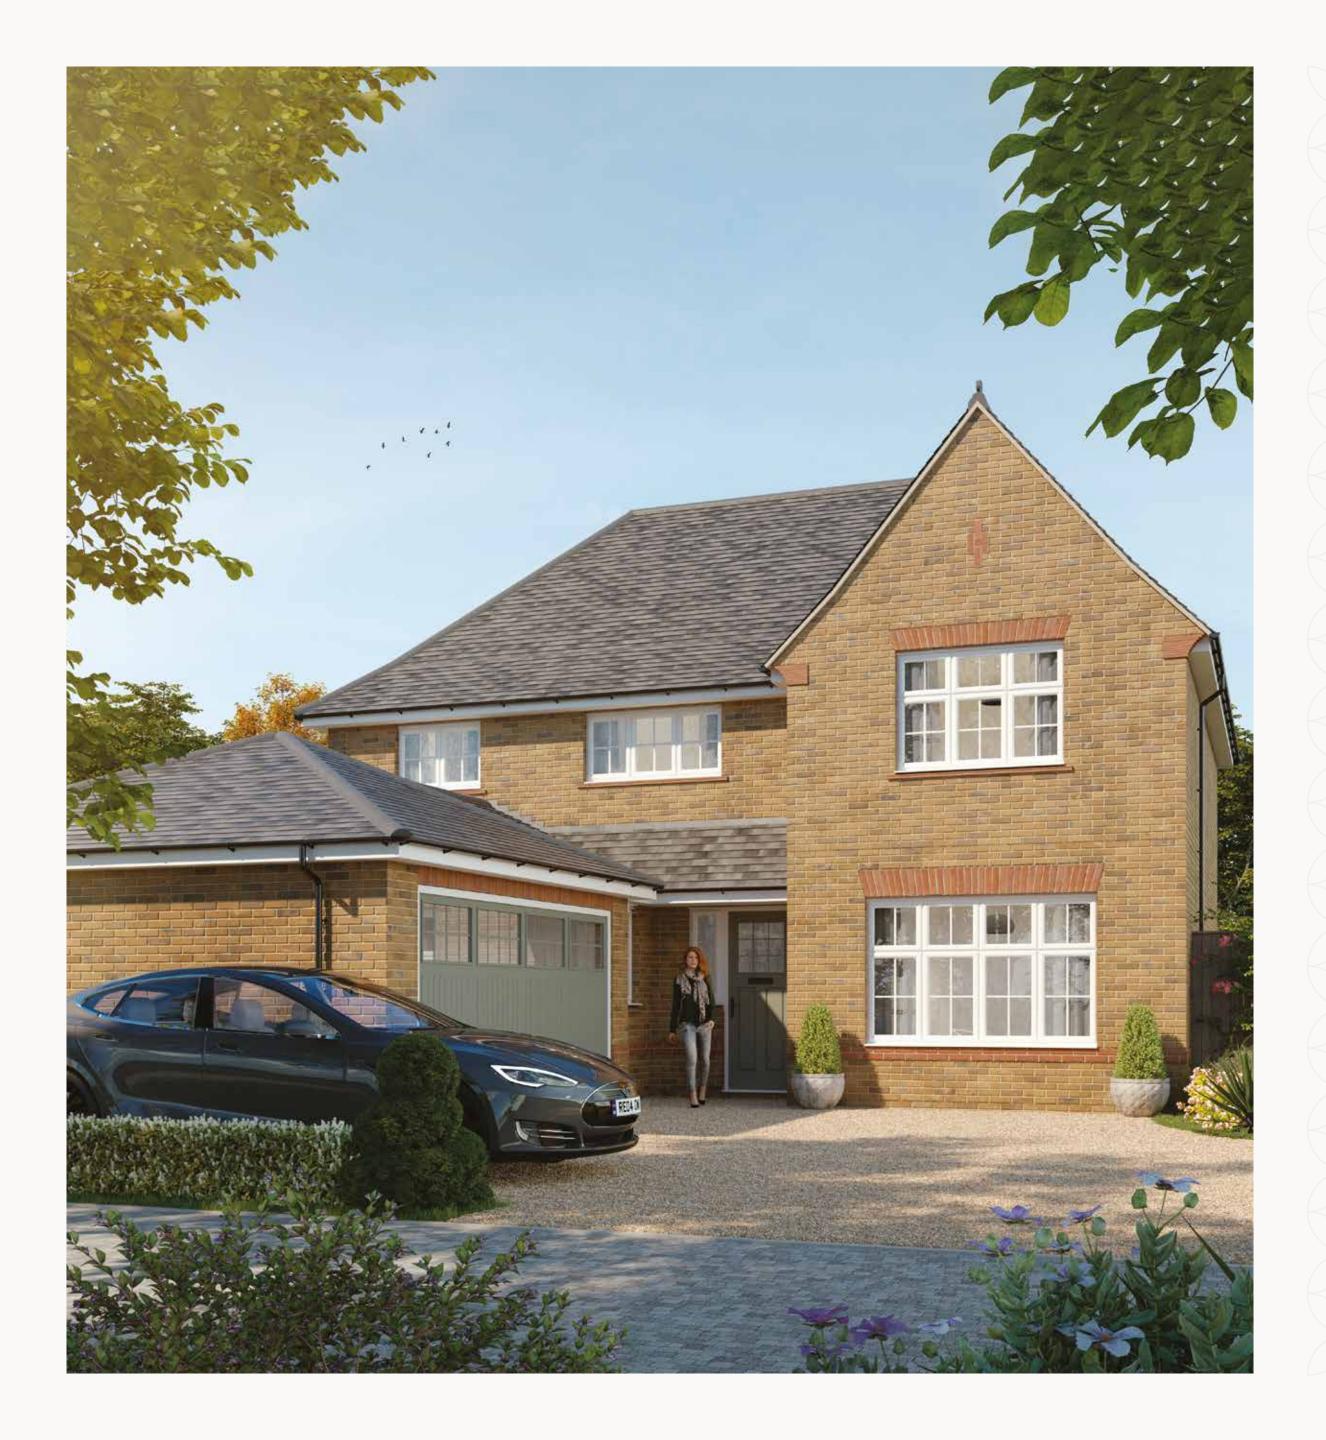

# LEDSHAM

FOUR BEDROOM DETACHED HOME







# LEDSHAM

FOUR BEDROOM DETACHED HOME







## THE LEDSHAM

### **GROUND FLOOR**

| 1 | Lounge         | 15'11" x 11'8" | 4.84 x 3.57 m |
|---|----------------|----------------|---------------|
| 2 | Kitchen/Dining | 19'10" × 17'0" | 6.05 x 5.18 m |
| 3 | Family         | 13'8" x 11'11" | 4.16 x 3.63 m |
| 4 | Study          | 12'10" × 9'8"  | 3.90 x 2.95 m |
| 5 | Utility        | 7'4" × 5'6"    | 2.23 x 1.67 m |
| 6 | Cloaks         | 5'11" x 3'7"   | 1.81 x 1.10 m |
| 7 | Garage         | 17'9" × 17'5"  | 5.41 x 5.30 m |

## FIRST FLOOR

| 8  | Bedroom 1     | 11'11" × 11'5" | 3.63 x 3.49 m |
|----|---------------|----------------|---------------|
| 9  | Dressing Room | 8'8" x 6'2"    | 2.65 x 1.88 m |
| 10 | En-suite 1    | 9'10" x 6'0"