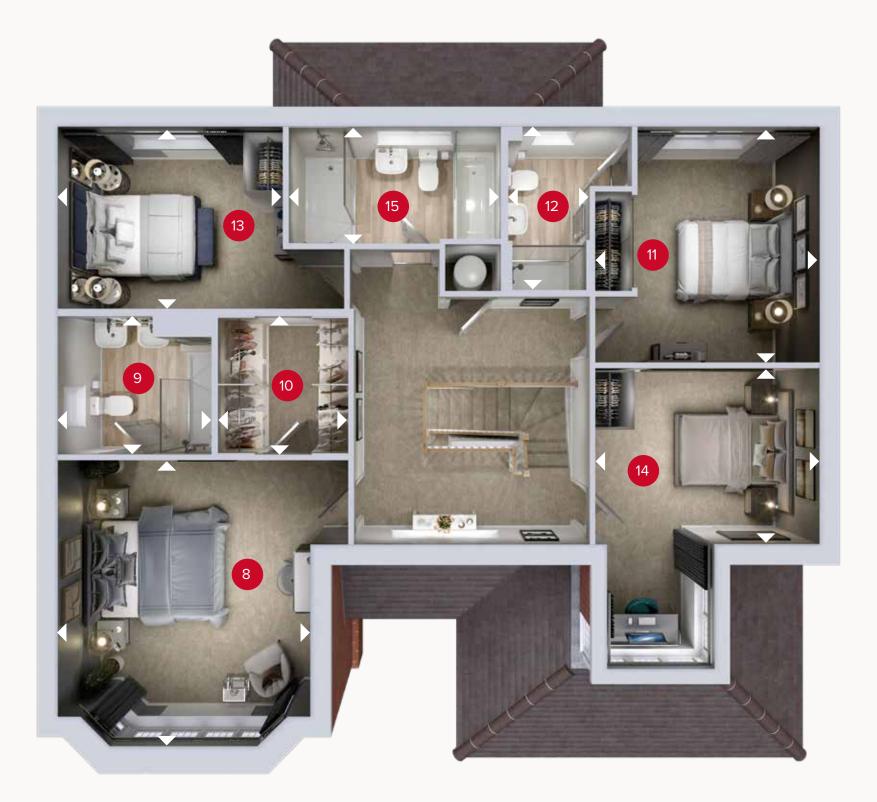

01.06.2023

FIRST FLOOR

### **FIRST FLOOR**

| 8  | Bedroom 1  | 14'8" × 12'10" | 4.46 x 3.90 m |
|----|------------|----------------|---------------|
| 9  | En-suite 1 | 7'9" × 7'2"    | 2.37 x 2.17 m |
| 10 | Wardrobe   | 7'2" × 6'9"    | 2.17 x 2.06 m |
| 11 | Bedroom 2  | 12'5" x 11'5"  | 3.78 x 3.49 m |
| 12 | En-suite 2 | 8'9" × 4'2"    | 2.66 x 1.28 m |
| 13 | Bedroom 3  | 11'7" × 9'8"   | 3.54 x 2.93 m |
| 14 | Bedroom 4  | 11'5" × 9'0"   | 3.49 x 2.74 m |
| 15 | Bathroom   | 10'10" × 6'1"  | 3.30 x 1.86 m |