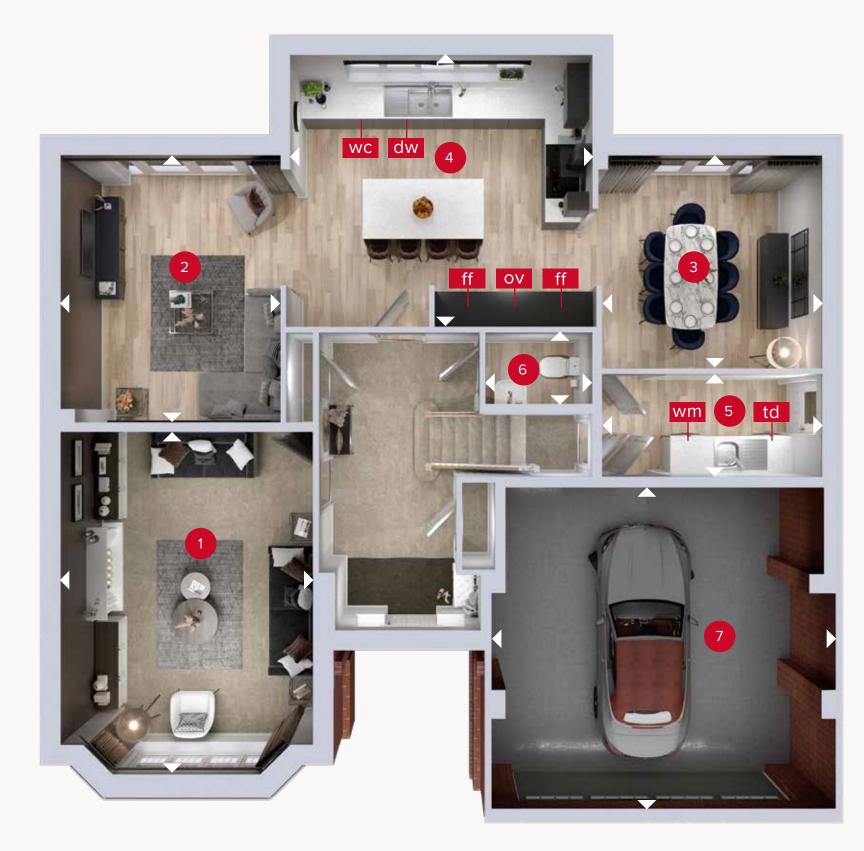

# THE RICHNOND FOUR BEDROOM DETACHED HOME

**GROUND FLOOR** 

Customers should note this illustration is an example of the Richmond house type. All dimensions indicated are approximate and the furniture layout is for illustrative purposes only. Homes may be 'handed' (mirror image) versions of the illustrations, and may be detached, semi-detached or terraced. Materials used may differ from plot to plot including render and roof tile colours. Detailed plans and specifications are available for inspection for each plot at our Customer Experience Suite or Sales Centre during working hours and customers must check their individual specifications prior to making a reservation. Please note that the specification show in this plan may include optional upgrades from standard specification. Please speak with your Sales Consultant or visit MyRedrow for more information. EG\_RICH\_DM.2

Denotes where dimensions are taken from. All wardrobes are subject to site specification. Please see Sales Consultant for further details.

ov - oven ff - fridge freezer dw - dishwasher

wm - washing machine space td - tumble dryer space wc - wine cooler

#### **GROUND FLOOR**

| 17'7" × 12'10" | 5.35 x 3.90 m                                                                  |
|----------------|--------------------------------------------------------------------------------|
| 14'0" × 11'3"  | 4.28 x 3.42 m                                                                  |
| 11'3" × 11'3"  | 3.43 x 3.42 m                                                                  |
| 15'5" x 14'3"  | 4.69 x 4.35 m                                                                  |
| 11'3" x 5'3"   | 3.42 x 1.60 m                                                                  |
| 5'6" x 3'8"    | 1.68 x 1.12 m                                                                  |
| 17'9" × 16'6"  | 5.41 x 5.03 m                                                                  |
|                | 14'0" × 11'3"<br>11'3" × 11'3"<br>15'5" × 14'3"<br>11'3" × 5'3"<br>5'6" × 3'8" |