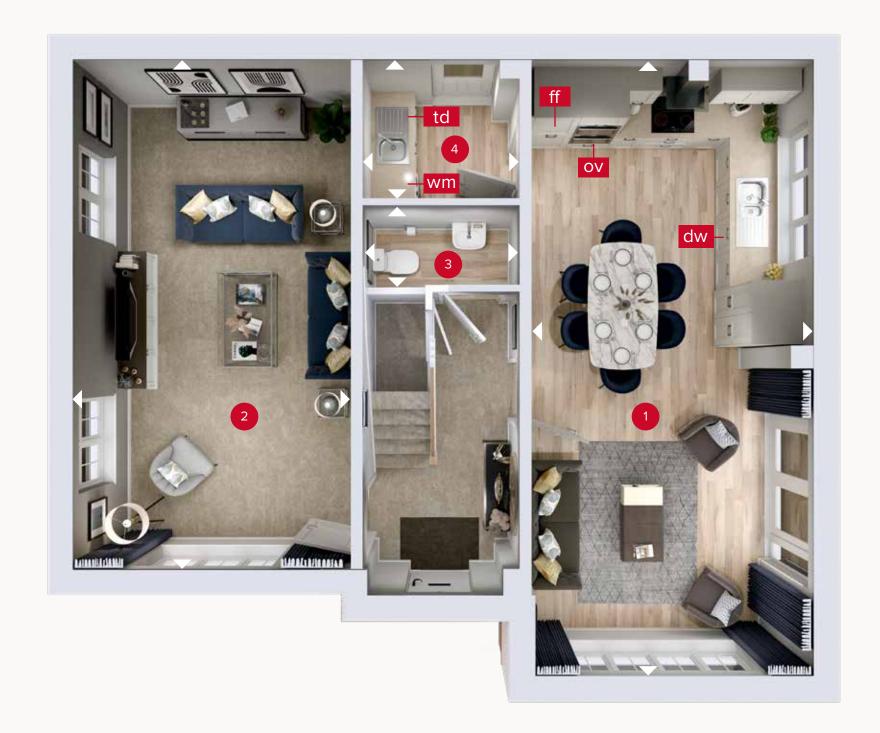

## **GROUND FLOOR**

| $^{1}$ | Kitchen/Dining/ | 25'4" x 11'9"  | 7.73 x 3.57 m |
|--------|-----------------|----------------|---------------|
|        | Family          |                |               |
| 2      | Lounge          | 20'11" × 11'8" | 6.38 x 3.56 m |
| 3      | Cloaks          | 6'6" × 3'4"    | 1.99 x 0.97 m |

1.99 x 1.79 m

6'6" x 5'9"

ov - oven ff - fridge freezer dw - dishwasher wm - washing machine space td - tumble dryer space

Denotes where dimensions are taken from. All wardrobes are subject to site specification. Please see Sales Consultant for further details.