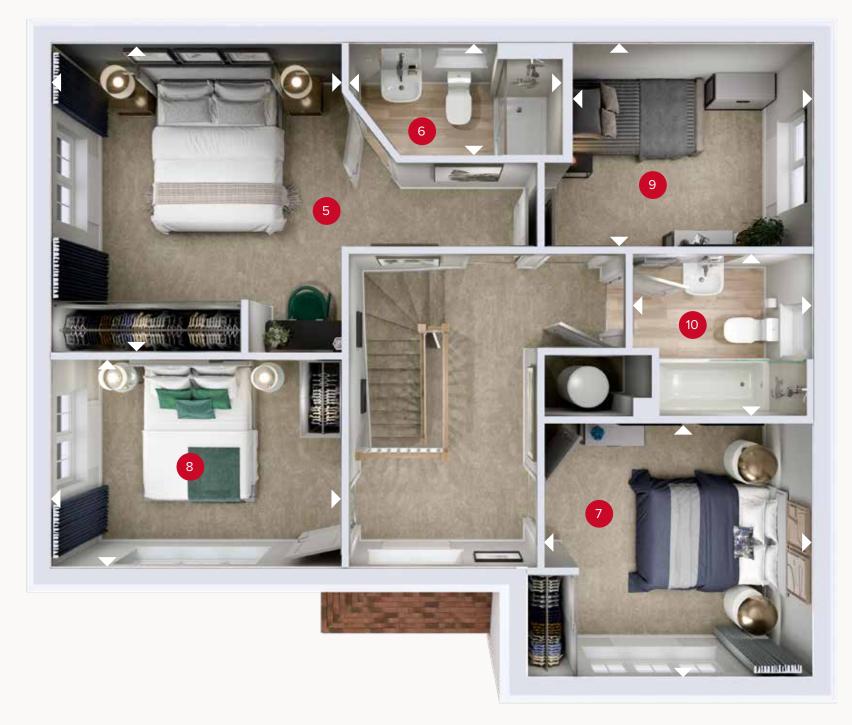

## FIRST FLOOR

| 5  | Bedroom 1 | 12'3" × 11'11" | 3.74 x 3.62 r |
|----|-----------|----------------|---------------|
| 6  | En-suite  | 8'6" x 4'5"    | 2.58 x 1.35 n |
| 7  | Bedroom 2 | 11'0" × 10'0"  | 3.35 x 3.05 r |
| 8  | Bedroom 3 | 11'11" × 8'4"  | 3.62 x 2.55   |
| 9  | Bedroom 4 | 9'10" × 8'1"   | 3.01 x 2.45 n |
| 10 | Bathroom  | 7'5" × 6'9"    | 2.26 x 2.05   |

ov - oven ff - fridge freezer dw - dishwasher wm - washing machine space td - tumble dryer space

Denotes where dimensions are taken from. All wardrobes are subject to site specification. Please see Sales Consultant for further details.