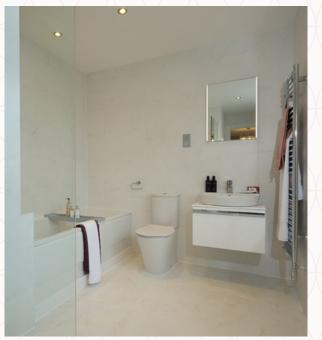

### THE LEAMINGTON LIFESTYLE FIRST FLOOR

| 6 Bedroom 1   | 13'4" x 11'11" | 4.08 x 3.63 m |
|---------------|----------------|---------------|
| 7 En-suite 1  | 9'3" x 7'9"    | 2.83 x 2.37 m |
| 8 Wardrobe    | 8'4" x 5'5"    | 2.54 x 1.65 m |
| 9 Bedroom 2   | 11'3" x 11'2"  | 3.44 x 3.41 m |
| 10 En-suite 2 | 7'11" x 6'4"   | 2.41 x 1.93 m |
| 11 Bedroom 3  | 13'4" x 9'3"   | 4.06 x 2.83 m |
| 12 En-suite 3 | 9'3" x 6'1"    | 2.83 x 1.85 m |