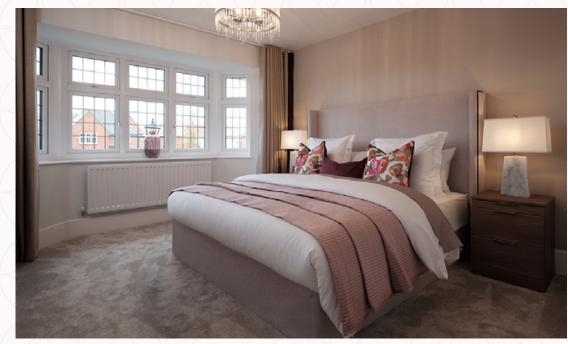

### THE LEAMINGTON LIFESTYLE FIRST FLOOR

| 6 Bedroom 1   | 13'4" x 11'11" | 4.08 x 3.63 m |
|---------------|----------------|---------------|
| 7 En-suite 1  | 9'3" x 7'9"    | 2.83 x 2.37 m |
| 8 Wardrobe    | 8'4" x 5'5"    | 2.54 x 1.65 m |
| 9 Bedroom 2   | 11'3" x 11'2"  | 3.44 x 3.41 m |
| 10 En-suite 2 | 7'11" x 6'4"   | 2.41 x 1.93 m |
| 11 Bedroom 3  | 13'4" x 9'3"   | 4.06 x 2.83 m |
| 12 En-suite 3 | 9'3" x 6'1"    | 2.83 x 1.85 m |