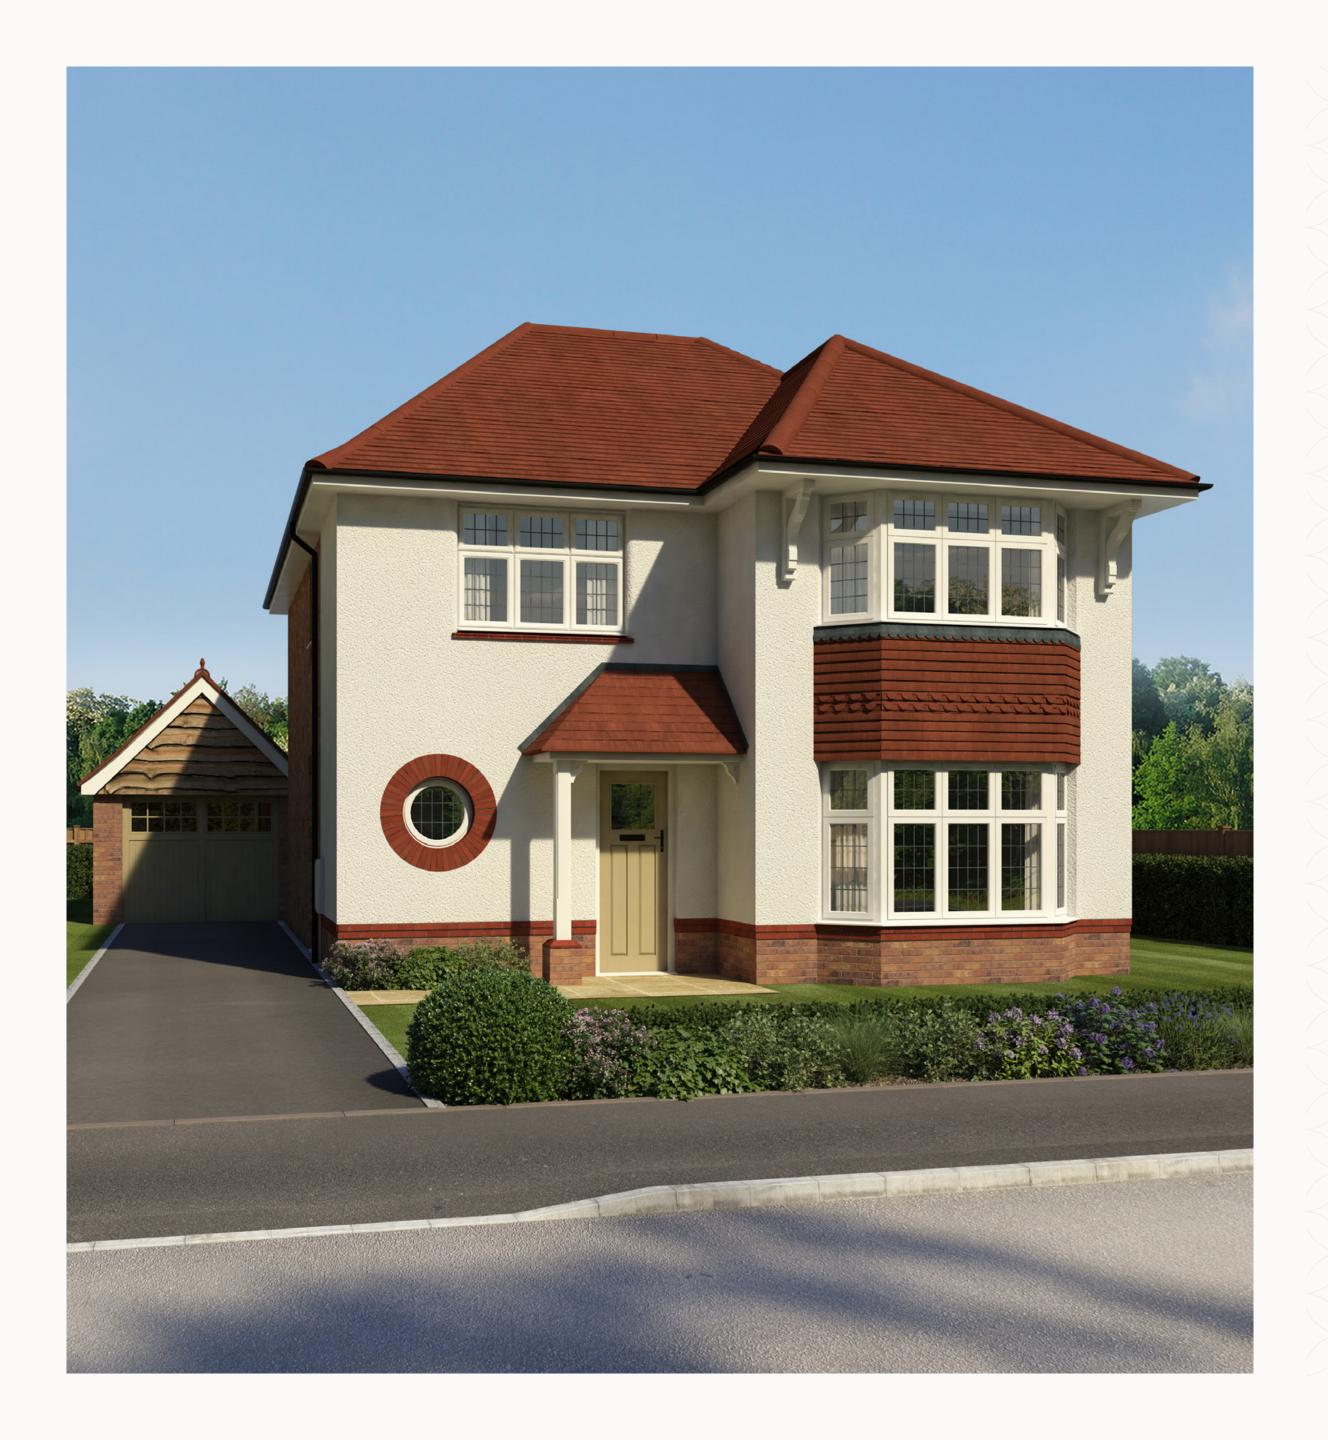

# LEAMINGTON LIFESTYLE

THREE BEDROOM HOME

#### **KEY**

■ Dimensions start **HW** Hot water storage

Customers should note this illustration is an example of the Leamington Lifestyle house type. All dimensions indicated are approximate and the furniture layout is for illustrative purposes only. Homes may be 'handed' (mirror image) versions of the illustrations, and may be detached, semi-detached or terraced. Materials used may differ from plot to plot including render and roof tile colours. Detailed plans and specifications are available for inspection for each plot at our Sales Centre during working hours and customers must check their individual specifications prior to making a reservation. All wardrobes are subject to site specification. Please see Sales Consultant for further details.