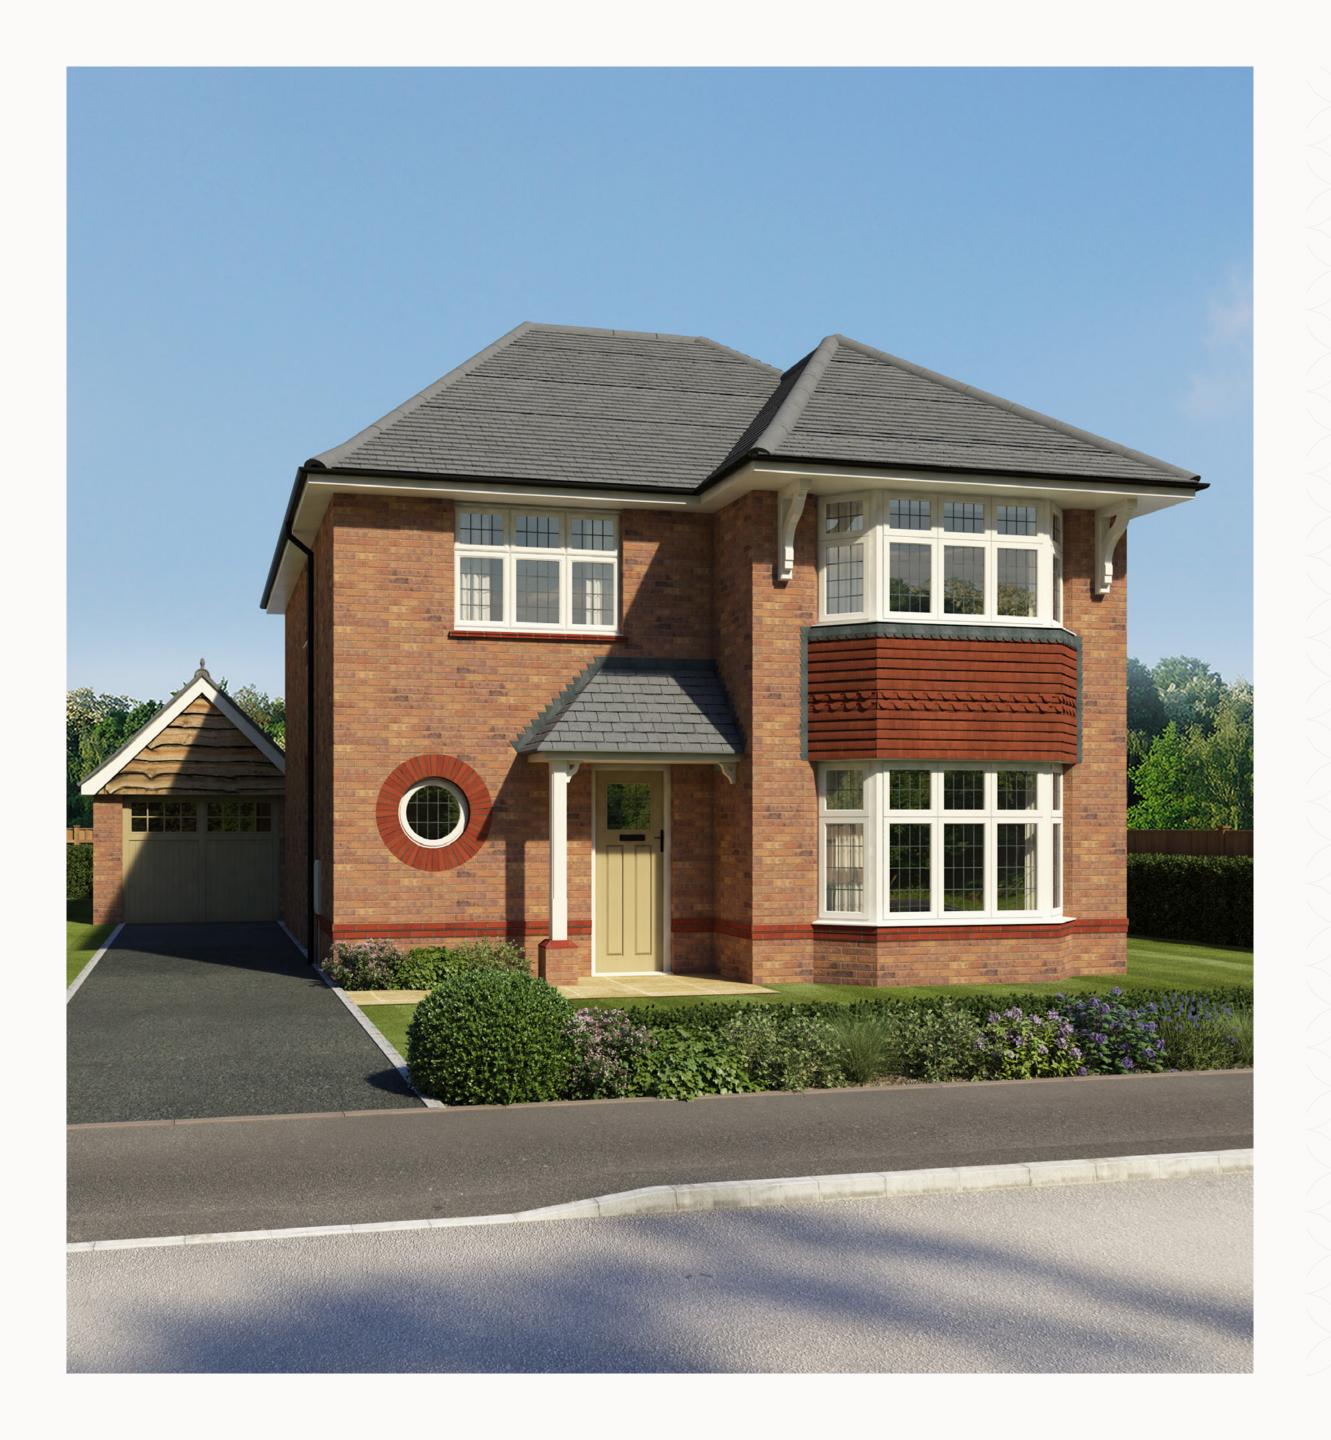

# LEAMINGTON LIFESTYLE

THREE BEDROOM HOME

#### **KEY**

■ Dimensions start **HW** Hot water storage

Customers should note this illustration is an example of the Leamington Lifestyle house type. All dimensions indicated are approximate and the furniture layout is for illustrative purposes only. Homes may be 'handed' (mirror image) versions of the illustrations, and may be detached, semi-detached or terraced. Materials used may differ from plot to plot including render and roof tile colours. Detailed plans and specifications are available for inspection for each plot at our Sales Centre during working hours and customers must check their individual specifications prior to making a reservation. All wardrobes are subject to site specification. Please see Sales Consultant for further details.