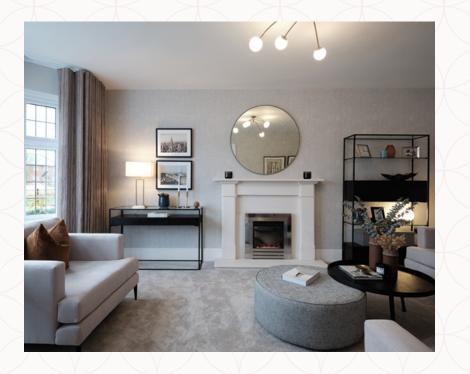

### THE LEAMINGTON LIFESTYLE GROUND FLOOR

| 1 Lounge 17'9" x 11'11" 5.42 | x 3.63 m |
|------------------------------|----------|
|------------------------------|----------|

| 2 | Kitchen/ | 12'8" x 12'6" | 3.87 × 3.82 | m |
|---|----------|---------------|-------------|---|
|   | Dining   |               |             |   |