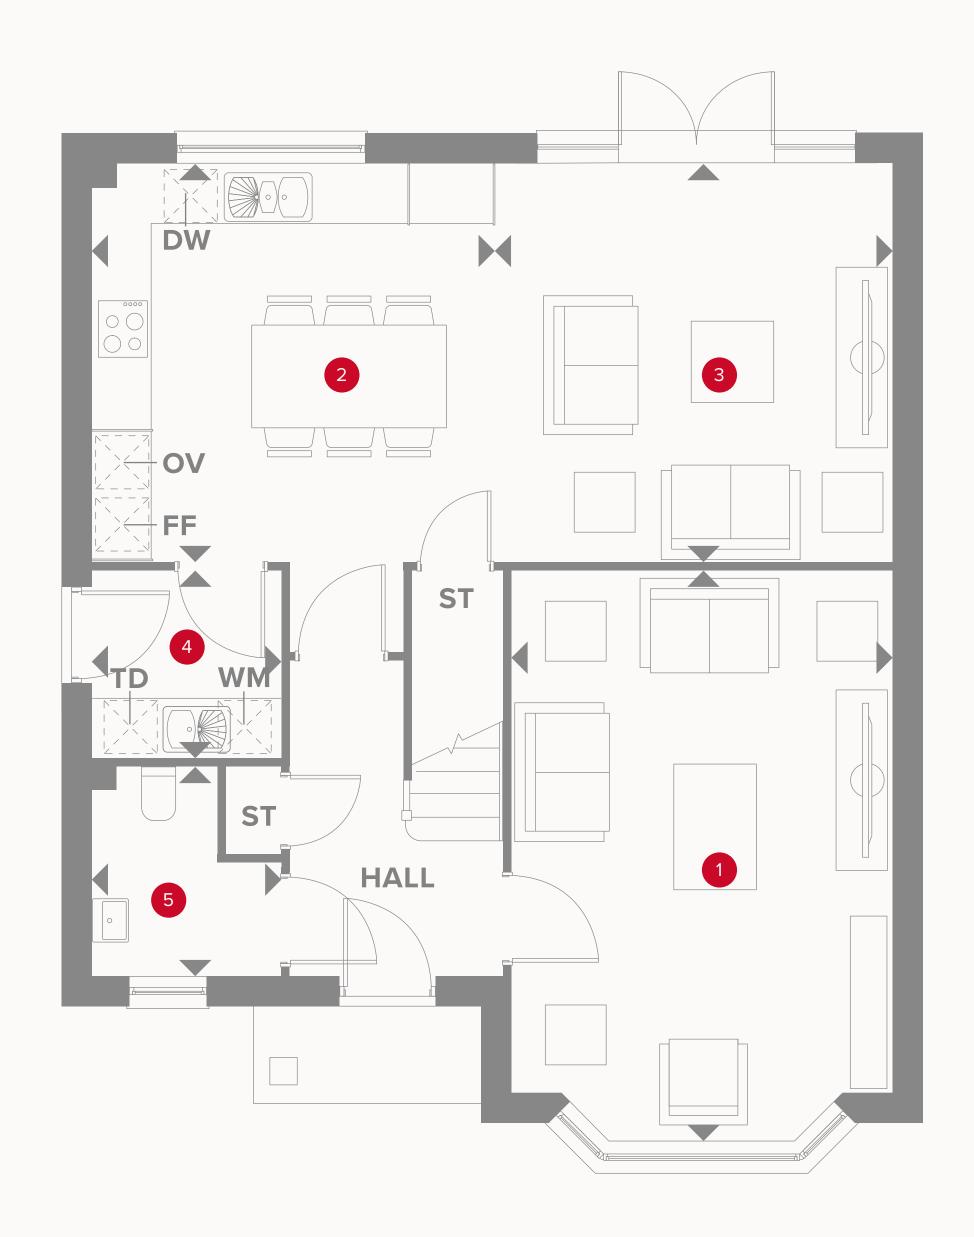

### THE LEAMINGTON LIFESTYLE GROUND FLOOR

| 1 Lounge 17'9" x 11'11" 5.42 | x 3.63 m |
|------------------------------|----------|
|------------------------------|----------|

| 2 | Kitchen/ | 12'8" x 12'6" | 3.87 × 3.82 | m |
|---|----------|---------------|-------------|---|
|   | Dining   |               |             |   |

3 Family 12'6" x 12'6" 3.82 x 3.82 m

4 Utility 5'11" x 5'11" 1.80 x 1.80 m

5 Cloaks 6'6" x 5'11" 1.99 x 1.80 m

#### **KEY**

<sup>∞</sup> Hob

**OV** Oven

FF Fridge/freezer

**TD** Tumble dryer space

**♦** Dimensions start

ST Storage cupboard

WM Washing machine spaceDW Dish washer space