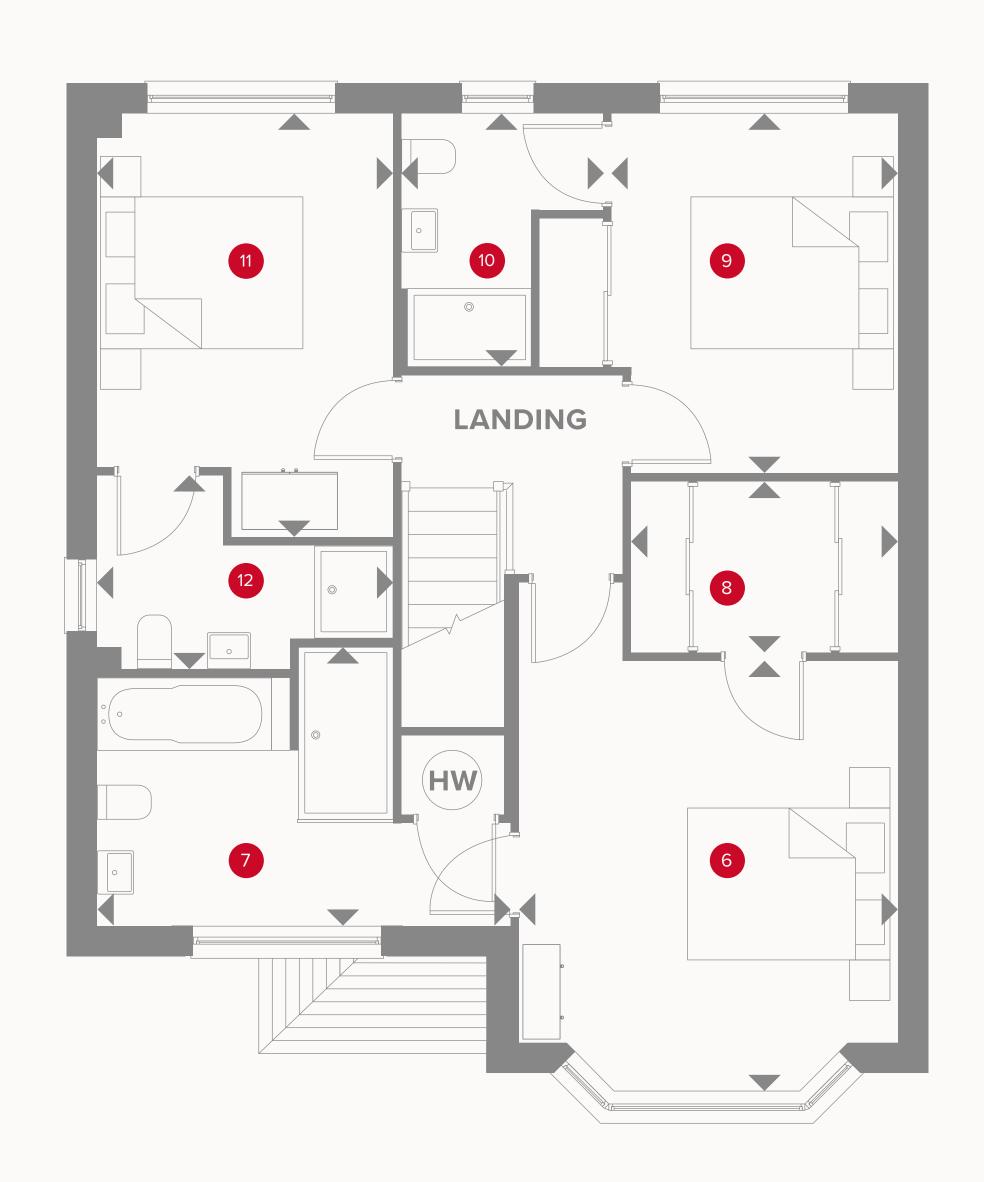

### THE LEAMINGTON LIFESTYLE FIRST FLOOR

| 6 Bedroom 1   | 13'4" x 11'11" | 4.08 x 3.63 m |
|---------------|----------------|---------------|
| 7 En-suite 1  | 9'3" x 7'9"    | 2.83 x 2.37 m |
| 8 Wardrobe    | 8'4" x 5'5"    | 2.54 x 1.65 m |
| 9 Bedroom 2   | 11'3" x 11'2"  | 3.44 x 3.41 m |
| 10 En-suite 2 | 7'11" x 6'4"   | 2.41 x 1.93 m |
| 11 Bedroom 3  | 13'4" x 9'3"   | 4.06 x 2.83 m |
| 12 En-suite 3 | 9'3" x 6'1"    | 2.83 x 1.85 m |

#### **KEY**

■ Dimensions start **HW** Hot water storage

Customers should note this illustration is an example of the Leamington Lifestyle house type. All dimensions indicated are approximate and the furniture layout is for illustrative purposes only. Homes may be 'handed' (mirror image) versions of the illustrations, and may be detached, semi-detached or terraced. Materials used may differ from plot to plot including render and roof tile colours. Detailed plans and specifications are available for inspection for each plot at our Sales Centre during working hours and customers must check their individual specifications prior to making a reservation. All wardrobes are subject to site specification. Please see Sales Consultant for further details.