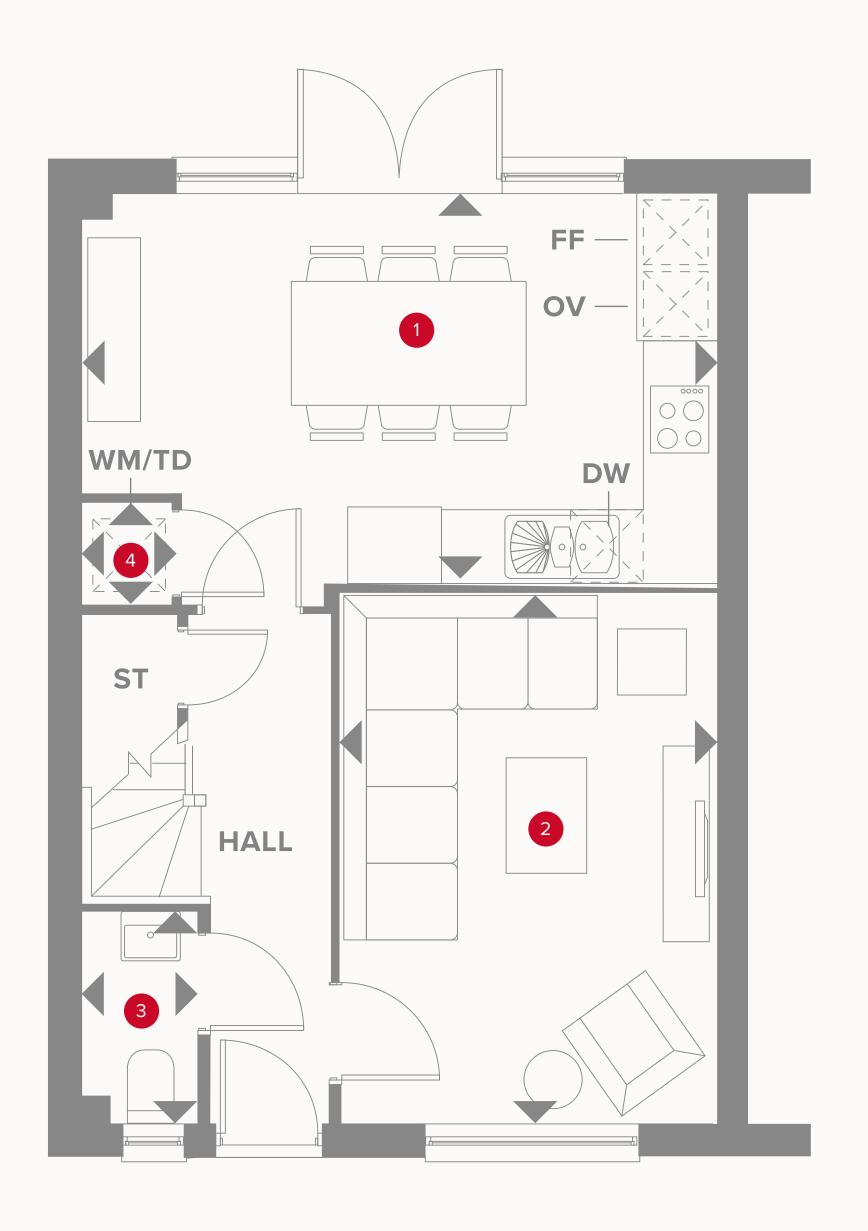

## THE LINCOLN GROUND FLOOR

| 1 Kitchen/Dining | 17'9" × 11'0" | 5.48 x 3.36 m |
|------------------|---------------|---------------|
|------------------|---------------|---------------|

| 2 | Lounge | 15'0" × 10'7" | 4.60 | x 3.26 m |
|---|--------|---------------|------|----------|
|   |        |               |      |          |

|   |        | C'O" - 2' 1" | 205 101       |
|---|--------|--------------|---------------|
| 3 | Cloaks | 6'9" x 3'4"  | 2.05 x 1.01 m |

4 Laundry 2'9" x 2'5" 0.89 x 0.78 m

### **KEY**

OVO

Oven

Fridge/freezer

WM/TD Tumble dryer/Washing machine space

Dimensions startST Storage cupboard

**DW** Dish washer space

## THE LINCOLN FIRST FLOOR

5 Bedroom 1 14'10" x 10'11" 4.51 x 3.33 m

6 En-suite 1 9'7" x 6'8" 2.97 x 2.08 m

7 Bedroom 3 11'5" x 9'10" 3.48 x 3.00 m

8 Bathroom 7'9" x 5'5" 2.41 x 1.70 m

### **KEY**

Dimensions start Hot Water

### THE LINCOLN SECOND FLOOR

| 9 Bedroom 2  | 12'2" x 11'4" | 3.72 x 3.46 m |
|--------------|---------------|---------------|
| 10 Ensuite 2 | 8'8" x 6'4"   | 2.64 x 1.93 m |

11 Boiler 3'5" x 3'5" 1.04 x 1.03 m

12 Store 5'7" x 5'6" 1.71 x 1.67 m

13 Roof Access 8'8" x 5'8" 2.64 x 1.72 m

Customers should note this illustration is an example of the Lincoln house type. All dimensions indicated are approximate and the furniture layout is for illustrative purposes only. Homes may be 'handed' (mirror image) versions of the illustrations, and may be detached, semi-detached or terraced. Materials used may differ from plot to plot including render and roof tile colours. Detailed plans and specifications are available for inspection for each plot at our Sales Centre during working hours and customers must check their individual specifications prior to making a reservation.