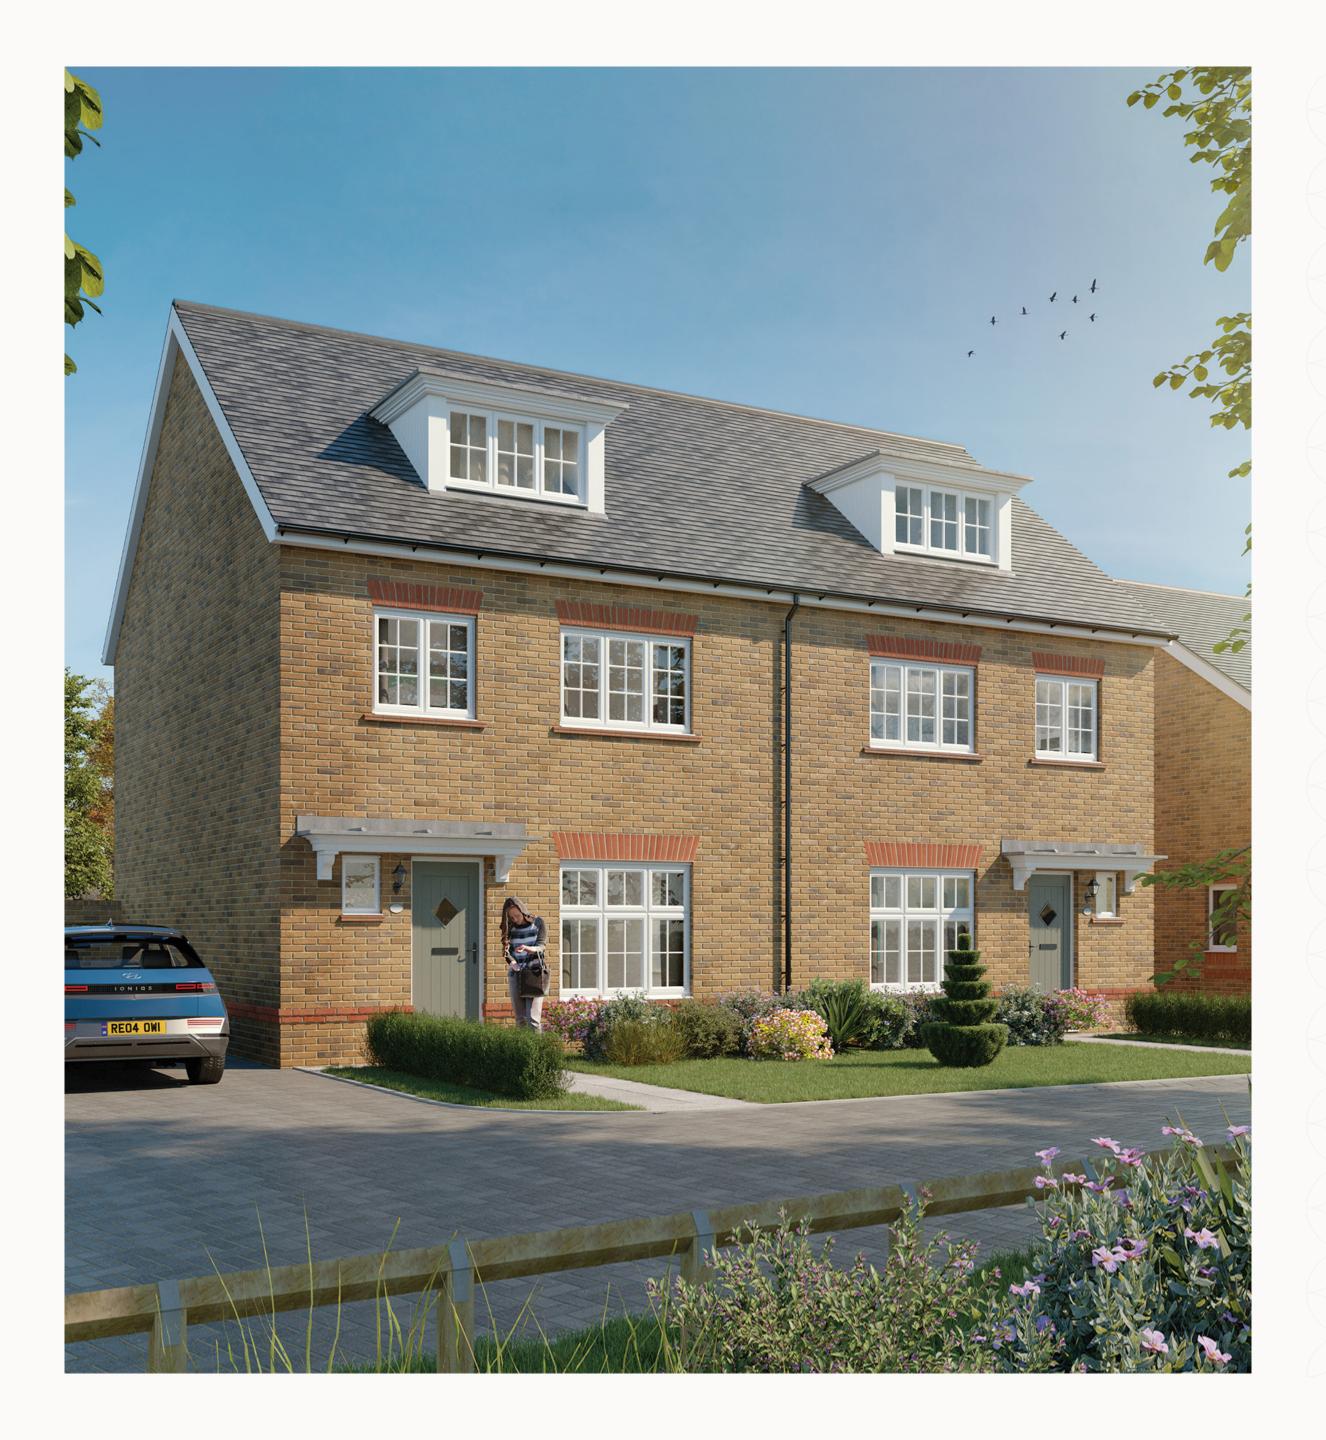

# LINCOLN

THREE BEDROOM HOME





## THE LINCOLN GROUND FLOOR

| 1 Kitchen/Dining | 17'9" × 11'0" | 5.48 x 3.36 m |
|------------------|---------------|---------------|
|------------------|---------------|---------------|

| 2 | Lounge | 15'0" × 10'7" | 4.60 | x 3.26 m |
|---|--------|---------------|------|----------|
|   |        |               |      |          |

|   |        | C'O" - 2' 1" | 205 101       |
|---|--------|--------------|---------------|
| 3 | Cloaks | 6'9" x 3'4"  | 2.05 x 1.01 m |

4 Laundry 2'9" x 2'5" 0.89 x 0.78 m





### **KEY**

OVO

Oven

Fridge/freezer

WM/TD Tumble dryer/Washing machine space

Dimensions startST Storage cupboard

**DW** Dish washer space



## THE LINCOLN FIRST FLOOR

5 Bedroom 1 14'10" x 10'11" 4.51 x 3.33 m

6 En-suite 1 9'7" x 6'8" 2