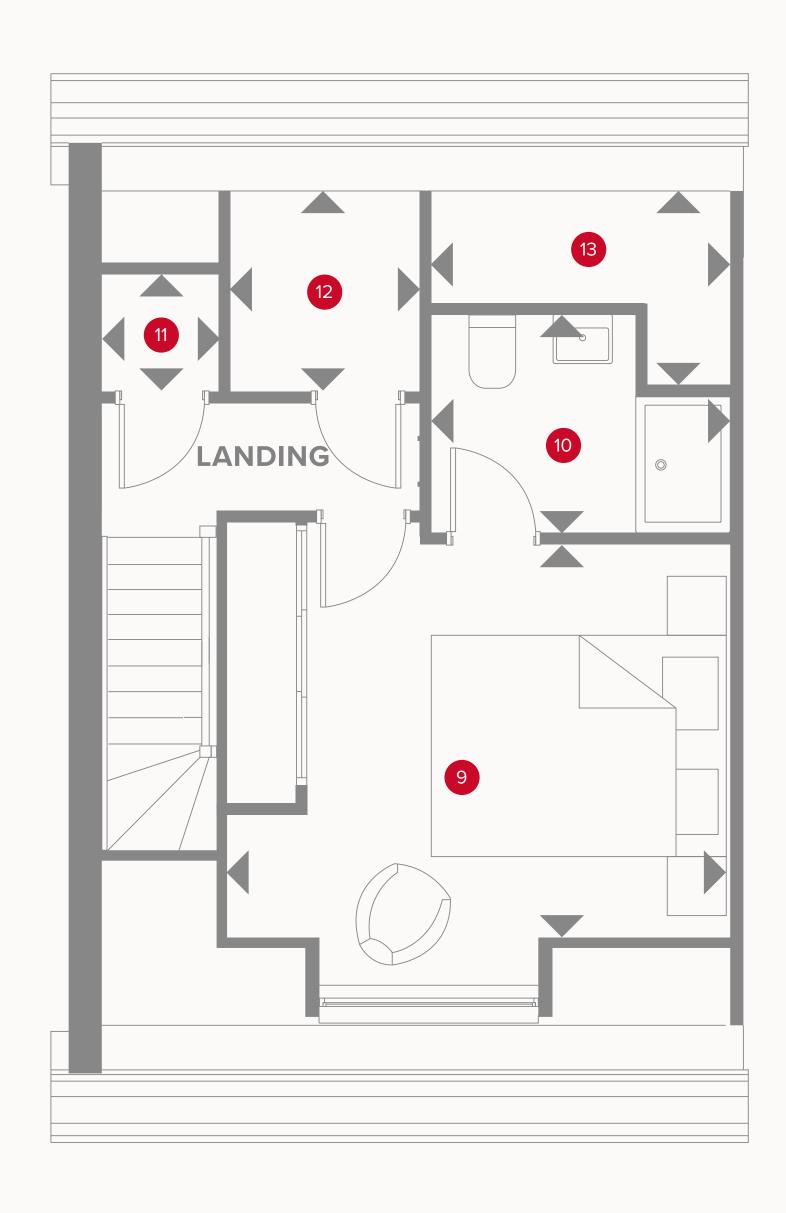

### THE LINCOLN SECOND FLOOR

| 9 Bedroom 2  | 12'2" x 11'4" | 3.72 x 3.46 m |
|--------------|---------------|---------------|
| 10 Ensuite 2 | 8'8" x 6'4"   | 2.64 x 1.93 m |

11 Boiler 3'5" x 3'5" 1.04 x 1.03 m

12 Store 5'7" x 5'6" 1.71 x 1.67 m

13 Roof Access 8'8" x 5'8" 2.64 x 1.72 m

Customers should note this illustration is an example of the Lincoln house type. All dimensions indicated are approximate and the furniture layout is for illustrative purposes only. Homes may be 'handed' (mirror image) versions of the illustrations, and may be detached, semi-detached or terraced. Materials used may differ from plot to plot including render and roof tile colours. Detailed plans and specifications are available for inspection for each plot at our Sales Centre during working hours and customers must check their individual specifications prior to making a reservation.