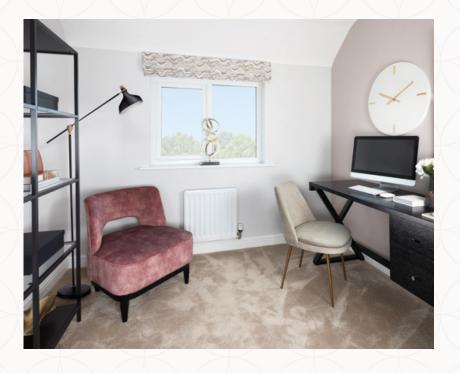

## THE LINCOLN FIRST FLOOR

5 Bedroom 1 14'10" x 10'11" 4.51 x 3.33 m

6 En-suite 1 9'7" x 6'8" 2.97 x 2.08 m

7 Bedroom 3 11'5" x 9'10" 3.48 x 3.00 m

8 Bathroom 7'9" x 5'5" 2.41 x 1.70 m

12 Store 5'7" x 5'6" 1.71 x 1.67 m

13 Roof Access 8'8" x 5'8" 2.64 x 1.72 m

Customers should note this illustration is an example of the Lincoln house type. All dimensions indicated are approximate and the furniture layout is for illustrative purposes only. Homes may be 'handed' (mirror image) versions of the illustrations, and may be detached, semi-detached or terraced. Materials used may differ from plot to plot including render and roof tile colours. Detailed plans and specifications are available for inspection for each plot at our Sales Centre during working hours and customers must check their individual specifications prior to making a reservation.