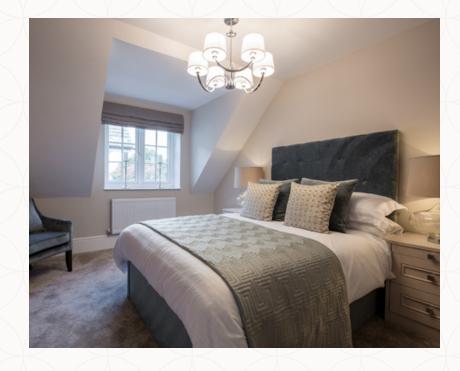

## THE LINCOLN FIRST FLOOR

5 Bedroom 1 14'10" x 10'11" 4.51 x 3.33 m

6 En-suite 1 9'7" x 6'8" 2.97 x 2.08 m

7 Bedroom 3 11'5" x 9'10" 3.48 x 3.00 m

8 Bathroom 7'9" x 5'5" 2.41 x 1.70 m

12 Store 5'7" x 5'6" 1.71 x 1.67 m

13 Roof Access 8'8" x 5'8" 2.64 x 1.72 m

Customers should note this illustration is an example of the Lincoln house type. All dimensions indicated are approximate and the furniture layout is for illustrative purposes only. Homes may be 'handed' (mirror image) versions of the illustrations, and may be detached, semi-detached or terraced. Materials used may differ from plot to plot including render and roof tile colours. Detailed plans and specifications are available for inspection for each plot at our Sales Centre during working hours and customers must check their individual specifications prior to making a reservation.