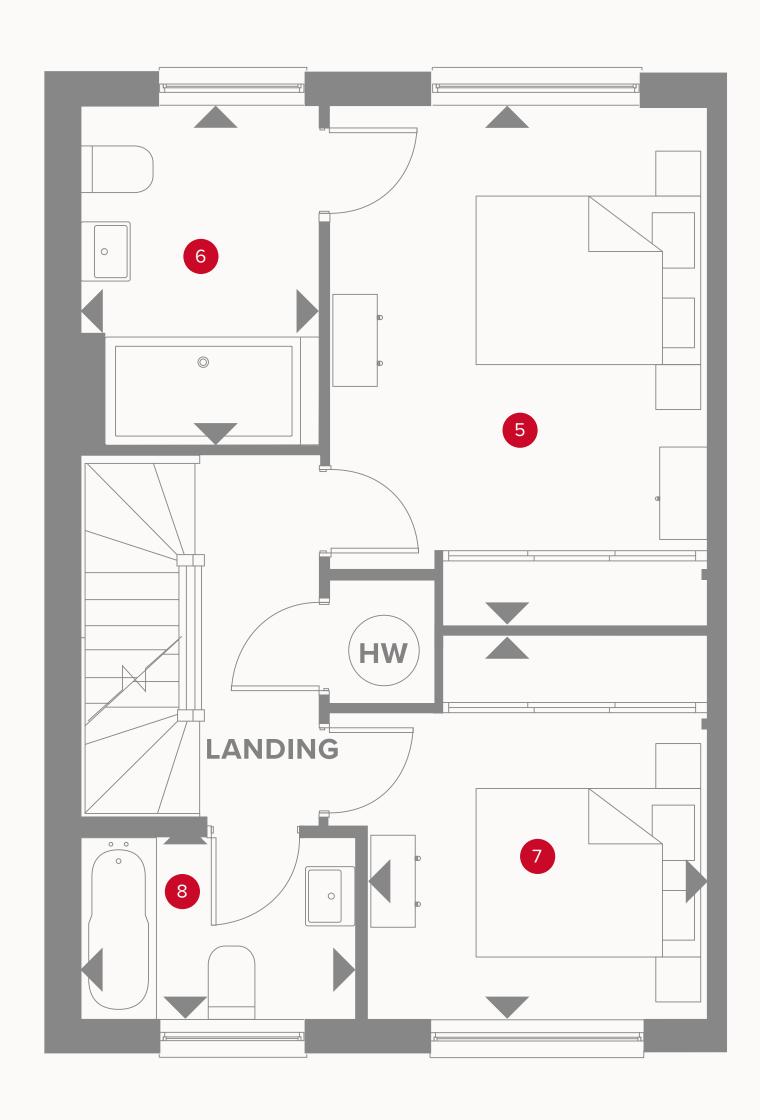

## THE LINCOLN FIRST FLOOR

5 Bedroom 1 14'10" x 10'11" 4.51 x 3.33 m

6 En-suite 1 9'7" x 6'8" 2.97 x 2.08 m

7 Bedroom 3 11'5" x 9'10" 3.48 x 3.00 m

8 Bathroom 7'9" x 5'5" 2.41 x 1.70 m