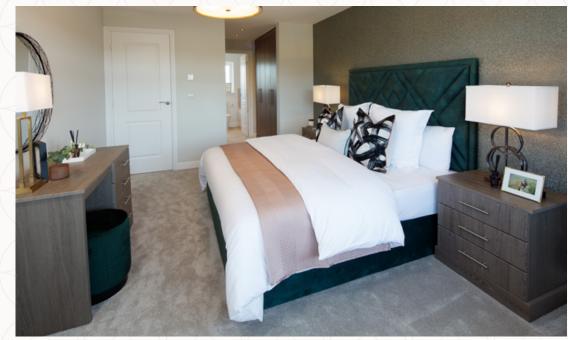

## THE OXFORD LIFESTYLE FIRST FLOOR

| 6 Bedroom 1   | 14'4" × 10'9"  | 4.40 x 3.32 m |
|---------------|----------------|---------------|
| 7 Dressing    | 7'5" x 6'0"    | 2.31 x 1.83 m |
| 8 En-suite 1  | 10'9"" × 5'5"  | 3.32 x 1.70 m |
| 9 Bedroom 2   | 12'7" x 10'8"  | 3.88 x 3.30 m |
| 10 En-suite 2 | 8'0" x 5'7"    | 2.44 x 1.76 m |
| 11 Bedroom 3  | 11'6" × 10'10" | 3.56 x 3.08 m |
| 12 En-suite 3 | 8'3" x 6'5"    | 2.54 x 1.98 m |