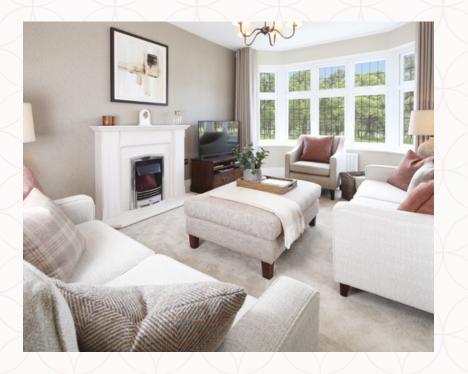

## THE OXFORD LIFESTYLE GROUND FLOOR

| 1 Lounge | 16'0" × 11'0" | 4.85 x 3.34 m |
|----------|---------------|---------------|
|          |               |               |

2 Kitchen/ 21'7" x 12'8" 6.63 x 3.92 m Dining