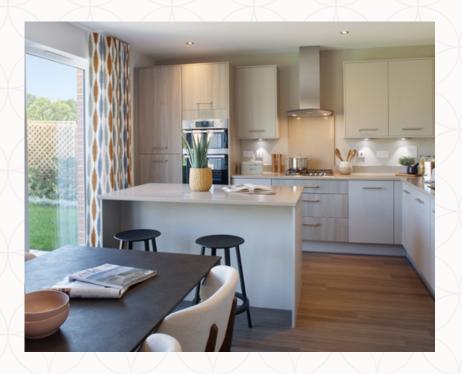

## THE OXFORD LIFESTYLE GROUND FLOOR

| 1 Lounge | 16'0" × 11'0" | 4.85 x 3.34 m |
|----------|---------------|---------------|
|          |               |               |

2 Kitchen/ 21'7" x 12'8" 6.63 x 3.92 m Dining