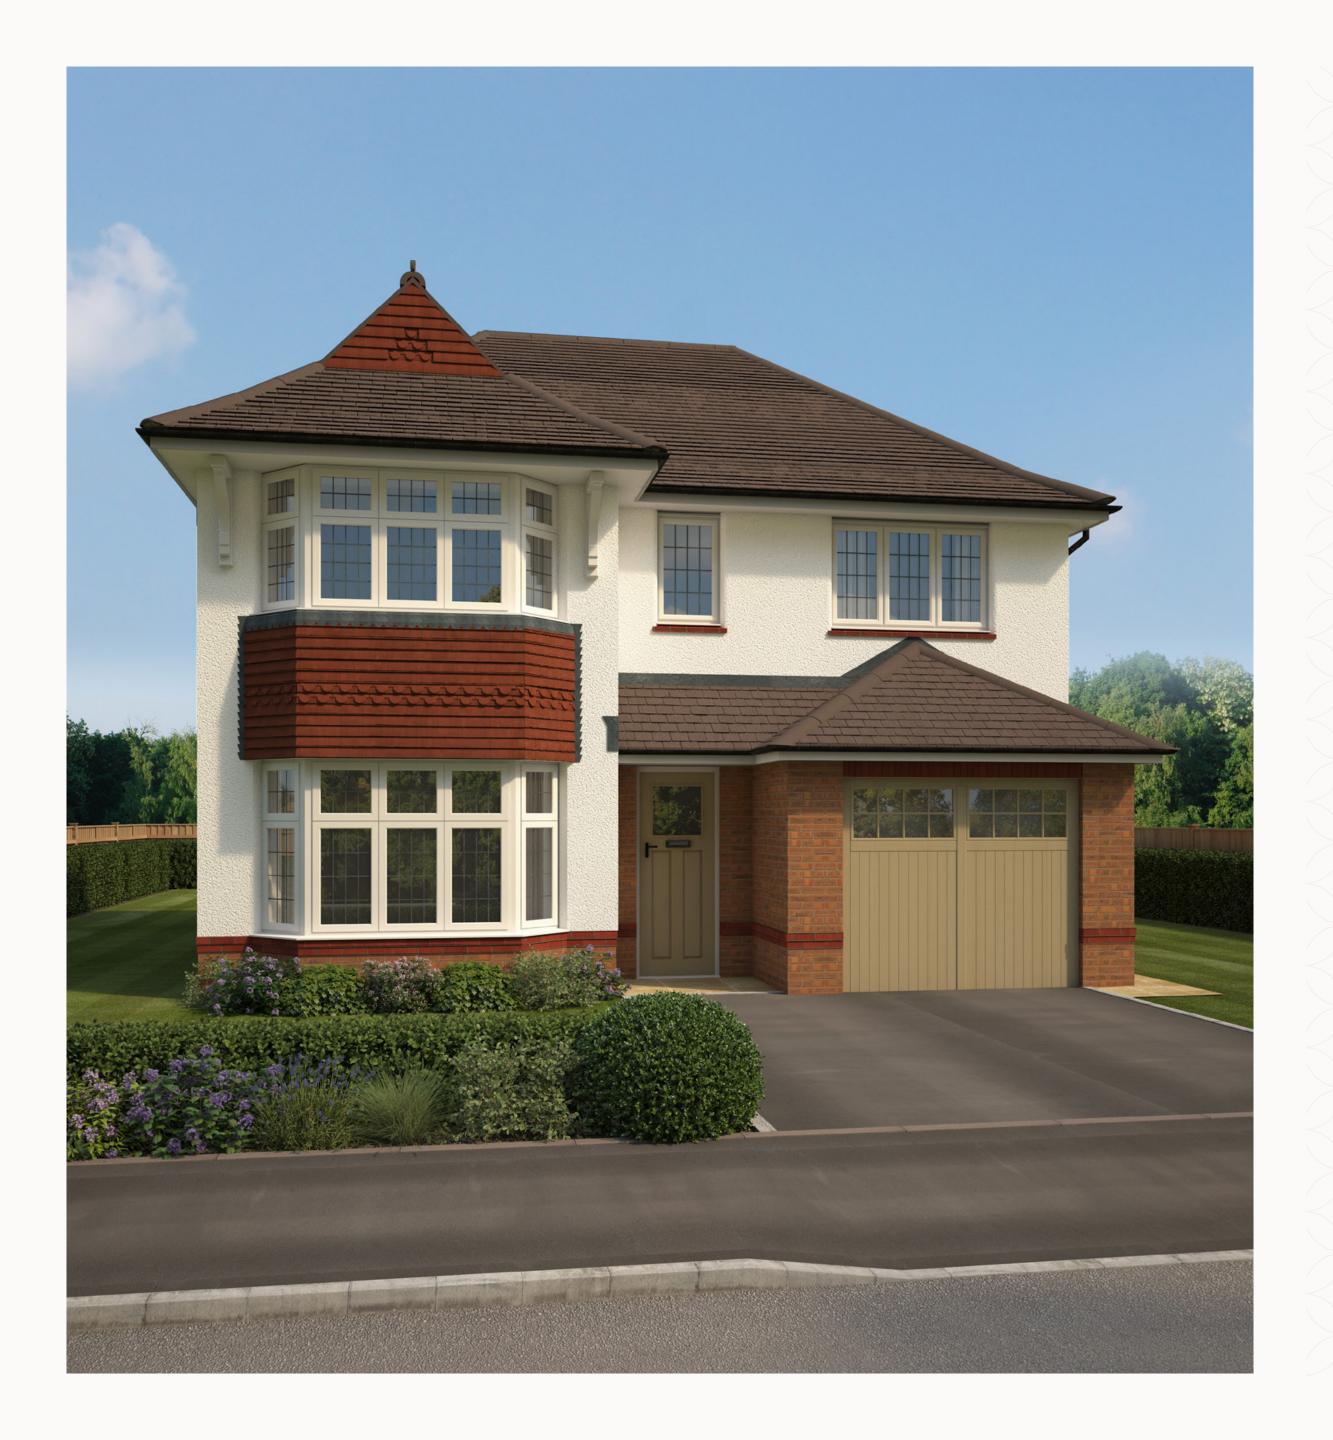

## THE OXFORD LIFESTYLE

THREE BEDROOM HOME

■ Dimensions start **HW** Hot water storage

Customers should note this illustration is an example of the Oxford Lifestyle house type. All dimensions indicated are approximate and the furniture layout is for illustrative purposes only. Homes may be 'handed' (mirror image) versions of the illustrations, and may be detached, semidetached or terraced. Materials used may differ from plot to plot including render and roof tile colours. Detailed plans and specifications are available for inspection for each plot at our Sales Centre during working hours and customers must check their individual specifications prior to making a reservation. All wardrobes are subject to site specification. Please see Sales Consultant for further details.