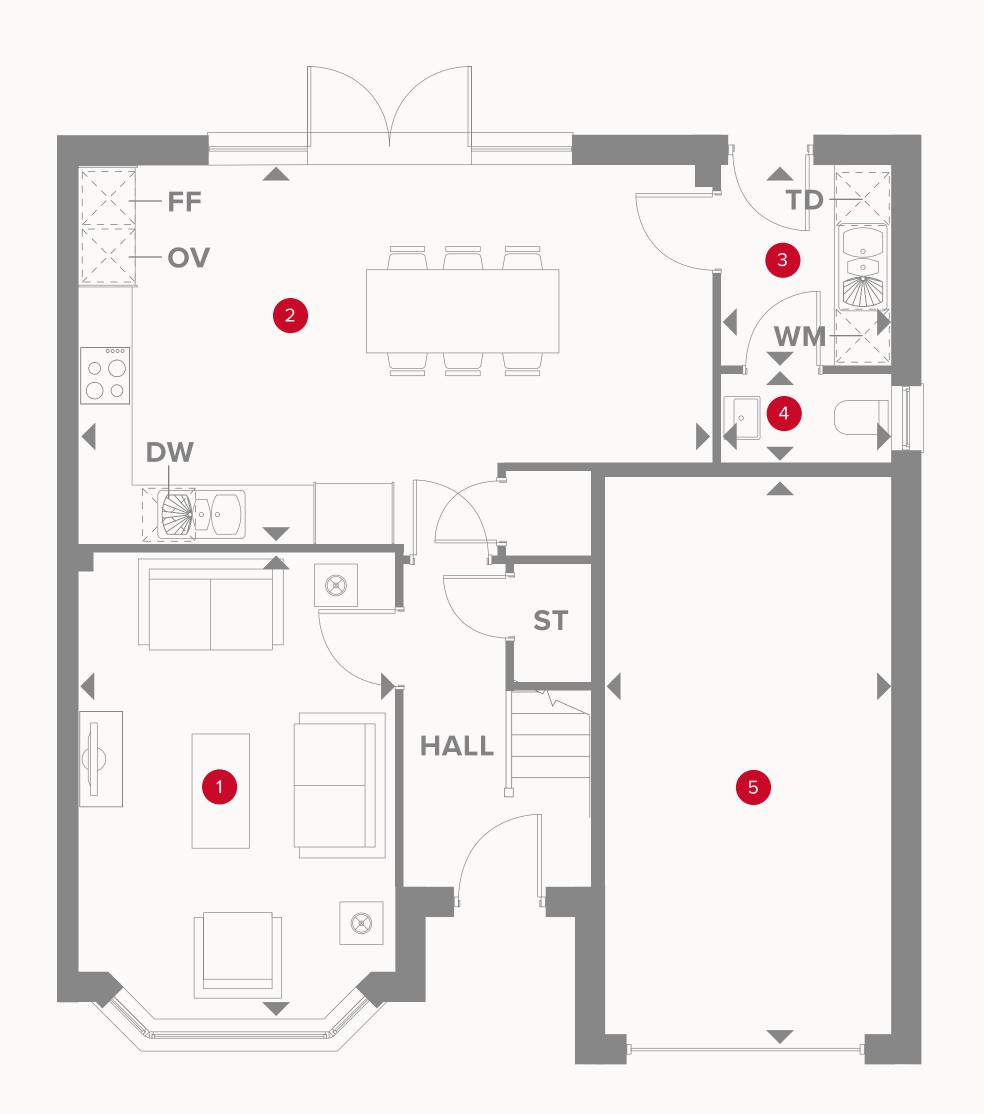

## THE OXFORD LIFESTYLE GROUND FLOOR

| 1 Lounge | 16'0" × 11'0" | 4.85 x 3.34 m |
|----------|---------------|---------------|
|          |               |               |

2 Kitchen/ 21'7" x 12'8" 6.63 x 3.92 m Dining

3 Utility 6'7" x 6'0" 2.05 x 1.81 m

4 Cloaks 6'0" x 3'3" 1.81 x 1.01 m

5 Garage 19'0" x 9'8" 5.81 x 2.99 m

## **KEY**

<sup>∞</sup> Hob

**OV** Oven

**FF** Fridge/freezer

**TD** Tumble dryer space

◆ Dimensions start

ST Storage cupboard

**WM** Washing machine space

**DW** Dish washer space

## THE OXFORD LIFESTYLE FIRST FLOOR

| 6 Bedroom 1   | 14'4" × 10'9"  | 4.40 x 3.32 m |
|---------------|----------------|---------------|
| 7 Dressing    | 7'5" x 6'0"    | 2.31 x 1.83 m |
| 8 En-suite 1  | 10'9"" × 5'5"  | 3.32 x 1.70 m |
| 9 Bedroom 2   | 12'7" x 10'8"  | 3.88 x 3.30 m |
| 10 En-suite 2 | 8'0" x 5'7"    | 2.44 x 1.76 m |
| 11 Bedroom 3  | 11'6" × 10'10" | 3.56 x 3.08 m |
| 12 En-suite 3 | 8'3" x 6'5"    | 2.54 x 1.98 m |