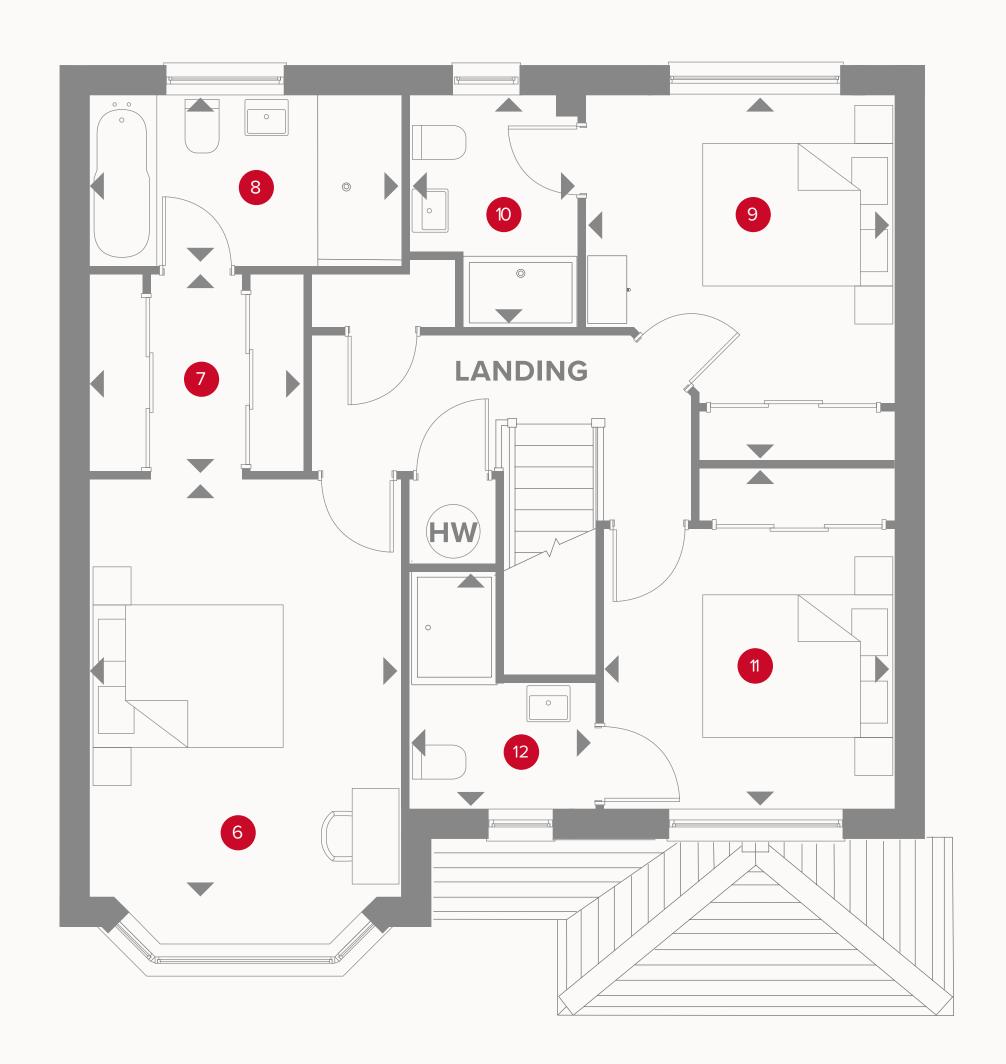

## THE OXFORD LIFESTYLE FIRST FLOOR

| 6 Bedroom 1   | 14'4" × 10'9"  | 4.40 x 3.32 m |
|---------------|----------------|---------------|
| 7 Dressing    | 7'5" x 6'0"    | 2.31 x 1.83 m |
| 8 En-suite 1  | 10'9"" × 5'5"  | 3.32 x 1.70 m |
| 9 Bedroom 2   | 12'7" x 10'8"  | 3.88 x 3.30 m |
| 10 En-suite 2 | 8'0" x 5'7"    | 2.44 x 1.76 m |
| 11 Bedroom 3  | 11'6" × 10'10" | 3.56 x 3.08 m |
| 12 En-suite 3 | 8'3" x 6'5"    | 2.54 x 1.98 m |