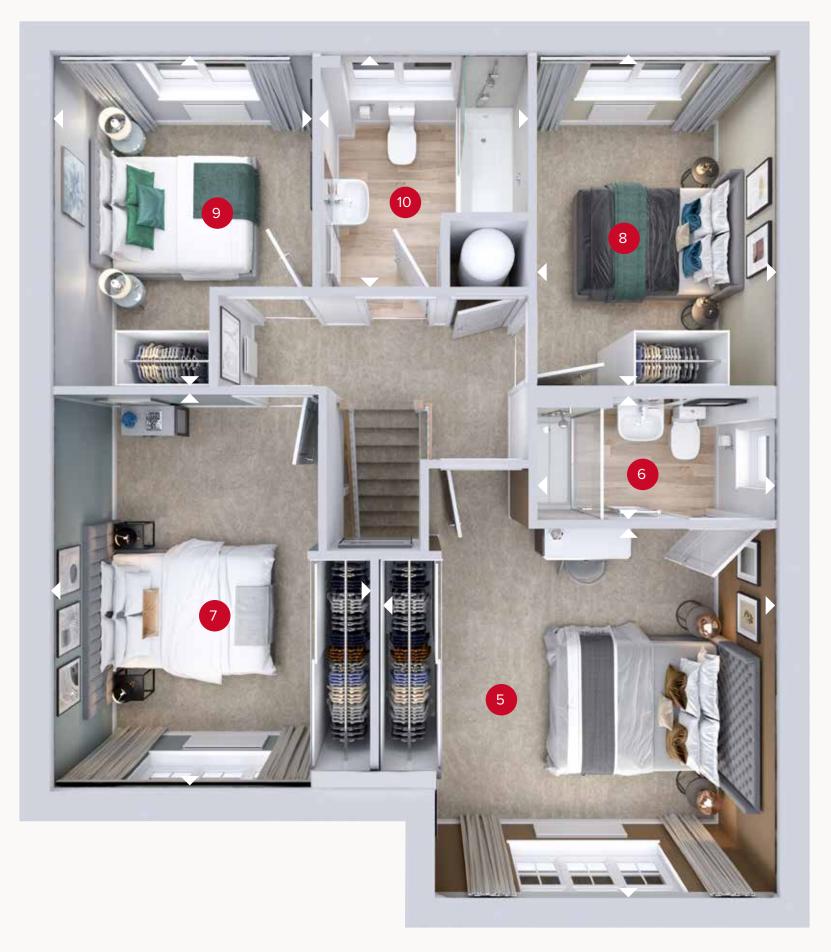

FIRST FLOOR

**FIRST FLOOR** 

| 5 Bedroom 1 | 13'8" x 12'11" | 4.16 x 3.94 m |
|-------------|----------------|---------------|
| 6 En-suite  | 8'2" × 4'3"    | 2.49 x 1.30 m |
| 7 Bedroom 2 | 13'8" × 11'0"  | 4.17 x 3.36 m |
| 8 Bedroom 3 | 11'7" × 8'2"   | 3.52 x 2.49 m |
| 9 Bedroom 4 | 11'9" × 9'1"   | 3.58 x 2.76 m |
| 10 Bathroom | 8'4" x 7'2"    | 2.53 x 2.19 m |