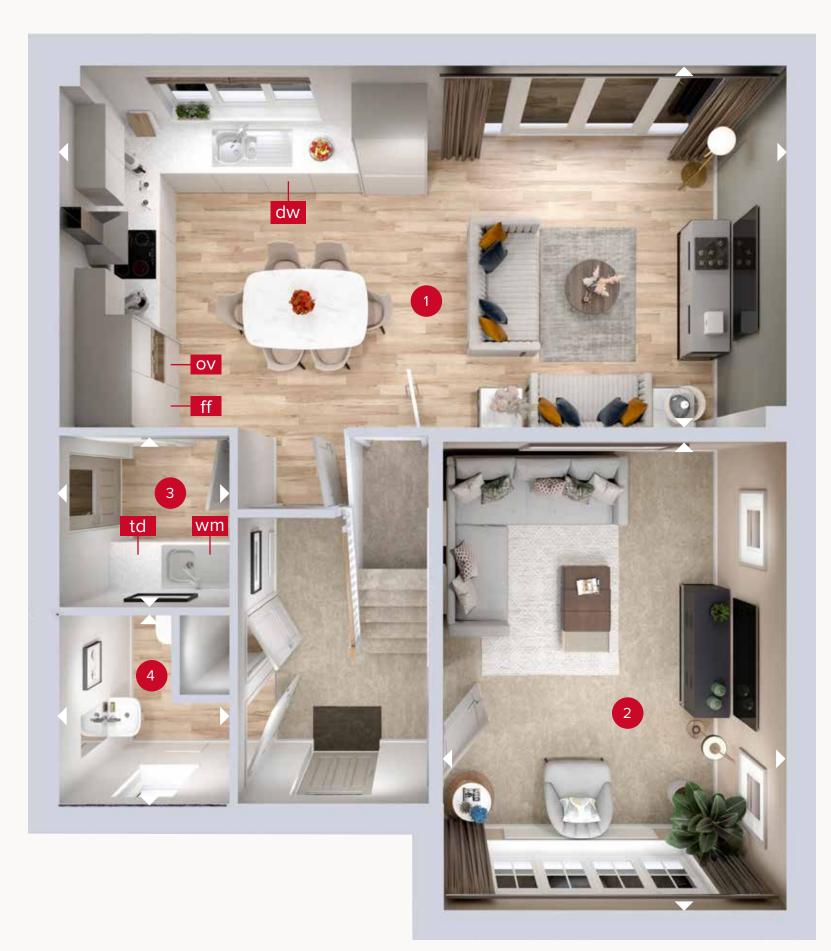

## **GROUND FLOOR**

Customers should note this illustration is an example of the Cambridge house type. All dimensions indicated are approximate and the furniture layout is for illustrative purposes only. Homes may be 'handed' (mirror image) versions of the illustrations, and may be detached, semi-detached or terraced. Materials used may differ from plot to plot including render and roof tile colours. Detailed plans and specifications are available for inspection for each plot at our Customer Experience Suite or Sales Centre during working hours and customers must check their individual specifications prior to making a reservation. Please note that the specification show in this plan may include optional upgrades from standard specification. Please speak with your Sales Consultant or visit MyRedrow for more information. EG\_CAMB\_DM.2

Denotes where dimensions are taken from. All wardrobes are subject to site specification. Please see Sales Consultant for further details.

ov - oven ff - fridge freezer dw - dishwasher

wm - washing machine space td - tumble dryer space

## **GROUND FLOOR**

| 1 Kitchen/Dining/<br>Family | 25'0" x 12'8" | 7.62 x 3.87 m |
|-----------------------------|---------------|---------------|
| 2 Lounge                    | 16'4" × 11'9" | 4.95 x 3.57 m |
| 3 Utility                   | 6'1" × 5'11"  | 1.85 x 1.80 m |
| 4 Cloaks                    | 6'6" × 5'11"  | 1.99 x 1.80 m |