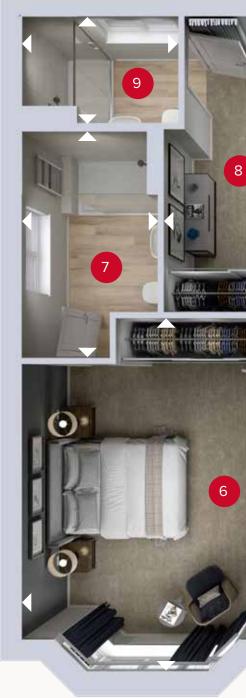

ight
angle Denotes where dimensions are taken from. All wardrobes are subject to site specification. Please see Sales Consultant for further details.

ov - oven ff - fridge freezer dw - dishwasher

wm - washing machine space td - tumble dryer space wc - wine cooler

## **FIRST FLOOR**

| 6 Bedroom 1  | 16'8" × 11'9"  | 5.09 x 3.57 m |
|--------------|----------------|---------------|
| 7 En-suite 1 | 10'9" × 6'4"   | 3.28 x 1.94 m |
| 8 Bedroom 2  | 14'4" × 10'2"  | 4.37 x 3.11 m |
| 9 En-suite 2 | 7'5" × 5'4"    | 2.27 x 1.63 m |
| 10 Bedroom 3 | 11'11" × 9'11" | 3.63 x 3.02 m |
| 1 Bedroom 4  | 12'5" × 8'6"   | 3.78 x 2.59 m |
| 12 Bathroom  | 8'4" × 7'9"    | 2.54 x 2.37 m |