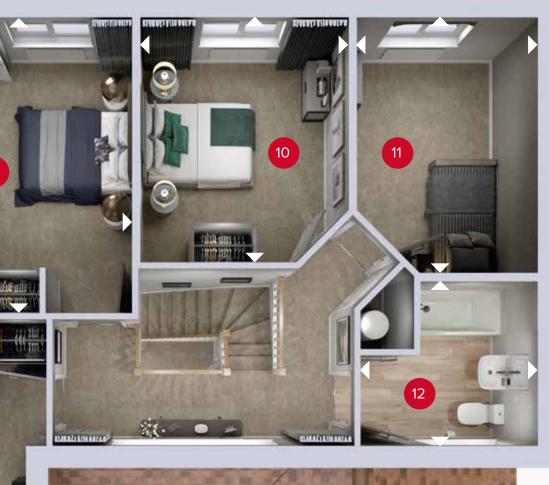

ight
angle Denotes where dimensions are taken from. All wardrobes are subject to site specification. Please see Sales Consultant for further details.

ov - oven ff - fridge freezer dw - dishwasher

wm - washing machine space td - tumble dryer space wc - wine cooler

## **FIRST FLOOR**

| 6 Bedroom 1  | 16'8" × 11'9"  | 5.09 x 3.57 m |
|--------------|----------------|---------------|
| 7 En-suite 1 | 10'9" × 6'4"   | 3.28 x 1.94 m |
| 8 Bedroom 2  | 14'4" × 10'2"  | 4.37 x 3.11 m |
| 9 En-suite 2 | 7'5" × 5'4"    | 2.27 x 1.63 m |
| 10 Bedroom 3 | 11'11" × 9'11" | 3.63 x 3.02 m |
| 1 Bedroom 4  | 12'5" × 8'6"   | 3.78 x 2.59 m |
| 12 Bathroom  | 8'4" × 7'9"    | 2.54 x 2.37 m |