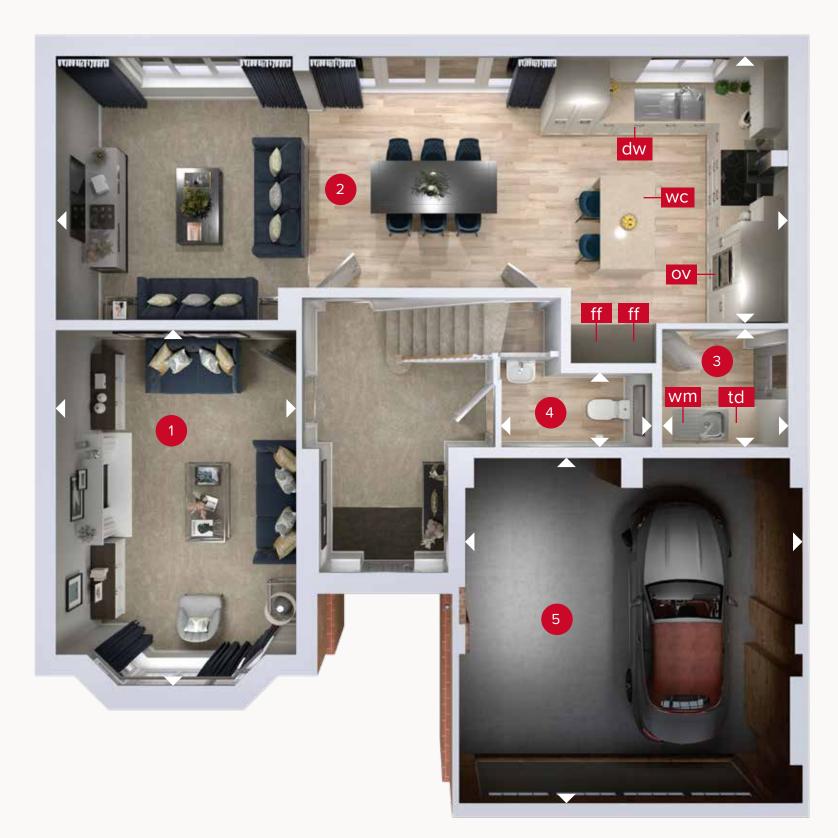

## THE HENLEY FOUR BEDROOM DETACHED HOME

**GROUND FLOOR** 

Customers should note this illustration is an example of the Henley house type. All dimensions indicated are approximate and the furniture layout is for illustrative purposes only. Homes may be 'handed' (mirror image) versions of the illustrations, and may be detached, semi-detached or terraced. Materials used may differ from plot to plot including render and roof tile colours. Detailed plans and specifications are available for inspection for each plot at our Customer Experience Suite or Sales Centre during working hours and customers must check their individual specifications prior to making a reservation. Please note that the specification show in this plan may include optional upgrades from standard specification. Please speak with your Sales Consultant or visit MyRedrow for more information. EG\_HENL\_DM.1

ight
angle Denotes where dimensions are taken from. All wardrobes are subject to site specification. Please see Sales Consultant for further details.

ov - oven ff - fridge freezer dw - dishwasher

wm - washing machine space td - tumble dryer space wc - wine cooler

## **GROUND FLOOR**

| 1 Lounge                    | 17'7" × 11'9" | 5.37 x 3.57 m  |
|-----------------------------|---------------|----------------|
| 2 Family/Kitchen/<br>Dining | 36'1" x 13'4" | 10.99 x 4.07 m |
| 3 Utility                   | 6'3" × 5'10"  | 1.90 x 1.79 m  |
| 4 Cloaks                    | 7'5" × 3'7"   | 2.25 x 1.10 m  |
| 5 Garage                    | 17'1" × 17'0" | 5.21 x 5.19 m  |