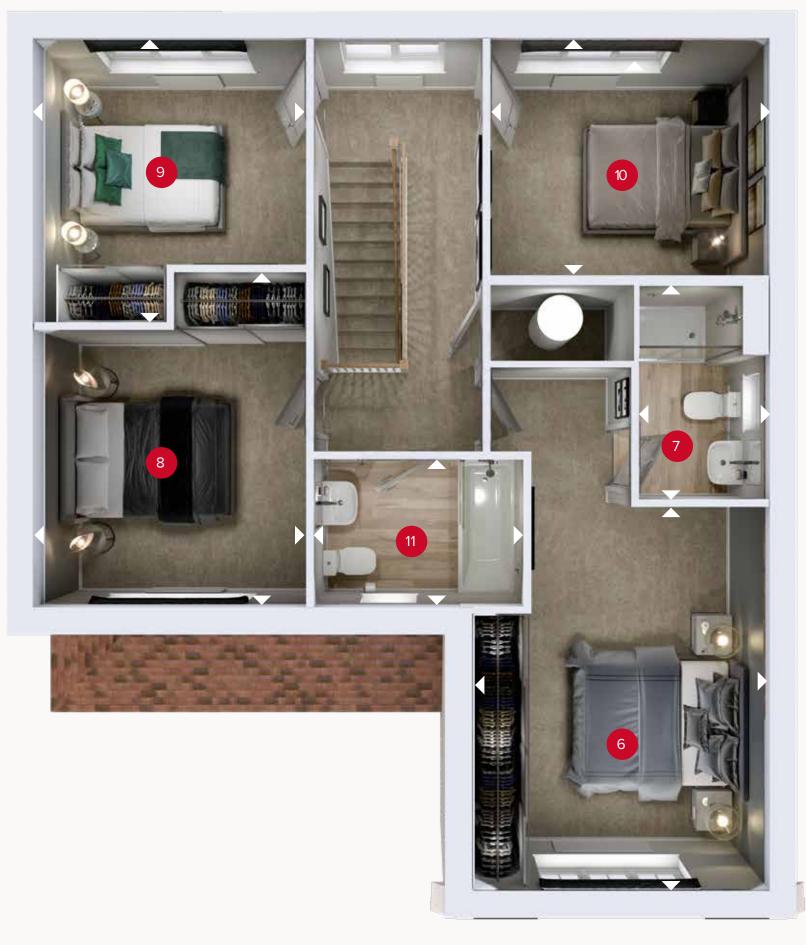

## FIRST FLOOR

| 6 Bedroom 1  | 14'8" × 10'11" | 4.47 x 3.34 r |
|--------------|----------------|---------------|
| 7 En-suite   | 8'1" × 4'10"   | 2.46 x 1.47 n |
| 8 Bedroom 2  | 12'7" × 10'3"  | 3.83 x 3.12 n |
| 9 Bedroom 3  | 11'0" × 10'3"  | 3.34 x 3.12 m |
| 10 Bedroom 4 | 10'7" × 9'0"   | 3.22 x 2.74m  |
| 11 Bathroom  | 8'0" x 5'7"    | 2.44 × 1.71 m |

ov - oven ff - fridge freezer dw - dishwasher wm - washing machine space td - tumble dryer space

Denotes where dimensions are taken from. All wardrobes are subject to site specification. Please see Sales Consultant for further details.