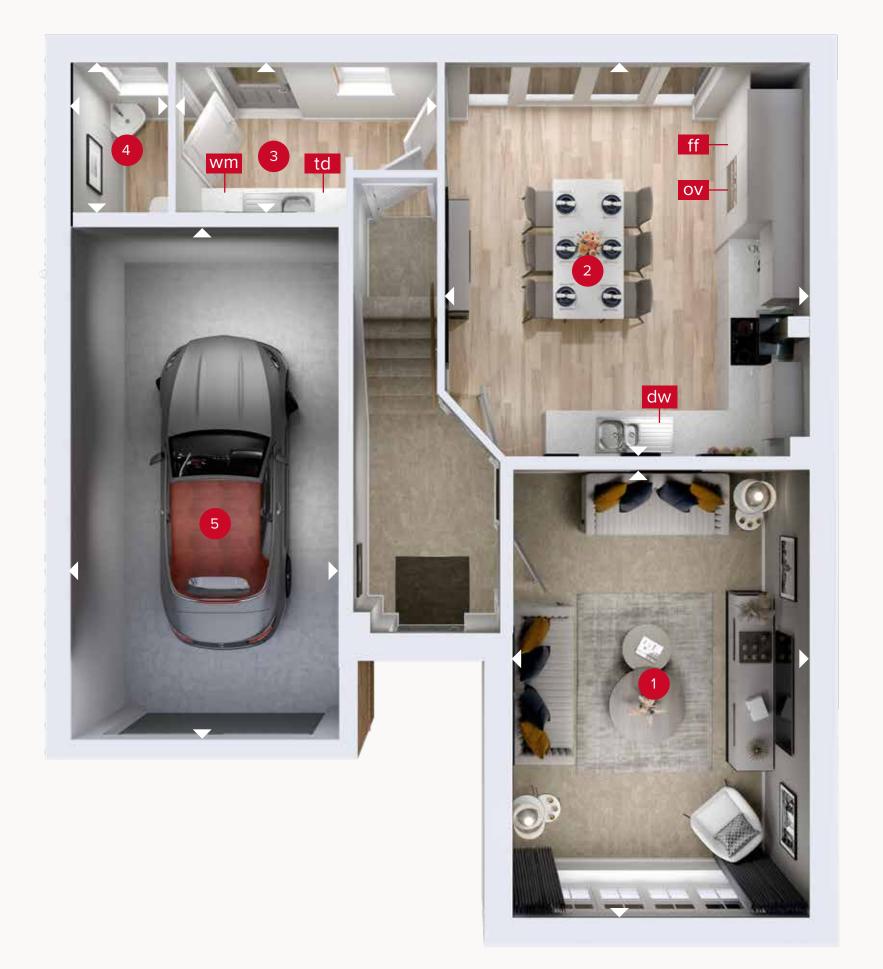

## **GROUND FLOOR**

| U | Lounge             | 17'0" × 10'11" | 5.19 x 3.34 m |
|---|--------------------|----------------|---------------|
| 2 | Kitchen/<br>Dining | 14'10" × 13'7" | 4.52 x 4.15 m |
| 3 | Utility            | 9'10" × 5'10"  | 2.99 x 1.78 m |
| 4 | Cloaks             | 5'10" × 3'6"   | 1.78 x 1.06 m |
| 5 | Garage             | 19'9" × 10'0"  | 6.01 x 3.05 m |

ov - oven ff - fridge freezer dw - dishwasher wm - washing machine space td - tumble dryer space

Denotes where dimensions are taken from. All wardrobes are subject to site specification. Please see Sales Consultant for further details.