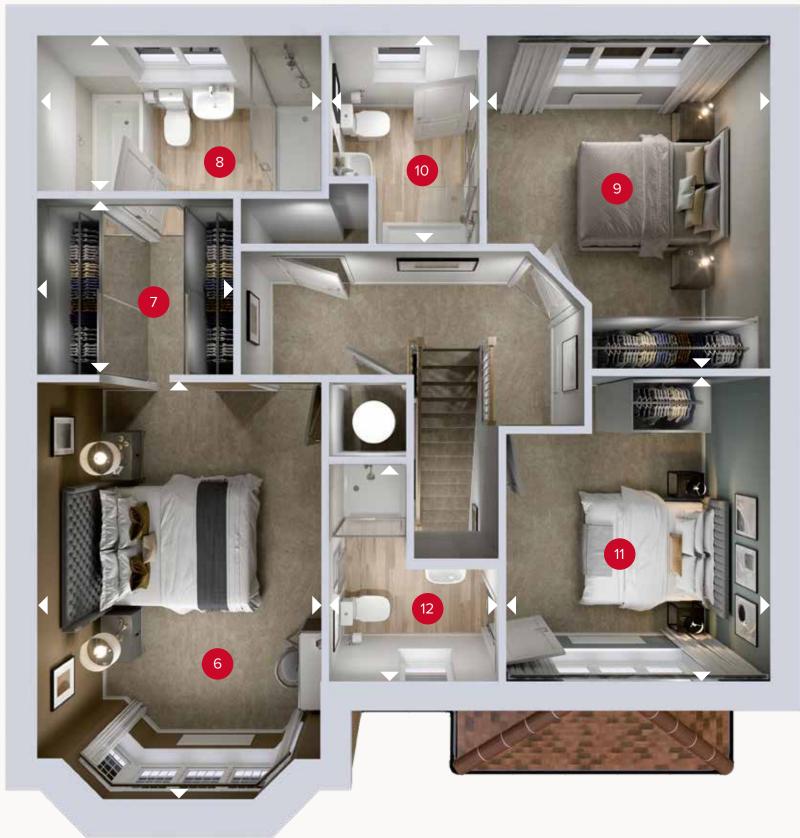

### FIRST FLOOR

**FIRST FLOOR** 

| 6  | Bedroom 1  | 16'0" × 10'7" | 4.87 x 3.23 r |
|----|------------|---------------|---------------|
| 7  | Dressing   | 7'4" x 6'8"   | 2.24 x 2.03 r |
| 8  | En-suite 1 | 10'7" x 5'11" | 3.23 x 1.80 m |
| 9  | Bedroom 2  | 12'7" × 10'8" | 3.84 x 3.26 r |
| 10 | En-suite 2 | 7'11" x 5'8"  | 2.41 x 1.74 m |
| 11 | Bedroom 3  | 11'9" × 9'11" | 3.57 x 3.02 r |
| 12 | En-suite 3 | 8'3" × 6'6"   | 2.51 x 1.98 m |

ov - oven ff - fridge freezer

dw - dishwasher

**GROUND FLOOR** 

wm - washing machine space td - tumble dryer space

Denotes where dimensions are taken from. All wardrobes are subject to site specification. Please see Sales Consultant for further details.