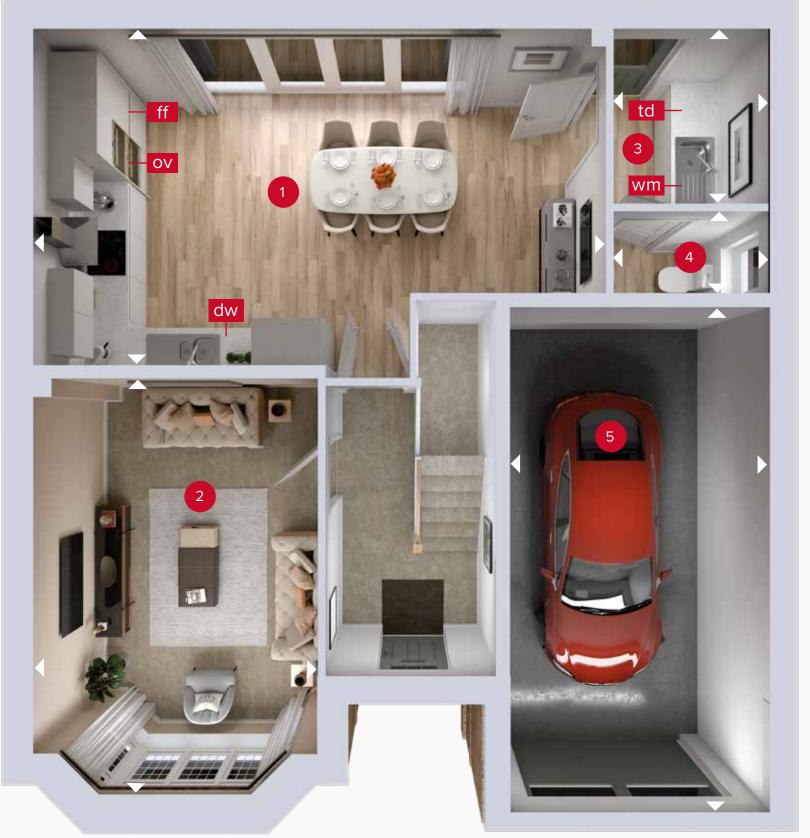

### **GROUND FLOOR**

| 1 Kitchen/Dining | 21'5" x 12'9"  | 6.53 x 3.88 m |
|------------------|----------------|---------------|
| 2 Lounge         | 15'11" × 10'7" | 4.85 x 3.23 m |
| 3 Utility        | 6'7" × 5'10"   | 2.01 x 1.78 m |
| 4 Cloaks         | 5'10" x 3'0"   | 1.78 x 0.92 m |
| 5 Garage         | 19'4" × 9'8"   | 5.89 x 2.94 m |

ov - oven ff - fridge freezer

dw - dishwasher

**GROUND FLOOR** 

wm - washing machine space td - tumble dryer space

Denotes where dimensions are taken from. All wardrobes are subject to site specification. Please see Sales Consultant for further details.